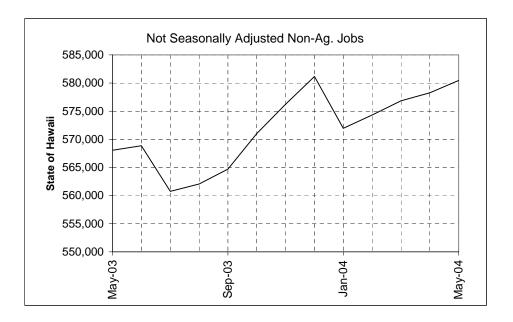

## Not Seasonally Adjusted Non-Ag. Jobs

|                                   | May-04  | Apr-04  | May-03  |
|-----------------------------------|---------|---------|---------|
| NAT. RESOURCES, MINING & CONSTR.  | 28,800  | 28,550  | 27,900  |
| MANUFACTURING                     | 15,300  | 15,150  | 14,850  |
| TRADE, TRANSPORTATION & UTILITIES | 109,500 | 109,250 | 106,400 |
| INFORMATION                       | 10,100  | 10,050  | 11,150  |
| FINANCIAL ACTIVITIES              | 28,850  | 28,950  | 28,250  |
| PROFESSIONAL & BUSINESS SERVICES  | 71,100  | 71,400  | 68,800  |
| EDUCATIONAL & HEALTH SERVICES     | 67,200  | 67,000  | 65,300  |
| LEISURE & HOSPITALITY             | 101,650 | 101,700 | 98,900  |
| OTHER SERVICES                    | 24,400  | 24,150  | 24,250  |
| GOVERNMENT                        | 123,600 | 122,100 | 122,300 |
|                                   |         |         |         |
| TOTAL                             | 580,450 | 578,250 | 568,050 |