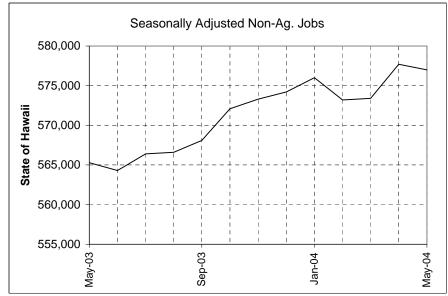

## Seasonally Adjusted Non-Ag. Jobs

|                                                                  | May-04                       | Apr-04                       | May-03                      |
|------------------------------------------------------------------|------------------------------|------------------------------|-----------------------------|
| TRADE, TRANSPORTATION & UTILITIES                                | 110,800                      | 110,400                      | 107,500                     |
| EDUCATIONAL AND HEALTH SERVICES LEISURE & HOSPITALITY GOVERNMENT | 66,700<br>101,900<br>120,300 | 66,600<br>101,800<br>121,600 | 65,000<br>98,800<br>118,700 |
| TOTAL                                                            | 577,000                      | 577,700                      | 565,300                     |
|                                                                  | 0.7,000                      | 5,100                        | 555,500                     |