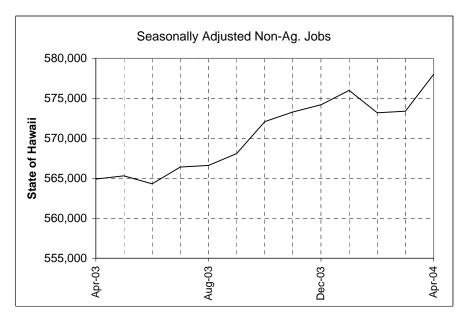

## Seasonally Adjusted Non-Ag. Jobs

|                                                                | Apr-04                       | Mar-04                       | Apr-03                      |
|----------------------------------------------------------------|------------------------------|------------------------------|-----------------------------|
| TRADE, TRANSPORTATION<br>& UTILITIES<br>EDUCATIONAL AND HEALTH | 110,500                      | 109,700                      | 107,500                     |
| SERVICES<br>LEISURE & HOSPITALITY<br>GOVERNMENT                | 66,700<br>102,000<br>121,600 | 66,600<br>101,200<br>119,400 | 64,900<br>98,700<br>118,800 |
| TOTAL                                                          | 578,000                      | 573,400                      | 564,900                     |