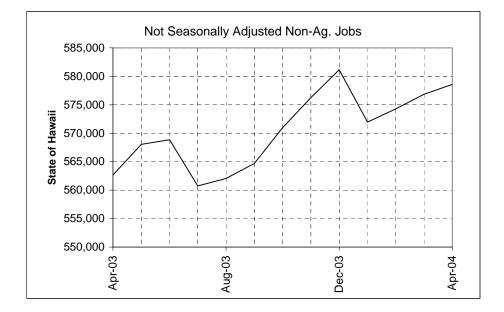

## Not Seasonally Adjusted Non-Ag. Jobs

|                                   | Apr-04  | Mar-04  | Apr-03  |
|-----------------------------------|---------|---------|---------|
| NAT. RESOURCES, MINING & CONSTR.  | 28,450  | 27,850  | 27,500  |
| MANUFACTURING                     | 15,100  | 14,900  | 14,850  |
| TRADE, TRANSPORTATION & UTILITIES | 109,300 | 108,900 | 106,200 |
| INFORMATION                       | 10,000  | 9,900   | 10,500  |
| FINANCIAL ACTIVITIES              | 28,900  | 28,650  | 28,000  |
| PROFESSIONAL & BUSINESS SERVICES  | 71,500  | 70,850  | 68,900  |
| EDUCATIONAL & HEALTH SERVICES     | 67,100  | 67,150  | 64,900  |
| LEISURE & HOSPITALITY             | 101,850 | 101,450 | 98,550  |
| OTHER SERVICES                    | 24,250  | 24,300  | 24,200  |
| GOVERNMENT                        | 122,150 | 122,850 | 119,000 |
|                                   |         |         |         |
| TOTAL                             | 578,600 | 576,850 | 562,650 |