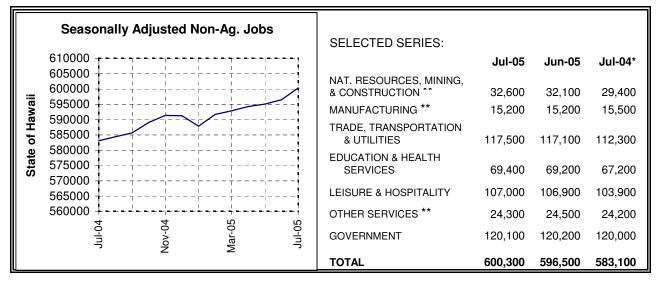

In a separate measure of employment, total nonagricultural jobs set a historical high as the statewide seasonally adjusted job count surpassed the 600,000-level for the first time. Since the beginning of the year, the job count has increased in every over-the-month period. Non-agricultural jobs expanded over June by 3,800 to 600,300.

### Seasonally Adjusted Non-Ag. Jobs

|                                     | Jul-05  | Jun-05  | Jul-04* |
|-------------------------------------|---------|---------|---------|
| NAT. RESOURCES, MINING & CONSTR. ** | 32,600  | 32,100  | 29,400  |
| MANUFACTURING **                    | 15,200  | 15,200  | 15,500  |
| TRADE, TRANSPORTATION               |         |         |         |
| & UTILITIES                         | 117,500 | 117,100 | 112,300 |
| EDUCATIONAL AND HEALTH              |         |         |         |
| SERVICES                            | 69,400  | 69,200  | 67,200  |
| LEISURE & HOSPITALITY               | 107,000 | 106,900 | 103,900 |
| OTHER SERVICES **                   | 24,300  | 24,500  | 24,200  |
| GOVERNMENT                          | 120,100 | 120,200 | 120,000 |
| TOTAL                               | 600,300 | 596,500 | 583,100 |