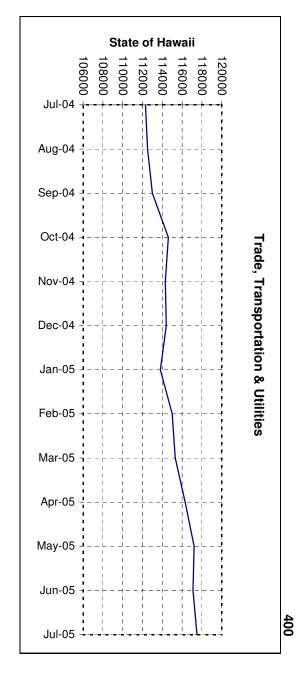

Over-the-year, the number of jobs has grown by 17,200 or 2.9%. In July over June, within the seasonally adjusted industry series, notable employment gains occurred in Construction, which rose by 500 jobs, and in Trade, Transportation, & Utilities, which added 400 jobs, in part due to the opening of a large retail store. Smaller shifts in employment occurred in Education & Health Services (+200), Leisure & Hospitality (+100), Government (-100), and Other Services (-200). Over-the-year, of the seasonally adjusted industry series, Trade, Transportation, & Utilities (+5,200, +4.6%) gained the most jobs, while Construction (+3,200, +10.9%) experienced the highest percentage.

### Seasonally Adjusted Non-Ag. Jobs

|                                     | Jul-05  | Jun-05  | Jul-04* |
|-------------------------------------|---------|---------|---------|
| NAT. RESOURCES, MINING & CONSTR. ** | 32,600  | 32,100  | 29,400  |
| MANUFACTURING **                    | 15,200  | 15,200  | 15,500  |
| TRADE, TRANSPORTATION               |         |         |         |
| & UTILITIES                         | 117,500 | 117,100 | 112,300 |
| EDUCATIONAL AND HEALTH              |         |         |         |
| SERVICES                            | 69,400  | 69,200  | 67,200  |
| LEISURE & HOSPITALITY               | 107,000 | 106,900 | 103,900 |
| OTHER SERVICES **                   | 24,300  | 24,500  | 24,200  |
| GOVERNMENT                          | 120,100 | 120,200 | 120,000 |
| TOTAL                               | 600,300 | 596,500 | 583,100 |