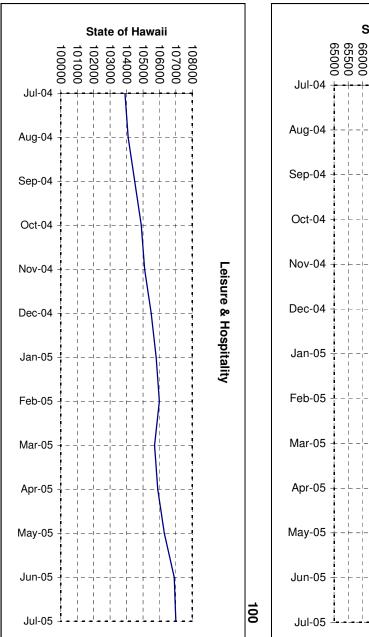

Over-the-year, the number of jobs has grown by 17,200 or 2.9%. In July over June, within the seasonally adjusted industry series, notable employment gains occurred in Construction, which rose by 500 jobs, and in Trade, Transportation, & Utilities, which added 400 jobs, in part due to the opening of a large retail store. Smaller shifts in employment occurred in Education & Health Services (+200), Leisure & Hospitality (+100), Government (-100), and Other Services (-200). Over-the-year, of the seasonally adjusted industry series, Trade, Transportation, & Utilities (+5,200, +4.6%) gained the most jobs, while Construction (+3,200, +10.9%) experienced the highest percentage.

### Seasonally Adjusted Non-Ag. Jobs

|                                     | Jul-05  | Jun-05  | Jul-04* |
|-------------------------------------|---------|---------|---------|
| NAT. RESOURCES, MINING & CONSTR. ** | 32,600  | 32,100  | 29,400  |
| MANUFACTURING **                    | 15,200  | 15,200  | 15,500  |
| TRADE, TRANSPORTATION               |         |         |         |
| & UTILITIES                         | 117,500 | 117,100 | 112,300 |
| EDUCATIONAL AND HEALTH              |         |         |         |
| SERVICES                            | 69,400  | 69,200  | 67,200  |
| LEISURE & HOSPITALITY               | 107,000 | 106,900 | 103,900 |
| OTHER SERVICES **                   | 24,300  | 24,500  | 24,200  |
| GOVERNMENT                          | 120,100 | 120,200 | 120,000 |
| TOTAL                               | 600,300 | 596,500 | 583,100 |