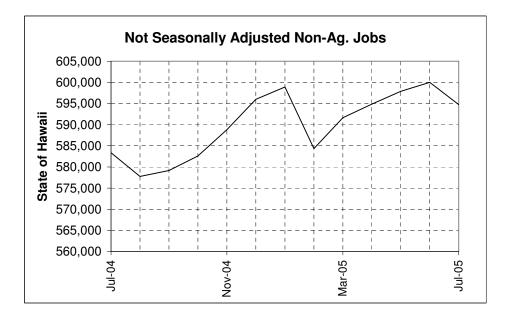

## Not Seasonally Adjusted Non-Ag. Jobs

|                                   | Jul-05  | Jun-05  | Jul-04* |
|-----------------------------------|---------|---------|---------|
| NAT. RESOURCES, MINING & CONSTR.  | 32,800  | 32,450  | 29,850  |
| MANUFACTURING                     | 15,350  | 15,400  | 15,500  |
| TRADE, TRANSPORTATION & UTILITIES | 117,250 | 116,800 | 111,900 |
| INFORMATION                       | 10,500  | 10,550  | 11,050  |
| FINANCIAL ACTIVITIES              | 29,400  | 29,400  | 28,900  |
| PROFESSIONAL & BUSINESS SERVICES  | 73,850  | 73,200  | 70,450  |
| EDUCATIONAL & HEALTH SERVICES     | 69,150  | 69,100  | 67,150  |
| LEISURE & HOSPITALITY             | 107,500 | 107,000 | 104,400 |
| OTHER SERVICES                    | 24,700  | 24,700  | 24,300  |
| GOVERNMENT                        | 114,250 | 121,400 | 114,200 |
| TOTAL                             | 594,750 | 600,000 | 583,350 |