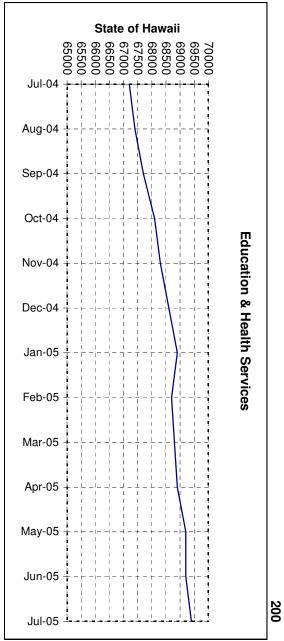

Over-the-year, the number of jobs has grown by 17,200 or 2.9%. In July over June, within the seasonally adjusted industry series, notable employment gains occurred in Construction, which rose by 500 jobs, and in Trade, Transportation, & Utilities, which added 400 jobs, in part due to the opening of a large retail store. Smaller shifts in employment occurred in Education & Health Services (+200), Leisure & Hospitality (+100), Government (-100), and Other Services (-200). Over-the-year, of the seasonally adjusted industry series, Trade, Transportation, & Utilities (+5,200, +4.6%) gained the most jobs, while Construction (+3,200, +10.9%) experienced the highest percentage.

### Seasonally Adjusted Non-Ag. Jobs

|                                     | Jul-05  | Jun-05  | Jul-04* |
|-------------------------------------|---------|---------|---------|
| NAT. RESOURCES, MINING & CONSTR. ** | 32,600  | 32,100  | 29,400  |
| MANUFACTURING **                    | 15,200  | 15,200  | 15,500  |
| TRADE, TRANSPORTATION               |         |         |         |
| & UTILITIES                         | 117,500 | 117,100 | 112,300 |
| EDUCATIONAL AND HEALTH              |         |         |         |
| SERVICES                            | 69,400  | 69,200  | 67,200  |
| LEISURE & HOSPITALITY               | 107,000 | 106,900 | 103,900 |
| OTHER SERVICES **                   | 24,300  | 24,500  | 24,200  |
| GOVERNMENT                          | 120,100 | 120,200 | 120,000 |
| TOTAL                               | 600,300 | 596,500 | 583,100 |