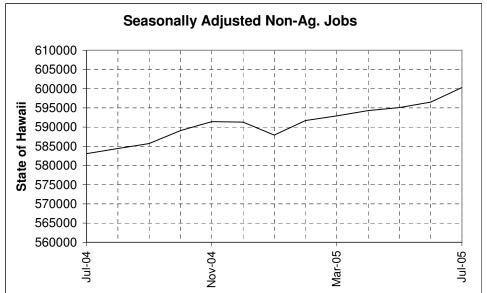

In a separate measure of employment, total nonagricultural jobs set a historical high as the statewide seasonally adjusted job count surpassed the 600,000-level for the first time. Since the beginning of the year, the job count has increased in every over-the-month period. Non-agricultural jobs expanded over June by 3,800 to 600,300.

### Seasonally Adjusted Non-Ag. Jobs

|                                     | Jul-05  | Jun-05  | Jul-04* |
|-------------------------------------|---------|---------|---------|
| NAT. RESOURCES, MINING & CONSTR. ** | 32,600  | 32,100  | 29,400  |
| MANUFACTURING **                    | 15,200  | 15,200  | 15,500  |
| TRADE, TRANSPORTATION               |         |         |         |
| & UTILITIES                         | 117,500 | 117,100 | 112,300 |
| EDUCATIONAL AND HEALTH              |         |         |         |
| SERVICES                            | 69,400  | 69,200  | 67,200  |
| LEISURE & HOSPITALITY               | 107,000 | 106,900 | 103,900 |
| OTHER SERVICES **                   | 24,300  | 24,500  | 24,200  |
| GOVERNMENT                          | 120,100 | 120,200 | 120,000 |
| TOTAL                               | 600,300 | 596,500 | 583,100 |