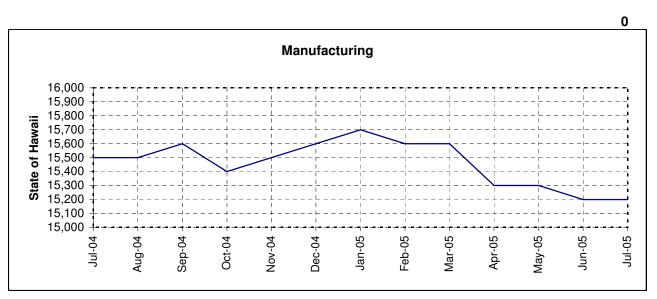

Over-the-year, the number of jobs has grown by 17,200 or 2.9%. In July over June, within the seasonally adjusted industry series, notable employment gains occurred in Construction, which rose by 500 jobs, and in Trade, Transportation, & Utilities, which added 400 jobs, in part due to the opening of a large retail store. Smaller shifts in employment occurred in Education & Health Services (+200), Leisure & Hospitality (+100), Government (-100), and Other Services (-200). Over-the-year, of the seasonally adjusted industry series, Trade, Transportation, & Utilities (+5,200, +4.6%) gained the most jobs, while Construction (+3,200, +10.9%) experienced the highest percentage.

### Seasonally Adjusted Non-Ag. Jobs

|                                     | Jul-05  | Jun-05  | Jul-04* |
|-------------------------------------|---------|---------|---------|
| NAT. RESOURCES, MINING & CONSTR. ** | 32,600  | 32,100  | 29,400  |
| MANUFACTURING **                    | 15,200  | 15,200  | 15,500  |
| TRADE, TRANSPORTATION               |         |         |         |
| & UTILITIES                         | 117,500 | 117,100 | 112,300 |
| EDUCATIONAL AND HEALTH              |         |         |         |
| SERVICES                            | 69,400  | 69,200  | 67,200  |
| LEISURE & HOSPITALITY               | 107,000 | 106,900 | 103,900 |
| OTHER SERVICES **                   | 24,300  | 24,500  | 24,200  |
| GOVERNMENT                          | 120,100 | 120,200 | 120,000 |
| TOTAL                               | 600,300 | 596,500 | 583,100 |