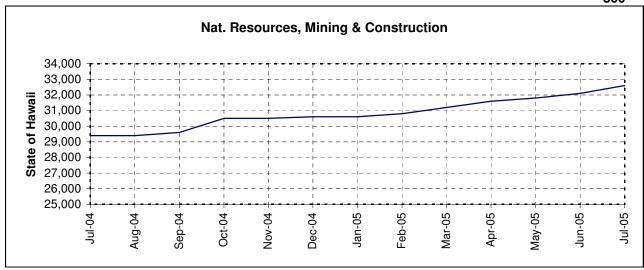

Over-the-year, the number of jobs has grown by 17,200 or 2.9%. In July over June, within the seasonally adjusted industry series, notable employment gains occurred in Construction, which rose by 500 jobs, and in Trade, Transportation, & Utilities, which added 400 jobs, in part due to the opening of a large retail store. Smaller shifts in employment occurred in Education & Health Services (+200), Leisure & Hospitality (+100), Government (-100), and Other Services (-200). Over-the-year, of the seasonally adjusted industry series, Trade, Transportation, & Utilities (+5,200, +4.6%) gained the most jobs, while Construction (+3,200, +10.9%) experienced the highest percentage.