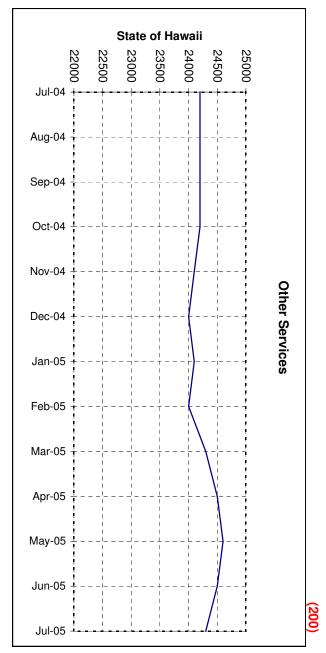

Over-the-year, the number of jobs has grown by 17,200 or 2.9%. In July over June, within the seasonally adjusted industry series, notable employment gains occurred in Construction, which rose by 500 jobs, and in Trade, Transportation, & Utilities, which added 400 jobs, in part due to the opening of a large retail store. Smaller shifts in employment occurred in Education & Health Services (+200), Leisure & Hospitality (+100), Government (-100), and Other Services (-200). Over-the-year, of the seasonally adjusted industry series, Trade, Transportation, & Utilities (+5,200, +4.6%) gained the most jobs, while Construction (+3,200, +10.9%) experienced the highest percentage.

### Seasonally Adjusted Non-Ag. Jobs

|                                     | Jul-05  | Jun-05  | Jul-04* |
|-------------------------------------|---------|---------|---------|
| NAT. RESOURCES, MINING & CONSTR. ** | 32,600  | 32,100  | 29,400  |
| MANUFACTURING **                    | 15,200  | 15,200  | 15,500  |
| TRADE, TRANSPORTATION               |         |         |         |
| & UTILITIES                         | 117,500 | 117,100 | 112,300 |
| EDUCATIONAL AND HEALTH              |         |         |         |
| SERVICES                            | 69,400  | 69,200  | 67,200  |
| LEISURE & HOSPITALITY               | 107,000 | 106,900 | 103,900 |
| OTHER SERVICES **                   | 24,300  | 24,500  | 24,200  |
| GOVERNMENT                          | 120,100 | 120,200 | 120,000 |
| TOTAL                               | 600,300 | 596,500 | 583,100 |