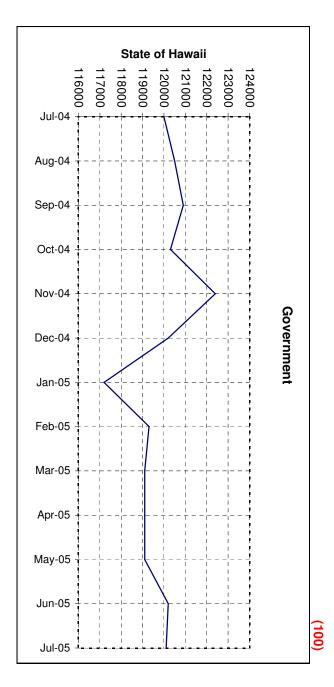

Over-the-year, the number of jobs has grown by 17,200 or 2.9%. In July over June, within the seasonally adjusted industry series, notable employment gains occurred in Construction, which rose by 500 jobs, and in Trade, Transportation, & Utilities, which added 400 jobs, in part due to the opening of a large retail store. Smaller shifts in employment occurred in Education & Health Services (+200), Leisure & Hospitality (+100), Government (-100), and Other Services (-200). Over-the-year, of the seasonally adjusted industry series, Trade, Transportation, & Utilities (+5,200, +4.6%) gained the most jobs, while Construction (+3,200, +10.9%) experienced the highest percentage.

### Seasonally Adjusted Non-Ag. Jobs

|                                     | Jul-05  | Jun-05  | Jul-04* |
|-------------------------------------|---------|---------|---------|
| NAT. RESOURCES, MINING & CONSTR. ** | 32,600  | 32,100  | 29,400  |
| MANUFACTURING **                    | 15,200  | 15,200  | 15,500  |
| TRADE, TRANSPORTATION               |         |         |         |
| & UTILITIES                         | 117,500 | 117,100 | 112,300 |
| EDUCATIONAL AND HEALTH              |         |         |         |
| SERVICES                            | 69,400  | 69,200  | 67,200  |
| LEISURE & HOSPITALITY               | 107,000 | 106,900 | 103,900 |
| OTHER SERVICES **                   | 24,300  | 24,500  | 24,200  |
| GOVERNMENT                          | 120,100 | 120,200 | 120,000 |
| TOTAL                               | 600,300 | 596,500 | 583,100 |