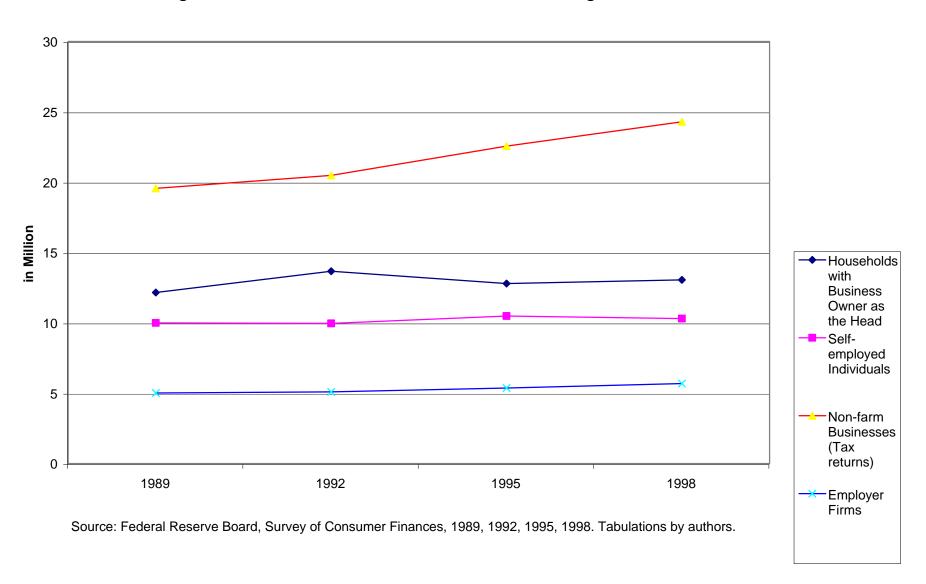

| Number (in million)                             | 1989   | 1992   | 1995   | 1998   | G (%) 89-98 |
|-------------------------------------------------|--------|--------|--------|--------|-------------|
| Number of Households:                           |        |        |        |        |             |
| Total Households                                | 93.01  | 95.92  | 99.01  | 102.55 | 10.3        |
| Non-Business Households                         | 80.85  | 82.25  | 86.22  | 89.49  | 10.7        |
| Households with Business Owner as the Head      | 12.16  | 13.67  | 12.79  | 13.06  | 7.4         |
| (Households with Multi-Business Ownership)      | 1.72   | 2.77   | 3.29   | 2.63   | 52.9        |
| Bus. Owners as % of Total Households            | 13.07  | 14.25  | 12.92  | 12.74  | -2.6        |
| (Multi-Bus. Owners as % of Total Bus Owners)    | 14.14  | 20.26  | 25.72  | 20.14  | 42.4        |
| Non-farm Labor Force                            | 114.10 | 115.20 | 121.50 | 128.10 | 12.3        |
| Number of Businesses:                           |        |        |        |        |             |
| Non-farm Businesses (Tax returns)               | 19.56  | 20.48  | 22.56  | 24.29  | 24.2        |
| (as Percent of Non-Farm Labor Force)            | 17.14  | 17.78  | 18.57  | 18.96  |             |
| (as Percent of Total Households)                | 21.03  | 21.35  | 22.79  | 23.69  |             |
| Self-employed Individuals (BLS)                 | 10.00  | 9.96   | 10.48  | 10.30  | 3.0         |
| (as Percent of Non-Farm Labor Force)            | 8.76   | 8.65   | 8.63   | 8.04   |             |
| Self-employed household heads and spouses (CFS) | 9.19   | 11.06  | 9.82   | 10.65  | 15.9        |
| (as Percent of Non-Farm Labor Force)            | 8.05   | 9.60   | 8.08   | 8.31   |             |
| Employer Firms                                  | 5.02   | 5.1    | 5.37   | 5.69   | 13.3        |
| (as Percent of Non-Farm Labor Force)            | 4.40   | 4.43   | 4.42   | 4.44   |             |
| (as Percent of Total Households)                | 5.40   | 5.32   | 5.42   | 5.55   |             |

Chart 1. Change in the Number of Businesses and Business-Owning Households, 1989-1998

Chart 2. Change in the Share of the Number of Business Owners and the Number of Business Firms, 1989-1998