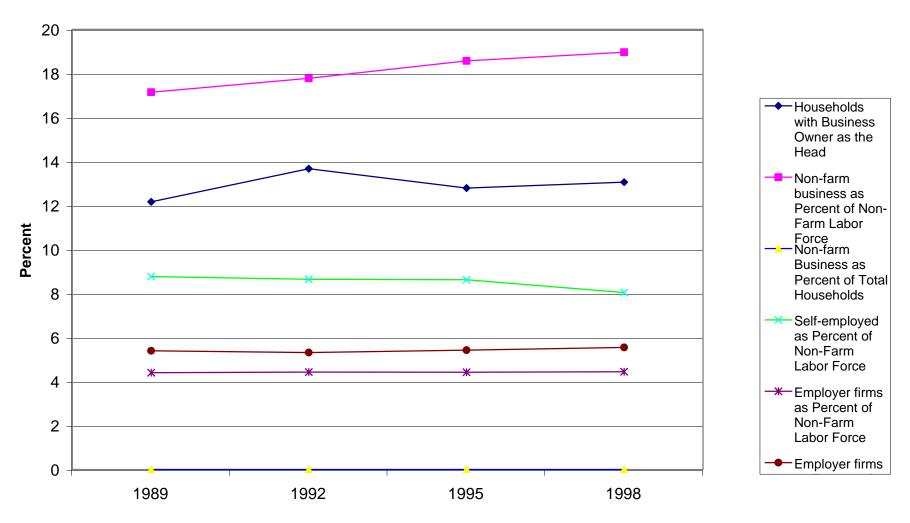

| Number (in million)                             | 1989   | 1992   | 1995   | 1998   | G (%) 89-98 |
|-------------------------------------------------|--------|--------|--------|--------|-------------|
| Number of Households:                           |        |        |        |        |             |
| Total Households                                | 93.01  | 95.92  | 99.01  | 102.55 | 10.3        |
| Non-Business Households                         | 80.85  | 82.25  | 86.22  | 89.49  | 10.7        |
| Households with Business Owner as the Head      | 12.16  | 13.67  | 12.79  | 13.06  | 7.4         |
| (Households with Multi-Business Ownership)      | 1.72   | 2.77   | 3.29   | 2.63   | 52.9        |
| Bus. Owners as % of Total Households            | 13.07  | 14.25  | 12.92  | 12.74  | -2.6        |
| (Multi-Bus. Owners as % of Total Bus Owners)    | 14.14  | 20.26  | 25.72  | 20.14  | 42.4        |
| Non-farm Labor Force                            | 114.10 | 115.20 | 121.50 | 128.10 | 12.3        |
| Number of Businesses:                           |        |        |        |        |             |
| Non-farm Businesses (Tax returns)               | 19.56  | 20.48  | 22.56  | 24.29  | 24.2        |
| (as Percent of Non-Farm Labor Force)            | 17.14  | 17.78  | 18.57  | 18.96  |             |
| (as Percent of Total Households)                | 21.03  | 21.35  | 22.79  | 23.69  |             |
| Self-employed Individuals (BLS)                 | 10.00  | 9.96   | 10.48  | 10.30  | 3.0         |
| (as Percent of Non-Farm Labor Force)            | 8.76   | 8.65   | 8.63   | 8.04   |             |
| Self-employed household heads and spouses (CFS) | 9.19   | 11.06  | 9.82   | 10.65  | 15.9        |
| (as Percent of Non-Farm Labor Force)            | 8.05   | 9.60   | 8.08   | 8.31   |             |
| Employer Firms                                  | 5.02   | 5.1    | 5.37   | 5.69   | 13.3        |
| (as Percent of Non-Farm Labor Force)            | 4.40   | 4.43   | 4.42   | 4.44   |             |
| (as Percent of Total Households)                | 5.40   | 5.32   | 5.42   | 5.55   |             |

Chart 1. Change in the Number of Businesses and Business-Owning Households, 1989-1998

Chart 2. Change in the Share of the Number of Business Owners and the Number of Business Firms, 1989-1998