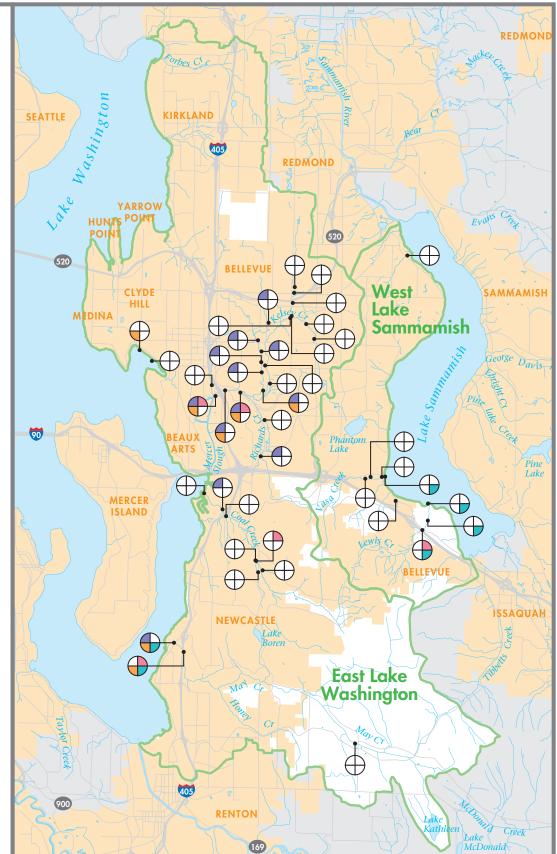

## Figure 6

OBSERVATIONS OF SALMONIDS IN THE EAST LAKE WASHINGTON & WEST LAKE SAMMAMISH BASINS

2004 Volunteer Salmon Watcher Program