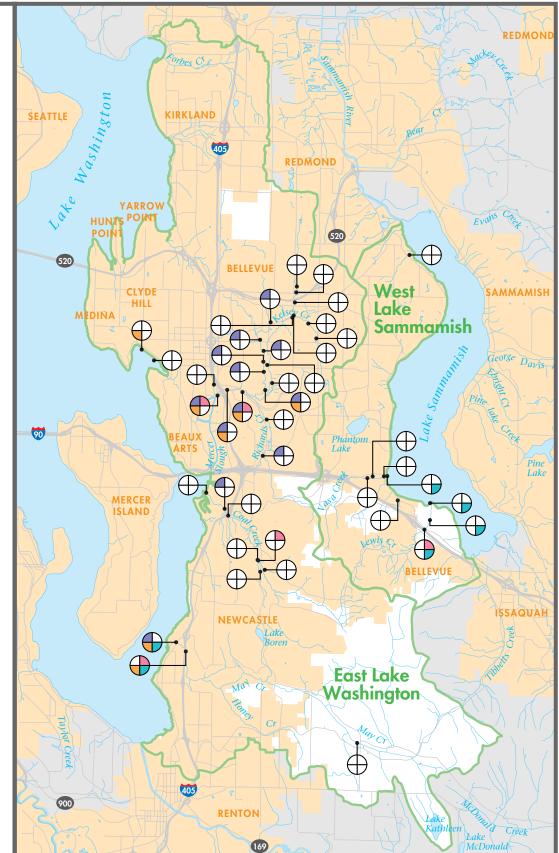

## Figure 6

OBSERVATIONS OF SALMONIDS IN THE EAST LAKE WASHINGTON & WEST LAKE SAMMAMISH BASINS

2004 Volunteer Salmon Watcher Program