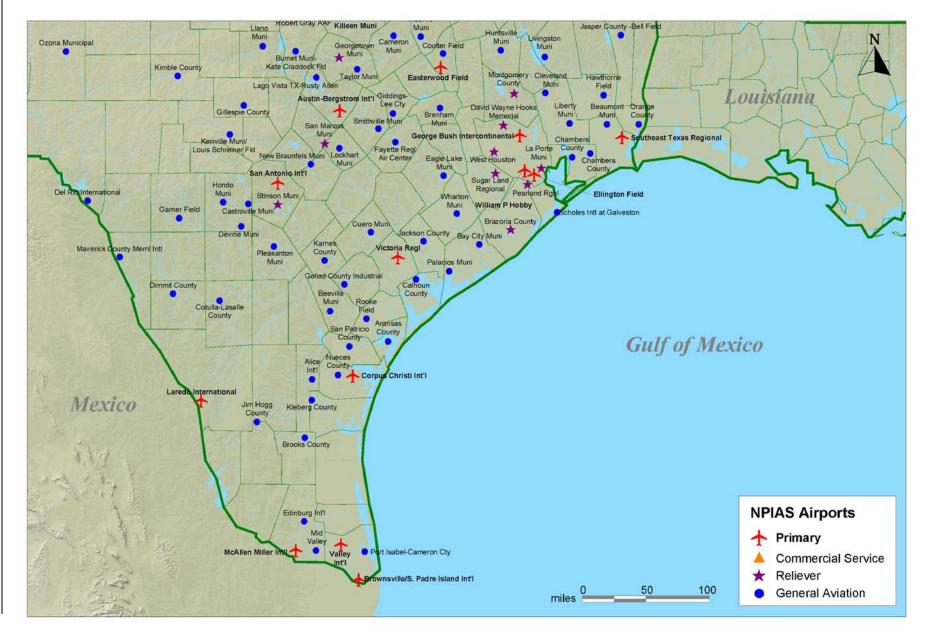

#### **Rhode Island**





#### South Dakota





## **Texas (North/Northwest)**



## **Texas (North/Northeast)**



# **Texas (South/Southwest)**



**Texas (South/Southeast)** 





#### Utah

## Vermont



# Virginia



#### Washington



# West Virginia







# Wyoming





National Plan of Integrated Airport Systems (2005-2009)

# Guam

Ņ





# **Northern Marianas Islands**

|                                                                                                     |     | Pagan Airstrip             | Ň              |  |
|-----------------------------------------------------------------------------------------------------|-----|----------------------------|----------------|--|
|                                                                                                     |     |                            |                |  |
|                                                                                                     |     | ø