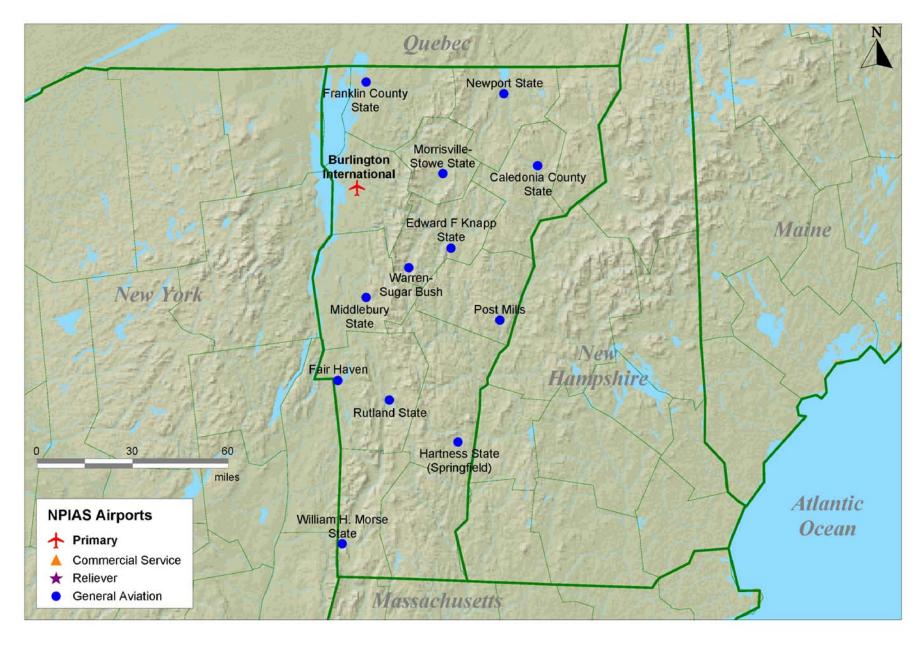

#### **Rhode Island**





#### South Dakota





## **Texas (North/Northwest)**



## **Texas (North/Northeast)**



# **Texas (South/Southwest)**



**Texas (South/Southeast)** 





#### Utah

## Vermont



# Virginia



#### Washington



# West Virginia







# Wyoming





National Plan of Integrated Airport Systems (2005-2009)

# Guam

Ņ





# **Northern Marianas Islands**

|                                                                                                     |     | Pagan Airstrip             | Ň              |  |
|-----------------------------------------------------------------------------------------------------|-----|----------------------------|----------------|--|
|                                                                                                     |     |                            |                |  |
|                                                                                                     |     | ø                          |