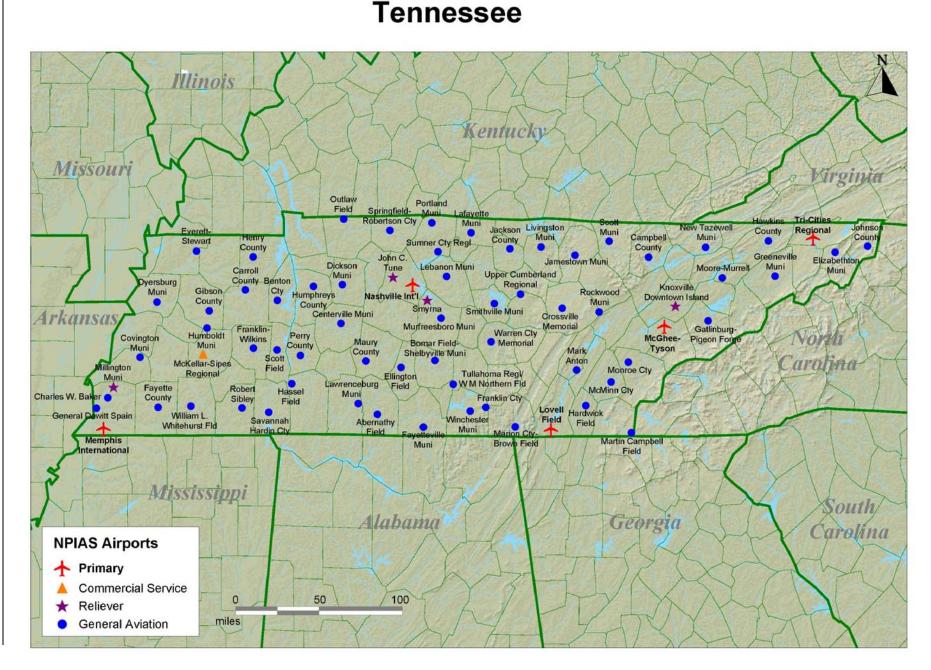

#### **Rhode Island**





#### South Dakota





## **Texas (North/Northwest)**



## **Texas (North/Northeast)**



# **Texas (South/Southwest)**



**Texas (South/Southeast)** 





#### Utah

## Vermont



# Virginia



#### Washington



# West Virginia







# Wyoming





National Plan of Integrated Airport Systems (2005-2009)

# Guam

Ņ





# **Northern Marianas Islands**

|                                                                                                     |     | Pagan Airstrip             | Ň              |  |
|-----------------------------------------------------------------------------------------------------|-----|----------------------------|----------------|--|
|                                                                                                     |     |                            |