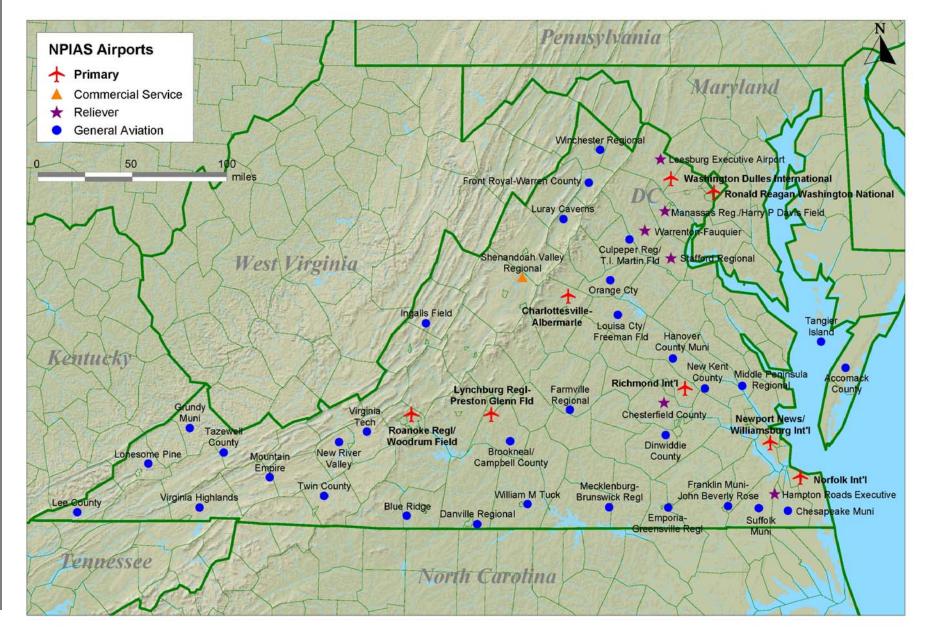

#### **Rhode Island**





#### South Dakota





## **Texas (North/Northwest)**



## **Texas (North/Northeast)**



# **Texas (South/Southwest)**



**Texas (South/Southeast)** 





#### Utah

## Vermont



# Virginia



#### Washington



# West Virginia







# Wyoming





National Plan of Integrated Airport Systems (2005-2009)

# Guam

Ņ





# **Northern Marianas Islands**

|                                                                                                     |     | Pagan Airstrip             | Ň              |  |
|-----------------------------------------------------------------------------------------------------|-----|----------------------------|----------------|--|
|                                                                                                     |     |                            |                |  |
|                                                                                                     |     | ø                          |                |  |