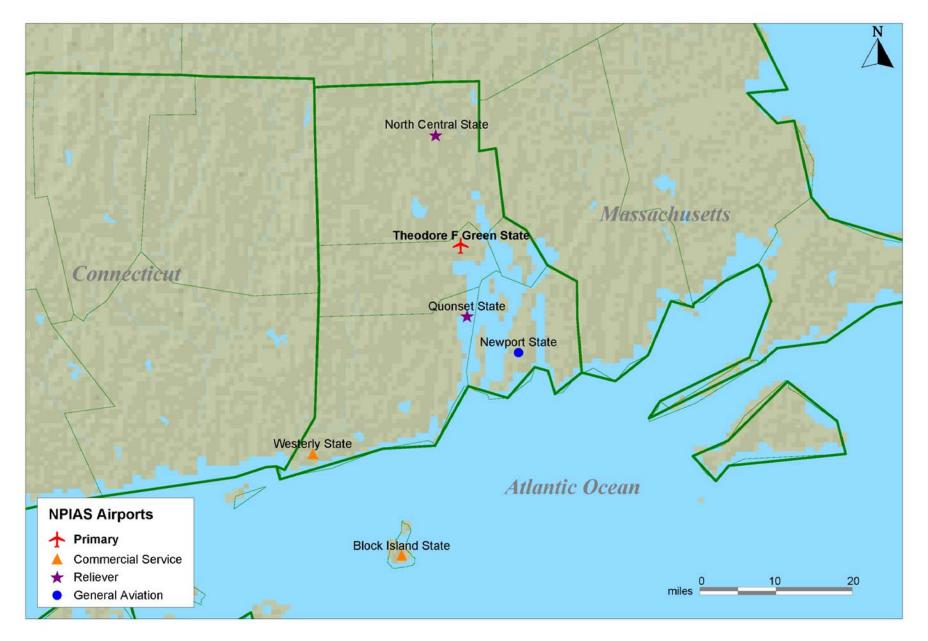

#### **Rhode Island**





#### South Dakota





## **Texas (North/Northwest)**



## **Texas (North/Northeast)**



# **Texas (South/Southwest)**



**Texas (South/Southeast)** 





#### Utah

## Vermont



# Virginia



#### Washington



# West Virginia







# Wyoming





National Plan of Integrated Airport Systems (2005-2009)

# Guam

Ņ





# **Northern Marianas Islands**

|                                                                                                     |     | Pagan Airstrip             | Ň              |  |
|-----------------------------------------------------------------------------------------------------|-----|----------------------------|----------------|--|
|                                                                                                     |     |