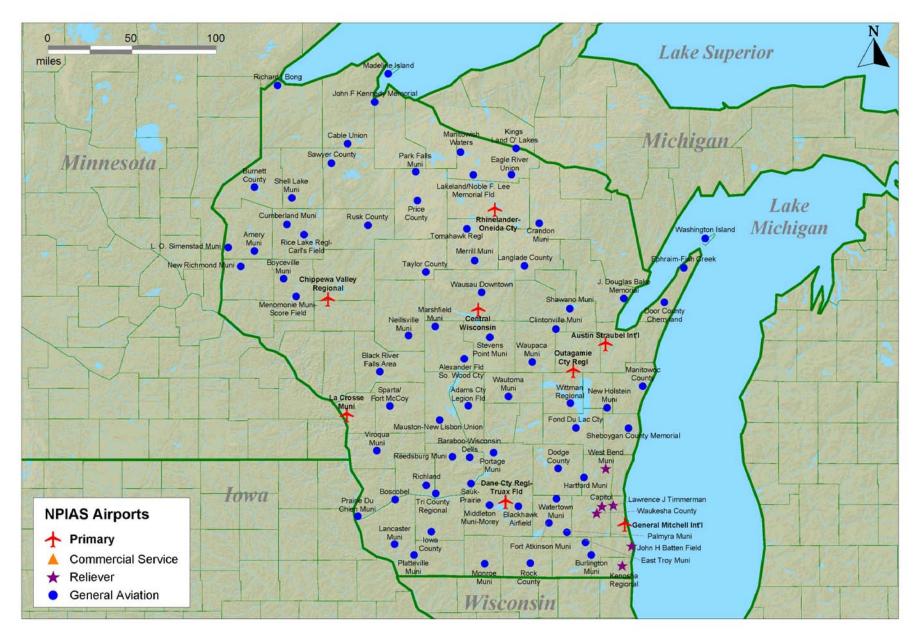

#### **Rhode Island**





#### South Dakota





## **Texas (North/Northwest)**



## **Texas (North/Northeast)**



# **Texas (South/Southwest)**



**Texas (South/Southeast)** 





#### Utah

## Vermont



# Virginia



#### Washington



# West Virginia







# Wyoming





National Plan of Integrated Airport Systems (2005-2009)

# Guam

Ņ





# **Northern Marianas Islands**

|                                                                                                     |     | Pagan Airstrip             | Ň              |  |
|-----------------------------------------------------------------------------------------------------|-----|----------------------------|----------------|--|
|                                                                                                     |     |                            |                |  |
|                                                                                                     |     | ø                          |                |  |
| Northern Marianas<br>Islands