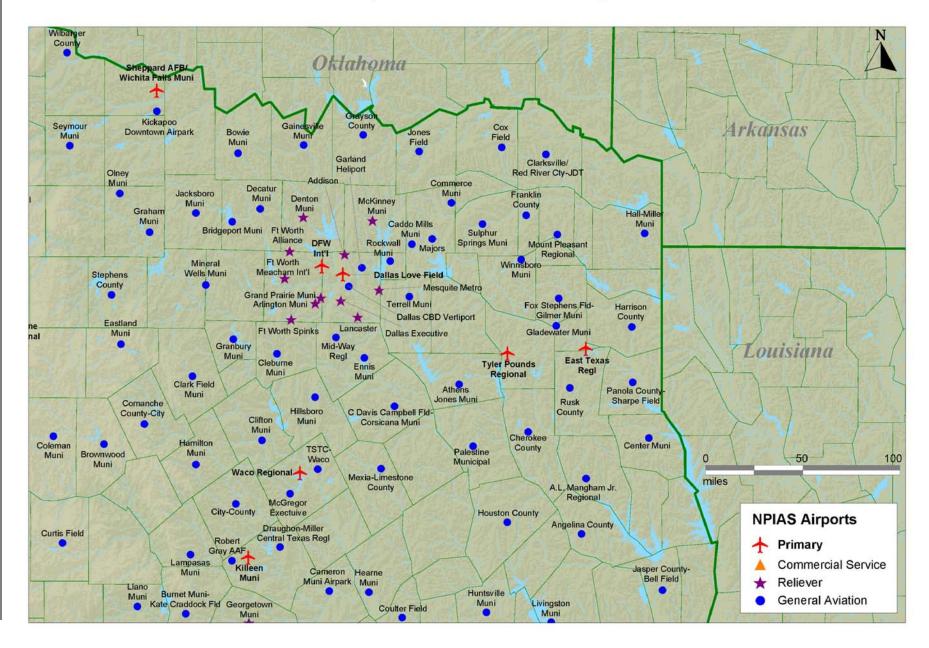

#### **Rhode Island**





#### South Dakota





## **Texas (North/Northwest)**



## **Texas (North/Northeast)**



# **Texas (South/Southwest)**



**Texas (South/Southeast)** 





#### Utah

## Vermont



# Virginia



#### Washington



# West Virginia







# Wyoming





National Plan of Integrated Airport Systems (2005-2009)

# Guam

Ņ





# **Northern Marianas Islands**

|                                                                                                     |     | Pagan Airstrip             | Ň              |  |
|-----------------------------------------------------------------------------------------------------|-----|----------------------------|----------------|--|
|                                                                                                     |     |                            |                |  |
|