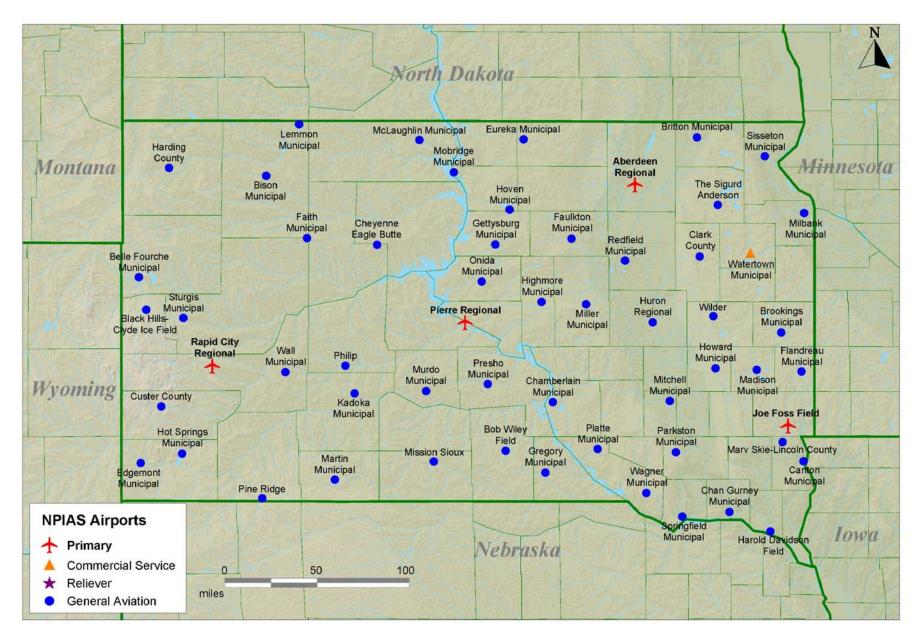

#### **Rhode Island**





#### South Dakota





## **Texas (North/Northwest)**



## **Texas (North/Northeast)**



# **Texas (South/Southwest)**



**Texas (South/Southeast)** 





#### Utah

## Vermont



# Virginia



#### Washington



# West Virginia







# Wyoming





National Plan of Integrated Airport Systems (2005-2009)

# Guam

Ņ





# **Northern Marianas Islands**

|                                                                                                     |     | Pagan Airstrip             | Ň              |  |
|-----------------------------------------------------------------------------------------------------|-----|----------------------------|----------------|--|
|                                                                                                     |     |                            |