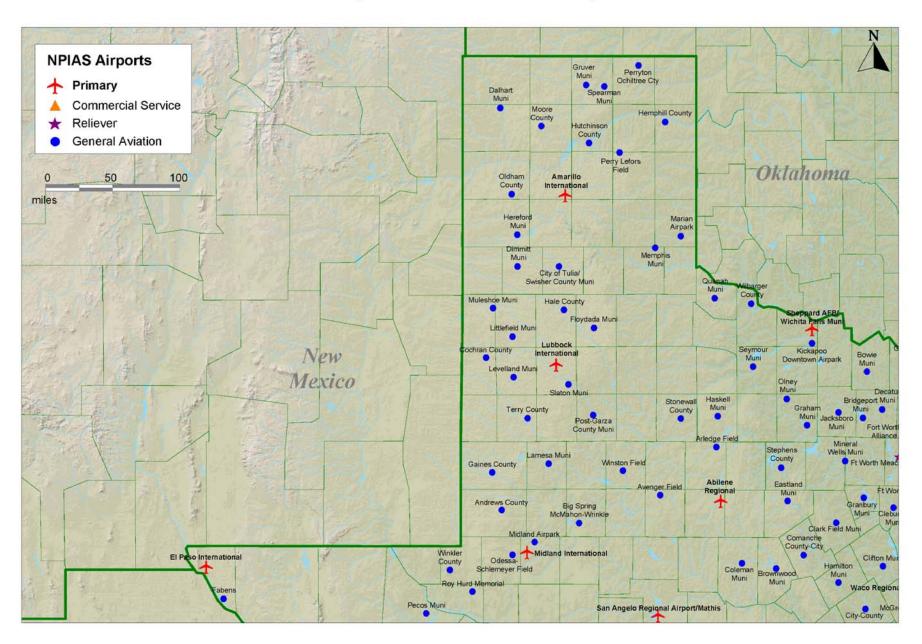

#### **Rhode Island**





#### South Dakota





## **Texas (North/Northwest)**



## **Texas (North/Northeast)**



# **Texas (South/Southwest)**



**Texas (South/Southeast)** 





#### Utah

## Vermont



# Virginia



#### Washington



# West Virginia







# Wyoming





National Plan of Integrated Airport Systems (2005-2009)

# Guam

Ņ





# **Northern Marianas Islands**

|                                                                                                     |     | Pagan Airstrip             | Ň              |  |
|-----------------------------------------------------------------------------------------------------|-----|----------------------------|----------------|--|
|                                                                                                     |     |                            |                |  |
|