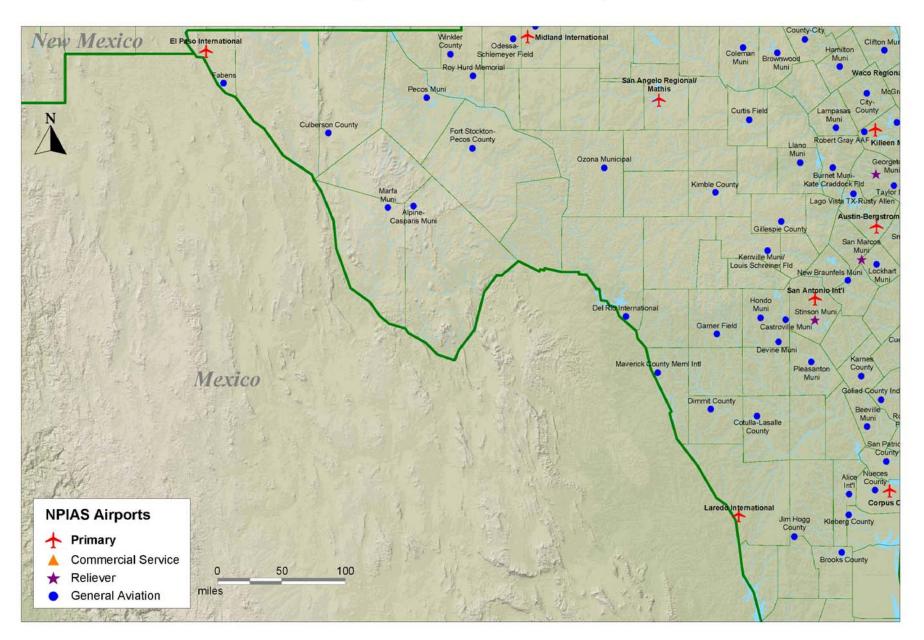

#### **Rhode Island**





#### South Dakota





## **Texas (North/Northwest)**



## **Texas (North/Northeast)**



# **Texas (South/Southwest)**



**Texas (South/Southeast)** 





#### Utah

## Vermont



# Virginia



#### Washington



# West Virginia







# Wyoming





National Plan of Integrated Airport Systems (2005-2009)

# Guam

Ņ





# **Northern Marianas Islands**

|                                                                                                     |     | Pagan Airstrip             | Ň              |  |
|-----------------------------------------------------------------------------------------------------|-----|----------------------------|----------------|--|
|                                                                                                     |     |                            |                |  |
|