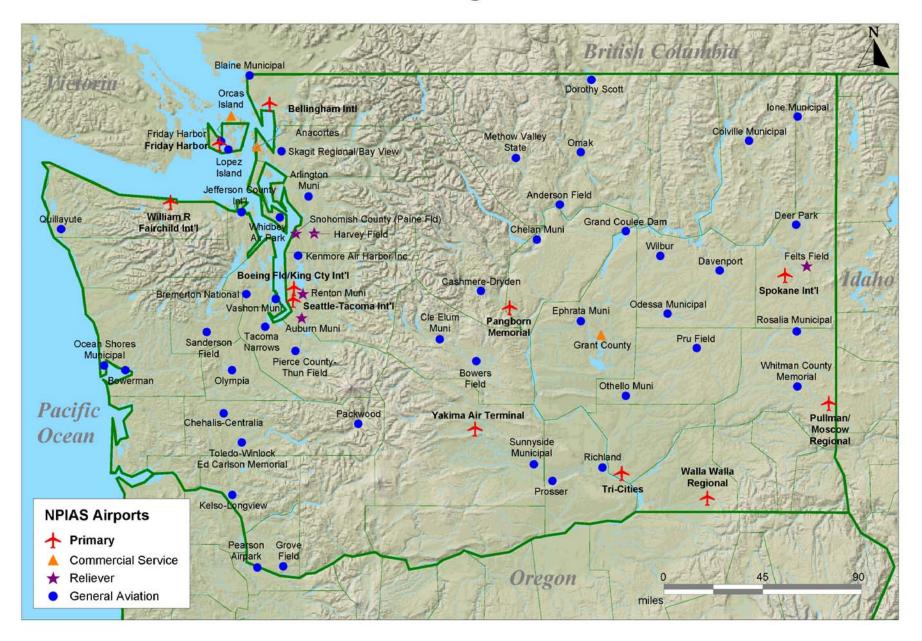

#### **Rhode Island**





#### South Dakota





## **Texas (North/Northwest)**



## **Texas (North/Northeast)**



# **Texas (South/Southwest)**



**Texas (South/Southeast)** 





#### Utah

## Vermont



# Virginia



#### Washington



# West Virginia







# Wyoming





National Plan of Integrated Airport Systems (2005-2009)

# Guam

Ņ





# **Northern Marianas Islands**

|                                                                                                     |     | Pagan Airstrip             | Ň              |  |
|-----------------------------------------------------------------------------------------------------|-----|----------------------------|----------------|--|
|                                                                                                     |     |                            |                |  |
|                                                                                                     |     | ø                          |                |  |
| Northern Marianas