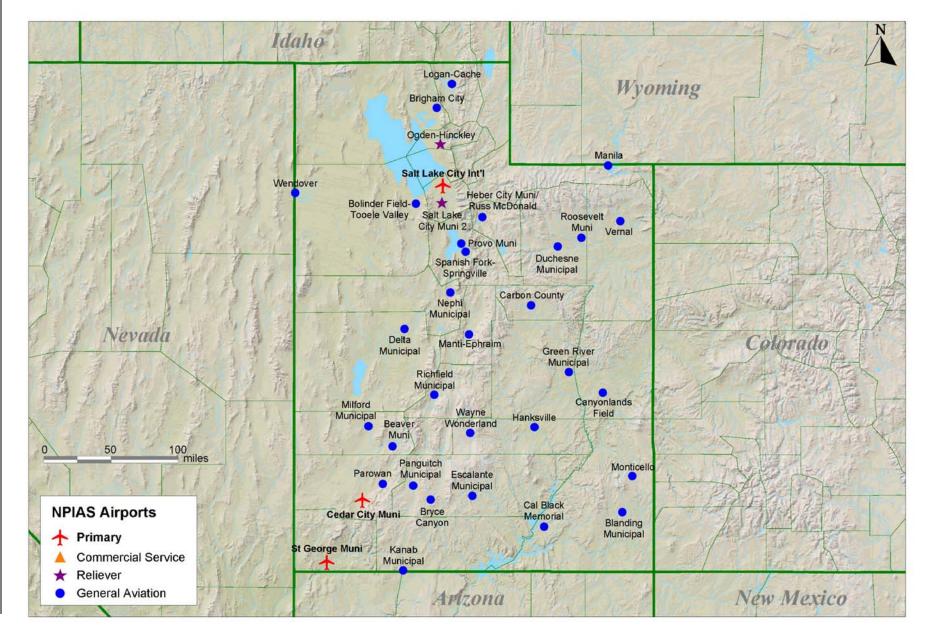

#### **Rhode Island**





#### South Dakota





## **Texas (North/Northwest)**



## **Texas (North/Northeast)**



# **Texas (South/Southwest)**



**Texas (South/Southeast)** 





#### Utah

## Vermont



# Virginia



#### Washington



# West Virginia







# Wyoming





National Plan of Integrated Airport Systems (2005-2009)

# Guam

Ņ





# **Northern Marianas Islands**

|                                                                                                     |     | Pagan Airstrip             | Ň              |  |
|-----------------------------------------------------------------------------------------------------|-----|----------------------------|----------------|--|
|                                                                                                     |     |                            |                |  |
|                                                                                                     |     | ø