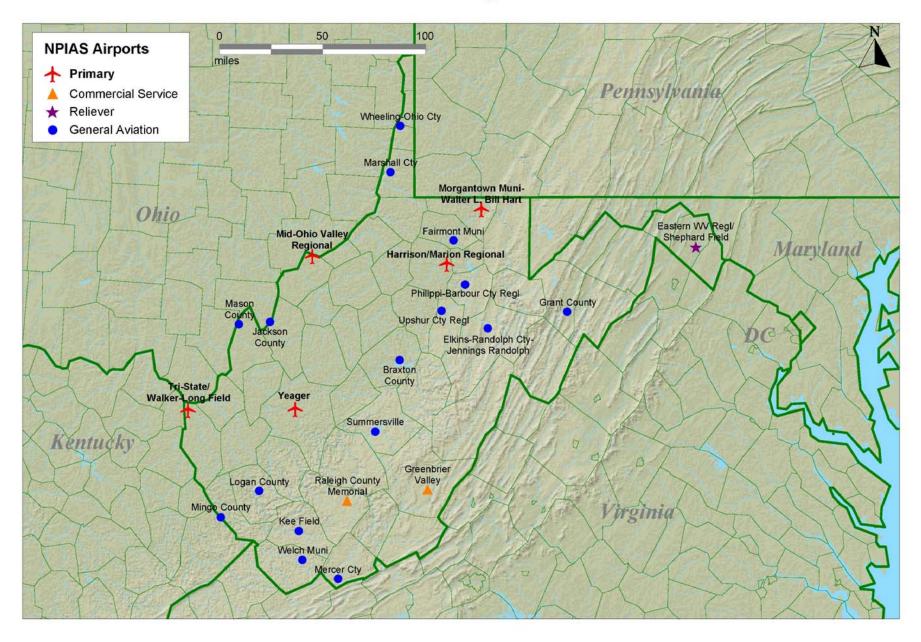

#### **Rhode Island**





#### South Dakota





## **Texas (North/Northwest)**



## **Texas (North/Northeast)**



# **Texas (South/Southwest)**



**Texas (South/Southeast)** 





#### Utah

## Vermont



# Virginia



#### Washington



# West Virginia







# Wyoming





National Plan of Integrated Airport Systems (2005-2009)

# Guam

Ņ





# **Northern Marianas Islands**

|                                                                                                     |     | Pagan Airstrip             | Ň              |  |
|-----------------------------------------------------------------------------------------------------|-----|----------------------------|----------------|--|
|                                                                                                     |     |                            |                |  |
|                                                                                                     |     | ø                          |                |  |
| Northern Marianas<br>Islands