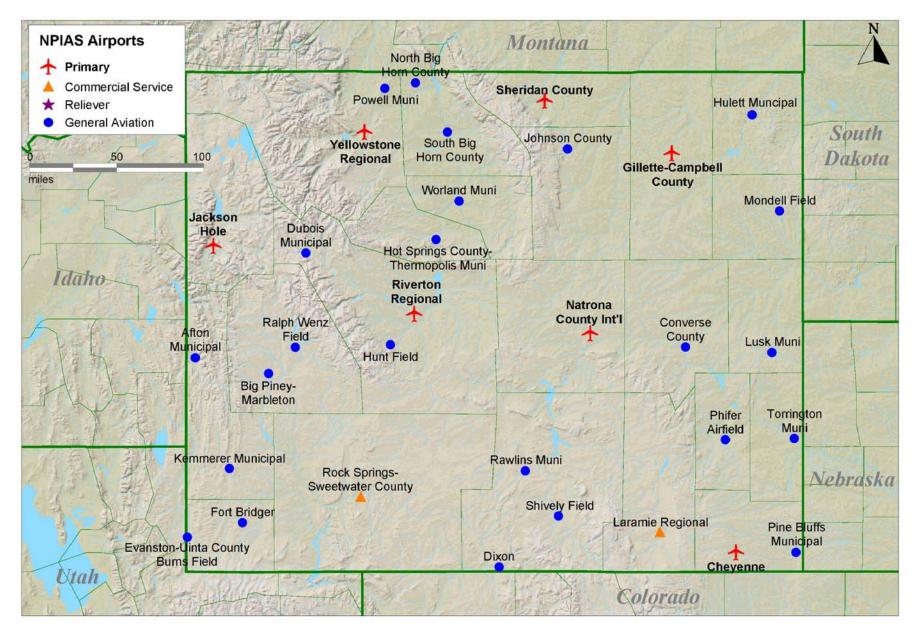

#### **Rhode Island**





#### South Dakota





## **Texas (North/Northwest)**



## **Texas (North/Northeast)**



# **Texas (South/Southwest)**



**Texas (South/Southeast)** 





#### Utah

## Vermont



# Virginia



#### Washington



# West Virginia







# Wyoming





National Plan of Integrated Airport Systems (2005-2009)

# Guam

Ņ





# **Northern Marianas Islands**

|                                                                                                     |     | Pagan Airstrip             | Ň              |  |
|-----------------------------------------------------------------------------------------------------|-----|----------------------------|----------------|--|
|                                                                                                     |     |                            |                |  |
|                                                                                                     |     | ø                          |                |  |
| Northern Marianas<br>Islands