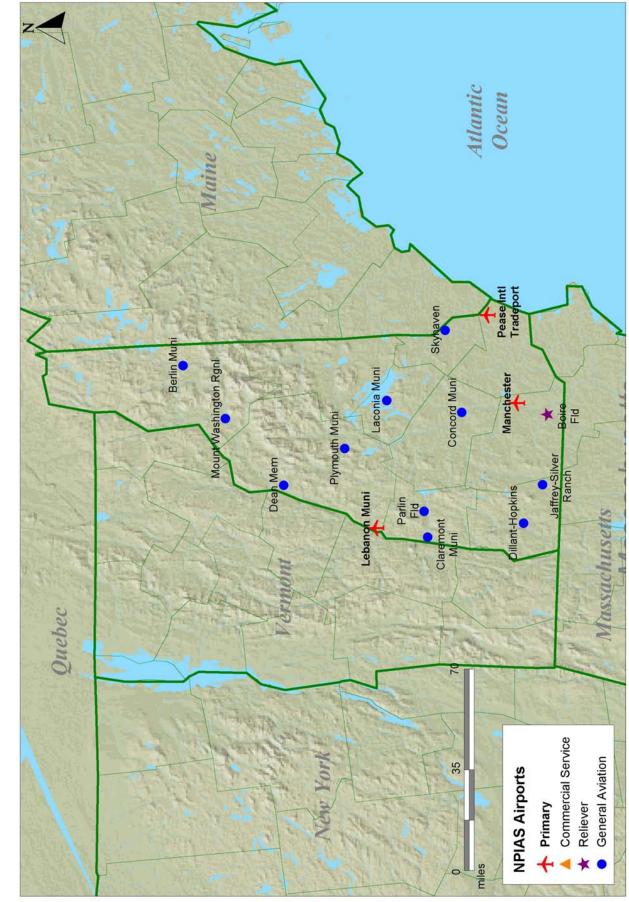

Nebraska

National Plan of Integrated Airport Systems (2007-2011)

National Plan of Integrated Airport Systems (2007-2011)

**New Hampshire** 

National Plan of Integrated Airport Systems (2007-2011)

**New Jersey** 