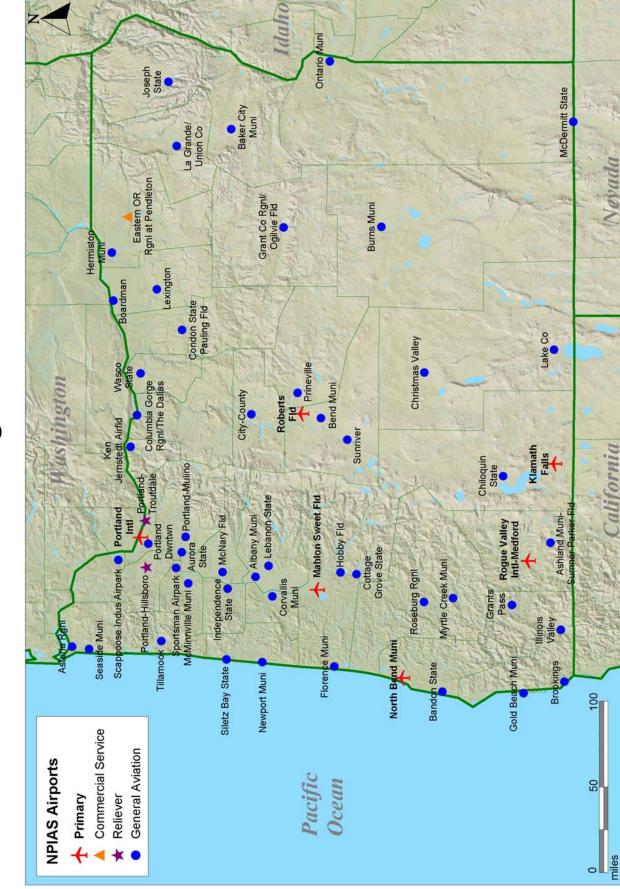

Nebraska

National Plan of Integrated Airport Systems (2007-2011)





National Plan of Integrated Airport Systems (2007-2011)



**New Hampshire** 

National Plan of Integrated Airport Systems (2007-2011)



**New Jersey** 

National Plan of Integrated Airport Systems (2007-2011)



New Mexico

National Plan of Integrated Airport Systems (2007-2011)



**New York City** 

National Plan of Integrated Airport Systems (2007-2011)

New York (Western and Upstate)



National Plan of Integrated Airport Systems (2007-2011)



National Plan of Integrated Airport Systems (2007-2011)



**North Dakota** 





National Plan of Integrated Airport Systems (2007-2011)



Oklahoma



## Oregon