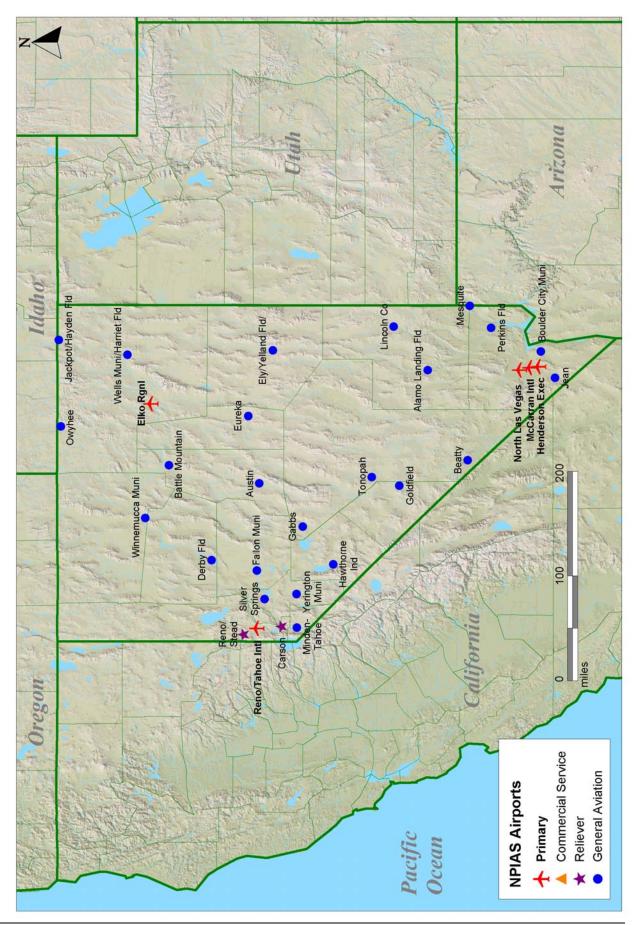

Nebraska

National Plan of Integrated Airport Systems (2007-2011)





National Plan of Integrated Airport Systems (2007-2011)



**New Hampshire** 

National Plan of Integrated Airport Systems (2007-2011)



**New Jersey** 

National Plan of Integrated Airport Systems (2007-2011)



New Mexico

National Plan of Integrated Airport Systems (2007-2011)



**New York City** 

National Plan of Integrated Airport Systems (2007-2011)

New York (Western and Upstate)



National Plan of Integrated Airport Systems (2007-2011)



National Plan of Integrated Airport Systems (2007-2011)



**North Dakota** 





National Plan of Integrated Airport Systems (2007-2011)



Oklahoma



## Oregon