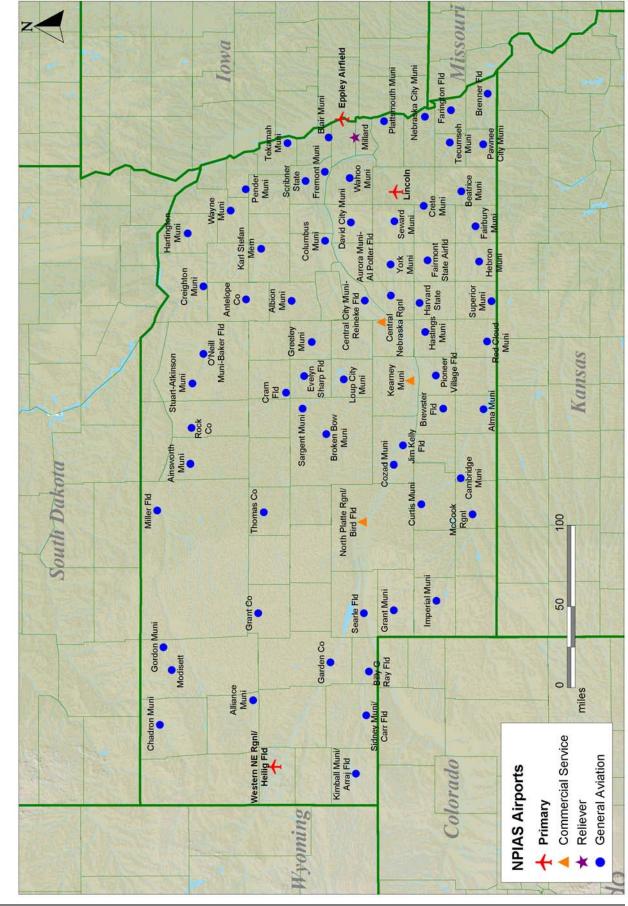

Nebraska

National Plan of Integrated Airport Systems (2007-2011)

National Plan of Integrated Airport Systems (2007-2011)

**New Hampshire** 

National Plan of Integrated Airport Systems (2007-2011)

**New Jersey** 