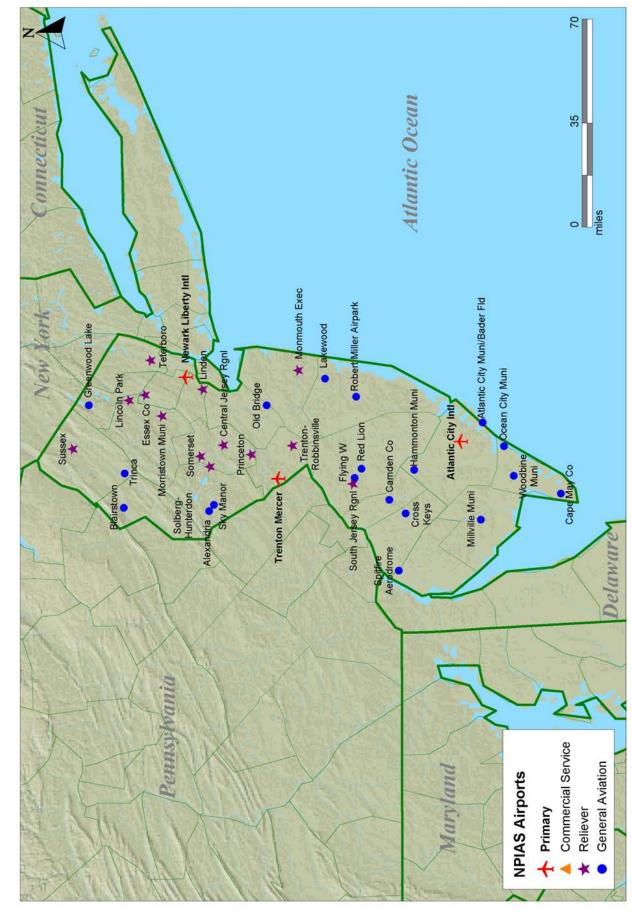

Nebraska

National Plan of Integrated Airport Systems (2007-2011)

National Plan of Integrated Airport Systems (2007-2011)

**New Hampshire** 

National Plan of Integrated Airport Systems (2007-2011)

**New Jersey** 