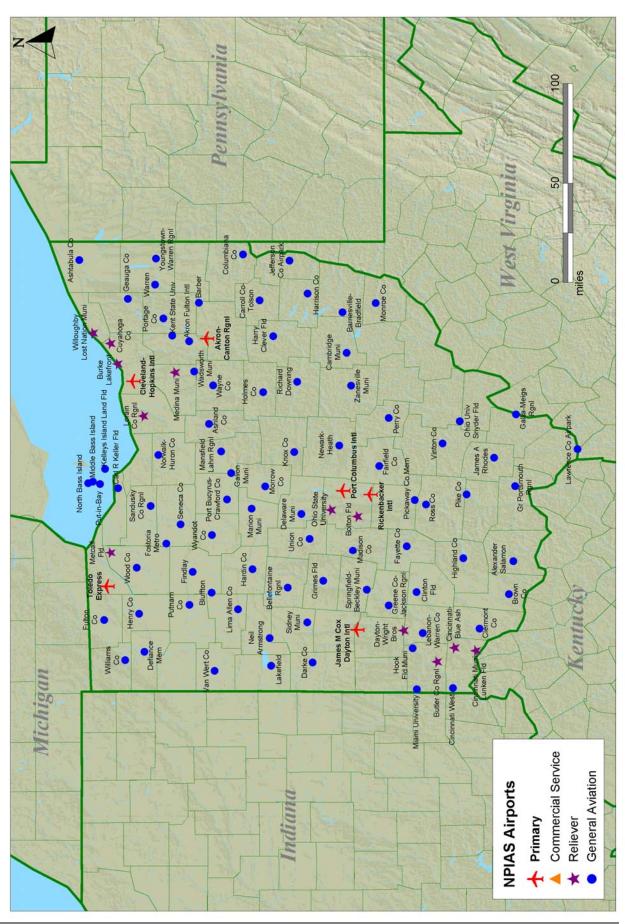

Nebraska

National Plan of Integrated Airport Systems (2007-2011)





National Plan of Integrated Airport Systems (2007-2011)



**New Hampshire** 

National Plan of Integrated Airport Systems (2007-2011)



**New Jersey** 

National Plan of Integrated Airport Systems (2007-2011)



New Mexico

National Plan of Integrated Airport Systems (2007-2011)



**New York City** 

National Plan of Integrated Airport Systems (2007-2011)

New York (Western and Upstate)



National Plan of Integrated Airport Systems (2007-2011)



National Plan of Integrated Airport Systems (2007-2011)



**North Dakota** 





National Plan of Integrated Airport Systems (2007-2011)



Oklahoma



## Oregon