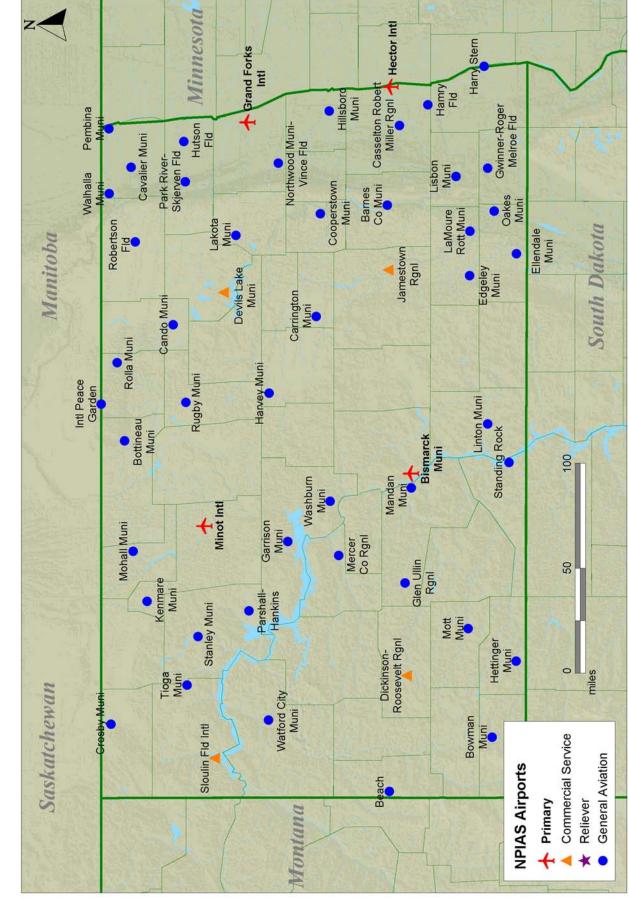

National Plan of Integrated Airport Systems (2007-2011)

National Plan of Integrated Airport Systems (2007-2011)

**North Dakota** 

National Plan of Integrated Airport Systems (2007-2011)

Oklahoma