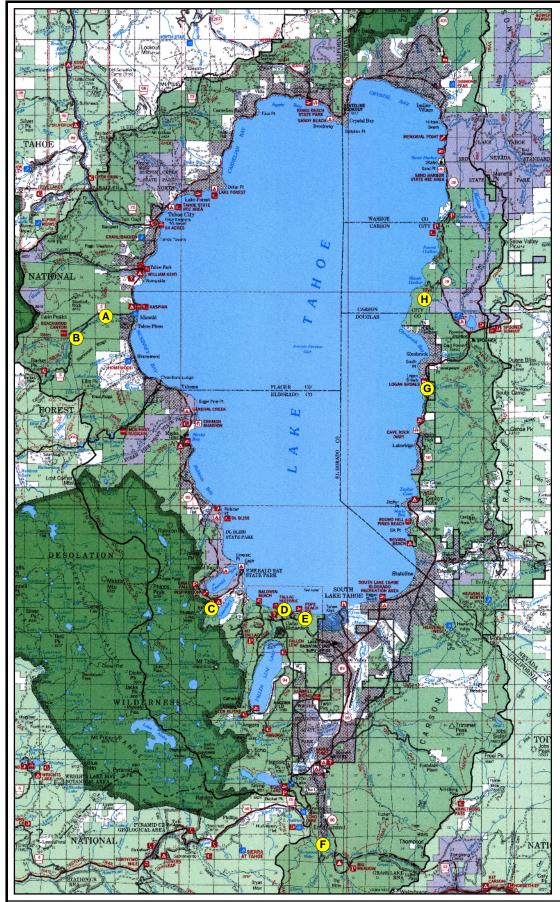

- A Blackwood Canyon Stream Channel Restoration Phase III (08/01 Through 10/15) (CONST. EQUIP.)
- B Barker Pass Road Slide (09/07 Through 09/21) (TRAFFIC DELAYS)
- C Cascade Falls Trail Reconstruction (06/01 Through 10/15) (CONST. EQUIP. & TRAIL DETOUR)
- D Valhalla Pier Access Ramp & BMP's (09/01 Through 11/01)
- E Pope Toilet Construction (05/01 Through 09/01) (PARTIAL SITE CLOSURE)
- F Hawley Grade (08/01 Through 10/15) (CONST. EQUIP. & TRAIL DETOUR)
- G Logan Shoals Lookout BMP's (09/15 Through 10/15) (PARTIAL SITE CLOSURE)
- H Slaughter House Canyon Road Maintenance (05/15 Through 10/15) (CONST. EQUIP. & ACCESS ROAD CLOSURE)

NOTES:

- 1. MINOR PROJECTS SUCH AS ROUTINE ROAD AND TRAIL MANITENANCE PROJECTS ARE NOT SHOWN
- PROJECT DATES SHOWN ARE APPROXIMATE BASED ON THE BEST AVAILABLE INFORMATION AVAILABLE AT THE TIME OF MAP CREATION. THESE DATES ARE SUBJECT TO CHANGE BASED ON WEATHER AND OTHER CONDITIONS.

## U.S. FOREST SERVICE LAKE TAHOE BASIN MANAGEMENT UNIT

**2008 MAJOR CONSTRUCTION PROJECTS** 

LTBMU GIS 07/2008