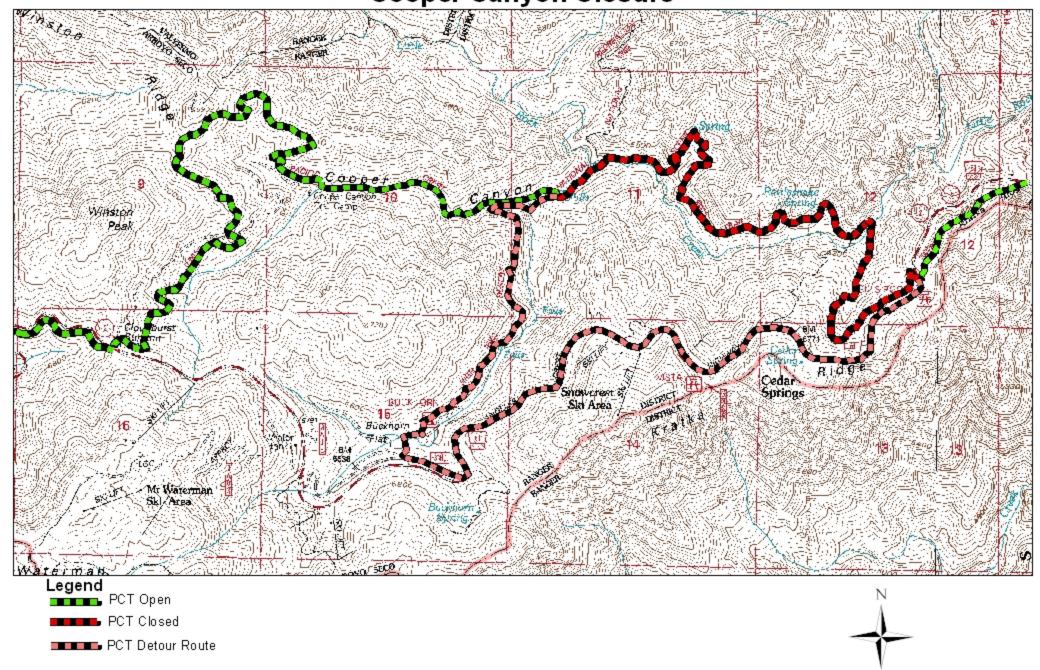

## **To Pacific Crest Trail (PCT) hikers** – (@ Eagles Roost)

Detour of the PCT for the Mountain Yellow Legged Frog Closure

Please hike 2 miles west along the Angeles Crest HWY to Buckhorn Flat Campground.

At Buckhorn Flat Campground take the Burkhart Trail down to the PCT

## **To Pacific Crest Trail (PCT) hikers** – (@ Burkhart Trail)

Detour of the PCT for the Mountain Yellow Legged Frog Closure

Please hike up the Burkhart Trail to Buckhorn Flat Campground.

At Buckhorn Flat Campground take the Angeles Crest HWY east 2 miles to the PCT at Eagles Roost.