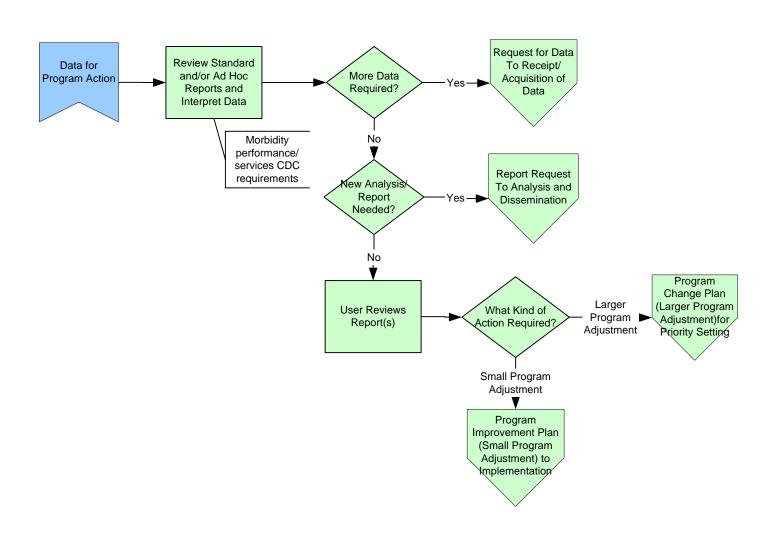

eview data for External Verified High completeness, Ís it a high **Providers** accuracy, formatting, **Priority Event** Yespriority structure. Apply any occurrence? Referrallocally configurable **Based Patient** business rules Data No Verified STD Occurrence Data Provider Data Does Data **Pass** Review? Provider Data Verified Program Yes Media-Based Operations No Evaluation Data and Outreach Data Media-Based Update Data with Evaluation Contact Source to Verified Info and Outreach Clarify Errors External from Source Data Quantitative Data Verified External Qualitative Data

## **Information and Data Management**

# **Processing and Consolidation**



## **Information and Data Management**

#### **Analysis, Access, and Dissemination**



# **Program Development**

## **Program Monitoring**



## **Program Development**



## **Program Development**

## Implementation