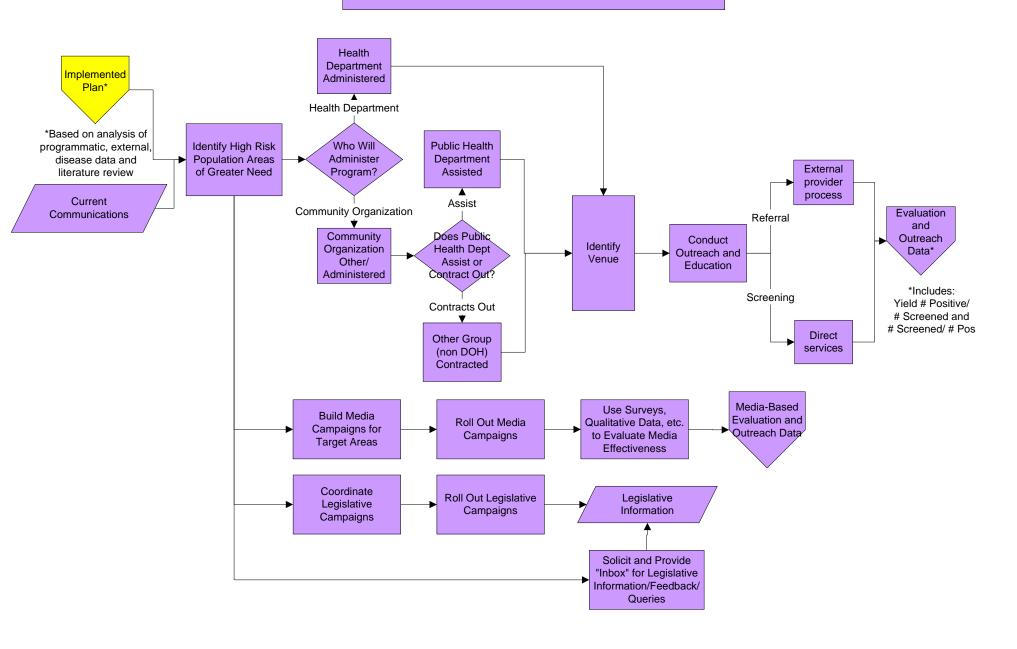

## **Programmatic/Intervention Activities**



## **Programmatic/Intervention Activities**

#### **Direct Services to Clients - Partner Services**



## **Programmatic Interventions**

#### **Outreach/Community Based Services**



#### **Programmatic Interventions**

## **Improving Services by External Providers**



<sup>\*</sup>Based on treatment assurance

# **Programmatic Interventions**

#### **Treatment Assurance**



#### **Information and Data Management** Receipt/Acquisition of Data Evaluation Reported Data from Occurrence Impl. Plans Data (from Direct Request for Services) Request for Evaluation Additional Data Additional Data Data from from Analysis/ From Program External Reported Dissemination Monitoring Providers Occurrence Data (from Partner Services) Evaluation and Outreach Data Reports from Review data for External Verified High completeness, Ís it a high **Providers** accuracy, formatting, **Priority Event** Yespriority structure. Apply any occurrence? Referrallocally configurable **Based Patient*