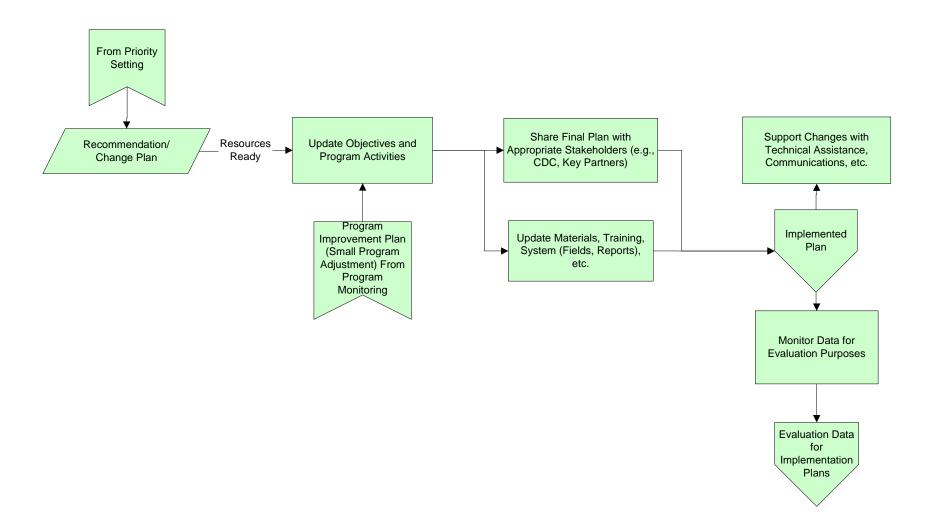

accuracy, formatting, **Priority Event** Yespriority structure. Apply any occurrence? Referrallocally configurable **Based Patient** business rules Data No Verified STD Occurrence Data Provider Data Does Data **Pass** Review? Provider Data Verified Program Yes Media-Based Operations No Evaluation Data and Outreach Data Media-Based Update Data with Evaluation Contact Source to Verified Info and Outreach Clarify Errors External from Source Data Quantitative Data Verified External Qualitative Data

## **Information and Data Management**

# **Processing and Consolidation**



## **Information and Data Management**

#### **Analysis, Access, and Dissemination**



# **Program Development**

## **Program Monitoring**



## **Program Development**



## **Program Development**

## Implementation