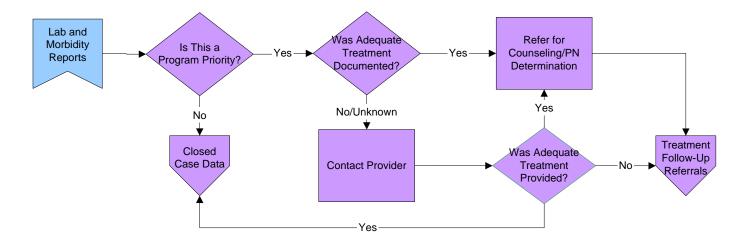

## **Programmatic/Intervention Activities**



## **Programmatic/Intervention Activities**

#### **Direct Services to Clients - Partner Services**



## **Programmatic Interventions**

#### **Outreach/Community Based Services**



#### **Programmatic Interventions**

## **Improving Services by External Providers**



<sup>\*</sup>Based on treatment assurance

# **Programmatic Interventions**

#### **Treatment Assurance**



#### **Information and Data Management** Receipt/Acquisition of Data Evaluation Reported Data from Occurrence Impl. Plans Data (from Direct Request for Services) Request for Evaluation Additional Data Additional Data Data from from Analysis/ From Program External Reported Dissemination Monitoring Providers Occurrence Data (from Partner Services) Evaluation and Outreach Data Reports from Review data for External Verified High completeness, Ís it a high **Providers** accuracy, formatting, **Priority Event** Yespriority structure. Apply any occurrence? Referrallocally configurable **Based Patient** business rules Data No Verified STD Occurrence Data Provider Data Does Data **Pass** Review? Provider Data Verified Program Yes Media-Based Operations No Evaluation Data and Outreach Data Media-B