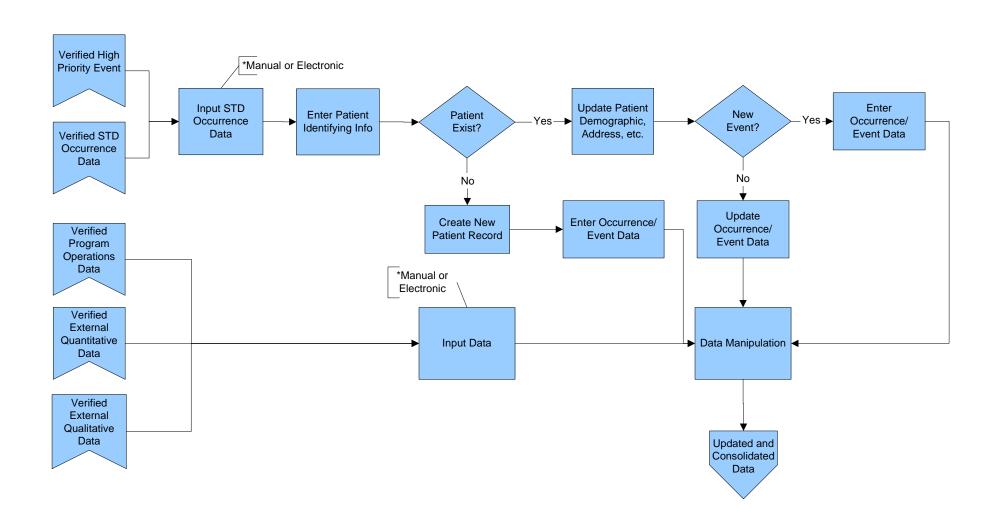

Program External Reported Dissemination Monitoring Providers Occurrence Data (from Partner Services) Evaluation and Outreach Data Reports from Review data for External Verified High completeness, Ís it a high **Providers** accuracy, formatting, **Priority Event** Yespriority structure. Apply any occurrence? Referrallocally configurable **Based Patient** business rules Data No Verified STD Occurrence Data Provider Data Does Data **Pass** Review? Provider Data Verified Program Yes Media-Based Operations No Evaluation Data and Outreach Data Media-Based Update Data with Evaluation Contact Source to Verified Info and Outreach Clarify Errors External from Source Data Quantitative Data Verified External Qualitative Data

## **Information and Data Management**

# **Processing and Consolidation**



## **Information and Data Management**

#### **Analysis, Access, and Dissemination**



# **Program Development**

## **Program Monitoring**



## **Program Development**



## **Program Development**

## Implementation