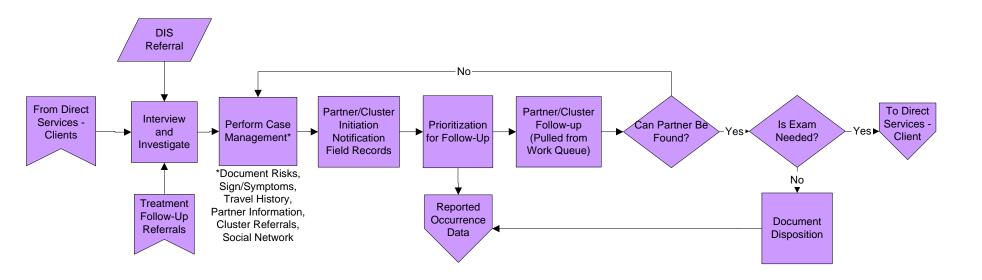

## **Programmatic/Intervention Activities**



## **Programmatic/Intervention Activities**

#### **Direct Services to Clients - Partner Services**



## **Programmatic Interventions**

#### **Outreach/Community Based Services**



#### **Programmatic Interventions**

## **Improving Services by External Providers**



<sup>\*</sup>Based on treatment assurance

# **Programmatic Interventions**

#### **Treatment Assurance**



#### **Information and Data Management** Receipt/Acquisition of Data Evaluation Reported Data from Occurrence Impl. Plans Data (from Direct Request for Services) Request for Evaluation Additional Data Additional Data Data from from Analysis/ From Program External Reported Dissemination Monitoring Providers Occurrence Data (from Partner Services) Evaluation and Outreach Data Reports from Review data for External Verified High completeness, Ís it a high **Providers** accuracy, formatting, **Priority Event** Yespriori