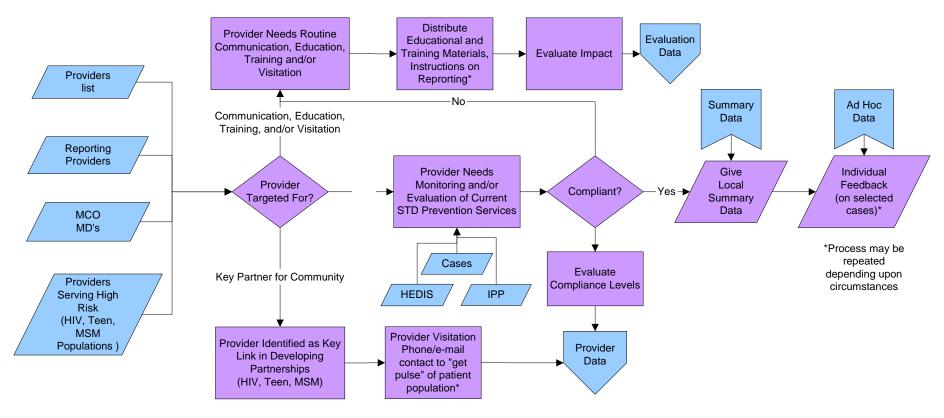

## **Improving Services by External Providers**

<sup>\*</sup>Based on treatment assurance