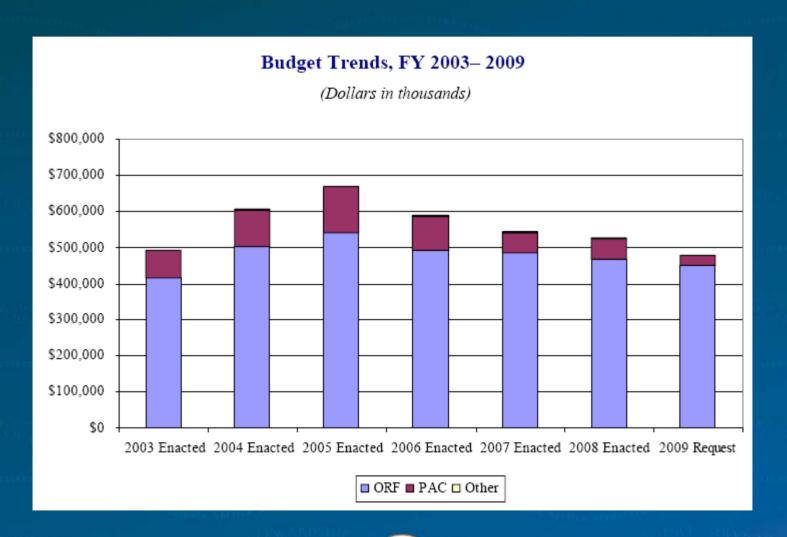

#### NOS Budget Trends

#### NOS FY09 Request

- The National Ocean Service (NOS) requests \$488.2M in FY 2009
- \$22.8M over the FY 2008 President's Budget
- Net decrease of \$47.9M from the FY 2008 enacted level.

|       | FY 2007<br>Enacted | FY 2008<br>Enacted                                                                                                                                                                                                                                                                                                                                                                                                                                                                                                                                                                                                                                                                                                                                                                                                                                                                                                                                                                                                                                                                                                                                                                                                                                                                                                                                                                                                                                                                                                                                                                                                                                                                                                                                                                                                                                                                                                                                                                                                                                                                                                             | FY 2009<br>Request  | FY09<br>Request<br>vs FY08<br>Enacted |
|-------|--------------------|--------------------------------------------------------------------------------------------------------------------------------------------------------------------------------------------------------------------------------------------------------------------------------------------------------------------------------------------------------------------------------------------------------------------------------------------------------------------------------------------------------------------------------------------------------------------------------------------------------------------------------------------------------------------------------------------------------------------------------------------------------------------------------------------------------------------------------------------------------------------------------------------------------------------------------------------------------------------------------------------------------------------------------------------------------------------------------------------------------------------------------------------------------------------------------------------------------------------------------------------------------------------------------------------------------------------------------------------------------------------------------------------------------------------------------------------------------------------------------------------------------------------------------------------------------------------------------------------------------------------------------------------------------------------------------------------------------------------------------------------------------------------------------------------------------------------------------------------------------------------------------------------------------------------------------------------------------------------------------------------------------------------------------------------------------------------------------------------------------------------------------|---------------------|---------------------------------------|
| ORF   | \$459.2M           | \$467.9M                                                                                                                                                                                                                                                                                                                                                                                                                                                                                                                                                                                                                                                                                                                                                                                                                                                                                                                                                                                                                                                                                                                                                                                                                                                                                                                                                                                                                                                                                                                                                                                                                                                                                                                                                                                                                                                                                                                                                                                                                                                                                                                       | \$449.3M            | (\$18.7)                              |
| PAC   | \$56.9M            | \$56.6M                                                                                                                                                                                                                                                                                                                                                                                                                                                                                                                                                                                                                                                                                                                                                                                                                                                                                                                                                                                                                                                                                                                                                                                                                                                                                                                                                                                                                                                                                                                                                                                                                                                                                                                                                                                                                                                                                                                                                                                                                                                                                                                        | \$27.4M             | (\$29.2)                              |
| Other | \$1.0M             | \$11.6M                                                                                                                                                                                                                                                                                                                                                                                                                                                                                                                                                                                                                                                                                                                                                                                                                                                                                                                                                                                                                                                                                                                                                                                                                                                                                                                                                                                                                                                                                                                                                                                                                                                                                                                                                                                                                                                                                                                                                                                                                                                                                                                        | \$11.6M             | <b>\$0</b>                            |
| Total | STANGE STANGE      | The State of the S | THE PERSON NAMED IN | (\$47.9)                              |