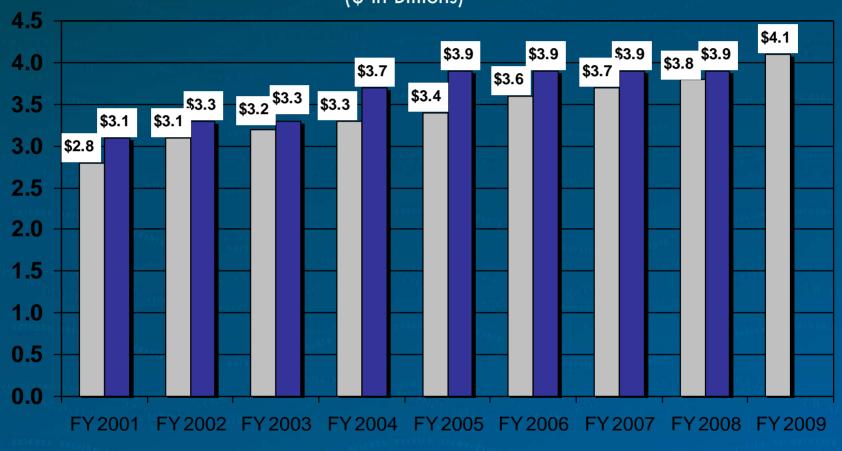

#### NOAA Budget Trends

(\$ in Billions)

☐ Pres Bud ☐ Enacted

### FY 2009 Budget Highlights

- Request of \$4,109.8M is \$202.6M or 5.2% above the
   FY 2008 Enacted
- Budget Supports Core Mission Services
- Restores Funding Levels from FY 2008 President's Request
- Provides Funding for Inflation, Including the Pay Raise
- Supports Key Capital Acquisition Needs for Satellites and Facilities

## FY 2009 Budget Summary

|                                                  |                    |                              | FY 2009                              | FY 2009                              |
|--------------------------------------------------|--------------------|------------------------------|--------------------------------------|--------------------------------------|
| (\$ in millions)                                 | FY 2008<br>Enacted | FY 2009 President 's Request | Request<br>vs. FY<br>2008<br>Enacted | Request<br>vs. FY<br>2008<br>Enacted |
| Operations Research and Facilities (ORF)         | \$2,941.<br>0      | \$2,924.3                    | <b>(\$)</b><br>(\$16.8)              | <b>(%)</b><br>(0.6%)                 |
| Procurement, Acquisition, and Construction (PAC) | \$979.2            | \$1,240.7                    | \$261.5                              | 26.7%                                |
| Total (Net of Financing)                         | \$3,907.<br>3      | \$4,109.8                    | \$202.5                              | 5.2%                                 |