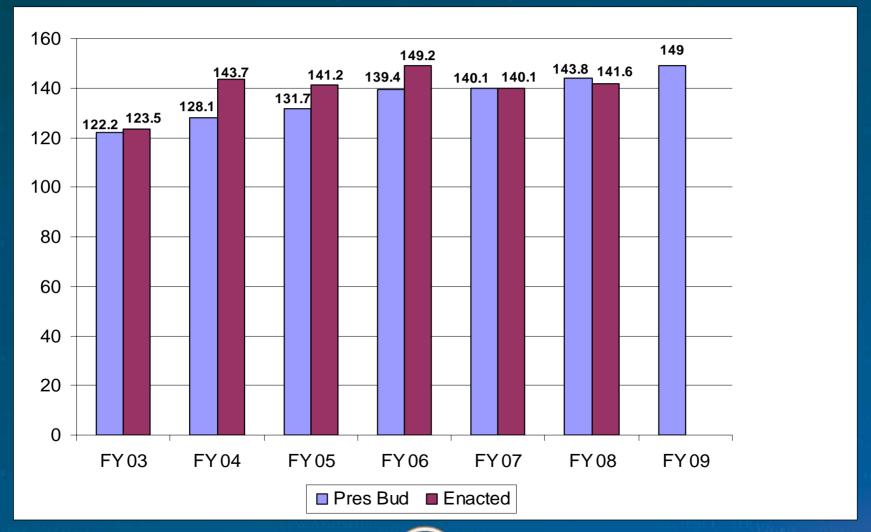

#### Navigation Services Budget Trends

(\$ in Millions)

#### Navigation Services FY09 Request

| Camping Marketing F. V.                                                                                                                                                                                                                                                                                                                                                                                                                                                                                                                                                                                                                                                                                                                                                                                                                                                                                                                                                                                                                                                                                                                                                                                                                                                                                                                                                                                                                                                                                                                                                                                                                                                                                                                                                                                                                                                                                                                                                                                                                                                                                                        | 09 NOAA Navigati<br>(\$ in M | on Services Req<br>lillions) | uest                                                                                                                                                                                                                                                                                                                                                                                                                                                                                                                                                                                                                                                                                                                                                                                                                                                                                                                                                                                                                                                                                                                                                                                                                                                                                                                                                                                                                                                                                                                                                                                                                                                                                                                                                                                                                                                                                                                                                                                                                                                                                                                           |
|--------------------------------------------------------------------------------------------------------------------------------------------------------------------------------------------------------------------------------------------------------------------------------------------------------------------------------------------------------------------------------------------------------------------------------------------------------------------------------------------------------------------------------------------------------------------------------------------------------------------------------------------------------------------------------------------------------------------------------------------------------------------------------------------------------------------------------------------------------------------------------------------------------------------------------------------------------------------------------------------------------------------------------------------------------------------------------------------------------------------------------------------------------------------------------------------------------------------------------------------------------------------------------------------------------------------------------------------------------------------------------------------------------------------------------------------------------------------------------------------------------------------------------------------------------------------------------------------------------------------------------------------------------------------------------------------------------------------------------------------------------------------------------------------------------------------------------------------------------------------------------------------------------------------------------------------------------------------------------------------------------------------------------------------------------------------------------------------------------------------------------|------------------------------|------------------------------|--------------------------------------------------------------------------------------------------------------------------------------------------------------------------------------------------------------------------------------------------------------------------------------------------------------------------------------------------------------------------------------------------------------------------------------------------------------------------------------------------------------------------------------------------------------------------------------------------------------------------------------------------------------------------------------------------------------------------------------------------------------------------------------------------------------------------------------------------------------------------------------------------------------------------------------------------------------------------------------------------------------------------------------------------------------------------------------------------------------------------------------------------------------------------------------------------------------------------------------------------------------------------------------------------------------------------------------------------------------------------------------------------------------------------------------------------------------------------------------------------------------------------------------------------------------------------------------------------------------------------------------------------------------------------------------------------------------------------------------------------------------------------------------------------------------------------------------------------------------------------------------------------------------------------------------------------------------------------------------------------------------------------------------------------------------------------------------------------------------------------------|
| A STATE OF THE STA | FY08 Enacted                 | FY09 Request                 | FY09 Request<br>vs<br>FY08 Enacted                                                                                                                                                                                                                                                                                                                                                                                                                                                                                                                                                                                                                                                                                                                                                                                                                                                                                                                                                                                                                                                                                                                                                                                                                                                                                                                                                                                                                                                                                                                                                                                                                                                                                                                                                                                                                                                                                                                                                                                                                                                                                             |
| Mapping and<br>Charting                                                                                                                                                                                                                                                                                                                                                                                                                                                                                                                                                                                                                                                                                                                                                                                                                                                                                                                                                                                                                                                                                                                                                                                                                                                                                                                                                                                                                                                                                                                                                                                                                                                                                                                                                                                                                                                                                                                                                                                                                                                                                                        | 85.6                         | 94.8                         | +9.2                                                                                                                                                                                                                                                                                                                                                                                                                                                                                                                                                                                                                                                                                                                                                                                                                                                                                                                                                                                                                                                                                                                                                                                                                                                                                                                                                                                                                                                                                                                                                                                                                                                                                                                                                                                                                                                                                                                                                                                                                                                                                                                           |
| Geodesy                                                                                                                                                                                                                                                                                                                                                                                                                                                                                                                                                                                                                                                                                                                                                                                                                                                                                                                                                                                                                                                                                                                                                                                                                                                                                                                                                                                                                                                                                                                                                                                                                                                                                                                                                                                                                                                                                                                                                                                                                                                                                                                        | 28.5                         | 25.4                         | (3.1)                                                                                                                                                                                                                                                                                                                                                                                                                                                                                                                                                                                                                                                                                                                                                                                                                                                                                                                                                                                                                                                                                                                                                                                                                                                                                                                                                                                                                                                                                                                                                                                                                                                                                                                                                                                                                                                                                                                                                                                                                                                                                                                          |
| Tides &<br>Currents                                                                                                                                                                                                                                                                                                                                                                                                                                                                                                                                                                                                                                                                                                                                                                                                                                                                                                                                                                                                                                                                                                                                                                                                                                                                                                                                                                                                                                                                                                                                                                                                                                                                                                                                                                                                                                                                                                                                                                                                                                                                                                            | 27.5                         | 28.8                         | +1.3                                                                                                                                                                                                                                                                                                                                                                                                                                                                                                                                                                                                                                                                                                                                                                                                                                                                                                                                                                                                                                                                                                                                                                                                                                                                                                                                                                                                                                                                                                                                                                                                                                                                                                                                                                                                                                                                                                                                                                                                                                                                                                                           |
| Total                                                                                                                                                                                                                                                                                                                                                                                                                                                                                                                                                                                                                                                                                                                                                                                                                                                                                                                                                                                                                                                                                                                                                                                                                                                                                                                                                                                                                                                                                                                                                                                                                                                                                                                                                                                                                                                                                                                                                                                                                                                                                                                          | 141.6                        | 149.0                        | +7.4                                                                                                                                                                                                                                                                                                                                                                                                                                                                                                                                                                                                                                                                                                                                                                                                                                                                                                                                                                                                                                                                                                                                                                                                                                                                                                                                                                                                                                                                                                                                                                                                                                                                                                                                                                                                                                                                                                                                                                                                                                                                                                                           |
| CHAIN CHAIN                                                                                                                                                                                                                                                                                                                                                                                                                                                                                                                                                                                                                                                                                                                                                                                                                                                                                                                                                                                                                                                                                                                                                                                                                                                                                                                                                                                                                                                                                                                                                                                                                                                                                                                                                                                                                                                                                                                                                                                                                                                                                                                    | ( )                          | We                           | A STATE OF THE STA |