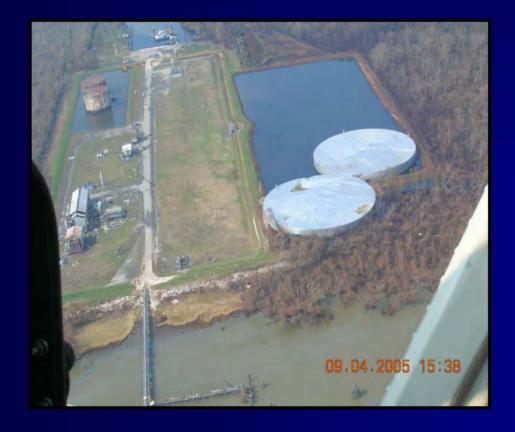

## **Pollution Response: Bass Enterprises South**

- Location: Cox Bay, LA
- Mile Marker: 35
- **Product:** Heavy LA Sweet Crude
- Total Discharged: 90,000 bbl
- Recovered Product: 36,779 bbl

## **Pollution Response:** Shell Nairn

- Location: Nairn, LA
- Mile Marker: 35
  - **Product:** Heavy LA Sweet Crude
- Total Discharged: 3,315 bbl
- Recovered Product: 255 bbl