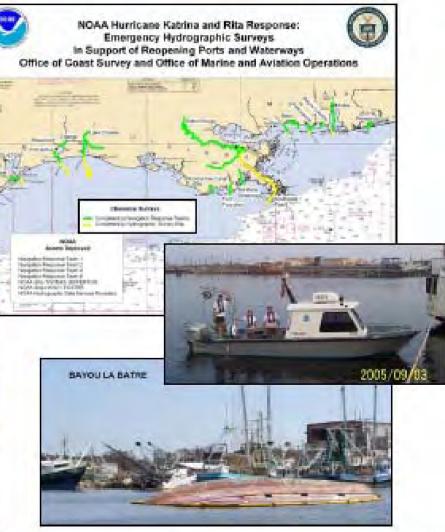

### **Navigation Surveys**

Navigation Response Teams, NOAA ships and contract vessels surveyed rivers and ports to ensure waterways were clear of hazards

Surveys allowed critical ports and harbors to open to commercial and emergency vessel traffic sooner

Will be used to update nautical charts

# • Mississippi River Surveys

- NRT 1, 4 and 6 completing surveys from mile marker 235 downriver
- M/V Davidson surveying mouth of river up
  USN contracted Onyx for additional coverage
- LMR opened to unrestricted depth by Monday, September 12