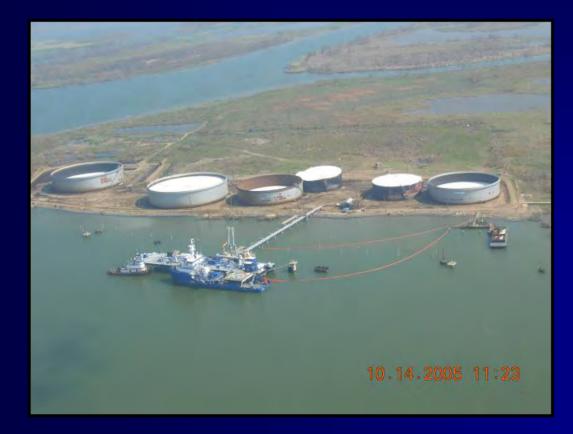

## **Pollution Response:** Murphy Oil

- Location: Meraux, LA
- Mile Marker: 87
- **Product:** Arabian Medium Crude
- Total discharged: 25,110 bbl
- Recovered Product: 17,891 bbl

## **Pollution Response:** Murphy Oil

Oil severely impacted homes in St. Bernard Parish.