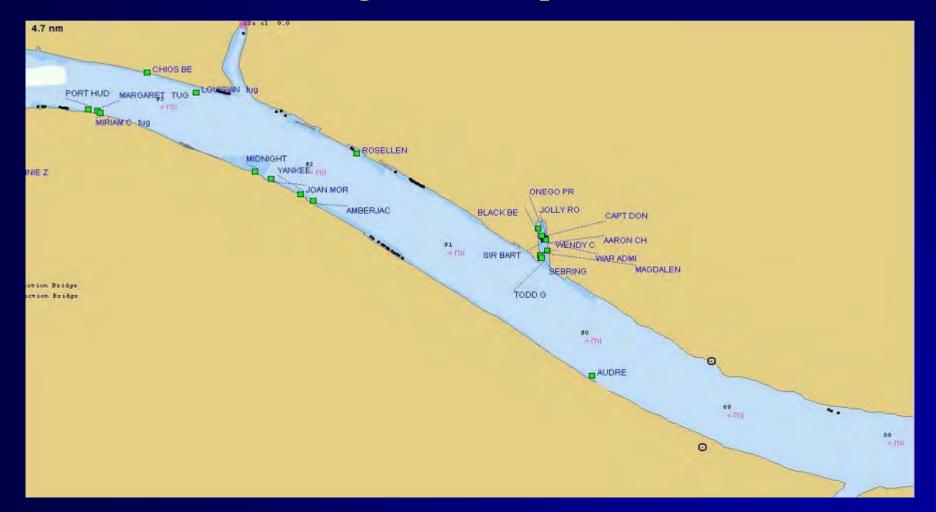

### Waterways Management Vessel Movement Summary

Mile Marker 88 to Mile Marker 93 August 28<sup>th</sup> at 6 p.m.

- Waterway Openings
  - Tuesday, August 30 & Wednesday, August 31
    - Lower Mississippi River to tug and barge traffic
    - Red River, Ouachita River, Atchafalaya River
  - Thursday, September 1
    - GICW (mile marker 60 EHL to IHNC)
    - MRGO (to depth of 30')
    - Baptiste Collette (to depth of 9'6'')

# • Mississippi River Surveys

- NRT 1, 4 and 6 completing surveys from mile marker 235 downriver
- M/V Davidson surveying mouth of river up
  USN contracted Onyx for additional coverage
- LMR opened to unrestricted depth by Monday, September 12