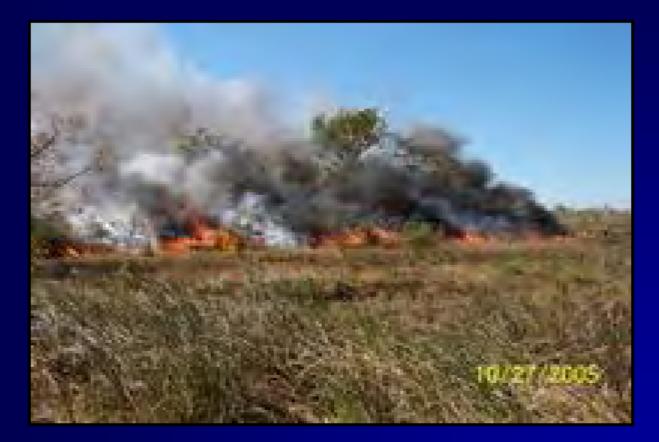

### **Pollution Response:** Chevron Pipeline – Empire Facility

- **Location:** Empire, LA
- Mile Marker: 30
  - Product: Heavy LA Sweet Crude / Diesel
- Total Discharged: 33,900 bbl
- Recovered Product: 1,784 bbl

### **Pollution Response:** Chevron Pipeline – Empire Facility

In-Situ burn was conducted on 27 Oct 05 to remove oil from the marsh.