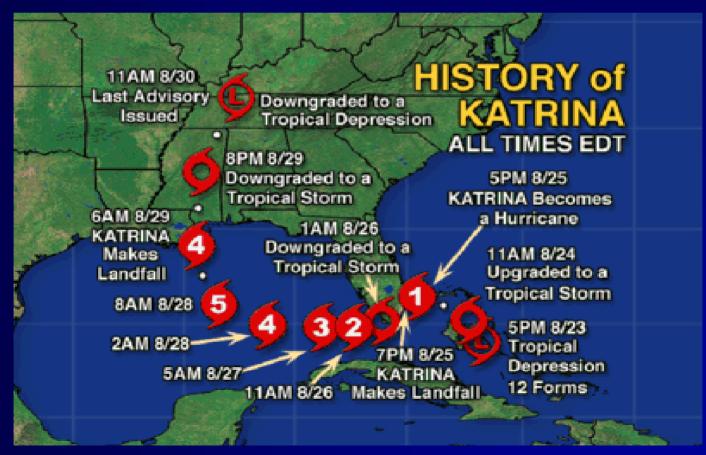

### Monday, August 29, 2005

#### Hurricane Katrina makes landfall near Gulfport, MS

- Thursday, August 25, 2005
  - Issued Initial Industry Bulletin; Katrina could become Category One & affect New Orleans
- Friday, August 26, 2005
  - No Port restrictions initiated, but urged industry to prepare; offshore platforms to consider evacuations
- Saturday, August 27, 2005
  - 1330: Closed Southwest Pass to all deep draft traffic

- Sunday, August 28, 2005
  - 1200: Closed all waterways with New Orleans area, including:
  - Gulf Intracoastal Waterway; mile 60 EHL to mile 177 WHL
  - Lower Mississippi River; SWP to mile 507
  - Mississippi River Gulf Outlet
  - Morgan City-Port Allen Alternate Route
  - Atchafalaya River, Red River, Ouachita
  - Bayou Lafourche & other waterways within Port of Fourchon