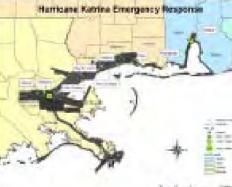

### Monday, August 29, 2005

#### Hurricane Katrina makes landfall near Gulfport, MS

- Thursday, August 25, 2005
  - Issued Initial Industry Bulletin; Katrina could become Category One & affect New Orleans
- Friday, August 26, 2005
  - No Port restrictions initiated, but urged industry to prepare; offshore platforms to consider evacuations
- Saturday, August 27, 2005
  - 1330: Closed Southwest Pass to all deep draft traffic

- Sunday, August 28, 2005
  - 1200: Closed all waterways with New Orleans area, including:
  - Gulf Intracoastal Waterway; mile 60 EHL to mile 177 WHL
  - Lower Mississippi River; SWP to mile 507
  - Mississippi River Gulf Outlet
  - Morgan City-Port Allen Alternate Route
  - Atchafalaya River, Red River, Ouachita
  - Bayou Lafourche & other waterways within Port of Fourchon

### Waterways Management Vessel Movement Summary

Mile Marker 88 to Mile Marker 93 August 28<sup>th</sup> at 6 p.m.

- Waterway Openings
  - Tuesday, August 30 & Wednesday, August 31
    - Lower Mississippi River to tug and barge traffic
    - Red River, Ouachita River, Atchafalaya River
  - Thursday, September 1
    - GICW (mile marker 60 EHL to IHNC)
    - MRGO (to depth of 30')
    - Baptiste Collette (to depth of 9'6'')

- Waterway Openings (continued)
  - Friday, September 2
    - Lower Mississippi River to vessels
      - less than 35 feet;
      - daylight transits only;
      - one-way traffic zones between miles
        - » minus 20 to 2;
        - » 87 to 119 and
        - » 151 to 226
  - Saturday, September 3
    - GICW (mile marker 55, WHL, through Harvey Lock)

- Waterway Openings (continued)
  - Sunday, September 4
    - Lower Mississippi River to vessels
      - less than 39 feet;
      - daylight transits only
    - Algiers Canal
  - Monday, September 5
    - Baptiste Collette (no depth restrictions)
  - Tuesday, September 6
    - GICW (mile marker 177 WHL to 60 EHL, emergency vessels only thru IHNC lock)