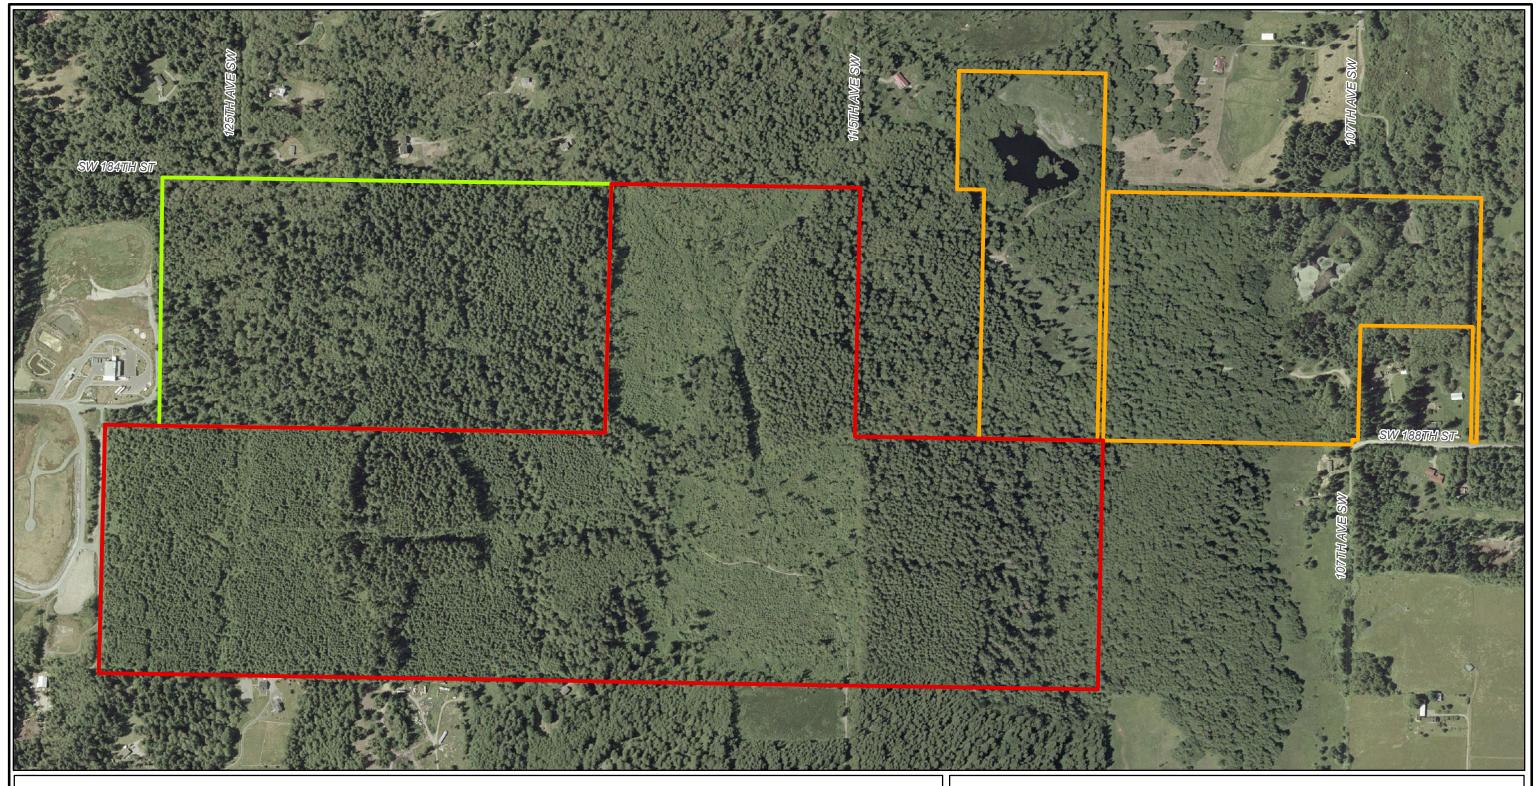

## **Vashon Island Center Forest** Figure 2: **Boundaries with Orthophotgraph**

The information included on this map has been compiled by King County staff from a variety of sources and is subject to change without notice. King County makes no representations or warranties, express or implied, as to accuracy, completeness, timeliness, or rights to the use of such information. King County shall not be liable for any general, special, indirect, incidental, or consequential damages including, but not limited to, lost revenues or lost profits resulting from the use or misuse of the information contained on this map. Any sale of this map or information on this map is prohibited except by written permission of King County.

Department of Natural Resources and Parks **Water and Land Resources Division** 

Oct. 10, 2005

q:\wlrd\05168\vashon\_icf\_figure2\_ortho\_boundary.mxd TK

King County/Vashon-Maury Island Land Trust Ecological Lands

King County Solid Waste Division Forested Area

King County Working Resource Lands

Orthophotography: U.S.G.S., Summer 2002