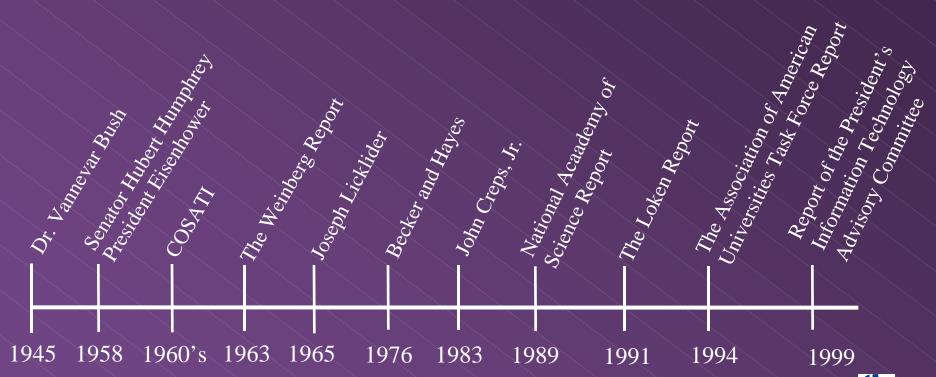

#### ENERGY, SCIENCE AND TECHNOLOGY INFORMATION: The Enabler of Scientific Progress

July 26, 2000

"For science to rapidly advance at the frontiers, it must be open.

And shared knowledge is the enabler of scientific progress."

U. S. Secretary of Energy Bill Richardson Fermi Awards Presentation Washington, D.C. April 16, 1999

• Setting the stage

Advancements in technical information access

• Future Information Infrastructure for the Physical Sciences...towards a national library