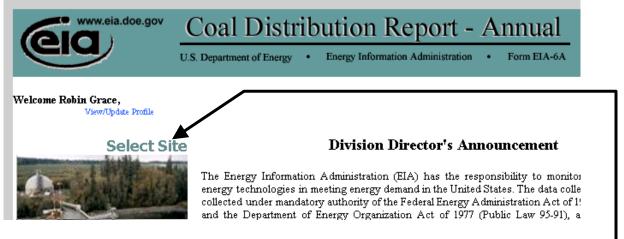

Click on the EIA-6A option. After clicking on the EIA-6A option, you will see this page:

Run the mouse cursor over Select Site, to see a list of your Site Ids.

After you click on one of the STATE IDS, the Identification page will open automatically