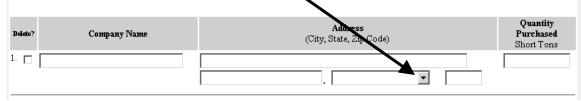

### For State, click on arrow down and make selection from drop down list

VI. Coal Purchased from other Companies during the Year Which was Produced in this State: Enter the quantity of coal purchased from other companies during the reporting year which was produced in this coal-producing state. For each comapny, enter the company name and address and the quantity of coal purchased. Please do not include synthetic fuels. hased. Please do not include synthetic fuels.