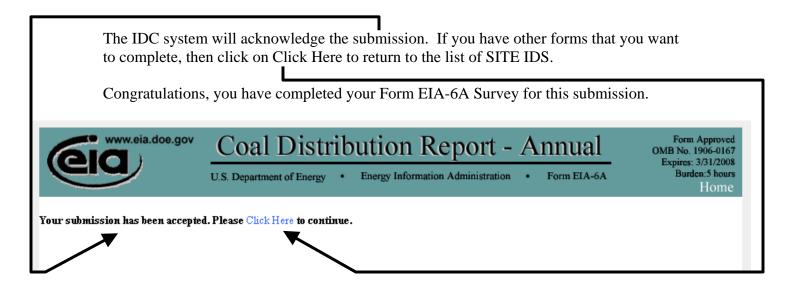

/

RETURN HOME

If you only have a single form, then end the EIA-6A IDC submission process by closing your Internet Browser.