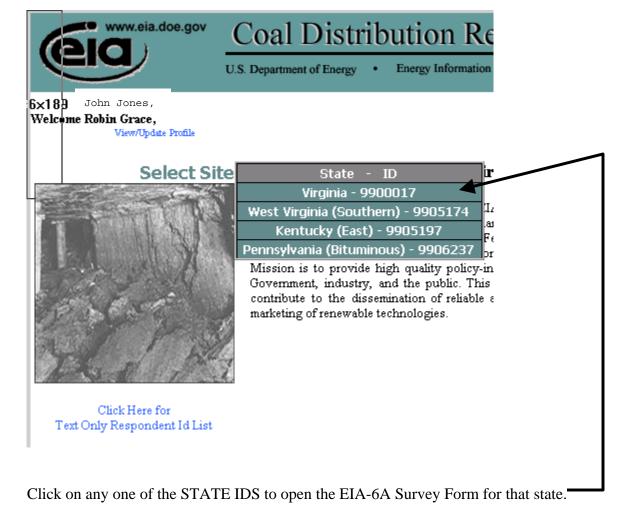

Click on the EIA-6A option. After clicking on the EIA-6A option, you will see this page:

Run the mouse cursor over Select Site, to see a list of your Site Ids.

After you click on one of the STATE IDS, the Identification page will open automatically