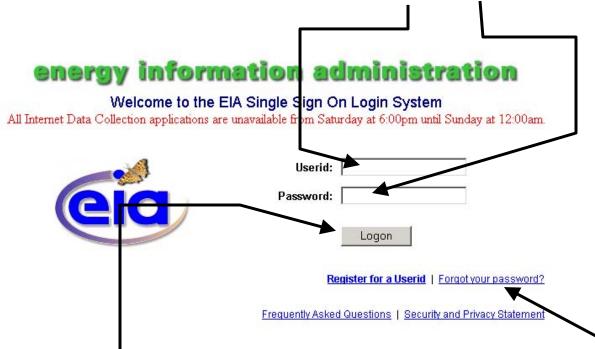

## https://signon.eia.doe.gov/ssoserver/login

When the Single Sign-On (SSO) window opens enter your Userid and Password.

You click the Logon Button to launch the Internet Data Collection (IDC) system, but don't click Logon until you have added the logon to your List of Favorites. **Note: you only have to add the logon to your Favorites List one time** (per instructions on the next page of this guide). **Once it is added you just click on the logon as it appears in your favorite list to launch the SSO screen** 

Frequently, we will be sending you your Userid. To maintain security, we never send your password because we don't know it. In case you have forgotten or misplaced your password, you can set a new password by clicking on **Forgot your password?** and following the instructions.