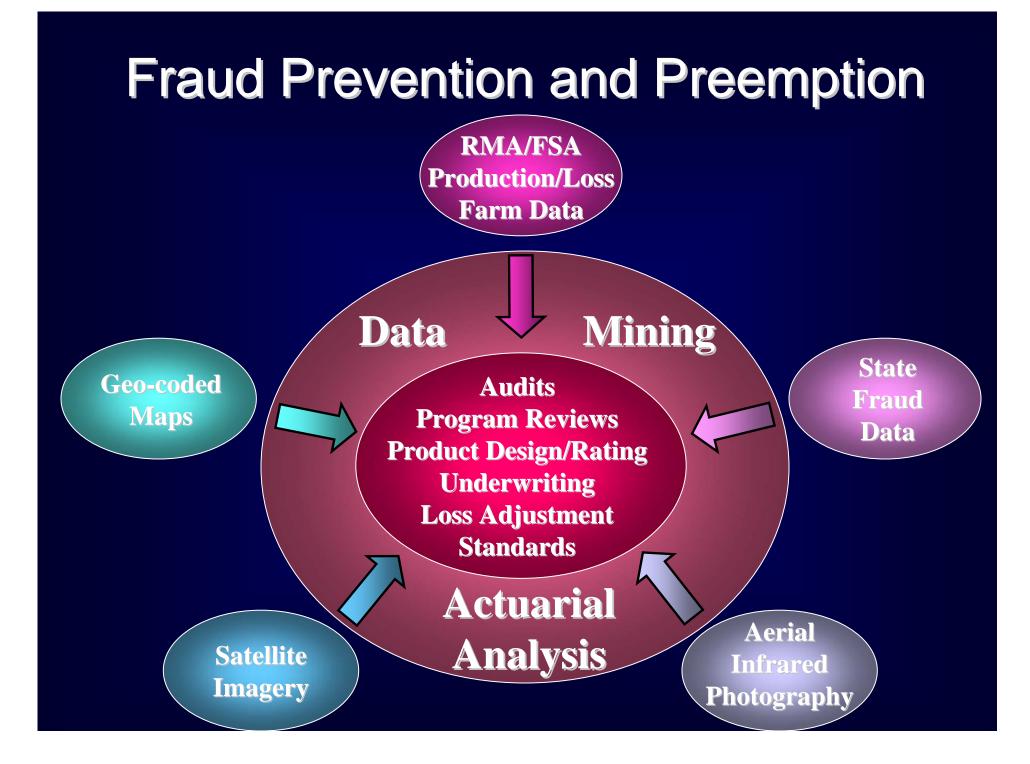

creage



# **Program Size** Insurance Coverage by Crop Nationwide

| TOP TEN CROPS | <u>(\$ in Billions)</u> |
|---------------|-------------------------|
| CORN          | 16                      |
| SOYBEANS      | 10                      |
| WHEAT         | 4                       |
| NURSERY       | 4                       |
| COTTON        | 3                       |
| CITRUS TREES  | 1                       |
| POTATOES      | .9                      |
| TOBACCO       | .9                      |
| CITRUS        | .7                      |
| SUGAR BEETS   | .6                      |

## Reinsured Companies A&O and Underwriting Gains



## Reinsured Companies A&O Reimbursement Per Policy



### Reinsurance Summary Underwriting Gains & Losses



#### Fraud Detection and Prosecution