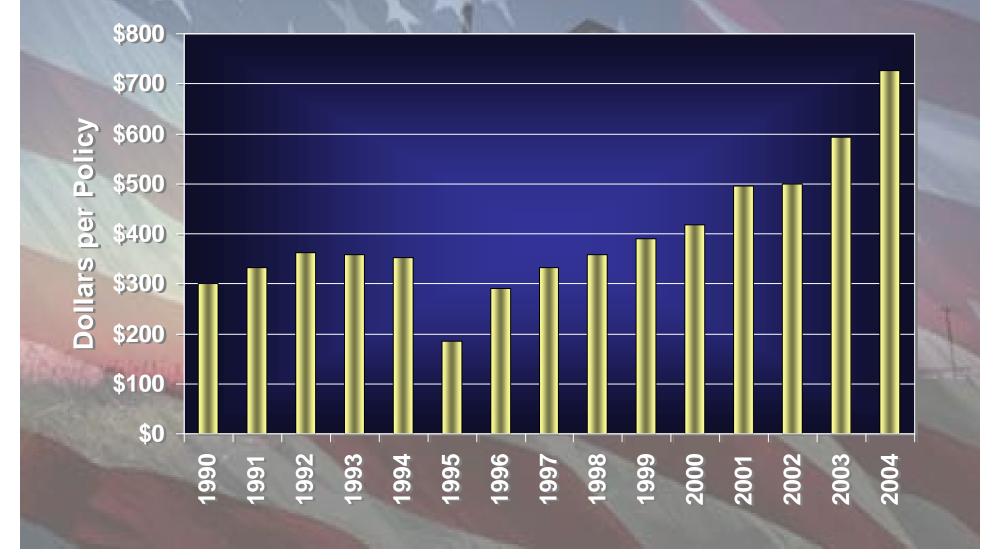

| Yield Based Dollar Amount of Insurance         |

#### Program Size Insured Acreage



# **Program Size** Insurance Coverage by Crop Nationwide

| TOP TEN CROPS | <u>(\$ in Billions)</u> |
|---------------|-------------------------|
| CORN          | 16                      |
| SOYBEANS      | 10                      |
| WHEAT         | 4                       |
| NURSERY       | 4                       |
| COTTON        | 3                       |
| CITRUS TREES  | 1                       |
| POTATOES      | .9                      |
| TOBACCO       | .9                      |
| CITRUS        | .7                      |
| SUGAR BEETS   | .6                      |

## Reinsured Companies A&O and Underwriting Gains



## Reinsured Companies A&O Reimbursement Per Policy



### Reinsurance Summary Underwriting Gains & Losses



#### Fraud Detection and Prosecution