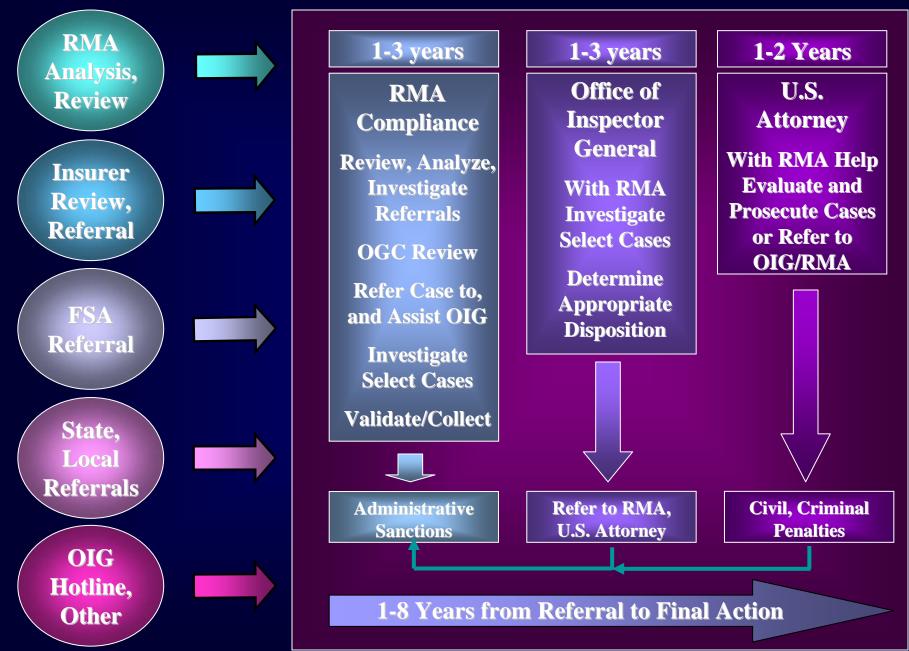

Acreage



# **Program Size** Insurance Coverage by Crop Nationwide

| TOP TEN CROPS | <u>(\$ in Billions)</u> |
|---------------|-------------------------|
| CORN          | 16                      |
| SOYBEANS      | 10                      |
| WHEAT         | 4                       |
| NURSERY       | 4                       |
| COTTON        | 3                       |
| CITRUS TREES  | 1                       |
| POTATOES      | .9                      |
| TOBACCO       | .9                      |
| CITRUS        | .7                      |
| SUGAR BEETS   | .6                      |

## Reinsured Companies A&O and Underwriting Gains



## Reinsured Companies A&O Reimbursement Per Policy



### Reinsurance Summary Underwriting Gains & Losses



#### Fraud Detection and Prosecution