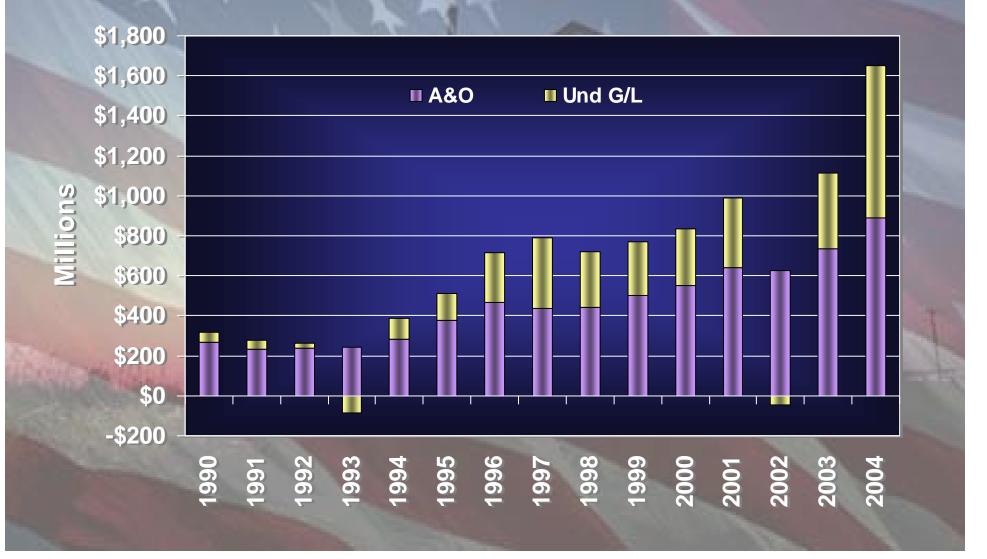

unt of Insurance          |
| Group Risk Plan (GRP)                      | Yield Based Dollar Amount of Insurance         |

#### Program Size Insured Acreage



# **Program Size** Insurance Coverage by Crop Nationwide

| TOP TEN CROPS | <u>(\$ in Billions)</u> |
|---------------|-------------------------|
| CORN          | 16                      |
| SOYBEANS      | 10                      |
| WHEAT         | 4                       |
| NURSERY       | 4                       |
| COTTON        | 3                       |
| CITRUS TREES  | 1                       |
| POTATOES      | .9                      |
| TOBACCO       | .9                      |
| CITRUS        | .7                      |
| SUGAR BEETS   | .6                      |

## Reinsured Companies A&O and Underwriting Gains



## Reinsured Companies A&O Reimbursement Per Policy



### Reinsurance Summary Underwriting Gains & Losses



#### Fraud Detection and Prosecution