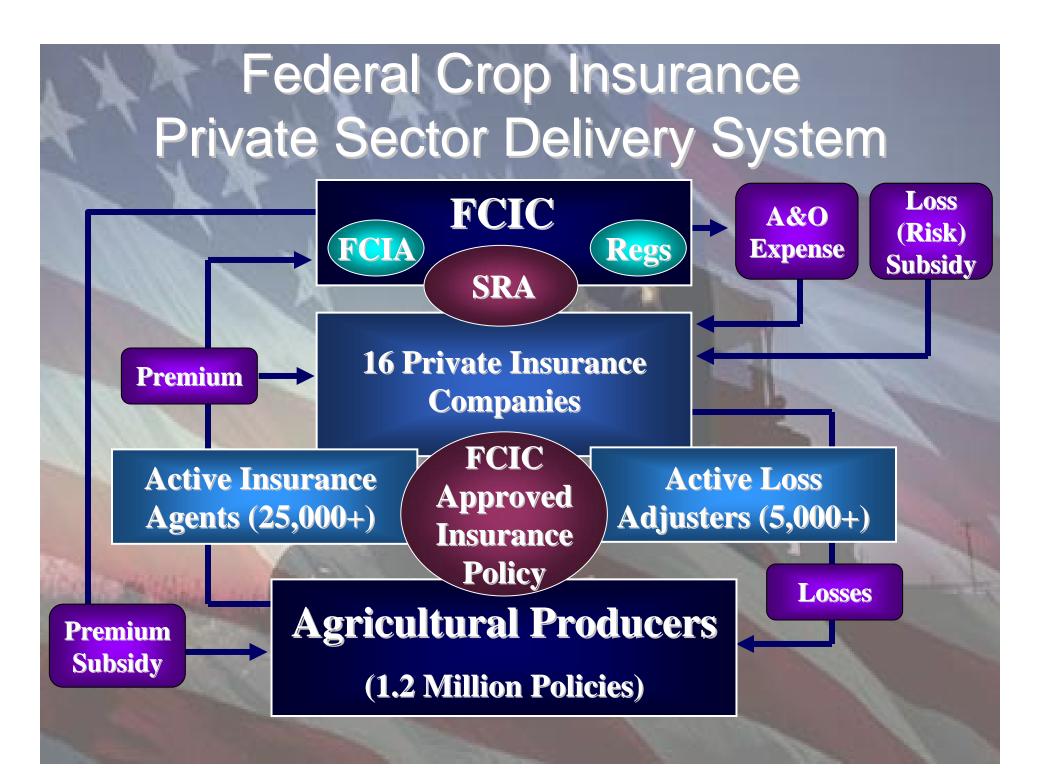

#### Federal Crop Insurance Program Status

\$46+ Billion Coverage 221 Million Acres

#### 350+ Commodities

#### 22 Existing Crop Insurance Plans

| Actual Production History (APH)            | Group Risk Protection Income Protection (GRIP) |
|--------------------------------------------|------------------------------------------------|
| Adjusted Gross Revenue (AGR)               | Income Protection (IP)                         |
| Adjusted Gross Revenue Lite (AGR-Lite)     | Indexed Income Protection (IIP)                |
| Aquaculture Dollar                         | Livestock Gross Margin (LGM)                   |
| Avocado Revenue Coverage                   | Livestock Risk Protection (LRP)                |
| Crop Revenue Coverage (CRC)                | Pecan Revenue