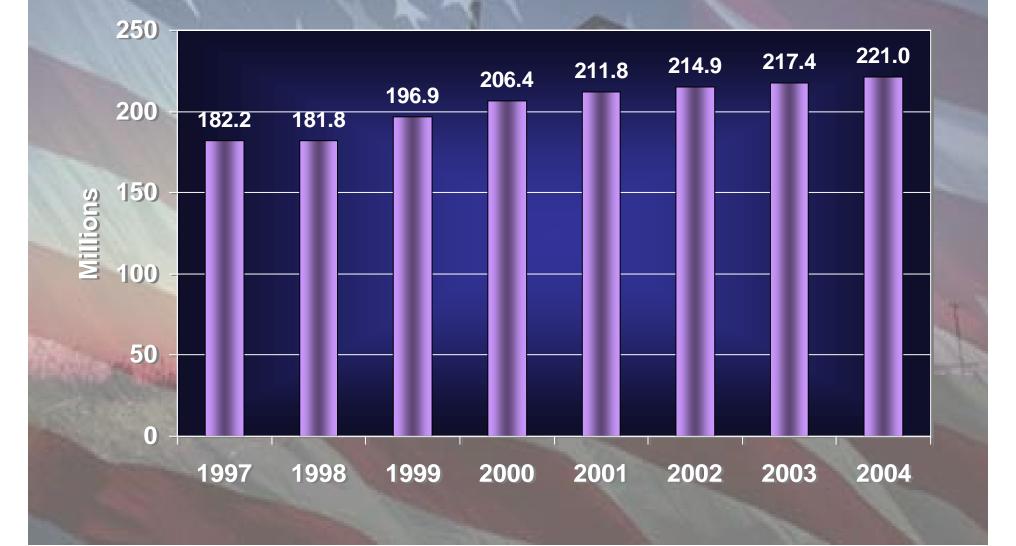

uaculture Dollar                         | Livestock Gross Margin (LGM)                   |
| Avocado Revenue Coverage                   | Livestock Risk Protection (LRP)                |
| Crop Revenue Coverage (CRC)                | Pecan Revenue                                  |
| Dollar Amount of Insurance                 | Revenue Assurance (RA)                         |
| Fixed Dollar                               | Tobacco - Guaranteed Production                |
| Grower Yield Certification (GYC)           | Tobacco - Quota                                |
| Grower Yield Certification Span (GYC Span) | Tree Based Dollar Amount of Insurance          |
| Group Risk Plan (GRP)                      | Yield Based Dollar Amount of Insurance         |

#### Program Size Insured Acreage



# **Program Size** Insurance Coverage by Crop Nationwide

| TOP TEN CROPS | <u>(\$ in Billions)</u> |
|---------------|-------------------------|
| CORN          | 16                      |
| SOYBEANS      | 10                      |
| WHEAT         | 4                       |
| NURSERY       | 4                       |
| COTTON        | 3                       |
| CITRUS TREES  | 1                       |
| POTATOES      | .9                      |
| TOBACCO       | .9                      |
| CITRUS        | .7                      |
| SUGAR BEETS   | .6                      |

## Reinsured Companies A&O and Underwriting Gains



## Reinsured Companies A&O Reimbursement Per Policy



### Reinsurance Summary Underwriting Gains & Losses



#### Fraud Detection and Prosecution