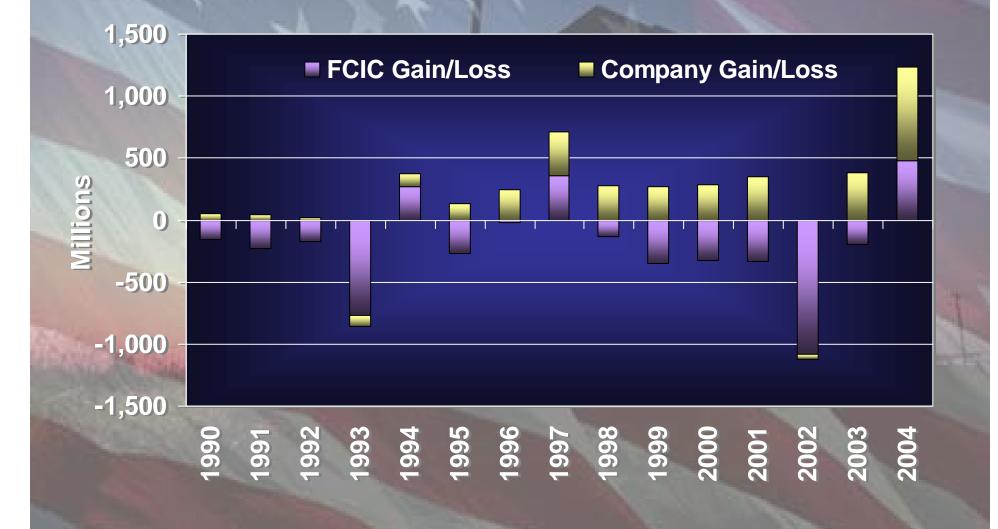

nce         |

#### Program Size Insured Acreage



# **Program Size** Insurance Coverage by Crop Nationwide

| TOP TEN CROPS | <u>(\$ in Billions)</u> |
|---------------|-------------------------|
| CORN          | 16                      |
| SOYBEANS      | 10                      |
| WHEAT         | 4                       |
| NURSERY       | 4                       |
| COTTON        | 3                       |
| CITRUS TREES  | 1                       |
| POTATOES      | .9                      |
| TOBACCO       | .9                      |
| CITRUS        | .7                      |
| SUGAR BEETS   | .6                      |

## Reinsured Companies A&O and Underwriting Gains



## Reinsured Companies A&O Reimbursement Per Policy



### Reinsurance Summary Underwriting Gains & Losses



#### Fraud Detection and Prosecution