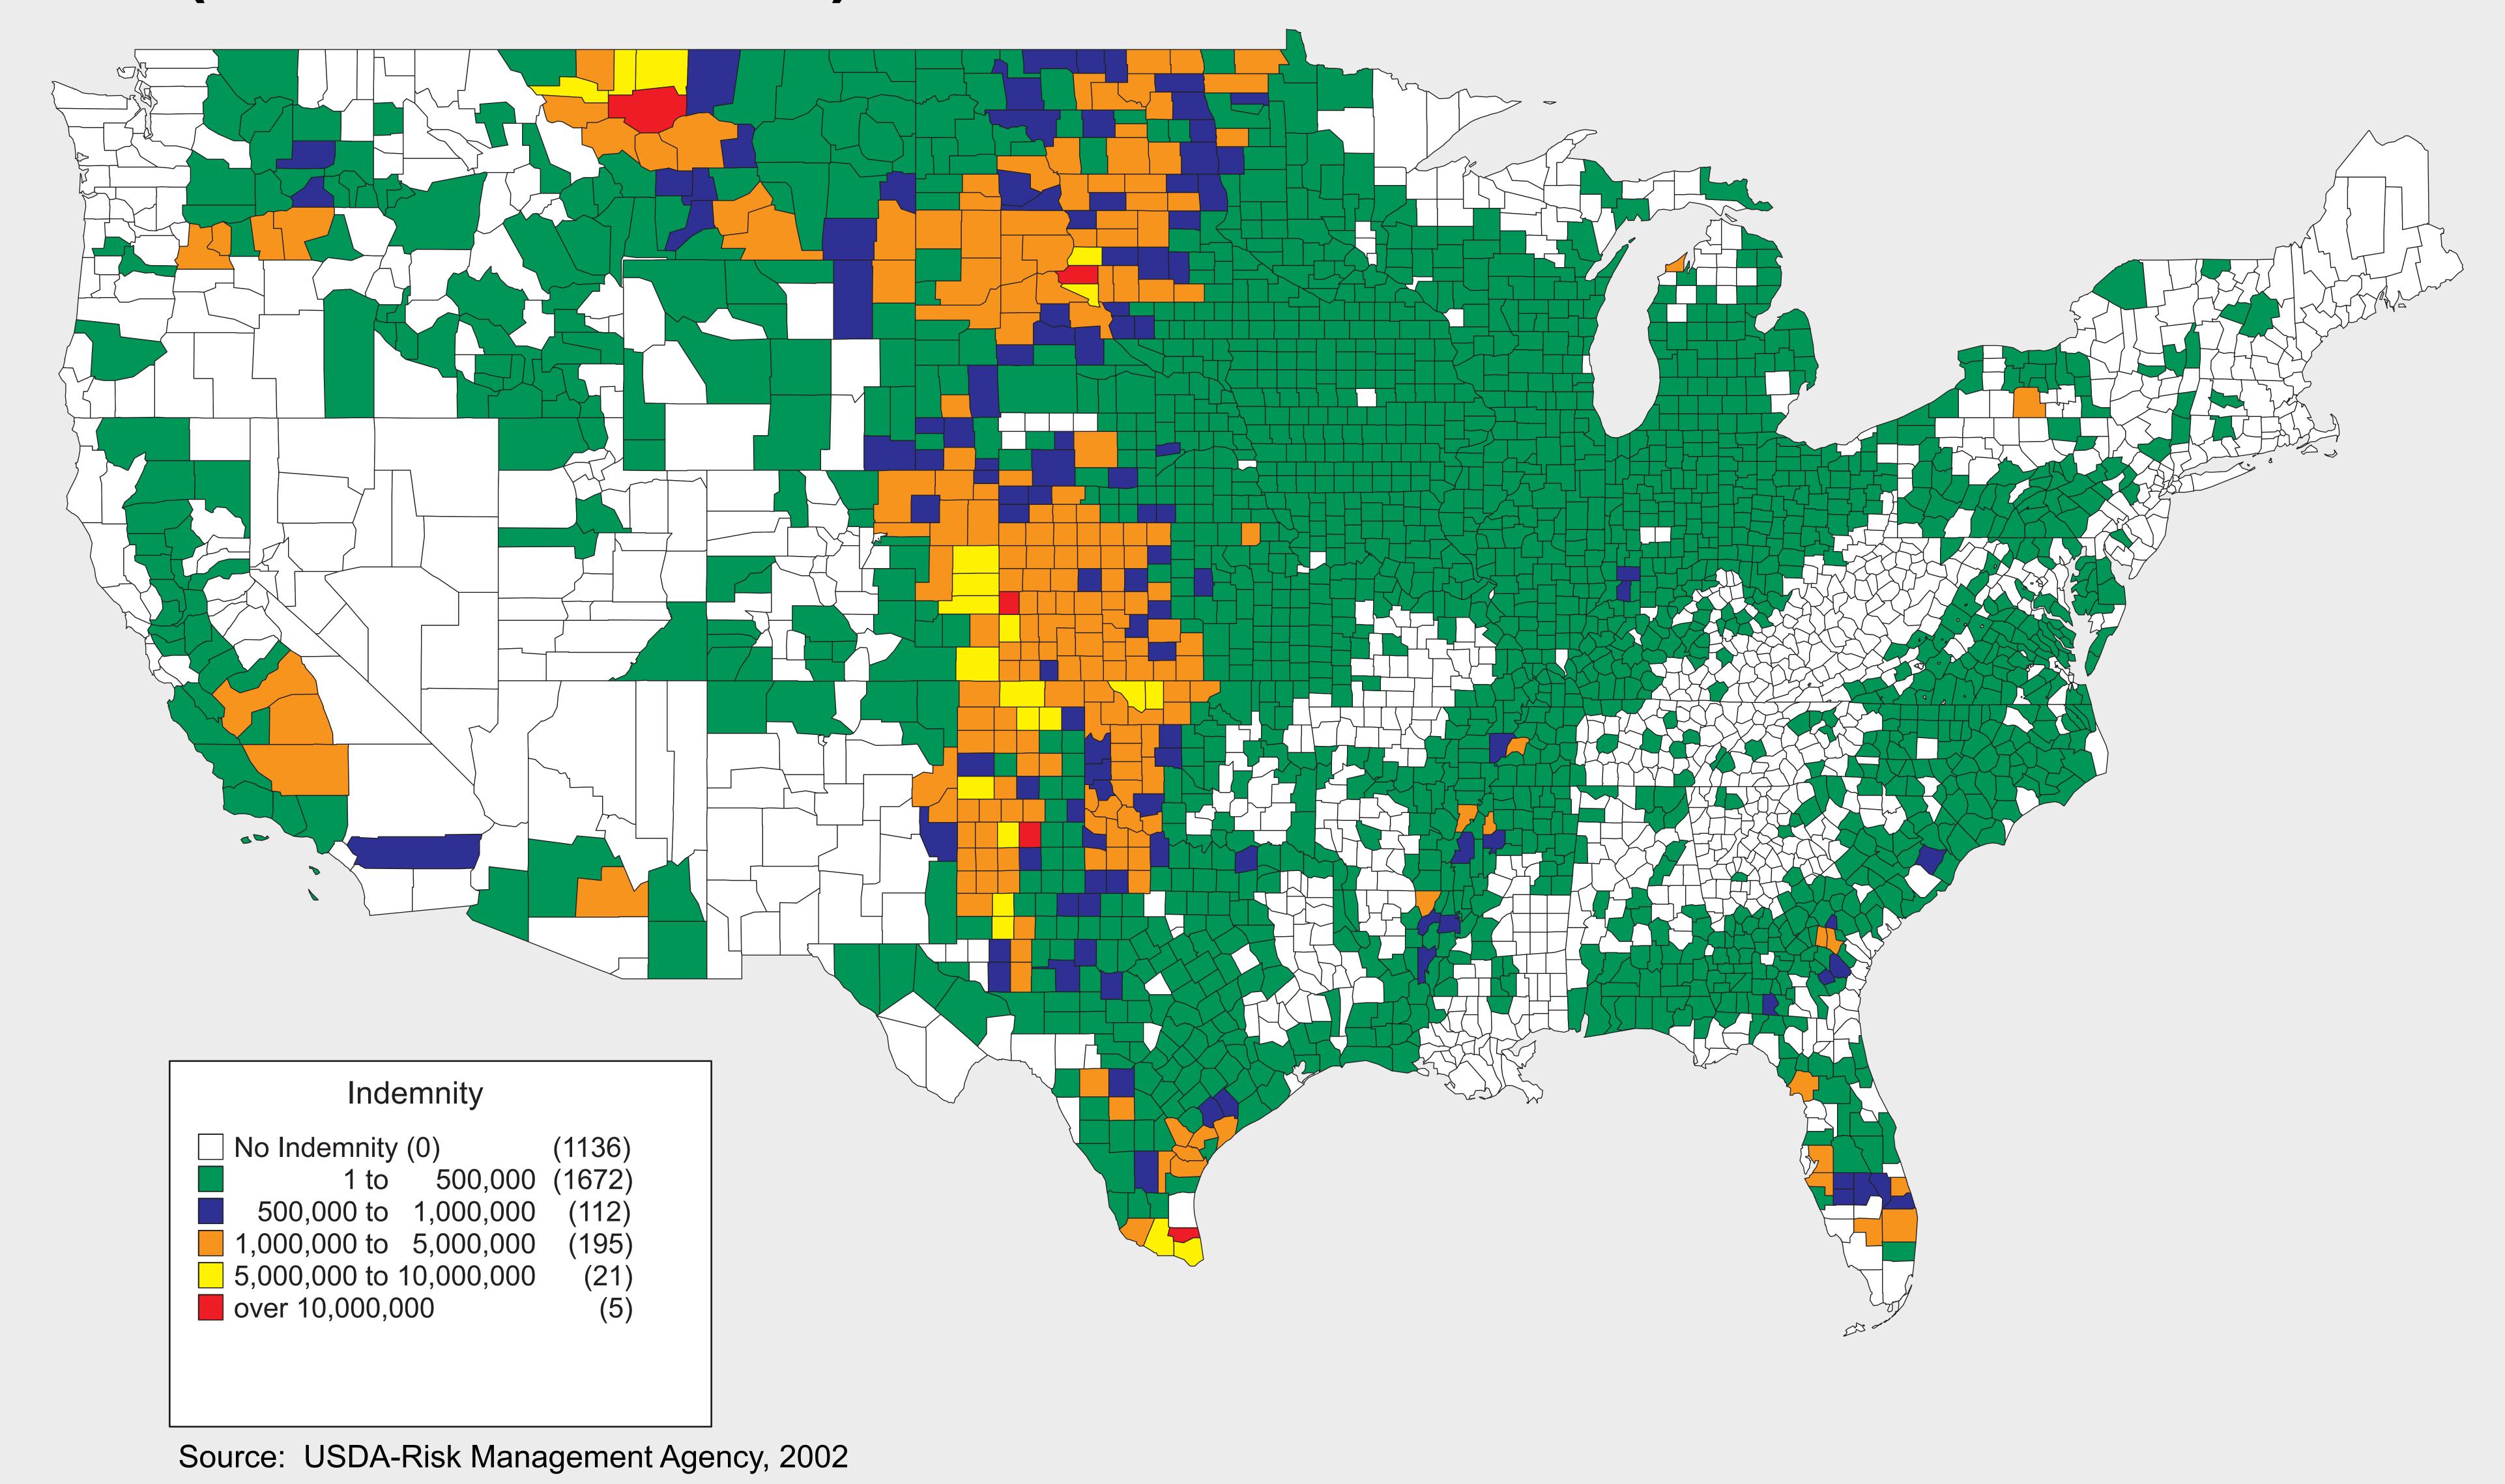

## Percent of Acres at the 65% or Greater Coverage Level



## Private Sector 508(h) Product Development Cycle

RMA Deployment of Program Materials/System Modifications (30-60 days)

Board Aproves/Rejects (within 120 Days)

Submitter Addresses Review Changes (30-60+ days)

Notice of Intent To Reject (by 90th day)

Product Submitted for Approval (quarterly)



RMA Review for Completeness/Board Action (21-30 days)

Internal RMA
Review/5 Expert
Reviewers (60 days)

RMA Assessment of Expert Review Recommendations - Board Docket and Material Prepared (30 days)

## 2002 RMA Crop Indemnities (As of 09/10/2002)



## Prevention Saves Taxpayers Millions

RMA's data mining efforts, producer notification, and field spot checks in CY2001 dramatically reduced projected losses.