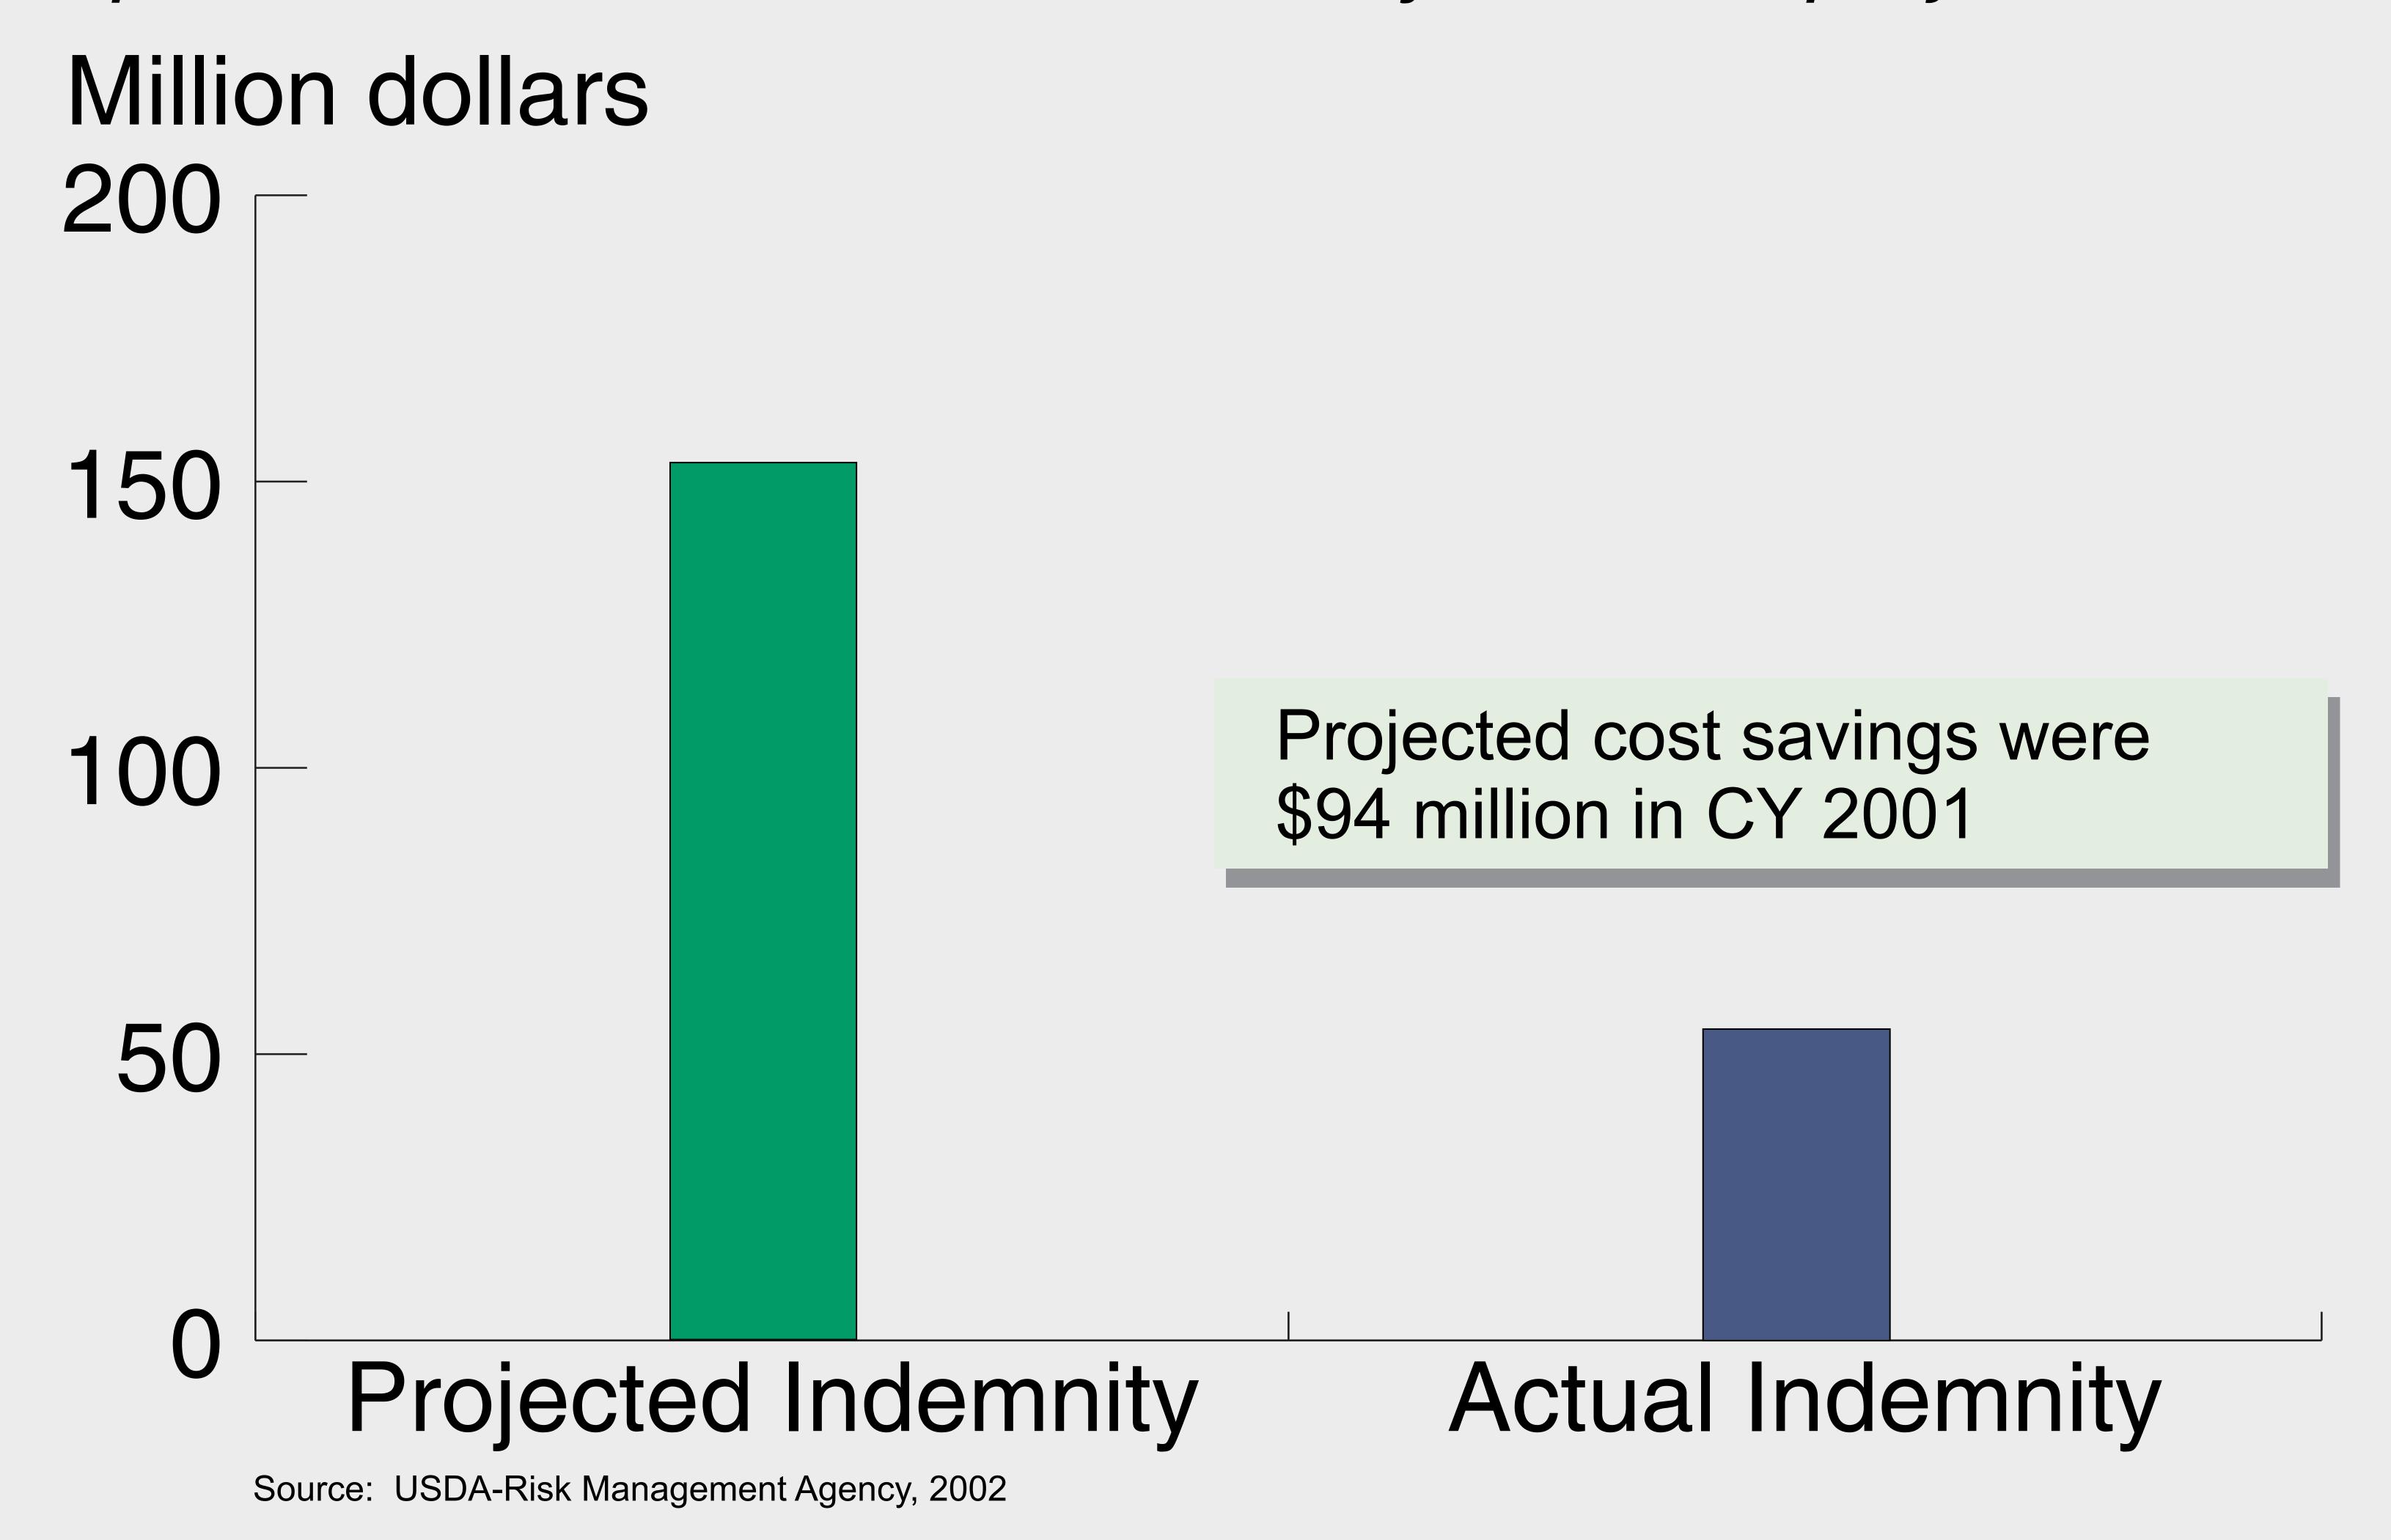

## Prevention Saves Taxpayers Millions

RMA's data mining efforts, producer notification, and field spot checks in CY2001 dramatically reduced projected losses.