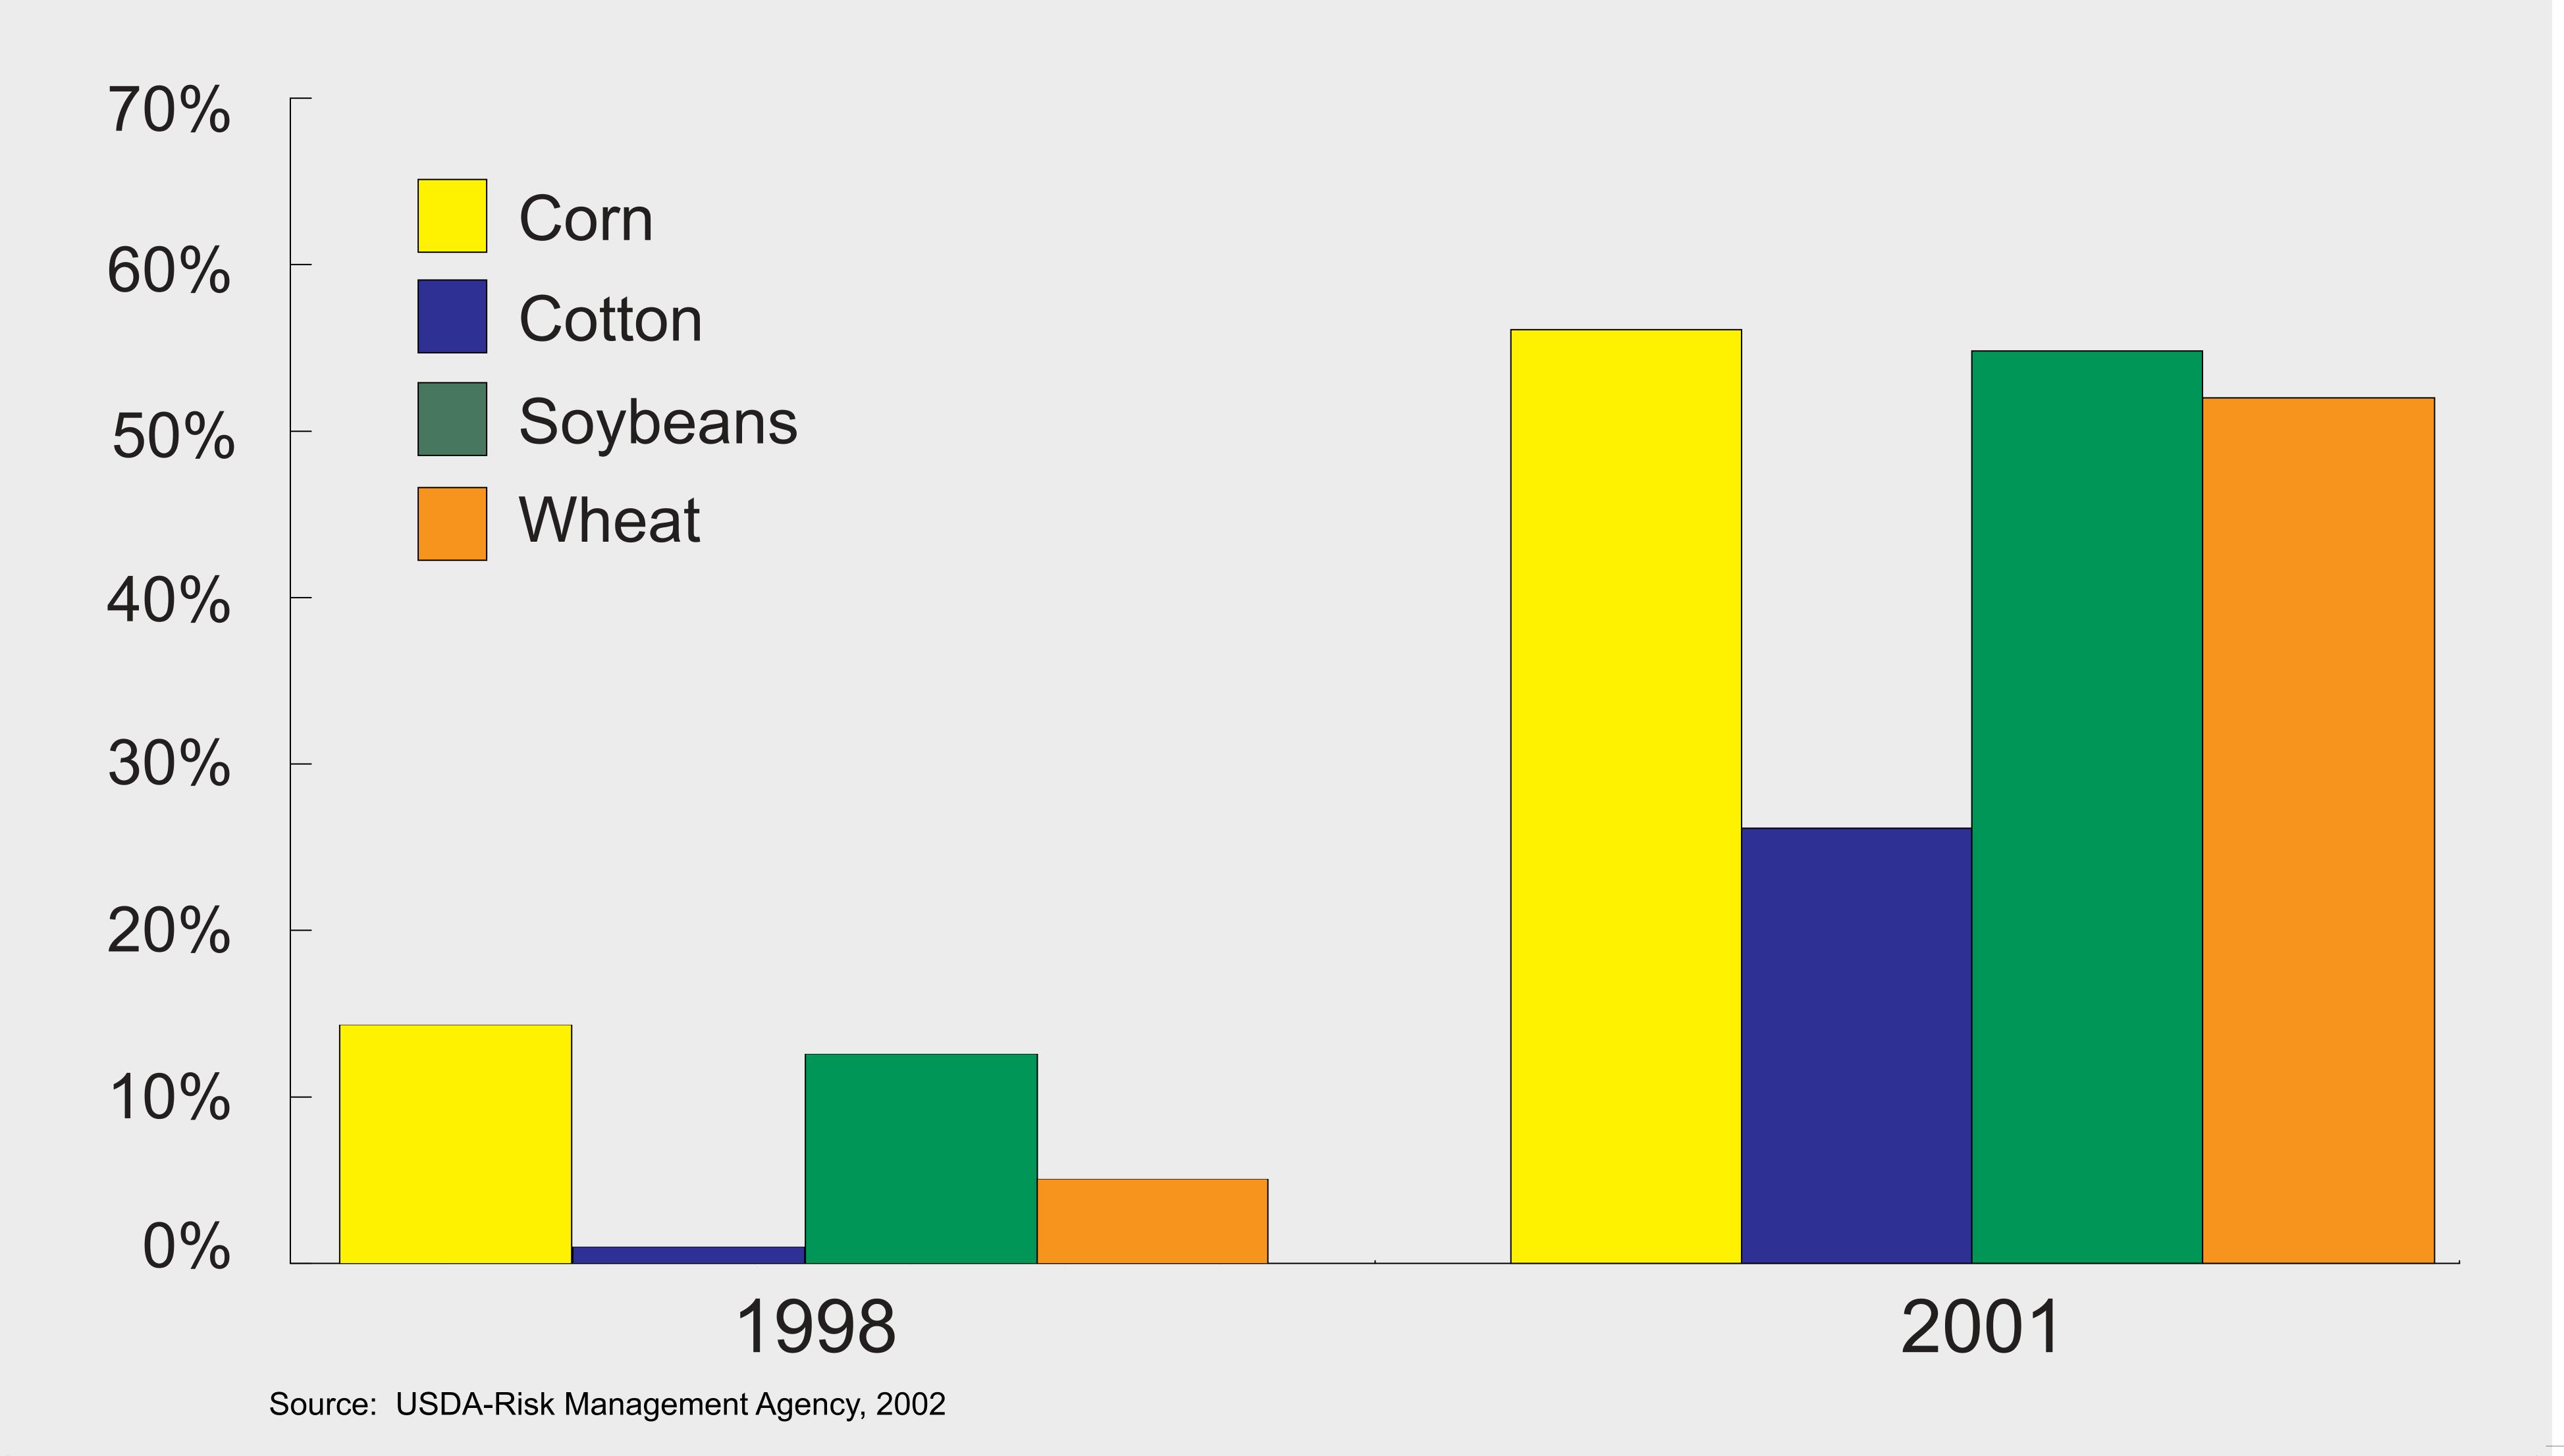

## Percent of Acres at the 65% or Greater Coverage Level



## Private Sector 508(h) Product Development Cycle

RMA Deployment of Program Materials/System Modifications (30-60 days)

Board Aproves/Rejects (within 120 Days)

Submitter Addresses Review Changes (30-60+ days)

Notice of Intent To Reject (by 90th day)

Product Submitted for Approval (quarterly)



RMA Review for Completeness/Board Action (21-30 days)

Internal RMA
Review/5 Expert
Reviewers (60 days)

RMA Assessment of Expert Review Recommendations - Board Docket and Material Prepared (30 days)

## 2002 RMA Crop Indemnities (As of 09/10/2002)



## Prevention Saves Taxpayers Millions

RMA's data mining efforts, producer notification, and field spot checks in CY2001 dramatically reduced projected losses.