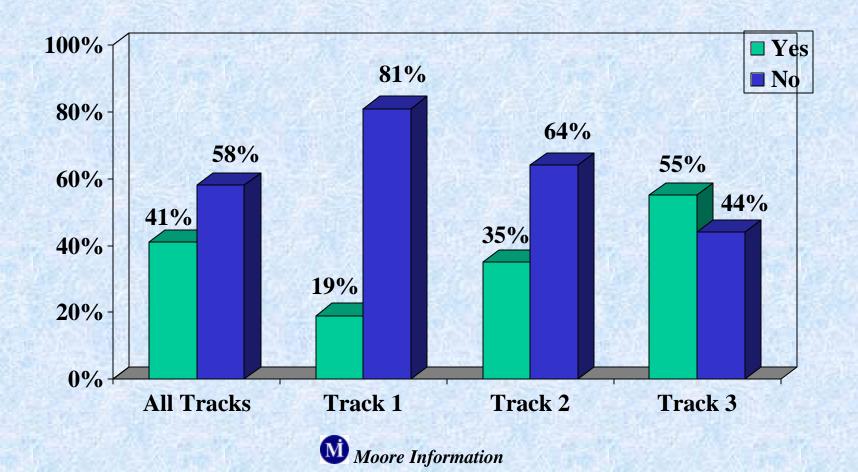

## Soybean Losses: A Majority of Farmers with Full or Buy-up Coverage Have Experienced Losses

"Have you ever experienced soybean losses that were reimbursed under any federally sponsored crop insurance program?" (Q32, N=575)