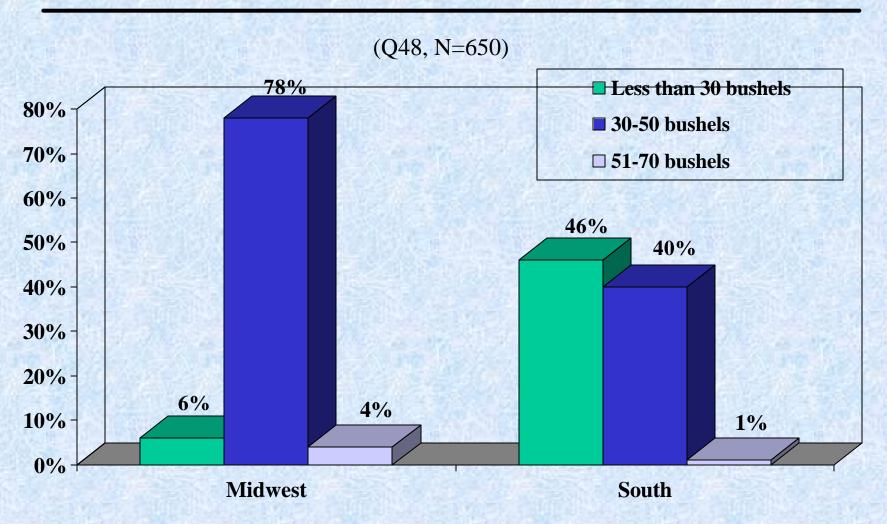

chase of federally sponsored crop insurance should be a requirement to receive any federal disaster payments?" (Q46)



## Size of Farm Operation: Survey Profile

"In 2000, an agricultural research group named the "Sparks Companies" conducted a study of agricultural operations in the U.S. Their report separated the American agriculture industry into three categories: "large" farm operations having total sales over \$250,000; "middle" farm operations having total sales between \$100,000 and \$250,000; and "small" farm operations having total sales of less than \$100,000. Based on these three groups, would you describe your operation as large, medium, or small?" (Q56)



## Size of Farm Operation: Profile by Track



## County Average/Bushels Per Acre: Midwest Yields Much Higher than South



#### Focus Group Summary

- A "cost of production" crop insurance plan
- Revised paperwork deadlines which would allow agents more time with farmers to explore sign-up policies for new products
- Stabilize program/limit changes
- Increase awareness of federal subsidies
- Don't require farmers to harvest crop when it's almost a total loss

  Focus Groups Conducted:

8/29/01 – Among Midwestern Farmers 8/30/01 – Among Southern Farmers 9/06/01 – Among Crop Insurance Agents