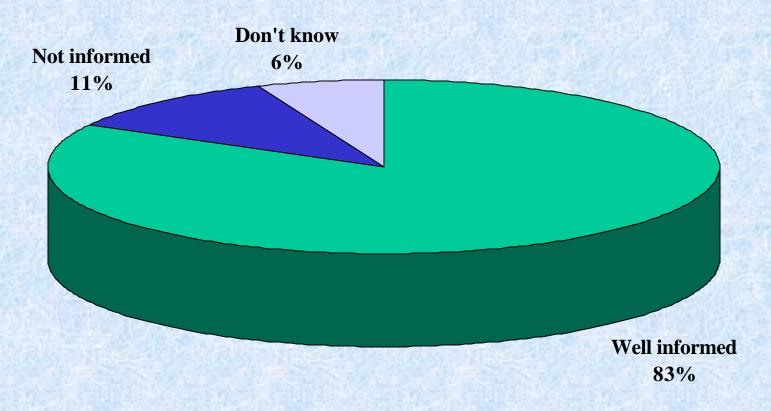

## Most Feel Agents are Well Informed About Federally Sponsored Crop Insurance

"Which of the following best describes how informed your crop insurance agent is regarding the federally sponsored crop insurance program for soybeans?" (Q30, N=575)