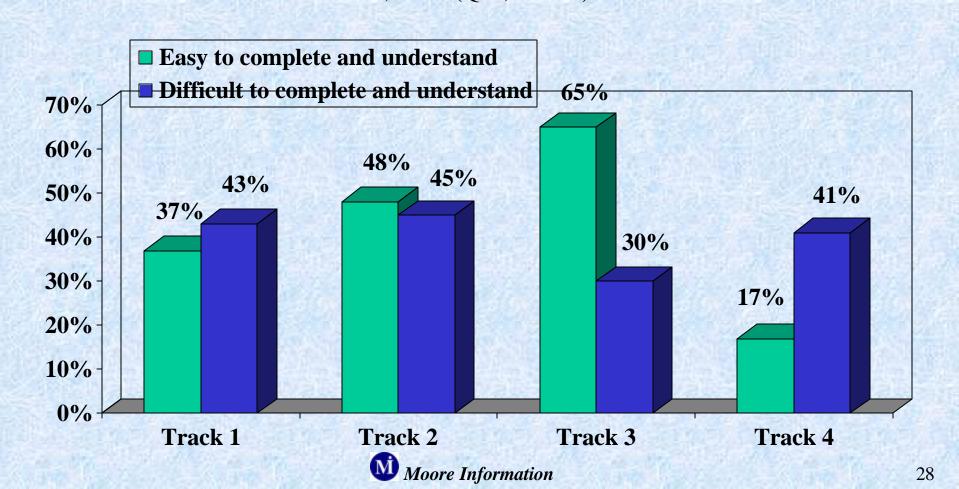

## Perceptions of Federal Crop Insurance Paperwork by Track

"Do you find that the paperwork that is required to participate in federal crop insurance programs is, ..." (Q45, N=650)