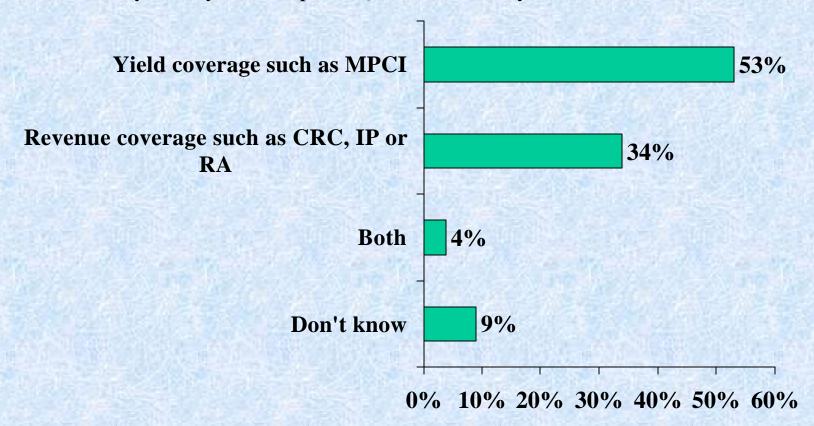

#### Federally Sponsored Buy-up Insurance: More Than Half Carry Yield Coverage

"What type of federally sponsored insurance coverage do you have on your soybean crop?" (Q10, Track 3 only with 50+ acres, N=244)