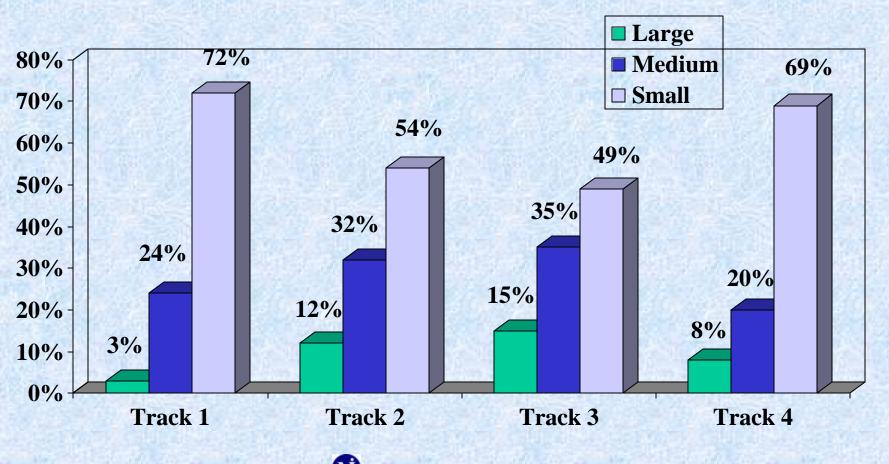

Requirement to Receive any Federal Disaster Payments?

"Do you think the purchase of federally sponsored crop insurance should be a requirement to receive any federal disaster payments?" (Q46)



## Size of Farm Operation: Survey Profile

"In 2000, an agricultural research group named the "Sparks Companies" conducted a study of agricultural operations in the U.S. Their report separated the American agriculture industry into three categories: "large" farm operations having total sales over \$250,000; "middle" farm operations having total sales between \$100,000 and \$250,000; and "small" farm operations having total sales of less than \$100,000. Based on these three groups, would you describe your operation as large, medium, or small?" (Q56)



## Size of Farm Operation: Profile by Track



## County Average/Bushels Per Acre: Midwest Yields Much Higher than South



#### Focus Group Summary

- A "cost of production" crop insurance plan
- Revised paperwork deadlines which would allow agents more time with farmers to explore sign-up policies for new products
- Stabilize program/limit changes
- Increase awareness of federal subsidies
- Don't require farmers to harvest crop when it's almost a total loss

  Focus Groups Conducted:

8/29/01 – Among Midwestern Farmers 8/30/01 – Among Southern Farmers 9/06/01 – Among Crop Insurance Agents