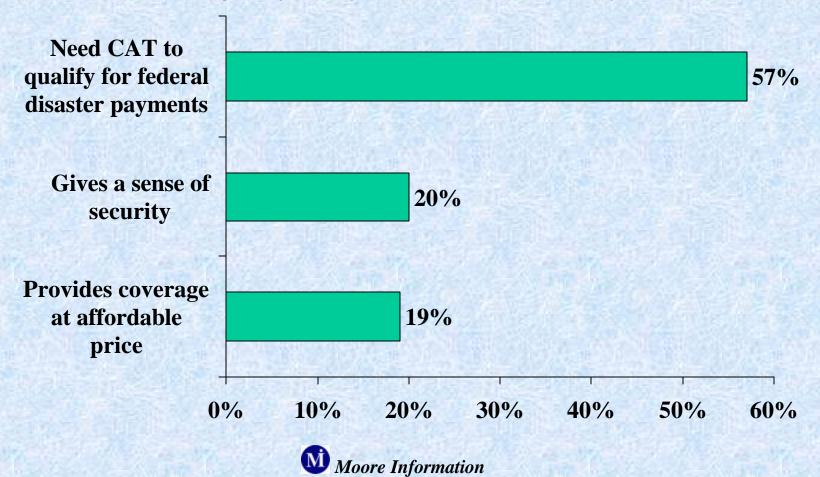

# CAT Insurance Coverage: Majority Purchase to Qualify for Federal Disaster Payments

"Which of the following would you say is the biggest reason you purchase CAT coverage on your soybeans?" (Q5, Track 2 only, N=300)