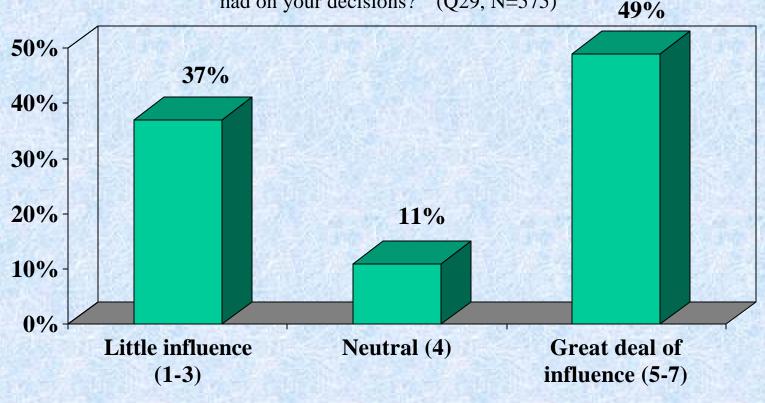

# Agents Influence Crop Insurance Decisions for a Plurality

"Using a seven-point scale, where one means your agent has done little to influence your decisions about crop insurance for soybeans, and seven means your agent has had a great deal of influence, which number best represents the influence your agent has had on your decisions?" (Q29, N=575)