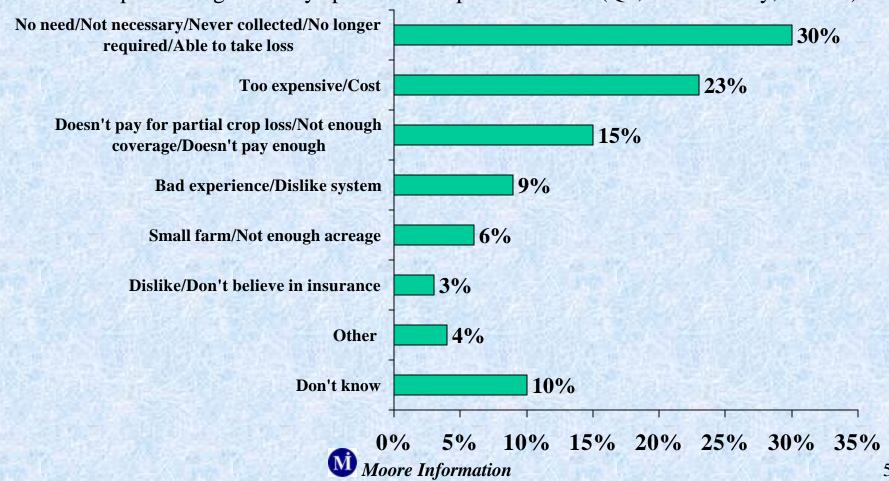

## Leading Reason for Discontinuing Insurance is Perceived Lack of Need

"What, in your opinion, was the single largest contributing factor to your decision to discontinue purchasing federally sponsored crop insurance?" (Q3, Track 1 only, N=100)