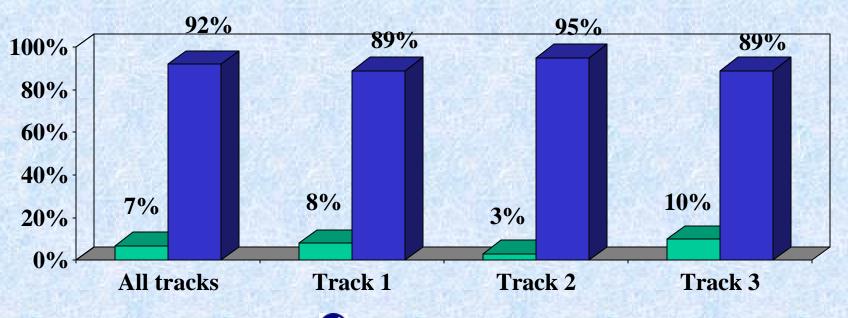

### Farmers are Divided About Requiring Federally Sponsored Crop Insurance to Receive Federal Disaster Payments

"Do you think the purchase of federally sponsored crop insurance should be a requirement to receive any federal disaster payments?" (Q46, N=650)

### **Should Federally Sponsored Crop** Insurance Be a Requirement to Receive any Federal Disaster Payments?

"Do you think the purchase of federally sponsored crop insurance should be a requirement to receive any federal disaster payments?" (Q46)