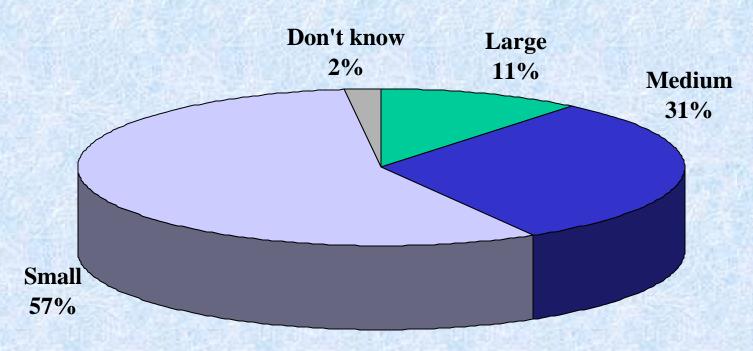

## Size of Farm Operation: Survey Profile

"In 2000, an agricultural research group named the "Sparks Companies" conducted a study of agricultural operations in the U.S. Their report separated the American agriculture industry into three categories: "large" farm operations having total sales over \$250,000; "middle" farm operations having total sales between \$100,000 and \$250,000; and "small" farm operations having total sales of less than \$100,000. Based on these three groups, would you describe your operation as large, medium, or small?" (Q56)