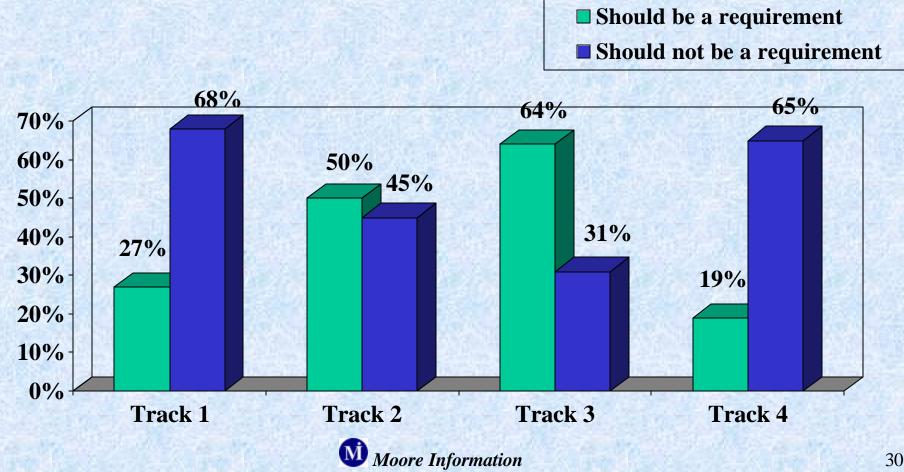

### **Should Federally Sponsored Crop** Insurance Be a Requirement to Receive any Federal Disaster Payments?

"Do you think the purchase of federally sponsored crop insurance should be a requirement to receive any federal disaster payments?" (Q46)