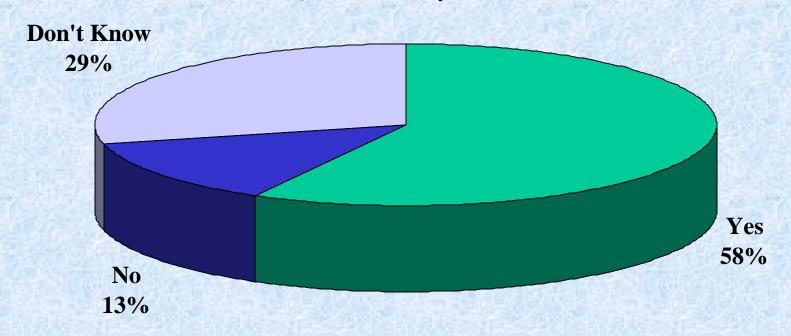

## Federally Sponsored Crop Insurance: Survey Profile

"Which of the following best describes your situation regarding federally sponsored crop insurance for your soybean production?" (Q2 - All tracks, N=800)