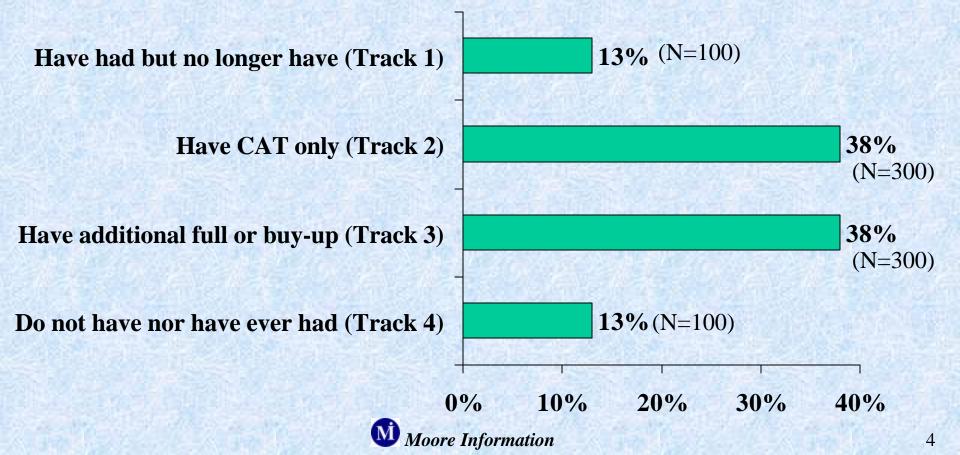

## Federally Sponsored Crop Insurance: Survey Profile

"Which of the following best describes your situation regarding federally sponsored crop insurance for your soybean production?" (Q2 - All tracks, N=800)

#### Track 1: