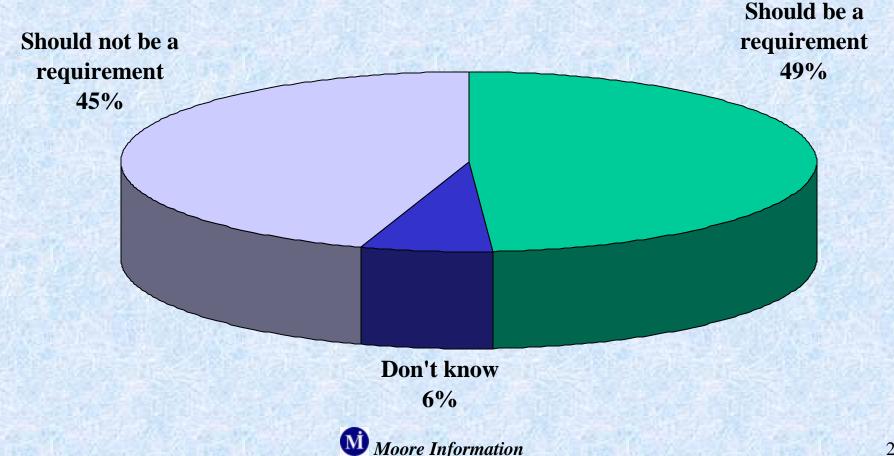

### Farmers are Divided About Requiring Federally Sponsored Crop Insurance to Receive Federal Disaster Payments

"Do you think the purchase of federally sponsored crop insurance should be a requirement to receive any federal disaster payments?" (Q46, N=650)

### **Should Federally Sponsored Crop** Insurance Be a Requirement to Receive any Federal Disaster Payments?

"Do you think the purchase of federally sponsored crop insurance should be a requirement to receive any federal disaster payments?" (Q46)