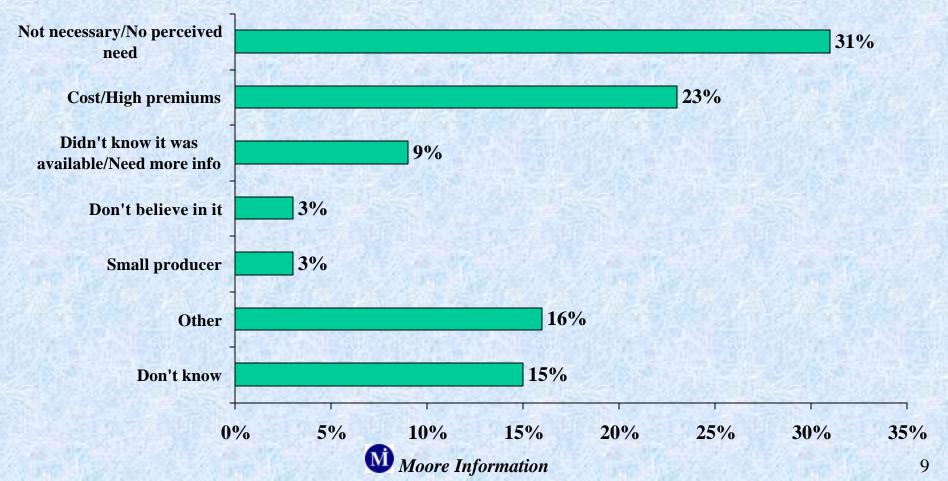

## Leading Reason for Discontinuing Insurance is Perceived Lack of Need

"What, in your opinion, was the single largest contributing factor to your decision to discontinue purchasing federally sponsored crop insurance?" (Q3, Track 1 only, N=100)