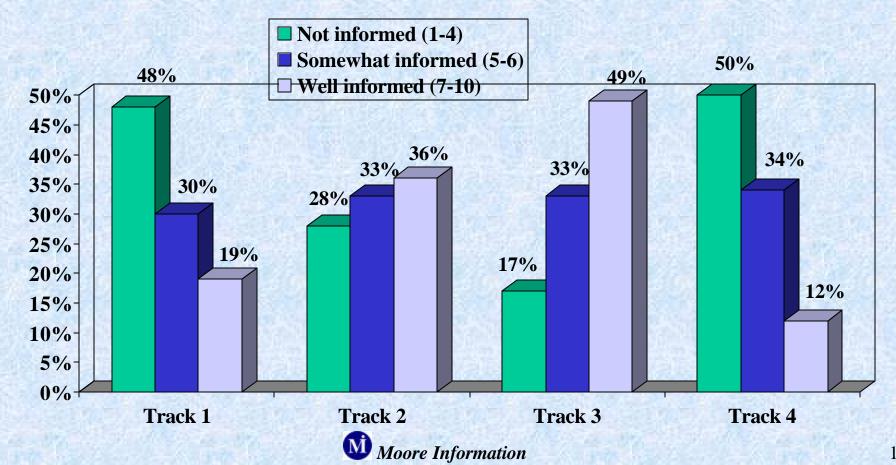

## Federally Sponsored Crop Insurance: Farmers with Insurance More Informed

"On a scale of one to ten, where one means you are not informed at all and ten means you are very well informed, how informed would you say you are about federally sponsored crop insurance?" (Q1, N=800)