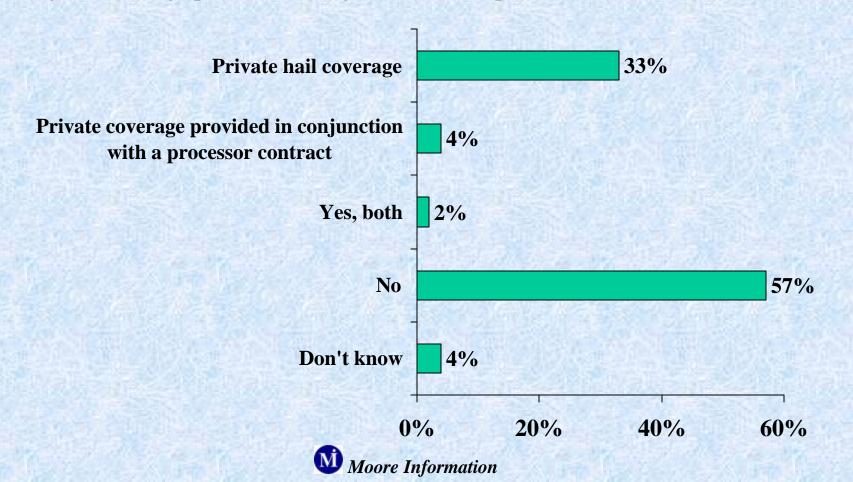

## Private Crop Insurance: A Majority Do Not Purchase It

"Have you ever, or are you currently purchasing private crop insurance such as crop hail coverage or coverage provided in conjunction with a processor contract?" (Q20, N=650)

# Most Likely to Have Purchased Private Crop Hail Coverage

- Midwest farmers
- Farmers with full, buy-up or CAT coverage
- Farmers with "medium-size" operations (total sales between \$100,000 and \$250,000)
- Total farming operation is 250-1,000 acres in size