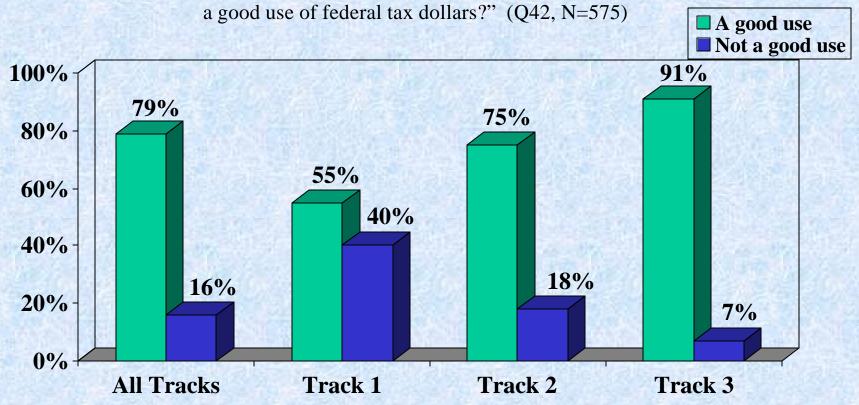

#### Government Subsidies for Federally Sponsored Crop Insurance are a Good Use of Federal Tax Dollars

"As you may know, the federal government pays for a large percentage of the premiums for federally sponsored crop insurance. Do you believe this is