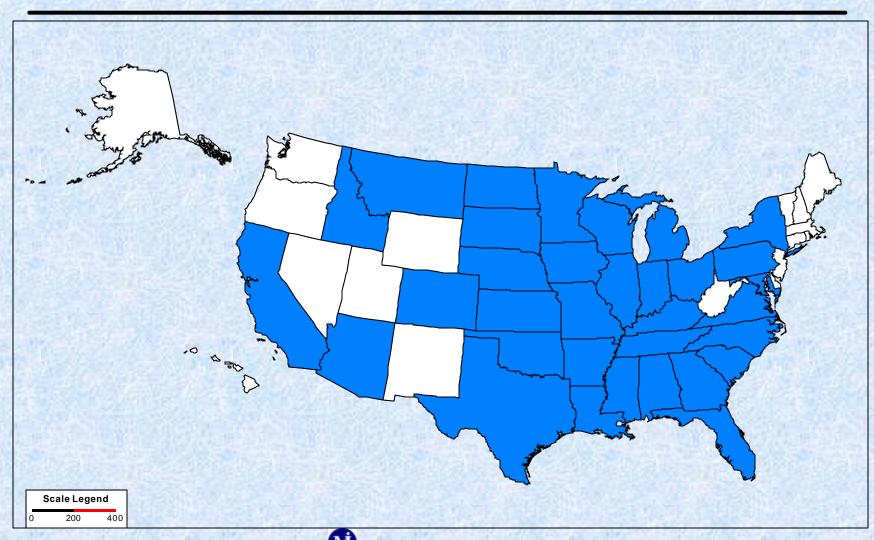

#### Sample

 800 interviews among a representative sample of soybean farmers in 33 states

#### **State Profile**