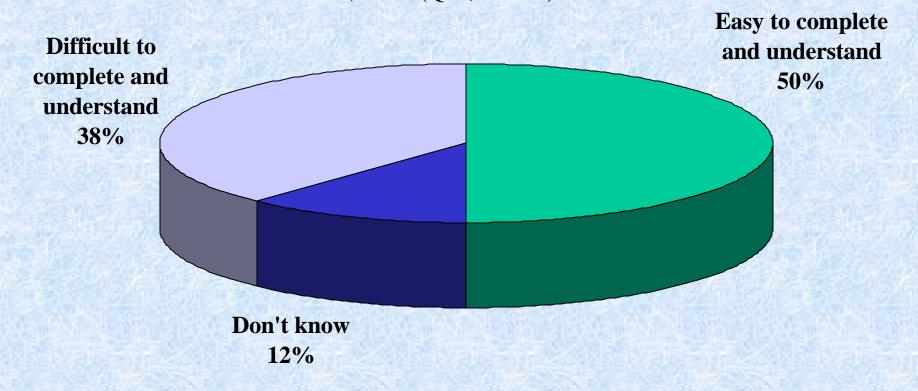

# Overall Perceptions of Federal Crop Insurance Paperwork

"Do you find that the paperwork that is required to participate in federal crop insurance programs is, . . . " (Q45, N=650)