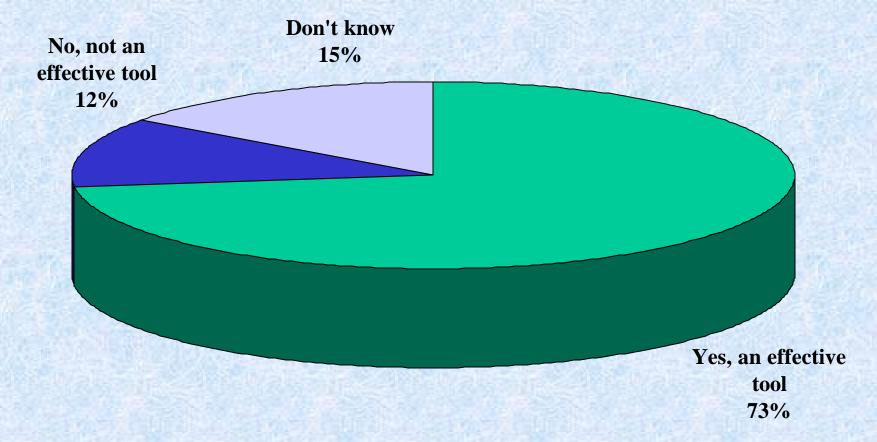

# Consensus Agreement: Financial Advisors View Crop Insurance as an Effective Risk Management Tool

"Considering the attitude of your banker or other financial advisor, would you say that they feel federally sponsored crop insurance is an effective risk management tool for soybean producers?" (Q27, N=575)