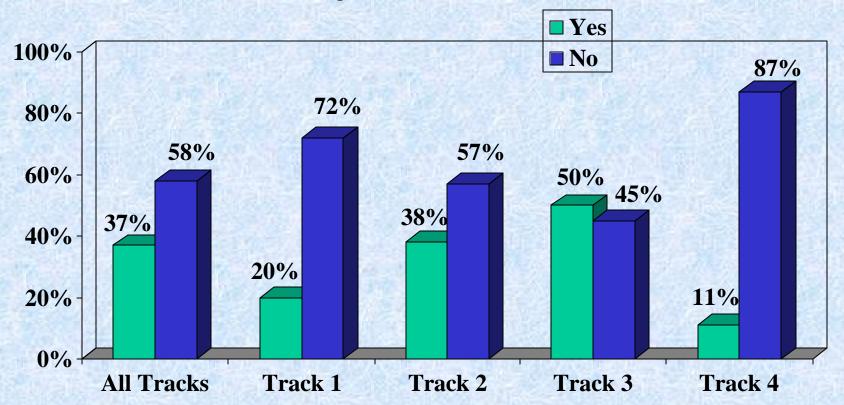

# Farmers with Full or Buy-up Coverage are Most Likely to Have Collected Federal Disaster Relief on Soybean Losses

"Have you ever collected federal disaster relief for soybean losses on your farming operation?" (Q36, N=650)