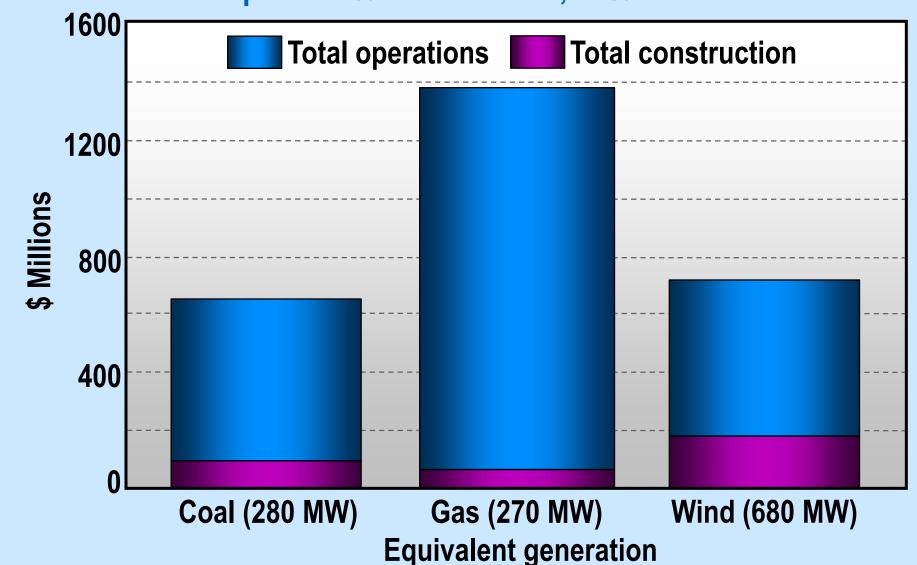

## Approach

- Using economic multipliers, JEDI II measures the potential employment (jobs and earnings) and economic development impacts (output) from new power plants by calculating the dollar flow from construction and annual operations.
- In its default form, JEDI II conducts state-specific analyses. County or regional analyses require additional multipliers.