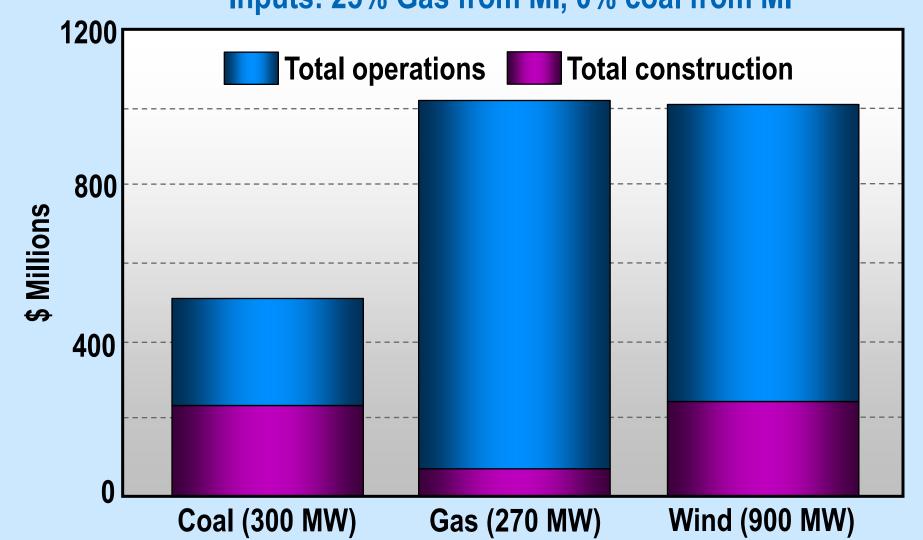

## Approach

- Using economic multipliers, JEDI II measures the potential employment (jobs and earnings) and economic development impacts (output) from new power plants by calculating the dollar flow from construction and annual operations.
- In its default form, JEDI II conducts state-specific analyses. County or regional analyses require additional multipliers.