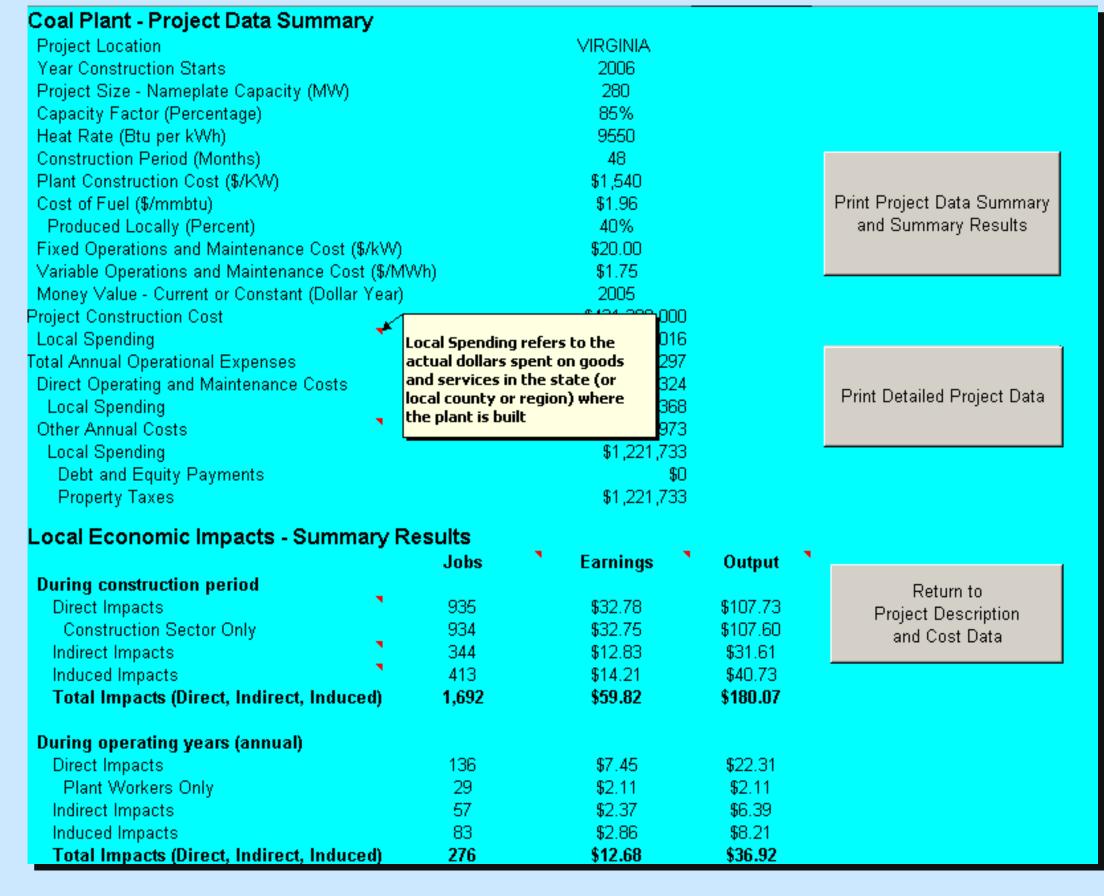

## How does JEDI II work?

The user enters data specific to the new coal, gas, or wind plant:

- Year of installation
- Size of the project
- Location
- Cost (\$/kW)

Any other site-specific information

To download this user-friendly free tool, go to www.windpoweringamerica.gov

### **Features**

- JEDI II is for all levels of users no experience with economic modeling or spreadsheets is necessary.
- JEDI II comes with on-line instructions.
- Default data is available if users do not have area-specific information.
- The output from JEDI II provides detailed construction and O&M expenditure information, as well as the portion spent locally.
- The model identifies local spending on debt and equity payments, property taxes and land-lease payments.
- The user may add in county or regional data to make the model more useful for their needs.
- JEDI II calculates direct, indirect, and induced impacts.

## Approach

- Using economic multipliers, JEDI II measures the potential employment (jobs and earnings) and economic development impacts (output) from new power plants by calculating the dollar flow from construction and annual operations.
- In its default form, JEDI II conducts state-specific analyses. County or regional analyses require additional multipliers.