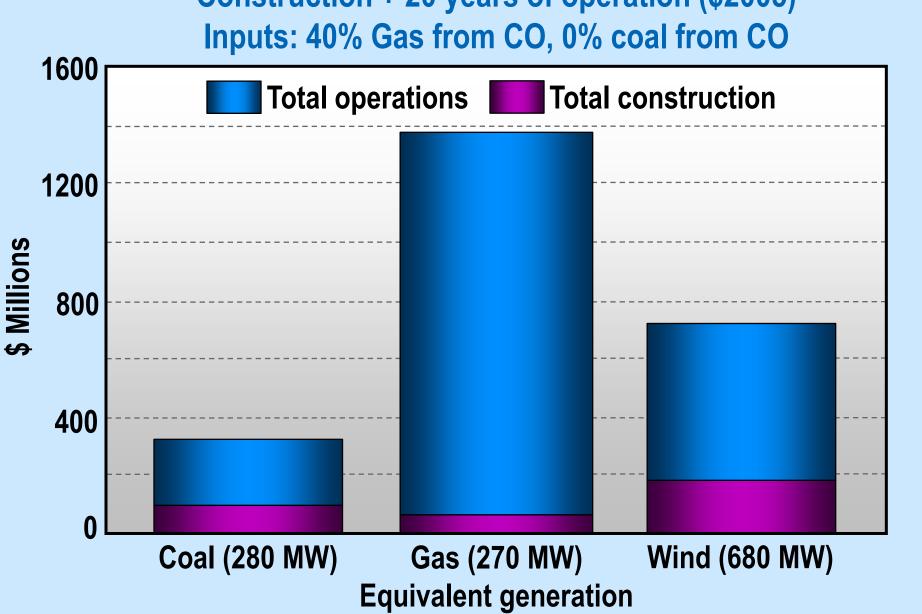

## Approach

- Using economic multipliers, JEDI II measures the potential employment (jobs and earnings) and economic development impacts (output) from new power plants by calculating the dollar flow from construction and annual operations.
- In its default form, JEDI II conducts state-specific analyses. County or regional analyses require additional multipliers.