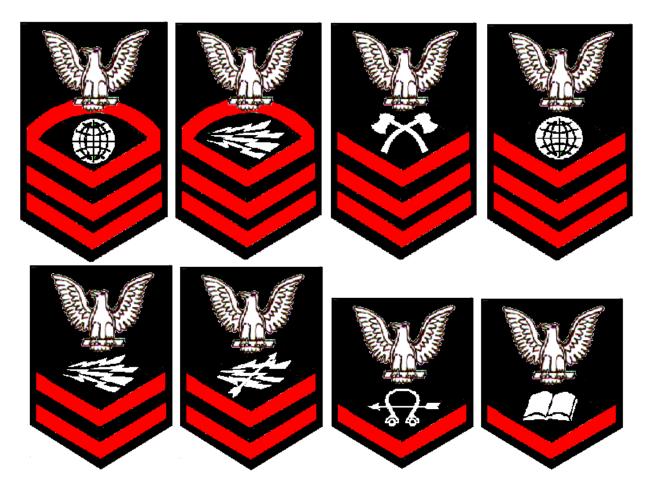

### PETTY OFFICERS 3RD CLASS (1) Seaman Branch:

Coxswain Gunner's mate Torpedoman's mate Quartermaster Signalman Fire Controlman Fire Controlman Rangefinder

#### (2) Artificer Branch:

Electrician's mate Radioman Carpenter's mate Electrician's mate (Tele) Radio technician Radarman Sonarman Printer

(3) Artificer Branch Engine room forces Machinist's mate Motor machinist's mate

## Water tender

## (4) Aviation Branch:

Aviation pilot Aviation machinist's mate Aviation radioman Aviation metalsmith Aviation ordnanceman Parachute rigger Aerographer's mate Photographer's mate

### (5) Special Branch: Yeoman Storekeeper Ship's service man Pharmacist's mate Musician \* Specialist

(6) Commissary Branch Ship's cook

## SEAMANS BRANCH



CPO LESS THAN 12 YEARS GOOD CONDUCT

## ARTIFICER BRANCH



## ARTIFICER BRANCH ENGINE ROOM FORCES



## AVIATION BRANCH





**DISTINGUISHING MARK (BEFORE JULY 1944)** 



CHIEF COMMISSARY **STEWARD** 









COMMISSARY BRANCH