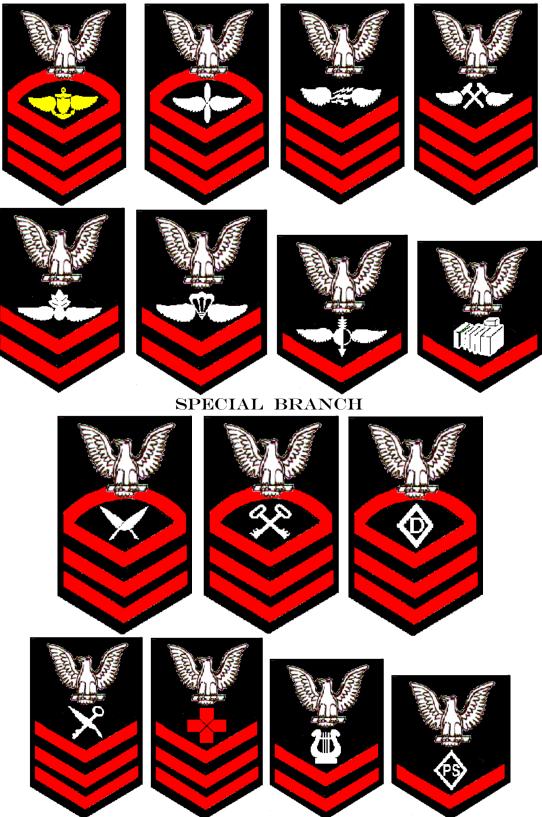

## SECTION I

**RATINGS, ABBREVIATIONS, PAY GRADES AND PRECEDENCE.**3. The following ratings have been established; attention is invited to the necessity for using the designations as given

RATINGS

ABBREVIATIONS

QUALIFICATION PARAGRAPH NO.

PAYGRADE

|                                    |       |   | ]                 |
|------------------------------------|-------|---|-------------------|
| (a) Seaman Branch                  |       |   |                   |
| Chief Boatswains Mate              |       |   |                   |
| Boatswains Mate, first class       | CBM   | 1 | Paragraph 28 (3)  |
| Boatswains Mate, second class      | BM1c  | 2 | Paragraph 28 (2)  |
| Coxswain                           | BM2c  | 3 | Paragraph 28 (1)  |
| Chief Gunners mate                 | Cox   | 4 | Paragraph 27      |
| Gunners mate first class           | CGM   | 1 | Paragraph 29 (4)  |
| Gunners mate second class          | GM1c  | 2 | Paragraph 29 (3)  |
| Gunners mate third class           | GM2c  | 3 | Paragraph 29 (2)  |
| Chief Torpedoman's mate            | GM3c  | 4 | Paragraph 29 (1)  |
|                                    | СТМ   | 1 | Paragraph 30 (4)  |
| Torpedoman's mate, first class     | TM1c  | 2 | Paragraph 30 (3)  |
| Torpedoman's mate, second class    | TM2c  | 3 | Paragraph 30 (2)  |
| Torpedoman's mate, third class     | TM3c  | 4 | Paragraph 30 (1)  |
| Chief Quartermaster                | CQM   | 1 | Paragraph 31 (4)  |
| Quartermaster, first class         | QM1c  | 2 | Paragraph 31 (3)  |
| Quartermaster, second class        | QM2c  | 3 | Paragraph 31 (2)  |
| Quartermaster, third class         | QM3c  | 4 | Paragraph 31 (1)  |
| Chief Signalman                    | CSM   | 1 | Paragraph 32 (4)  |
| Signalman, first class             | SMIc  | 2 | Paragraph 32 (3)  |
| Signalman, second class            | SM2c  | 3 | Paragraph 32 (2)  |
| Signalman, third class             | SM2c  | 4 | Paragraph 32 (1)  |
| Chief Firecontrolman               | CFC   | 1 | Paragraph 33 (4)  |
| Firecontrolman, first class        | FC1c  | 2 | Paragraph 33 (3)  |
| Firecontrolman, second class       | FC2c  | 3 | Paragraph 33 (2)  |
| Firecontrolman, third class        | FC3c  | 4 | Paragraph 33 (1)  |
| Chief Firecontrolman (Rangefinder) | CFCR  | 4 | Paragraph 33 (8)  |
| Firecontrolman (R), first class    | FCR1c | 2 |                   |
| Firecontrolman (R), second class   |       |   | Paragraph 33 (7)  |
| Firecontrolman (R), third class    | FCR2c | 3 | Paragraph 33 (6)  |
| Surfman                            | FCR3c | 4 | Paragraph 33 (5)  |
| Seaman first class                 | Surf. | 3 | Paragraph 25.     |
| Seaman second class                | Slc   | 5 | Paragraph 26 (b)  |
| Apprentice seaman                  | S2c   | 6 | Paragraph 26 (a)  |
|                                    | AS    | 7 |                   |
| (b) Artificer Branch:              |       |   |                   |
| Chief Electrician's mate           |       |   |                   |
|                                    | CEM   | 1 | Paragraph 84 (4)  |
| Electricians mate, first class     | EMlc  | 2 | Paragraph 84 (3)  |
| Electricians mate, second class    | EM2c  | 3 | Paragraph 84 (2)  |
| Electricians mate, third class     | EM3c  | 4 | Paragraph 84 (1)  |
| Chief Radioman                     | CRM   | 1 | Paragraph 85 (4)  |
| Radioman first class               | RM1c  | 2 | Paragraph 85 (3)  |
| Radioman second class              | RM2c  | 3 | Paragraph 85 (2)  |
| Radioman third class               | RM3c  | 4 | Paragraph 85 (1). |
|                                    |       |   |                   |
|                                    |       | 1 |                   |

RATINGS

ABBREVIATIONS

PAYGRADE

QUALIFICATION PARAGRAPH NO.

|                                             |                  |     | TARAORAI II NO.                                                       |
|---------------------------------------------|------------------|-----|-----------------------------------------------------------------------|
| Chief Carpenter's mate                      | COM              | 1   | $\mathbf{D}_{\mathrm{end}} = \mathrm{end} 1 \cdot 0 \left( 1 \right)$ |
| Carpenter's mate first class                | CCM              | 1   | Paragraph 86 (4)                                                      |
| Carpenter's mate, second class              | CM1c             | 2   | Paragraph 86 (3)                                                      |
| Carpenter's mate, third class               | CM2c             | 3   | Paragraph 86 (2)                                                      |
| Chief Electricians mate (Telephone)         | CM3c             | 4   | Paragraph 86 (1)                                                      |
| Electricians mate, first class(Telephone)   | CEM (Tel)        | 1   | Paragraph 37 (4)                                                      |
| Electricians mate, second class (Telephone) | EM1c(Tel)        | 2   | Paragraph 37 (3)                                                      |
| Electricians mate, third class (Telephone)  | EM2c(Tel)        | 3   | Paragraph 37 (2)                                                      |
| Chief Radio Technician                      | EM3c(Tel)        | 4   | Paragraph 37 (1)                                                      |
| Radio technician, first class               | CRT              | 1   | Paragraph 38 (4)                                                      |
| Radio technician, second class              | RTlc             | 2   | Paragraph 38 (3)                                                      |
| Radio technician, third class               | RT2c             | 3   | Paragraph 38 (2)                                                      |
| Chief Radarman                              | RT3c             | 4   | Paragraph 38 (1)                                                      |
| Radarman, first class                       | CRdM             | 1   | Paragraph 39 (4)                                                      |
|                                             | RdMlc            | 2   | Paragraph 39 (3)                                                      |
| Radarman, second class                      | RdM2c            | 3   | Paragraph 39 (2)                                                      |
| Radarman, third class<br>*Chief Sonarman    | RdM3c            | 4   | Paragraph 39 (1)                                                      |
|                                             | CSoM             | 1   | Paragraph 40 (4)                                                      |
| *Sonarman, first class                      | SoMlc            | 2   | Paragraph 40 (3)                                                      |
| *Sonarman, second class                     | SoM2c            | 3   | Paragraph 40 (2)                                                      |
| *Sonarman, third class                      | SoM3c            | 4   | Paragraph 40 (1)                                                      |
| Chief Printer                               | CPrtr            | 1   | Paragraph 41 (4)                                                      |
| Printer, first class                        | Prtrlc           | 2   | Paragraph 41 (3)                                                      |
| Printer, second class                       | Prtr2c           | 3   | Paragraph 41 (2)                                                      |
| Printer, third class                        | Prtr3c           | 4   | Paragraph 41 (1)                                                      |
|                                             | 111.50           |     | i ulugiupii (i)                                                       |
| (c) Artificer Branch - Engine room force:   |                  |     |                                                                       |
| Chief Machinists mate                       | СММ              | 1   | Paragraph 46 (4)                                                      |
| Machinist's mate, first class               | MM1c             | 2   | Paragraph 46 (3)                                                      |
| Machinist's mate, second class              | MM2c             | 3   | Paragraph 46 (2)                                                      |
| Machinist's mate, third class               | MM3c             | 4   | Paragraph 46 (1)                                                      |
| Chief motor machinist's mate                | CMoMM            | 4   | Paragraph 47 (4)                                                      |
| Motor machinist's mate, first class         |                  | 1 2 |                                                                       |
| Motor machinist's mate, second class        | MoMMlc<br>MoMM2c |     | Paragraph 47 (3)                                                      |
| Motor machinist's mate, third class         |                  | 3   | Paragraph 47 (2)                                                      |
| Chief water tender                          | MoMM3c           | 4   | Paragraph 47 $(1)$                                                    |
| Water tender, first class                   | CWT              | 1   | Paragraph 48 (4)                                                      |
| Water tender, second class                  | WT1c             | 2   | Paragraph 48 $(3)$                                                    |
| Water tender, third class                   | WT2c             | 3   | Paragraph 48 (2)                                                      |
| Fireman, first class                        | WT3c             | 4   | Paragraph 48 (1)                                                      |
| Fireman, second class                       | F1c              | 5   | Paragraph 45 (2)                                                      |
|                                             | F2c              | 6   | Paragraph 45 (1)                                                      |
|                                             |                  |     |                                                                       |
|                                             |                  |     |                                                                       |

ABBREVIATIONS

PAYGRADE

QUALIFICATION PARAGRAPH NO.

| (d) Aviation Branch:                                                            | CAD              | 1             |                  |
|---------------------------------------------------------------------------------|------------------|---------------|------------------|
| Chief Aviation Pilot                                                            | CAP              | 1             |                  |
| Aviation Pilot, first class                                                     | AP1c             | 2             |                  |
| Aviation Pilot, second class                                                    | AP2c             | 3             |                  |
| Aviation Chief machinist's mate                                                 | ACMM             | 1             |                  |
| Aviation machinist's mate, first class                                          | AMM1c            | 2             | Paragraph 52 (3) |
| Aviation machinist's mate, second class                                         | AMM2c            | 3             | Paragraph 52 (2) |
| Aviation machinist's mate, third class                                          | AMM3c            | 4             | Paragraph 52 (1) |
| Aviation Chief Radioman                                                         | ACRM             | 1             | Paragraph 53 (4) |
| Aviation radioman, first class                                                  | ARMlc            | 2             | Paragraph 53 (3) |
| Aviation radioman, second class                                                 | ARM2c            | 3             | Paragraph 53 (2) |
| Aviation radioman, third class                                                  | ARM3c            | 4             | Paragraph 53 (1) |
| Aviation Chief metalsmith                                                       | ACM              | 1             | Paragraph 55 (4) |
| Aviation metalsmith, first class                                                | AM1c             | 2             | Paragraph 55 (3) |
| Aviation metalsmith, second class                                               | AM2c             | 3             | Paragraph 55 (2) |
| Aviation metalsmith, third class                                                | AM3c             | 4             | Paragraph 55 (1) |
| Aviation Chief ordnanceman                                                      | ACOM             | 1             | Paragraph 54 (1) |
| Aviation ordnanceman, first class                                               | AOMlc            | 2             | Paragraph 54 (1) |
| Aviation ordnanceman, second class                                              | AOM2c            | 3             | Paragraph 54 (1) |
| Aviation ordnanceman, third class                                               | AOM3c            | 4             | Paragraph 54 (1) |
| Chief parachute rigger                                                          | CPR              | 1             | Paragraph 56 (4) |
| Parachute rigger, first class                                                   | PR1c             | 2             | Paragraph 56 (3) |
| Parachute rigger, second class                                                  | PR2c             | 3             | Paragraph 56 (2) |
| Parachute rigger, third class                                                   | PR3c             | 4             | Paragraph 56 (1) |
| Chief Aerographer's mate                                                        | CAerM            | 1             | Paragraph 57 (4) |
| Aerographers mate, first class                                                  | AerM1c           | 2             | Paragraph 57 (3) |
| Aerogapher s mate, second class                                                 | AerM2c           | 3             | Paragraph 57 (2) |
| Aerographer's mate, third class                                                 | AerM3c           | 4             | Paragraph 57 (1) |
| Chief Photographer's mate                                                       | CPhoM            | 1             | Paragraph 58 (4) |
| Photographer's mate, first class                                                | PhoM1c           | 2             | Paragraph 38 (2) |
| Photographers mate, second class                                                | PhoM2c           | 3             | Paragraph 58 (2) |
| Photographer's mate, third class                                                | PhoM3c           | 4             | Paragraph 58 (1) |
|                                                                                 |                  |               | Paragraph 59 (4) |
| (e) Special Branch:                                                             |                  |               | Paragraph 59 (3) |
| Chief Yeoman                                                                    | CY               | 1             | Paragraph 59 (2) |
| Yeoman, first class                                                             | Ylc              | 2             | Paragraph 59 (1) |
| Yeoman, second class                                                            | Y2c              | 3             |                  |
| Yeoman, third class                                                             | Y3c              | 4             |                  |
| Chief Storekeeper                                                               | CSK              | 1             | Paragraph 65 (4) |
| Storekeeper, first class                                                        | SK1c             | 2             | Paragraph 65 (3) |
| Storekeeper, second class                                                       | SK2c             | $\frac{2}{3}$ | Paragraph 65 (2) |
| Storekeeper, third class                                                        | SK3c             | 4             | Paragraph 65 (1) |
| Chief Ships serviceman Barber                                                   | CSSMB            | 1             | Paragraph 66 (4) |
| Ships serviceman Barber, first class                                            | SSMB1c           | 2             | Paragraph 66 (3) |
| Ships serviceman Barber, second class                                           | SSMB2c           | 3             | Paragraph 66 (2) |
| Ships serviceman Barber, third class                                            | SMB2c            | 4             | Paragraph 66 (1) |
| Chief Ships serviceman Cobbler                                                  | CSSMC            | 1             |                  |
| Ships serviceman Cobbler, first class                                           | SSMC1c           | 2             | l                |
| Ships serviceman Cobbler, second class                                          | SSMC2c           | 3             | l I              |
| Ships serviceman Cobbler, second class<br>Ships serviceman Cobbler, third class | SSMC2c<br>SSMC3c | 4             | l I              |
| Sinps serviceman Cobbier, unita class                                           | 5011030          | т             | l                |
|                                                                                 |                  |               |                  |

RATINGS

ABBREVIATIONS PAYGRADE

QUALIFICATION PARAGRAPH NO.

| Chief Ships serviceman Laundryman                                                           | CSSML                     | 1      |                                      |
|---------------------------------------------------------------------------------------------|---------------------------|--------|--------------------------------------|
|                                                                                             | SSML1c                    | -      |                                      |
| Ships serviceman Laundryman, first class                                                    | SSML2c                    | 2 3    |                                      |
| Ships serviceman Laundryman, second class                                                   | SSML3c                    |        |                                      |
| Ships serviceman Laundryman, third class                                                    | CSSMT                     | 4      |                                      |
| Chief Ships serviceman Tailor                                                               | SSMT1c                    |        |                                      |
| Ships serviceman Tailor, first class                                                        | SSMT2c                    | 2      |                                      |
| Ships serviceman Tailor, second class                                                       | SSMT3c                    | 3      |                                      |
| Ships serviceman Tailor, third class                                                        | CPhM                      | 4      | Paragraph 68 $(4)$                   |
| Chief Pharmacists mate                                                                      | PhM1c                     |        | Paragraph 68 $(3)$                   |
| Pharmacists mate, first class                                                               | PhM2c                     | 2      | Paragraph 68 (2)                     |
| Pharmacists mate, second class                                                              | PhM3c                     | 3      | Paragraph 68 $(1)$                   |
| Pharmacists mate, third class                                                               | HA1c                      | 4      | Paragraph 67 $(2)$                   |
| Hospital Apprentice, first class                                                            | HA2c                      | 5      | Paragraph 67 $(1)$                   |
| Hospital Apprentice, second class                                                           | CMus                      | 6      | Paragraph 69 $(4)$                   |
| Chief Musician                                                                              | Mus1c                     |        | Paragraph 69 $(3)$                   |
| Musician, first class                                                                       | Mus 2c                    | 2      | Paragraph 69 $(2)$                   |
| Musician, second class                                                                      | Mus 3c                    | 3      | Paragraph 69 $(1)$                   |
| Musician, third class                                                                       | Buglc                     | 4      | Paragraph 70 $(2)$                   |
| Bugler, first class                                                                         | Bug2c                     | 5      | Paragraph 70 $(1)$                   |
| Bugler, second class                                                                        | CSp (C)                   | 6      | Paragraph 75 (4)                     |
| *Chief Specialist (Classification Interviewer)                                              | Sp(C)1c                   |        | Paragraph 75 (3)                     |
| *Specialist (Classification Interviewer), first class                                       | Sp(C)2c                   | 2      | Paragraph 75 (2)                     |
| *Specialist (Classification Interviewer), second class                                      | Sp(C)3c                   | 3      | Paragraph 75 $(1)$                   |
| *Specialist (Classification Interviewer) ,third class                                       | CSp (CW)                  | 4      | Paragraph 76 $(4)$                   |
| *Chief Specialist (Chemical Warfare)                                                        | Sp(CW)1c                  |        | Paragraph 76 $(3)$                   |
| *Specialist (Chemical Warfare), first class                                                 | Sp(CW)2c                  | 2      | Paragraph 76 $(2)$                   |
| *Specialist (Chemical Warfare), second class                                                | Sp(CW)3c                  | 3      | Paragraph 76 (1)                     |
| *Specialist (Chemical Warfare) ,third class                                                 | $\overrightarrow{CSp}(D)$ | 4      | Paragraph 77 (4)                     |
| *Chief Specialist (Dog-Horse Handler)                                                       | Sp(D)1c                   |        | Paragraph 77 (3)                     |
| *Specialist (Dog-Horse Handler), first class                                                | Sp(D)2c                   | 2      | Paragraph 77 (2)                     |
| *Specialist (Dog-Horse Handler), second class                                               | Sp(D)3c                   | 3      | Paragraph 77 (1)                     |
| *Specialist (Dog-Horse Handler), third class                                                | CSp(I)                    | 4      | Paragraph 78 (4)                     |
| *Chief Specialist (I B M Operator)                                                          | Sp(I)                     |        | Paragraph 78 (3)                     |
| *Specialist (IBM Operator), first class                                                     | Sp(I)2c                   | 23     | Paragraph 78 (2)                     |
| *Specialist (IBM Operator), second class<br>*Specialist (IBM Operator), third class         | Sp(I)3c                   | 4      | Paragraph 78 (1)<br>Paragraph 70 (4) |
| · · · ·                                                                                     | CSp(M)                    | 4      | Paragraph 79 (4)<br>Paragraph 79 (3) |
| *Chief Specialist (Mail)<br>*Specialist (Mail) first along                                  | Sp(M)lc                   | 2      |                                      |
| *Specialist (Mail), first class<br>*Specialist (Mail), second class                         | Sp(M)2c                   | 3      | Paragraph 79 (2)<br>Paragraph 70 (1) |
| *Specialist (Mail), third class                                                             | Sp(M)3c                   |        | Paragraph 79 (1)<br>Paragraph 80 (4) |
| *Chief Specialist (Public Relations)                                                        | CSp(PR)                   | 4      |                                      |
| 1 ( )                                                                                       | Sp(PR)lc                  |        | Paragraph 80 (3)                     |
| *Specialist (Public Relations), first class<br>*Specialist (Public Relations), second class | Sp(PR)2c                  | 23     | Paragraph 80 (2)<br>Paragraph 80 (1) |
| *Specialist (Public Relations), second class                                                | Sp(PR)3c                  | 3<br>4 | Paragraph 81 (4)                     |
| *Chief Specialist (Port Security)                                                           | CS (PS)                   | 1      | Paragraph 81 (4)<br>Paragraph 81 (3) |
| *Specialist (Port Security), first class                                                    | Sp(PS)lc                  | 2      | Paragraph 81 (2)                     |
| *Specialist (Port Security), first class                                                    | Sp (PS) 2c                | 3      | Paragraph 81 (1)                     |
| *Specialist (Port Security), third class                                                    | Sp(PS)3c                  | 4      |                                      |
| specialist (1 of t Security), unit class                                                    |                           | - T    |                                      |
|                                                                                             |                           |        |                                      |

RATINGS

ABBREVIATIONS PAYGRADE

QUALIFICATION PARAGRAPH NO

| *Chief Specialist (Recruiting)<br>*Specialist (Recruiting) first class<br>*Specialist (Recruiting) second class<br>*Specialist (Recruiting), third class<br>*Chief Specialist (Teacher)<br>*Specialist (Teacher), first class<br>*Specialist (Teacher), second class<br>*Specialist (Teacher), third class<br>*Chief Specialist (Transportation) | CSp(R)<br>Sp (R) 1c<br>Sp (R) 2c<br>Sp(R)3c<br>CSp(T)<br>Sp(T)1c<br>Sp(T)2c<br>Sp(T)3c<br>CSp(TR)      | 1<br>2<br>3<br>4<br>1<br>2<br>3<br>4<br>1 | Paragraph 82 (4)<br>Paragraph 82 (3)<br>Paragraph 82 (2)<br>Paragraph 82 (1)<br>Paragraph 88 (4)<br>Paragraph 88 (3)<br>Paragraph 83 (2)<br>Paragraph 88 (1)<br>Paragraph 84 (4)<br>(Freight)<br>Paragraph 84 (8) |
|--------------------------------------------------------------------------------------------------------------------------------------------------------------------------------------------------------------------------------------------------------------------------------------------------------------------------------------------------|--------------------------------------------------------------------------------------------------------|-------------------------------------------|-------------------------------------------------------------------------------------------------------------------------------------------------------------------------------------------------------------------|
| *Specialist (Transportation), first class                                                                                                                                                                                                                                                                                                        | Sp (TR) 1c                                                                                             | 2                                         | (Passenger)<br>Paragraph 84 (12)<br>(Vehicular)<br>Paragraph 84 (3)<br>(Freight)<br>Paragraph 84 (7)<br>(Passenger)<br>Paragraph 84 (11)                                                                          |
| *Specialist (Transportation), second class                                                                                                                                                                                                                                                                                                       | Sp (TR) 2c                                                                                             | 3                                         | (Vehicular)<br>Paragraph 84 (2)<br>(Freight)                                                                                                                                                                      |
| *Specialist (Transportation) third class                                                                                                                                                                                                                                                                                                         | Sp (TR) 3c                                                                                             | 4                                         | Paragraph 84 (6)<br>(Passenger)<br>Paragraph 84 (10)<br>(Vehicular)<br>Paragraph 84 (1)<br>(Freight)<br>Paragraph 84 (5)<br>(Passenger)<br>Paragraph 84 (9)                                                       |
| *Chief Specialist (Welfare)<br>*Specialist (Welfare), first class<br>*Specialist (Welfare), second class<br>*Specialist (Welfare), third class<br>*Chief Specialist (X)<br>*Specialist (X), first class<br>*Specialist (X) second class<br>*Specialist (X) third class                                                                           | CSp(W)<br>Sp(W)lc<br>Sp (W) 2c<br>Sp(W)3c<br>CSp (X)<br>Sp(X)1c<br>Sp (X) 2c<br>Sp (X) 2c<br>Sp (X) 3c | 1<br>2<br>3<br>4<br>1<br>2<br>3<br>4      | (Vehicular)<br>Paragraph 85 (4)<br>Paragraph 85 (3)<br>Paragraph 85 (2)<br>Paragraph 85 (1)<br>Paragraph 86<br>Paragraph 86<br>Paragraph 86<br>Paragraph 86                                                       |
| *Ratings not authorized in the Regular Coast Guard.                                                                                                                                                                                                                                                                                              |                                                                                                        |                                           |                                                                                                                                                                                                                   |

ABBREVIATIONS

PAYGRADE

QUALIFICATION PARAGRAPH NO

| (f) <b>Commissary Branch</b><br>Chief Commissary steward<br>Ships Cook, first class<br>Ships Cook, second class<br>Ships Cook, third class<br>(g) <b>Steward Branch</b><br>Chief Steward<br>Steward, first class<br>Steward, second class<br>Steward, third class<br>Stewards mate, first class<br>Stewards mate, second class<br>Stewards mate, third class | CCS<br>SC 1c<br>SC 2c<br>SC 3c<br>CSt<br>St1c<br>St 2c<br>St 3c<br>StM1c<br>StM2c<br>StM3c | 1<br>2<br>3<br>4<br>1<br>2<br>3<br>4<br>5<br>6<br>7 | Paragraph 90 (4)<br>Paragraph 90 (3)<br>Paragraph 90 (2)<br>Paragraph 90 (1)<br>Paragraph 93 (4)<br>Paragraph 93 (3)<br>Paragraph 93 (2)<br>Paragraph 93 (1)<br>Paragraph 92 (2)<br>Paragraph 92 (1) |
|--------------------------------------------------------------------------------------------------------------------------------------------------------------------------------------------------------------------------------------------------------------------------------------------------------------------------------------------------------------|--------------------------------------------------------------------------------------------|-----------------------------------------------------|------------------------------------------------------------------------------------------------------------------------------------------------------------------------------------------------------|
|--------------------------------------------------------------------------------------------------------------------------------------------------------------------------------------------------------------------------------------------------------------------------------------------------------------------------------------------------------------|--------------------------------------------------------------------------------------------|-----------------------------------------------------|------------------------------------------------------------------------------------------------------------------------------------------------------------------------------------------------------|

## SEAMANS BRANCH

CPO LESS THAN 12 YEARS GOOD CONDUCT

## ARTIFICER BRANCH

## ARTIFICER BRANCH ENGINE ROOM FORCES

## AVIATION BRANCH

**DISTINGUISHING MARK (BEFORE JULY 1944)** 

CHIEF COMMISSARY **STEWARD** 

COMMISSARY BRANCH