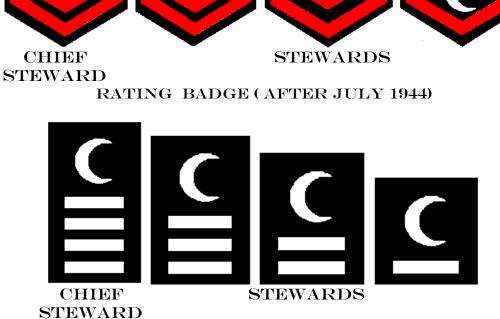

ABBREVIATIONS

PAYGRADE

QUALIFICATION PARAGRAPH NO

| (f) <b>Commissary Branch</b><br>Chief Commissary steward<br>Ships Cook, first class<br>Ships Cook, second class<br>Ships Cook, third class<br>(g) <b>Steward Branch</b><br>Chief Steward<br>Steward, first class<br>Steward, second class<br>Steward, third class<br>Stewards mate, first class<br>Stewards mate, second class<br>Stewards mate, third class | CCS<br>SC 1c<br>SC 2c<br>SC 3c<br>CSt<br>St1c<br>St 2c<br>St 3c<br>StM1c<br>StM2c<br>StM3c | 1<br>2<br>3<br>4<br>1<br>2<br>3<br>4<br>5<br>6<br>7 | Paragraph 90 (4)<br>Paragraph 90 (3)<br>Paragraph 90 (2)<br>Paragraph 90 (1)<br>Paragraph 93 (4)<br>Paragraph 93 (3)<br>Paragraph 93 (2)<br>Paragraph 93 (1)<br>Paragraph 92 (2)<br>Paragraph 92 (1) |
|--------------------------------------------------------------------------------------------------------------------------------------------------------------------------------------------------------------------------------------------------------------------------------------------------------------------------------------------------------------|--------------------------------------------------------------------------------------------|-----------------------------------------------------|------------------------------------------------------------------------------------------------------------------------------------------------------------------------------------------------------|
|--------------------------------------------------------------------------------------------------------------------------------------------------------------------------------------------------------------------------------------------------------------------------------------------------------------------------------------------------------------|--------------------------------------------------------------------------------------------|-----------------------------------------------------|------------------------------------------------------------------------------------------------------------------------------------------------------------------------------------------------------|

## 5. DISTRIBUTION OF RATINGS BY PAY GRADES - The following distribution of ratings, by pay grades has been authorized.

| GRADE |                                                         |
|-------|---------------------------------------------------------|
|       |                                                         |
| 1     | Chief petty officer                                     |
|       | Chief steward.                                          |
| 1A    | Chief petty officer (Acting)                            |
|       | Chief steward (Acting)                                  |
| 2     | Petty officer, first class                              |
|       | Steward, first class                                    |
| 3     | Petty officer, second class                             |
|       | Surfman.                                                |
|       | Steward, second class                                   |
| 4     | Petty officer, third class                              |
|       | Steward, third class                                    |
| 5     | Nonrated men, first class, except steward first class   |
| 6     | Nonrated men, second class, except steward second class |
| 7     | Nonrated men, third class, except steward third class   |
|       |                                                         |