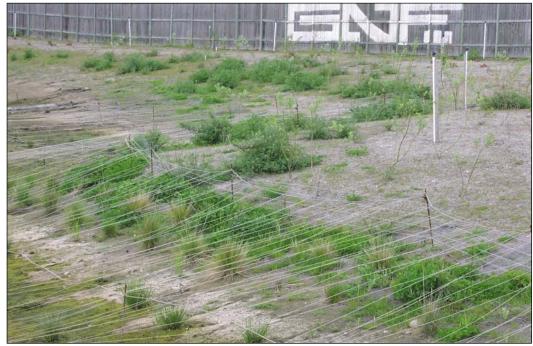

Figure A-1. Mowitch, from railroad bridge looking north, 6/13/02

Year 1 (2002) Monitoring Report Commencement Bay Prepared for the Commencement Bay NRDA Trustees

January 29, 2002

Figures A-1 and A-2.

Figure A-3. Squally Beach, looking east, 6/12/02