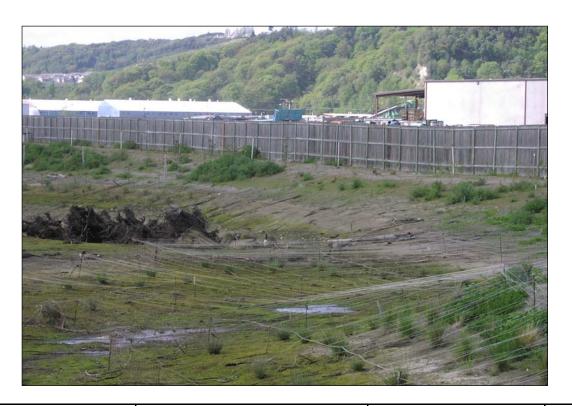

January 29, 2002

Figures A-5 and A-6.

Figure A-7. Middle Waterway (Simpson/Trustees) looking north, 10/10/02

Year 1 (2002) Monitoring Report Commencement Bay Prepared for the Commencement Bay NRDA Trustees