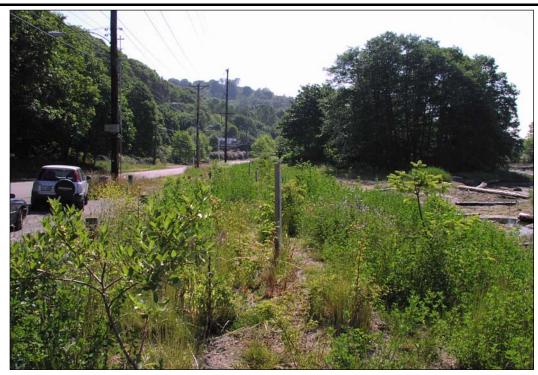

Figure A-4. Squally Beach, looking northwest, 6/12/02 Year 1 (2002) Monitoring Report

Year 1 (2002) Monitoring Report Commencement Bay Prepared for the Commencement

Prepared for the Commencement Bay NRDA Trustees

January 29, 2002

Figures A-3 and A-4.

Figure A-5. Skookum Wulge, looking south, 6/18/02

Figure A-6. Skookum Wulge, looking south 6/18/02 Year 1 (2002) Monitoring Report

Year 1 (2002) Monitoring Report
Commencement Bay
Prepared for the Commencement Bay
NRDA Trustees