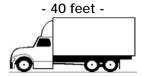

#### Load Length

- 40 feet -

Load length over 40 feet is permitted if the load doesn't extend beyond the rear of the semi-trailer by more than 5 feet. Loads over 40 feet cannot extend forward of the rear of the truck cab.