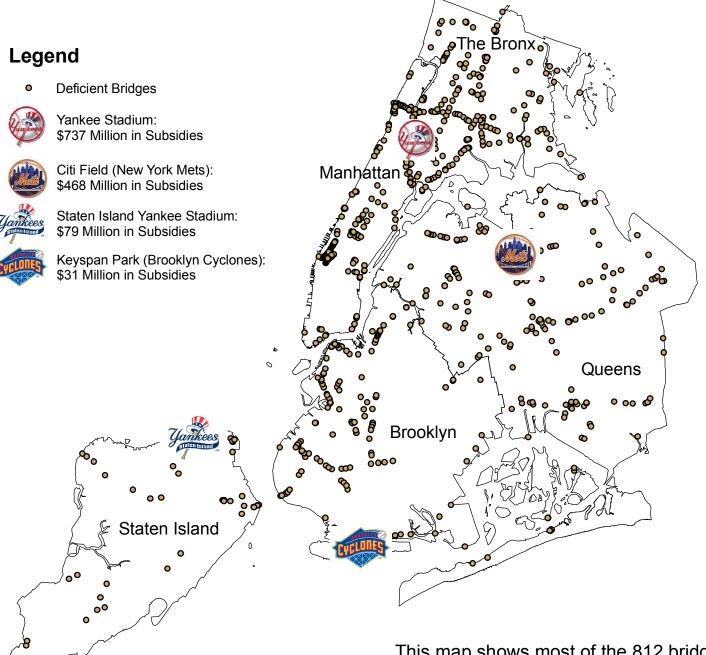

## Publicly Subsidized Stadiums and Structurally Deficient Bridges in New York City

This map shows most of the 812 bridges deemed "deficient" and in need of rehabilitation by the NYS Department of Transportation as of April, 2007, along with publicly subsidized baseball stadiums in NYC

Sources: Geographic Boundaries - New York City Department of City Planning Bridge Data and Shapefiles - New York State Department of Transportation New York Mets, Staten Island Yankees and Brooklyn Cyclone Subidy Figures - Neil deMause New York Yankees Subsidy Figure - Good Jobs New York, as of October 4, 2007 Map Created by Good Jobs New York, October 2007 www.goodjobsny.org