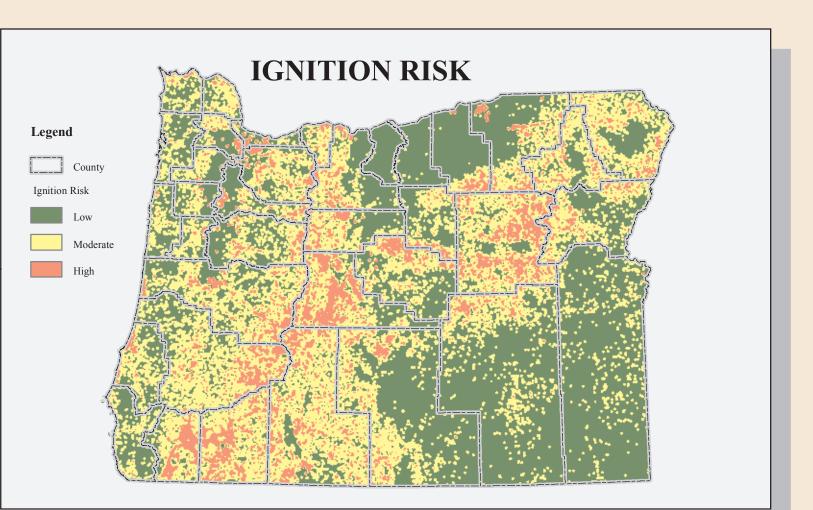

The likelihood of a fire occurring based upon historic fire occurrence using state and federal fire data.

Resistance to control once a wildfire starts, using weather, topography and fuel that adversely affects suppression efforts.