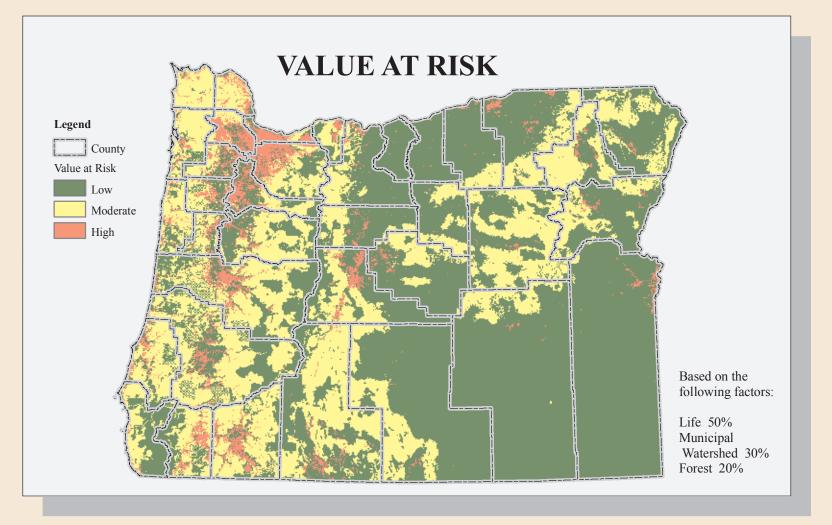

— Interstate

—— US Highway

State Highway

—— Municipal

County

Cour

Jurisdictions (populated)

Community Extent

Lakes

Landscape Rating

Lo

Moderate

Landscape Rating
Composite Risk:
Overall risk based upon the following factors:
Risk 14%
Hazard 43%
Protection 14%
Value 29%





Oregon Lambert, EPSG 2992

Oregon Department of Forestry GIS Unit





The likelihood of a fire occurring based upon historic fire occurrence using state and federal fire data.



Resistance to control once a wildfire starts, using weather, topography and fuel that adversely affects suppression efforts.



Risks associated with inadequate wildfire protection capabilities, including capacity and resources to undertake fire prevention measures. Based on existance of structural and/or wildland fire protection.



Human and economic values associated with communities or landscapes.