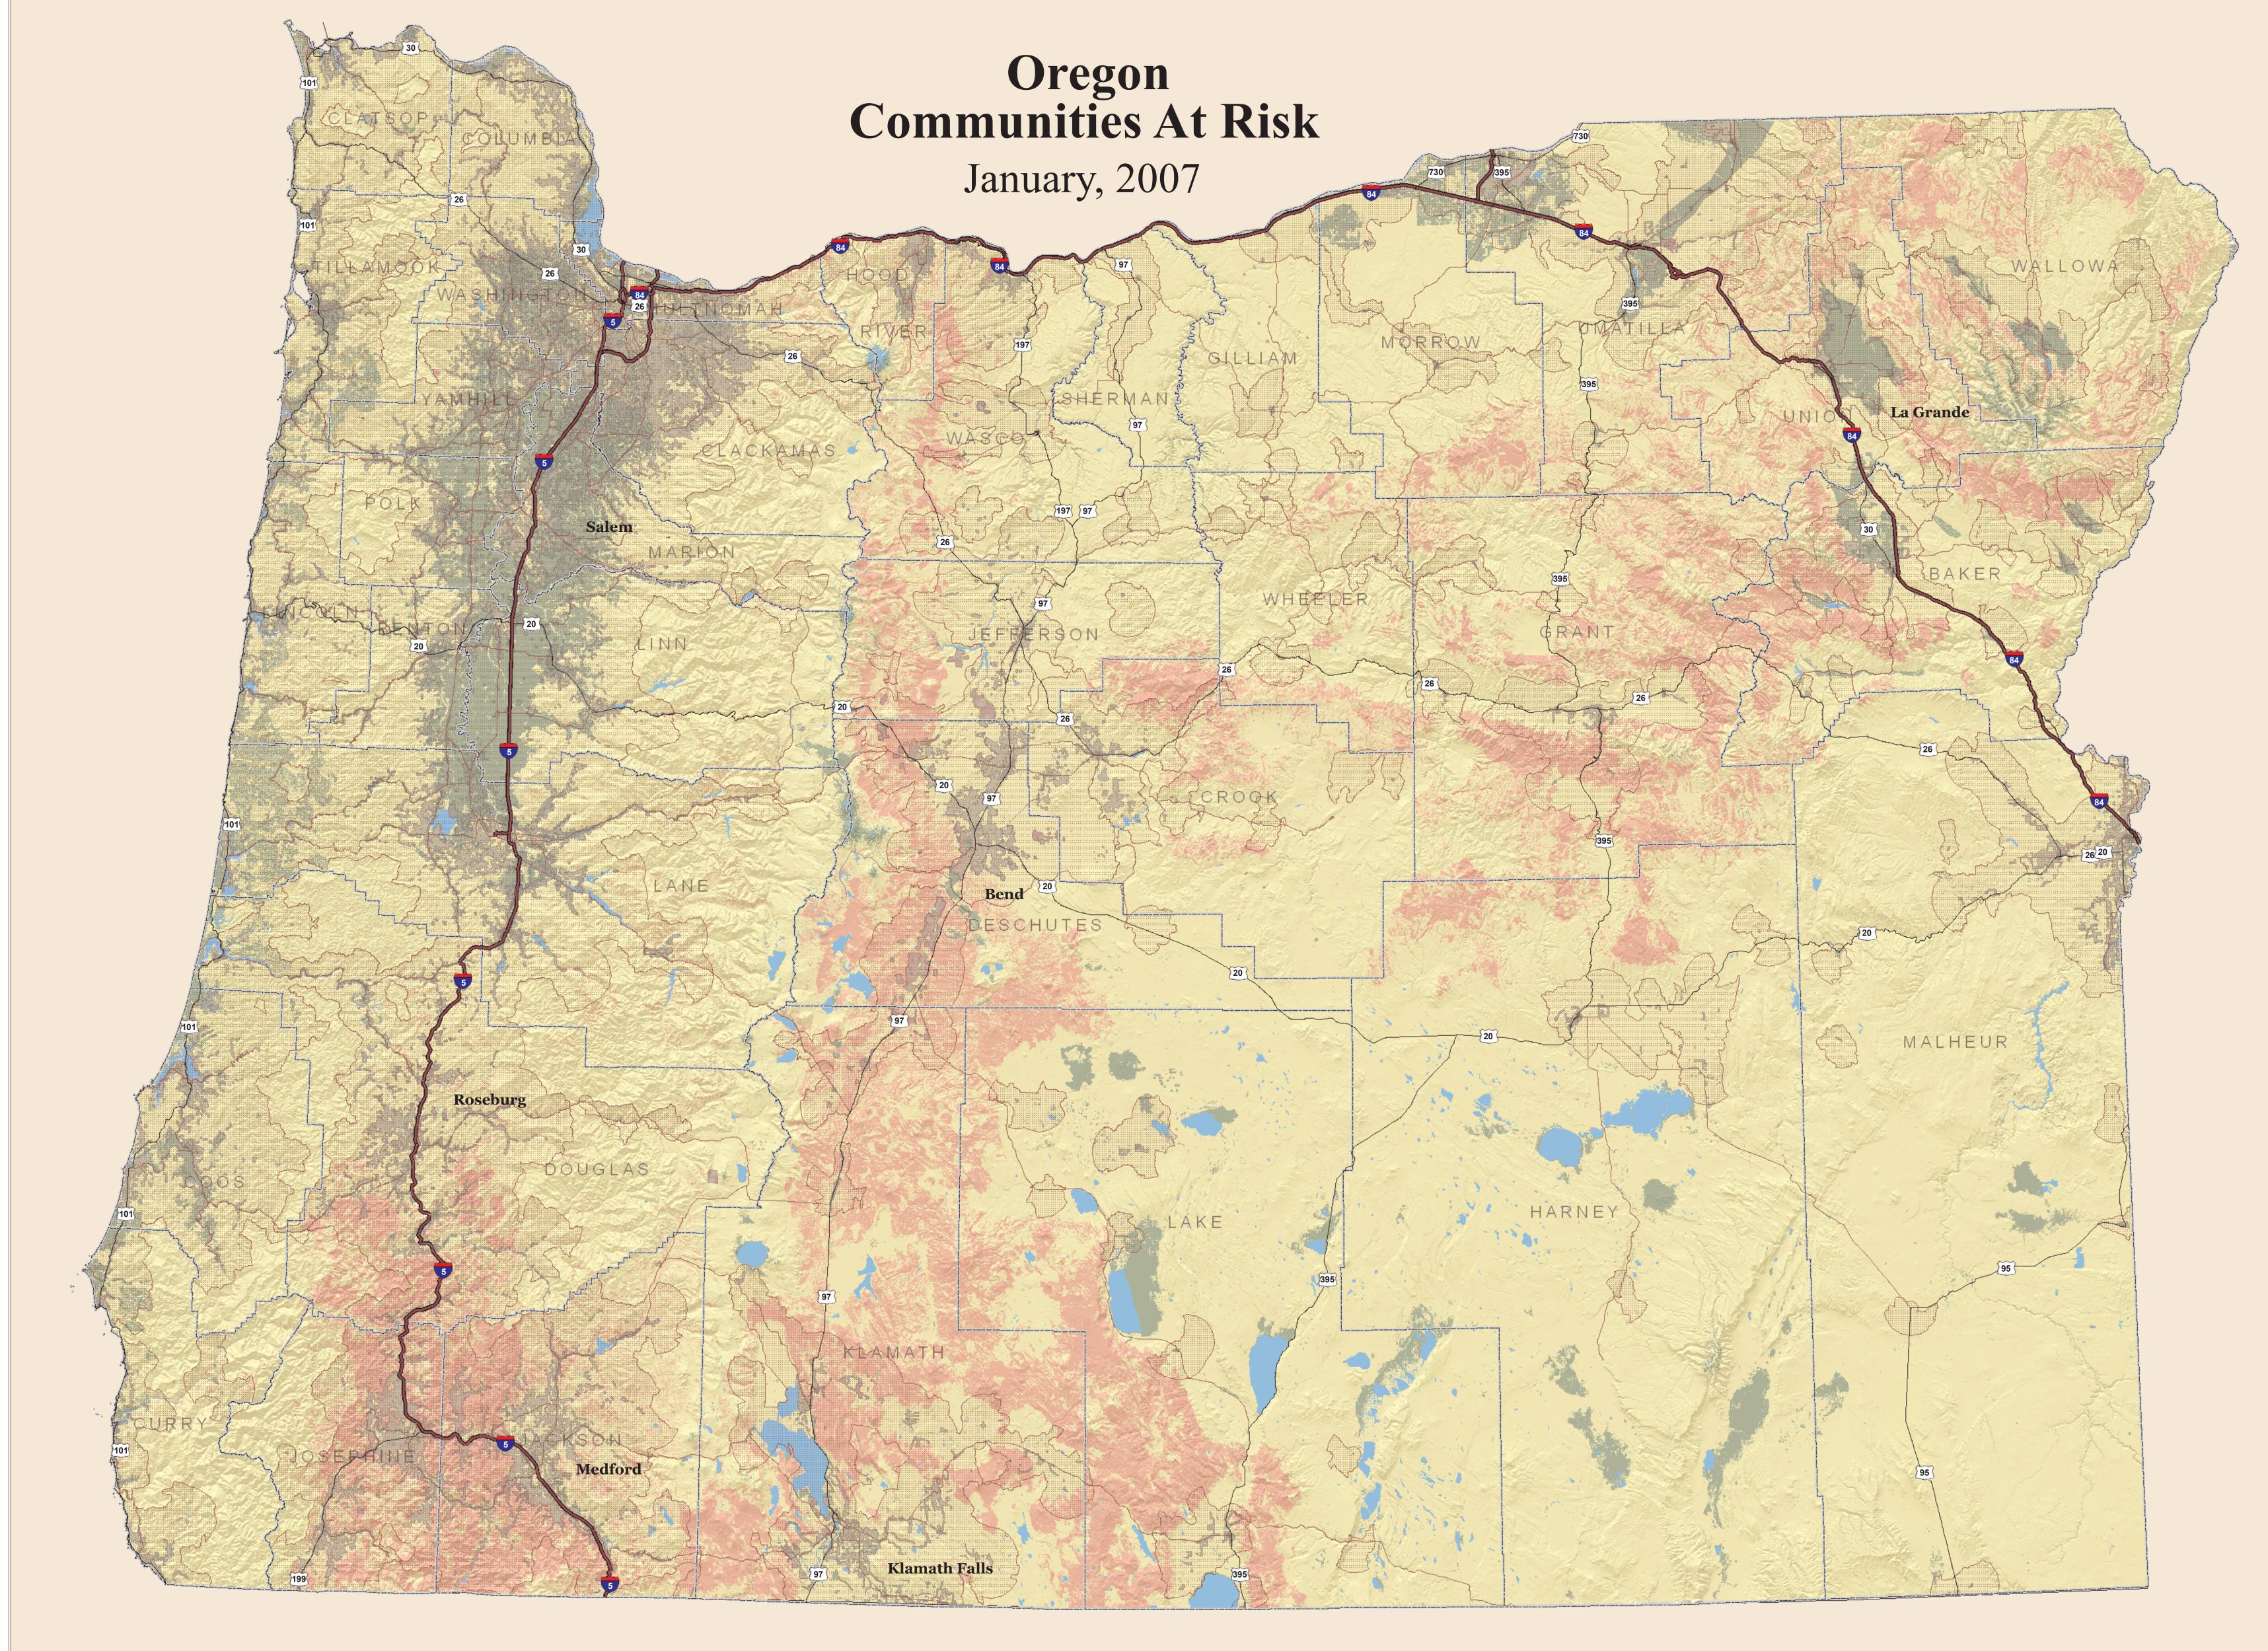

The likelihood of a fire occurring based upon historic fire occurrence using state and federal fire data.

Resistance to control once a wildfire starts, using weather, topography and fuel that adversely affects suppression efforts.