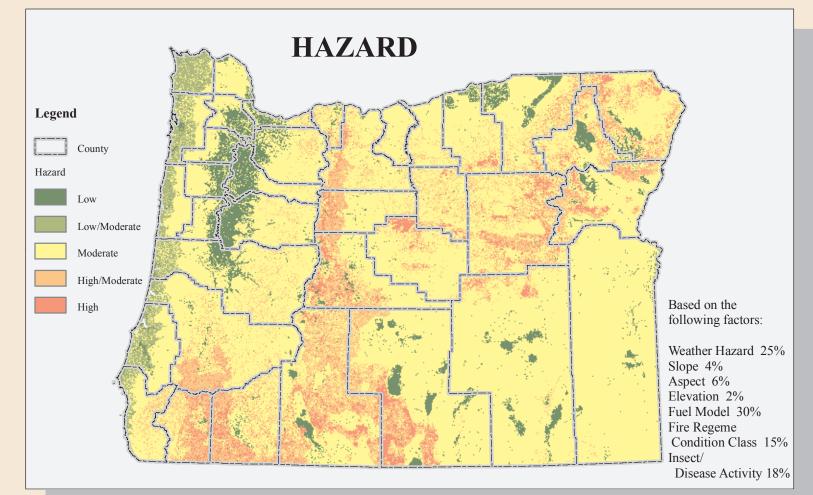

Risks associated with inadequate wildfire protection capabilities, including capacity and resources to undertake fire prevention measures. Based on existance of structural and/or wildland fire protection.