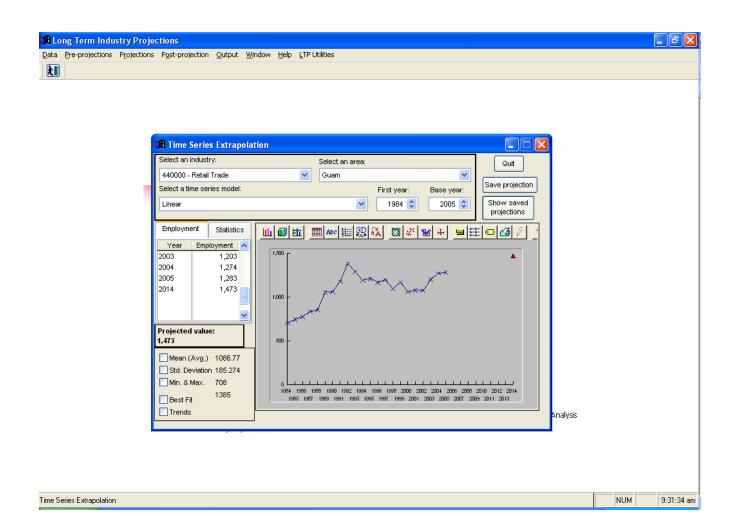

ime-series database. As Guam does not an unemployment insurance program and consequently the associated U.S. Department of Labor, Bureau of Labor Statistics, Quarterly Census of Employment and Wages Program (QCEW). In lieu of this Guam operates an Annual Census of Establishments survey program which provides the employer database for U.S. Department of Labor, Bureau of Labor Statistics cooperative statistical programs. The annual survey continues to be completed and during this program year, time-series employment data was compiled by Standard Industrial (SIC) industry categories and is available for 4, 3, 2 and industry division levels. This provides the foundation for producing industry trends using historical patterns.

## **Guam Long Term Industry Projections – Preliminary Data**













The time-series data is in the process of conversion to the NAICS format to produce NAICS based industry formats. There are substantial developments expected on Guam in the future associated with plans to relocate approximately 8,000 Marines from Okinawa and equal number of dependents to Guam. This and other large scale defense construction plans as well as those of the local government and private industry has resulted in the need for specific plan and construction information which is now being collected systematically to support forecasts which involve substantial changes to employment beyond those shown in historical trend analysis. Guam continues to successfully operate the U.S. Department of Labor's Occupational Employment program which provides the database of occupational i