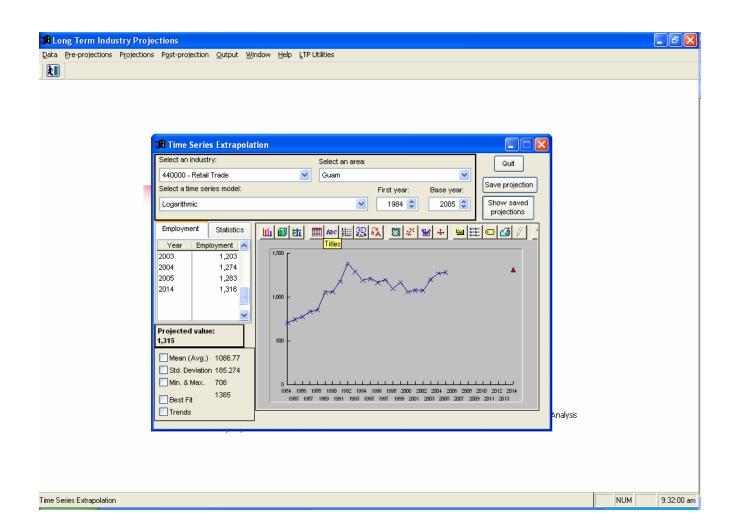

e-series database. As Guam does not an unemployment insurance program and consequently the associated U.S. Department of Labor, Bureau of Labor Statistics, Quarterly Census of Employment and Wages Program (QCEW). In lieu of this Guam operates an Annual Census of Establishments survey program which provides the employer database for U.S. Department of Labor, Bureau of Labor Statistics cooperative statistical programs. The annual survey continues to be completed and during this program year, time-series employment data was compiled by Standard Industrial (SIC) industry categories and is available for 4, 3, 2 and industry division levels. This provides the foundation for producing industry trends using historical patterns.

## **Guam Long Term Industry Projections – Preliminary Data**













The time-series data is in the process of conversion to the NAICS format to produce NAICS based industry formats. There are substantial developments expected on Guam in the future associated with plans to relocate approximately 8,000 Marines from Okinawa and equal number of dependents to Guam. This and other large scale defense construction plans as well as those of the local government and private industry has resulted in the need for specific plan and construction information which is now being collected systematically to support forecasts which involve substantial changes to employment beyond those shown in historical trend analysis. Guam continues to successfully operate the U.S. Department of Labor's Occupational Employment program which provides the database of occupational inf