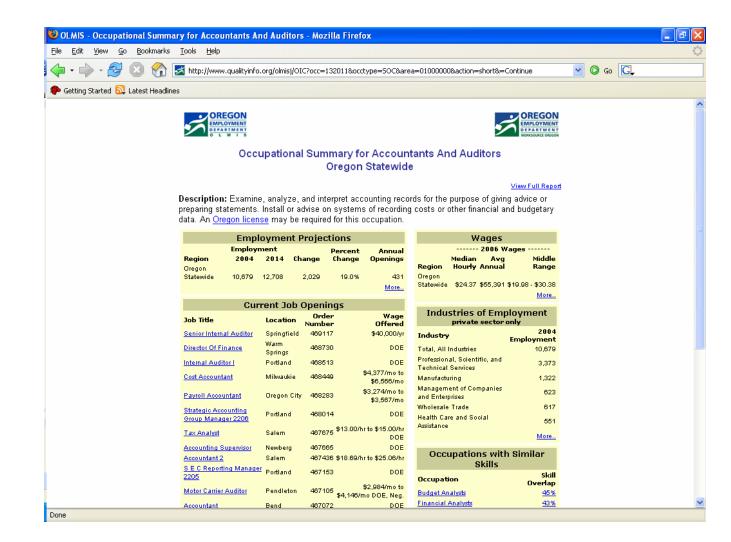

|        | 🕙 inddir                           | salestyp          | Size: 3.50 KB                                                       |                             |

## **Oregon OLMIS Website**





Now that Guam has populated ALMIS databases, they are accessible online where there is a national system to display them as noted above. However, for most of the databases, there is no national system for access and display. As the reader can see from the slides of a few of our populated database tables, the format is not suitable for use directly.

States, therefore, have either developed or contracted private vendors to provide search, access and display capabilities to make the user hostile database format accessible. Guam has reviewed the private vendor arrangements and found them to expensive relative to the grant funding. Alternatively, the use of the ADAM system (Distributed Access Method) system under development by a consortium with North Carolina as the lead has had development