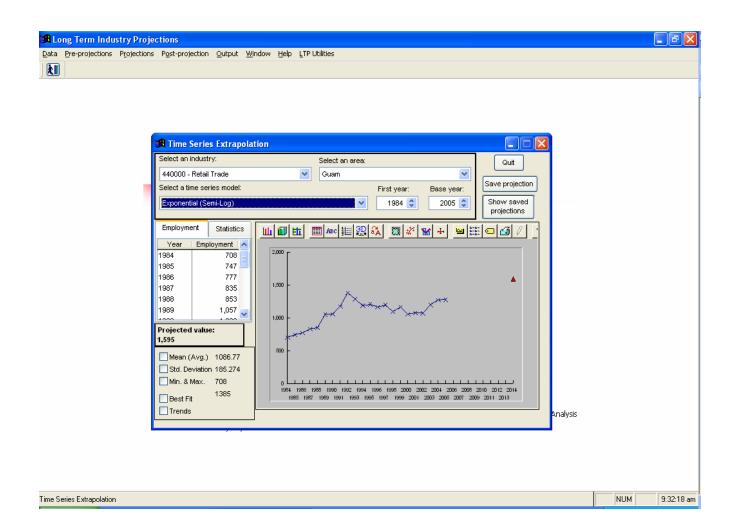

series database. As Guam does not an unemployment insurance program and consequently the associated U.S. Department of Labor, Bureau of Labor Statistics, Quarterly Census of Employment and Wages Program (QCEW). In lieu of this Guam operates an Annual Census of Establishments survey program which provides the employer database for U.S. Department of Labor, Bureau of Labor Statistics cooperative statistical programs. The annual survey continues to be completed and during this program year, time-series employment data was compiled by Standard Industrial (SIC) industry categories and is available for 4, 3, 2 and industry division levels. This provides the foundation for producing industry trends using historical patterns.

## **Guam Long Term Industry Projections – Preliminary Data**













The time-series data is in the process of conversion to the NAICS format to produce NAICS based industry formats. There are substantial developments expected on Guam in the future associated with plans to relocate approximately 8,000 Marines from Okinawa and equal number of dependents to Guam. This and other large scale defense construction plans as well as those of the local government and private industry has resulted in the need for specific plan and construction information which is now being collected systematically to support forecasts which involve substantial changes to employment beyond those shown in historical trend analysis. Guam continues to successfully operate the U.S. Department of Labor's Occupational Employment program which provides the database of occupational infor