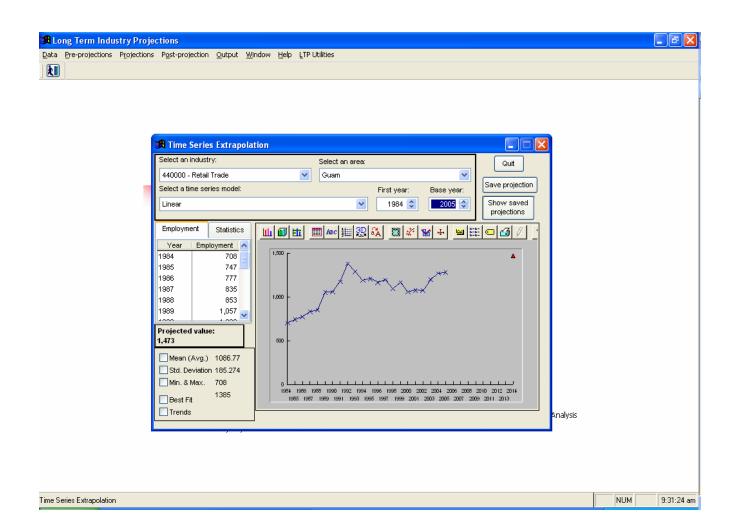

time-series database. As Guam does not an unemployment insurance program and consequently the associated U.S. Department of Labor, Bureau of Labor Statistics, Quarterly Census of Employment and Wages Program (QCEW). In lieu of this Guam operates an Annual Census of Establishments survey program which provides the employer database for U.S. Department of Labor, Bureau of Labor Statistics cooperative statistical programs. The annual survey continues to be completed and during this program year, time-series employment data was compiled by Standard Industrial (SIC) industry categories and is available for 4, 3, 2 and industry division levels. This provides the foundation for producing industry trends using historical patterns.

## **Guam Long Term Industry Projections – Preliminary Data**













The time-series data is in the process of conversion to the NAICS format to produce NAICS based industry formats. There are substantial developments expected on Guam in the future associated with plans to relocate approximately 8,000 Marines from Okinawa and equal number of dependents to Guam. This and other large scale defense construction plans as well as those of the local government and private industry has resulted in the need for specific plan and construction information which is now being collected systematically to support forecasts which involve substantial changes to employment beyond those shown in historical trend analysis. Guam continues to successfully operate the U.S. Department of Labor's Occupational Employment program which provides the database of occupational