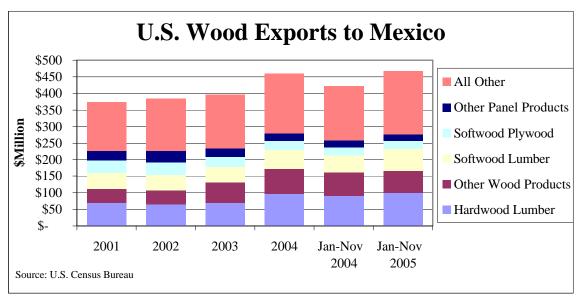

#### **Links to Data Sources**

**Wood Exports** 

http://www.fas.usda.gov/ustrade/USTExFAS.asp?QI=

Transportation Mode

http://www.bts.gov/cgi-bin/tbsf/tbdr/by\_state.pl

U.S. Wood Exports to Mexican States

http://www.bts.gov/cgi-bin/tbsf/tbdr/by\_state\_to\_mexstate\_new.pl