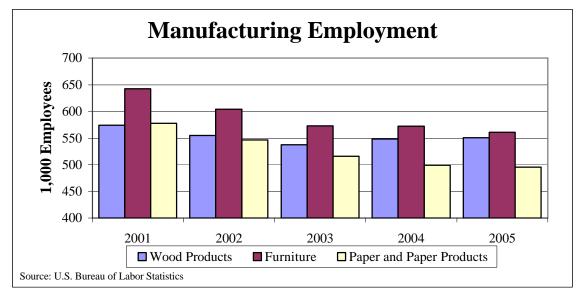

#### **Links to Data Sources**

**Wood Exports** 

http://www.fas.usda.gov/ustrade/USTExFAS.asp?QI=

Transportation Mode

http://www.bts.gov/cgi-bin/tbsf/tbdr/by\_state.pl

U.S. Wood Exports to Mexican States

http://www.bts.gov/cgi-bin/tbsf/tbdr/by\_state\_to\_mexstate\_new.pl

U.S. Wood Shipments to and from Canadian Provinces

http://www.bts.gov/cgi-bin/tbsf/tbdr/by\_state\_to\_canprov\_new.pl

**Employment Data** 

http://data.bls.gov/labjava/outside.jsp?survey=ce

Producer Price Index Data

http://data.bls.gov/labjava/outside.jsp?survey=wp

Value of Manufacturers' Shipments

http://www.census.gov/indicator/www/m3/prel/table1p.xls

http://www.census.gov/eos/www/historical/ht1.xls

Average Length of Domestic Haul

http://www.bts.gov/publications/freight\_shipments\