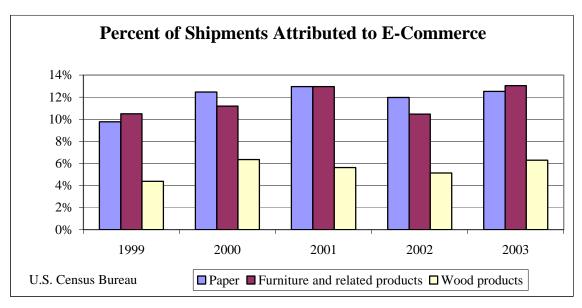

#### **Links to Data Sources**

**Wood Exports** 

http://www.fas.usda.gov/ustrade/USTExFAS.asp?QI=

Transportation Mode

http://www.bts.gov/cgi-bin/tbsf/tbdr/by\_state.pl

U.S. Wood Exports to Mexican States

http://www.bts.gov/cgi-bin/tbsf/tbdr/by\_state\_to\_mexstate\_new.pl

U.S. Wood Shipments to and from Canadian Provinces

http://www.bts.gov/cgi-bin/tbsf/tbdr/by\_state\_to\_canprov\_new.pl

**Employment Data** 

http://data.bls.gov/labjava/outside.jsp?survey=ce

Producer Price Index Data

http://data.bls.gov/labjava/outside.jsp?survey=wp

Value of Manufacturers' Shipments

http://www.census.gov/indicator/www/m3/prel/table1p.xls

http://www.census.gov/eos/www/historical/ht1.xls

Average Length of Domestic Haul

http://www.bts.gov/publications/freight\_shipments\_in\_america