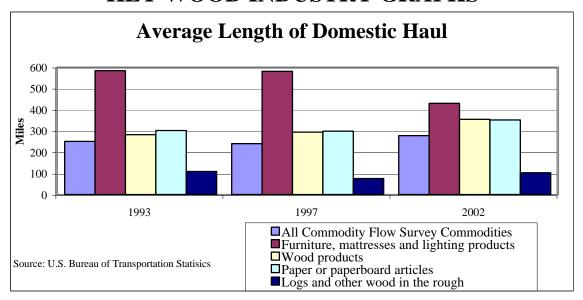

http://data.bls.gov/labjava/outside.jsp?survey=wp

Value of Manufacturers' Shipments

http://www.census.gov/indicator/www/m3/prel/table1p.xls

http://www.census.gov/eos/www/historical/ht1.xls

Average Length of Domestic Haul

http://www.bts.gov/publications/freight\_shipments\_in\_america/html/figure\_11\_table.html

Quarterly Financial Report for Manufacturing

http://www.census.gov/prod/www/abs/qfr-mm.html

Single Family Housing Starts