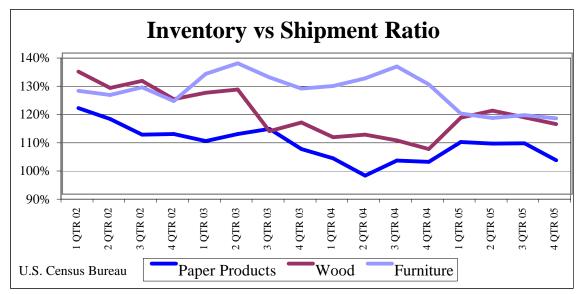

#### **Links to Data Sources**

**Wood Exports** 

http://www.fas.usda.gov/ustrade/USTExFAS.asp?QI=

Transportation Mode

http://www.bts.gov/cgi-bin/tbsf/tbdr/by\_state.pl

U.S. Wood Exports to Mexican States

http://www.bts.gov/cgi-bin/tbsf/tbdr/by\_state\_to\_mexstate\_new.pl

U.S. Wood Shipments to and from Canadian Provinces

http://www.bts.gov/cgi-bin/tbsf/tbdr/by\_state\_to\_canprov\_new.pl

**Employment Data** 

http://data.bls.gov/labjava/outside.jsp?survey=ce

Producer Price Index Data

http://data.bls.gov/labjava/outside.jsp?survey=wp

Value of Manufacturers' Shipments

http://www.census.gov/indicator/www/m3/prel/table1p.xls

http://www.census.gov/eos/www/historical/ht1.xls

Average Length of Domestic Haul

http://www.bts.gov/publications/freight\_shipments\_in\_ameri