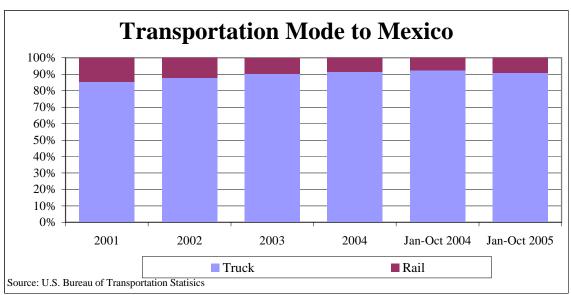

#### **Links to Data Sources**

**Wood Exports** 

http://www.fas.usda.gov/ustrade/USTExFAS.asp?QI=

Transportation Mode

http://www.bts.gov/cgi-bin/tbsf/tbdr/by\_state.pl

U.S. Wood Exports to Mexican States

http://www.bts.gov/cgi-bin/tbsf/tbdr/by\_state\_to\_mexstate\_new.pl