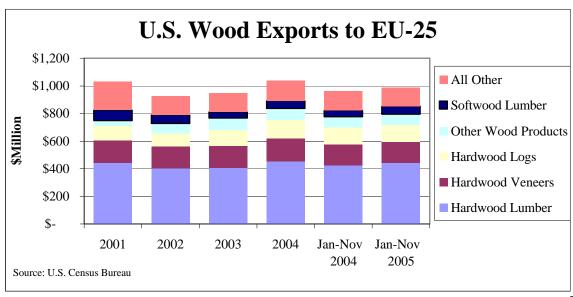

#### **Links to Data Sources**

**Wood Exports** 

http://www.fas.usda.gov/ustrade/USTExFAS.asp?QI=

Transportation Mode

http://www.bts.gov/cgi-bin/tbsf/tbdr/by\_state.pl

U.S. Wood Exports to Mexican States

http://www.bts.gov/cgi-bin/tbsf/tbdr/by\_state\_to\_mexstate\_new.pl