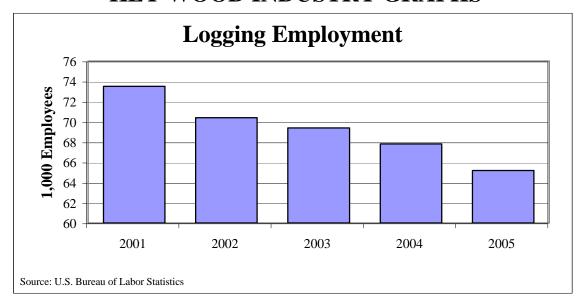

U.S. Wood Shipments to and from Canadian Provinces

http://www.bts.gov/cgi-bin/tbsf/tbdr/by\_state\_to\_canprov\_new.pl

**Employment Data** 

http://data.bls.gov/labjava/outside.jsp?survey=ce

Producer Price Index Data