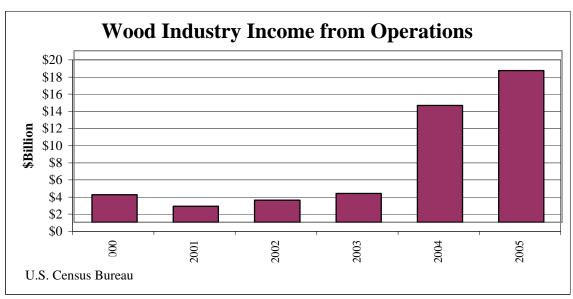

#### **Links to Data Sources**

**Wood Exports** 

http://www.fas.usda.gov/ustrade/USTExFAS.asp?QI=

Transportation Mode

http://www.bts.gov/cgi-bin/tbsf/tbdr/by\_state.pl

U.S. Wood Exports to Mexican States

http://www.bts.gov/cgi-bin/tbsf/tbdr/by\_state\_to\_mexstate\_new.pl

U.S. Wood Shipments to and from Canadian Provinces

http://www.bts.gov/cgi-bin/tbsf/tbdr/by\_state\_to\_canprov\_new.pl

**Employment Data** 

http://data.bls.gov/labjava/outside.jsp?survey=ce

Producer Price Index Data

http://data.bls.gov/labjava/outside.jsp?survey=wp

Value of Manufacturers' Shipments

http://www.census.gov/indicator/www/m3/prel/table1p.xls

http://www.census.gov/eos/www/historical/ht1.xls

Average Length of Domestic Haul

http://www.bts.gov/publications/freight\_shipments\_in\_america/html/