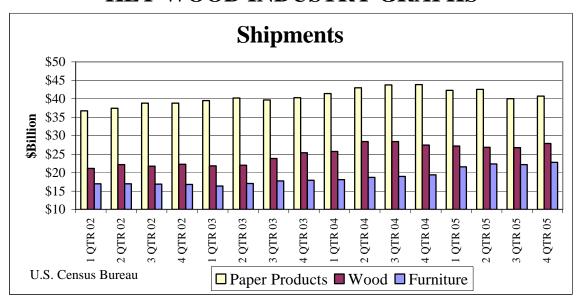

#### **Links to Data Sources**

**Wood Exports** 

http://www.fas.usda.gov/ustrade/USTExFAS.asp?QI=

Transportation Mode

http://www.bts.gov/cgi-bin/tbsf/tbdr/by\_state.pl

U.S. Wood Exports to Mexican States

http://www.bts.gov/cgi-bin/tbsf/tbdr/by\_state\_to\_mexstate\_new.pl

U.S. Wood Shipments to and from Canadian Provinces

http://www.bts.gov/cgi-bin/tbsf/tbdr/by\_state\_to\_canprov\_new.pl

**Employment Data** 

http://data.bls.gov/labjava/outside.jsp?survey=ce

Producer Price Index Data

http://data.bls.gov/labjava/outside.jsp?survey=wp

Value of Manufacturers' Shipments

http://www.census.gov/indicator/www/m3/prel/table1p.xls

http://www.census.gov/eos/www/historical/ht1.xls

Average Length of Domestic Haul

http://www.bts.gov/publications/freight\_shipments\_in\_ame