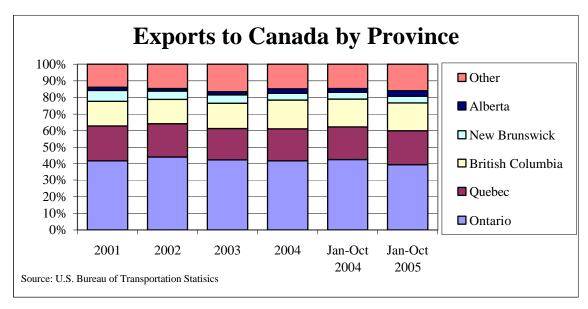

U.S. Wood Shipments to and from Canadian Provinces

http://www.bts.gov/cgi-bin/tbsf/tbdr/by\_state\_to\_canprov\_new.pl

**Employment Data** 

http://data.bls.gov/labjava/outside.jsp?survey=ce

Producer Price Index Data