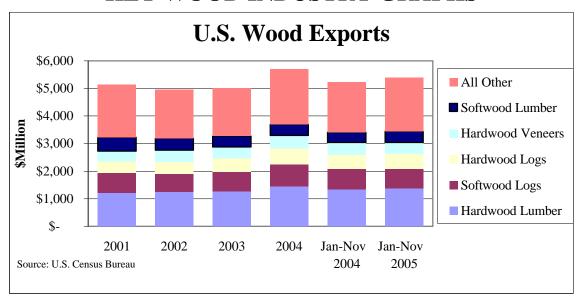

#### **Links to Data Sources**

**Wood Exports** 

http://www.fas.usda.gov/ustrade/USTExFAS.asp?QI=

Transportation Mode

http://www.bts.gov/cgi-bin/tbsf/tbdr/by\_state.pl

U.S. Wood Exports to Mexican States

http://www.bts.gov/cgi-bin/tbsf/tbdr/by\_state\_to\_mexstate\_new.pl