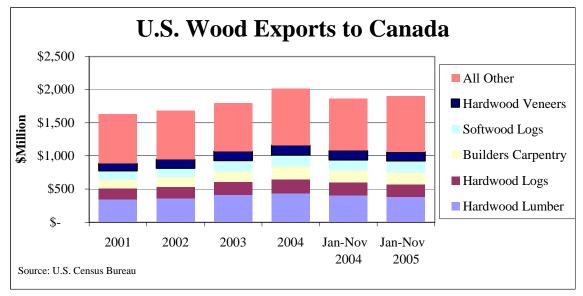

U.S. Wood Shipments to and from Canadian Provinces

http://www.bts.gov/cgi-bin/tbsf/tbdr/by\_state\_to\_canprov\_new.pl

**Employment Data** 

http://data.bls.gov/labjava/outside.jsp?survey=ce

Producer Price Index Data