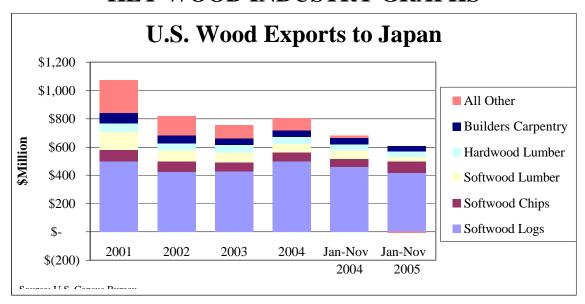

#### **Links to Data Sources**

**Wood Exports** 

http://www.fas.usda.gov/ustrade/USTExFAS.asp?QI=

Transportation Mode

http://www.bts.gov/cgi-bin/tbsf/tbdr/by\_state.pl

U.S. Wood Exports to Mexican States

http://www.bts.gov/cgi-bin/tbsf/tbdr/by\_state\_to\_mexstate\_new.pl