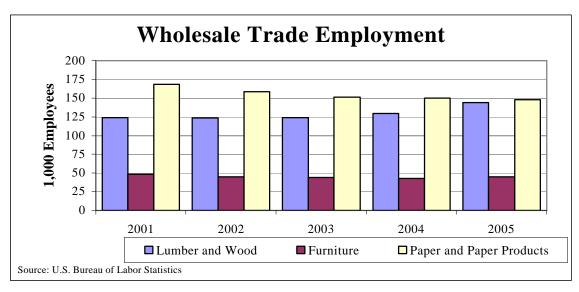

#### **Links to Data Sources**

**Wood Exports** 

http://www.fas.usda.gov/ustrade/USTExFAS.asp?QI=

Transportation Mode

http://www.bts.gov/cgi-bin/tbsf/tbdr/by\_state.pl

U.S. Wood Exports to Mexican States

http://www.bts.gov/cgi-bin/tbsf/tbdr/by\_state\_to\_mexstate\_new.pl

U.S. Wood Shipments to and from Canadian Provinces

http://www.bts.gov/cgi-bin/tbsf/tbdr/by\_state\_to\_canprov\_new.pl

**Employment Data** 

http://data.bls.gov/labjava/outside.jsp?survey=ce

Producer Price Index Data

http://data.bls.gov/labjava/outside.jsp?survey=wp

Value of Manufacturers' Shipments

http://www.census.gov/indicator/www/m3/prel/table1p.xls

http://www.census.gov/eos/www/historical/ht1.xls

Average Length of Domestic Haul

http://www.bts.gov/publications/freight\_shipments\_i