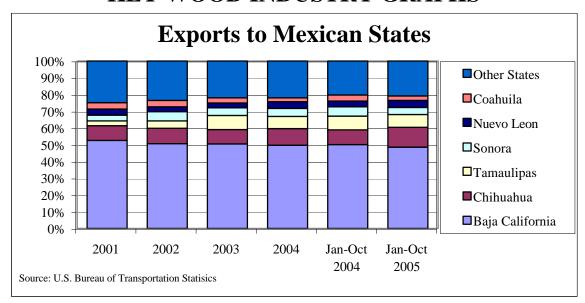

#### **Links to Data Sources**

**Wood Exports** 

http://www.fas.usda.gov/ustrade/USTExFAS.asp?QI=

Transportation Mode

http://www.bts.gov/cgi-bin/tbsf/tbdr/by\_state.pl

U.S. Wood Exports to Mexican States

http://www.bts.gov/cgi-bin/tbsf/tbdr/by\_state\_to\_mexstate\_new.pl