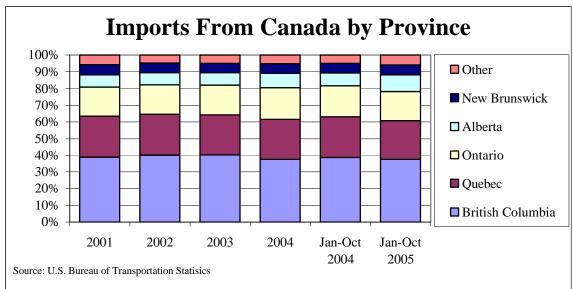

U.S. Wood Shipments to and from Canadian Provinces

http://www.bts.gov/cgi-bin/tbsf/tbdr/by\_state\_to\_canprov\_new.pl

**Employment Data** 

http://data.bls.gov/labjava/outside.jsp?survey=ce

Producer Price Index Data