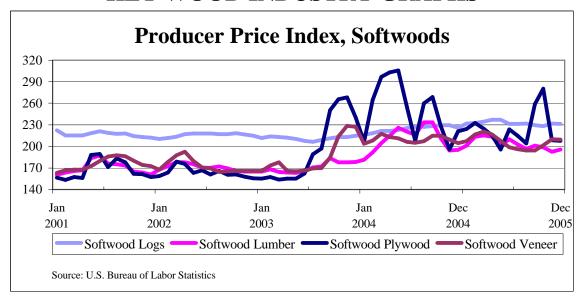

#### **Links to Data Sources**

**Wood Exports** 

http://www.fas.usda.gov/ustrade/USTExFAS.asp?QI=

Transportation Mode

http://www.bts.gov/cgi-bin/tbsf/tbdr/by\_state.pl

U.S. Wood Exports to Mexican States

http://www.bts.gov/cgi-bin/tbsf/tbdr/by\_state\_to\_mexstate\_new.pl

U.S. Wood Shipments to and from Canadian Provinces

http://www.bts.gov/cgi-bin/tbsf/tbdr/by\_state\_to\_canprov\_new.pl

**Employment Data** 

http://data.bls.gov/labjava/outside.jsp?survey=ce

Producer Price Index Data

http://data.bls.gov/labjava/outside.jsp?survey=wp

Value of Manufacturers' Shipments

http://www.census.gov/indicator/www/m3/prel/table1p.xls

http://www.census.gov/eos/www/historical/ht1.xls

Average Length of Domestic Haul

http://www.bts.gov/publications/freight\_shipments\_in\