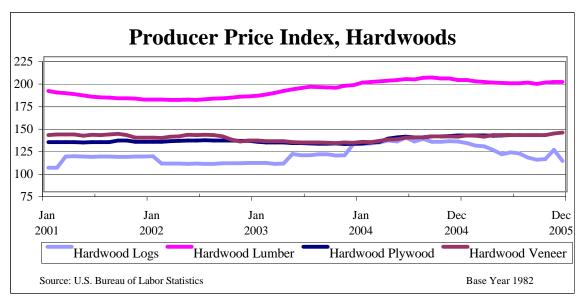

#### **Links to Data Sources**

**Wood Exports** 

http://www.fas.usda.gov/ustrade/USTExFAS.asp?QI=

Transportation Mode

http://www.bts.gov/cgi-bin/tbsf/tbdr/by\_state.pl

U.S. Wood Exports to Mexican States

http://www.bts.gov/cgi-bin/tbsf/tbdr/by\_state\_to\_mexstate\_new.pl

U.S. Wood Shipments to and from Canadian Provinces

http://www.bts.gov/cgi-bin/tbsf/tbdr/by\_state\_to\_canprov\_new.pl

**Employment Data** 

http://data.bls.gov/labjava/outside.jsp?survey=ce

Producer Price Index Data

http://data.bls.gov/labjava/outside.jsp?survey=wp

Value of Manufacturers' Shipments

http://www.census.gov/indicator/www/m3/prel/table1p.xls

http://www.census.gov/eos/www/historical/ht1.xls

Average Length of Domestic Haul

http://www.bts.gov/publications/freight\_shipments\_in\_a