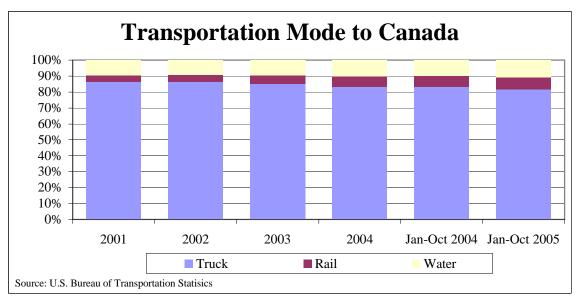

#### **Links to Data Sources**

**Wood Exports** 

http://www.fas.usda.gov/ustrade/USTExFAS.asp?QI=

Transportation Mode

http://www.bts.gov/cgi-bin/tbsf/tbdr/by\_state.pl

U.S. Wood Exports to Mexican States

http://www.bts.gov/cgi-bin/tbsf/tbdr/by\_state\_to\_mexstate\_new.pl