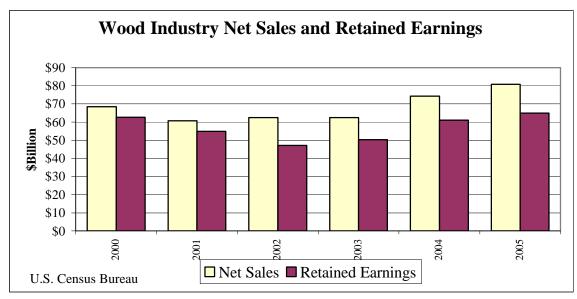

#### **Links to Data Sources**

**Wood Exports** 

http://www.fas.usda.gov/ustrade/USTExFAS.asp?QI=

Transportation Mode

http://www.bts.gov/cgi-bin/tbsf/tbdr/by\_state.pl

U.S. Wood Exports to Mexican States

http://www.bts.gov/cgi-bin/tbsf/tbdr/by\_state\_to\_mexstate\_new.pl

U.S. Wood Shipments to and from Canadian Provinces

http://www.bts.gov/cgi-bin/tbsf/tbdr/by\_state\_to\_canprov\_new.pl

**Employment Data** 

http://data.bls.gov/labjava/outside.jsp?survey=ce

Producer Price Index Data

http://data.bls.gov/labjava/outside.jsp?survey=wp

Value of Manufacturers' Shipments

http://www.census.gov/indicator/www/m3/prel/table1p.xls

http://www.census.gov/eos/www/historical/ht1.xls

Average Length of Domestic Haul

http://www.bts.gov/publications/freight\_shipments\_in\_america/htm