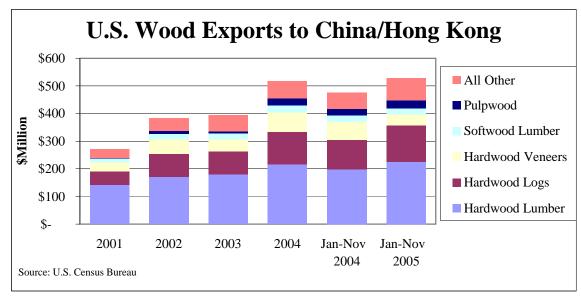

#### **Links to Data Sources**

**Wood Exports** 

http://www.fas.usda.gov/ustrade/USTExFAS.asp?QI=

Transportation Mode

http://www.bts.gov/cgi-bin/tbsf/tbdr/by\_state.pl

U.S. Wood Exports to Mexican States

http://www.bts.gov/cgi-bin/tbsf/tbdr/by\_state\_to\_mexstate\_new.pl