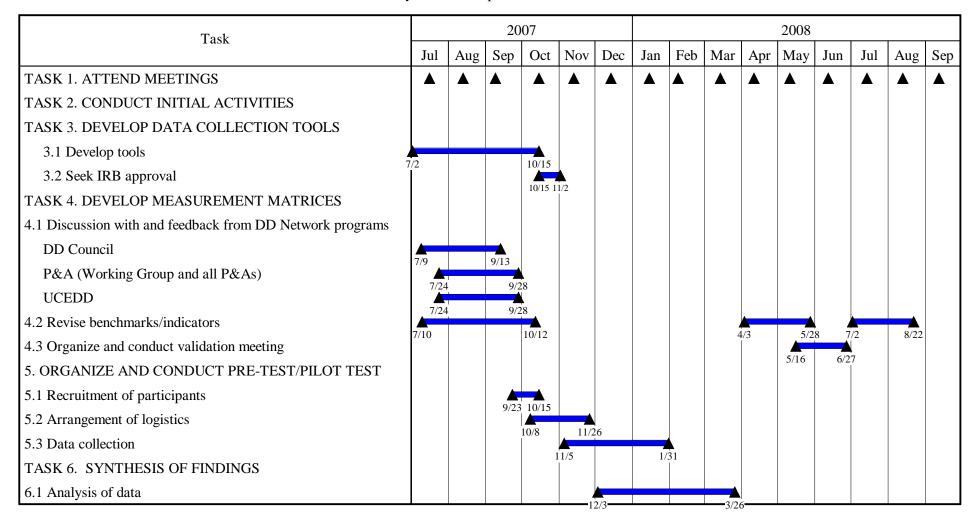

## Developmental Disabilities Program Independent Evaluation (DDPIE) ADD Independent Evaluation July 1, 2007 - September 29, 2008