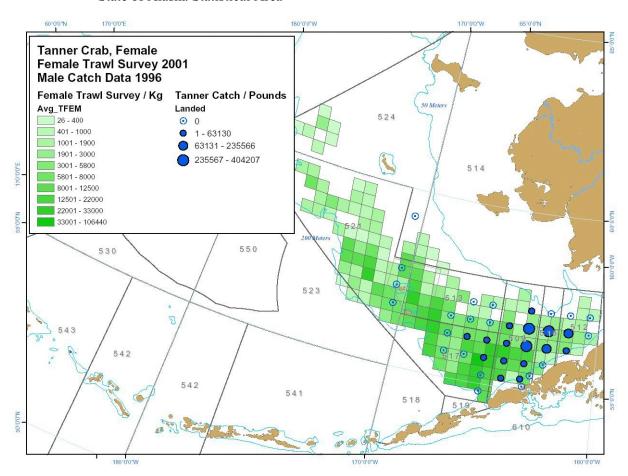

**Figure 4.3-3.** Snow Crab Female Abundance from Trawl Survey Data and Snow Crab Catch Data, by State of Alaska Statistical Area

**Figure 4.3-4.** Tanner Crab Female Abundance from Trawl Survey Data and Tanner Crab Catch Data, by State of Alaska Statistical Area