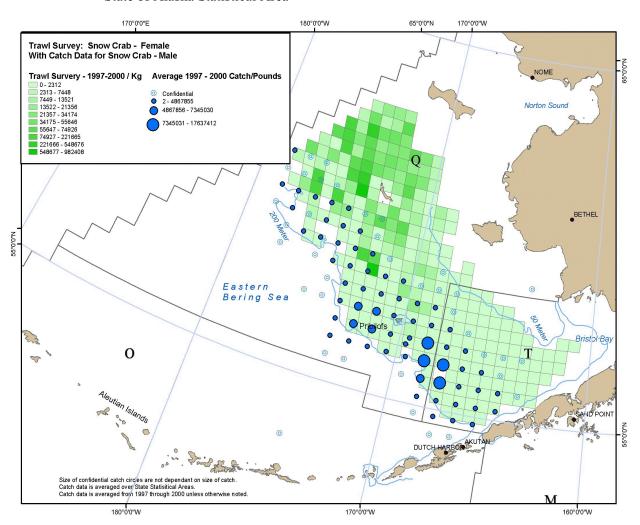

**Figure 4.3-3.** Snow Crab Female Abundance from Trawl Survey Data and Snow Crab Catch Data, by State of Alaska Statistical Area

**Figure 4.3-4.** Tanner Crab Female Abundance from Trawl Survey Data and Tanner Crab Catch Data, by State of Alaska Statistical Area