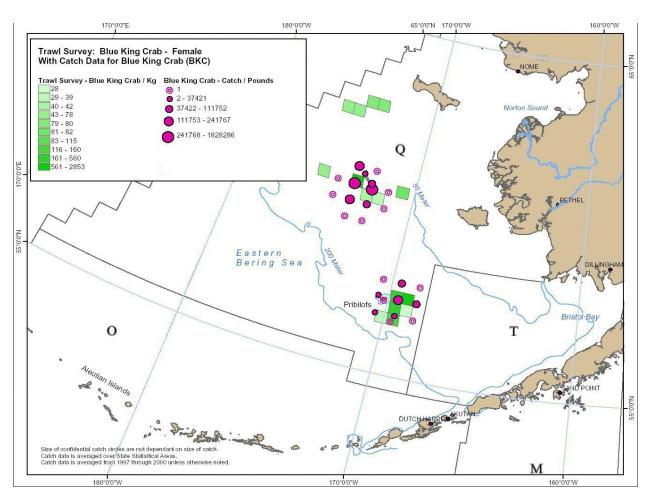

**Figure 4.3-1.** Blue King Crab Female Abundance from Trawl Survey Data and Blue King Crab Catch Data, by State of Alaska Statistical Area

**Figure 4.3-2.** Red King Crab Female Abundance from Trawl Survey Data and Red King Crab Catch Data, by State of Alaska Statistical Area