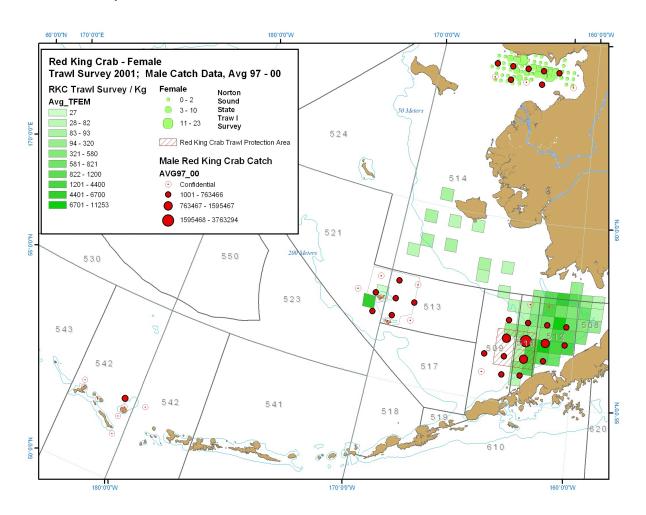

**Figure 4.3-1.** Blue King Crab Female Abundance from Trawl Survey Data and Blue King Crab Catch Data, by State of Alaska Statistical Area

**Figure 4.3-2.** Red King Crab Female Abundance from Trawl Survey Data and Red King Crab Catch Data, by State of Alaska Statistical Area