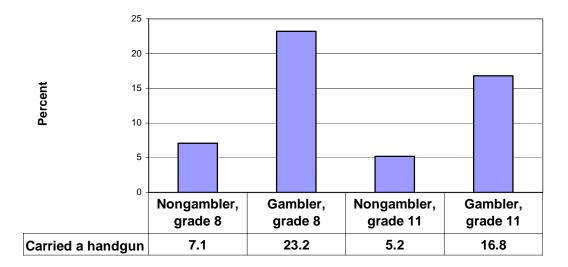

## **Oregon Healthy Teens Survey Data 2006**

The following graphs show how students who reported that they gambled responded to questions on other risk behaviors.

#### Have you ever had sexual intercourse?



#### Have you carried a handgun during the past 12 months?



#### **Oregon Healthy Teens Survey Data 2006**

The following graphs show how students who reported that they gambled responded to questions on other risk behaviors.

#### Were you in a physical fight during the past 12 months?



## Have you attacked someone with the idea of seriously hurting them during the past 12 months?



## **Oregon Healthy Teens Survey Data 2006**

The following graphs show how students who reported that they gambled responded to questions on other risk behaviors.

# Have you had beer or wine or hard liquor to drink during the past 30 days?