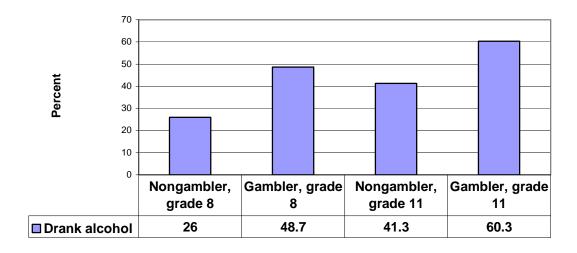

The following graphs show how students who reported that they gambled responded to questions on other risk behaviors.

#### Have you ever had sexual intercourse?



#### Have you carried a handgun during the past 12 months?



#### **Oregon Healthy Teens Survey Data 2006**

The following graphs show how students who reported that they gambled responded to questions on other risk behaviors.

#### Were you in a physical fight during the past 12 months?



## Have you attacked someone with the idea of seriously hurting them during the past 12 months?



## **Oregon Healthy Teens Survey Data 2006**

The following graphs show how students who reported that they gambled responded to questions on other risk behaviors.

# Have you had beer or wine or hard liquor to drink during the past 30 days?