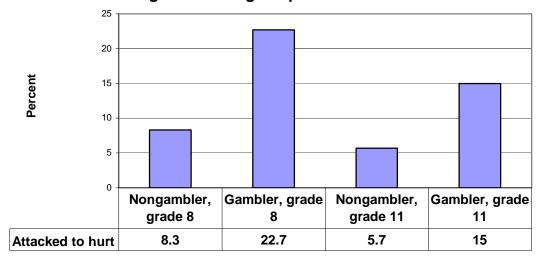

## Have you attacked someone with the idea of seriously hurting them during the past 12 months?