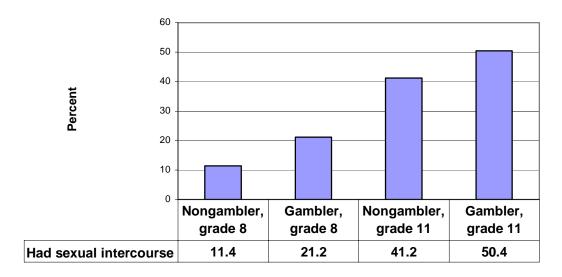

## **Oregon Healthy Teens Survey Data 2006**

The following graphs show how students who reported that they gambled responded to questions on other risk behaviors.

#### Have you ever had sexual intercourse?



#### Have you carried a handgun during the past 12 months?



#### **Oregon Healthy Teens Survey Data 2006**

The following graphs show how students who reported that they gambled responded to questions on other risk behaviors.

#### Were you in a physical fight during the past 12 months?



## Have you attacked someone with the idea of seriously hurting them during the past 12 months?



## **Oregon Healthy Teens Survey Data 2006**

The following graphs show how students who reported that they gambled responded to questions on other risk behaviors.

# Have you had beer or wine or hard liquor to drink during the past 30 days?