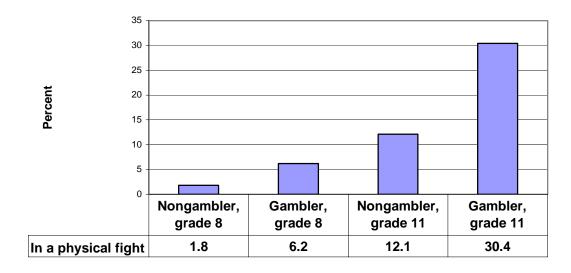

## **Oregon Healthy Teens Survey Data 2006**

The following graphs show how students who reported that they gambled responded to questions on other risk behaviors.

#### Have you ever had sexual intercourse?



#### Have you carried a handgun during the past 12 months?



#### **Oregon Healthy Teens Survey Data 2006**

The following graphs show how students who reported that they gambled responded to questions on other risk behaviors.

#### Were you in a physical fight during the past 12 months?



## Have you attacked someone with the idea of seriously hurting them during the past 12 months?



## **Oregon Healthy Teens Survey Data 2006**

The following graphs show how students who reported that they gambled responded to questions on other risk behaviors.

# Have you had beer or wine or hard liquor to drink during the past 30 days?