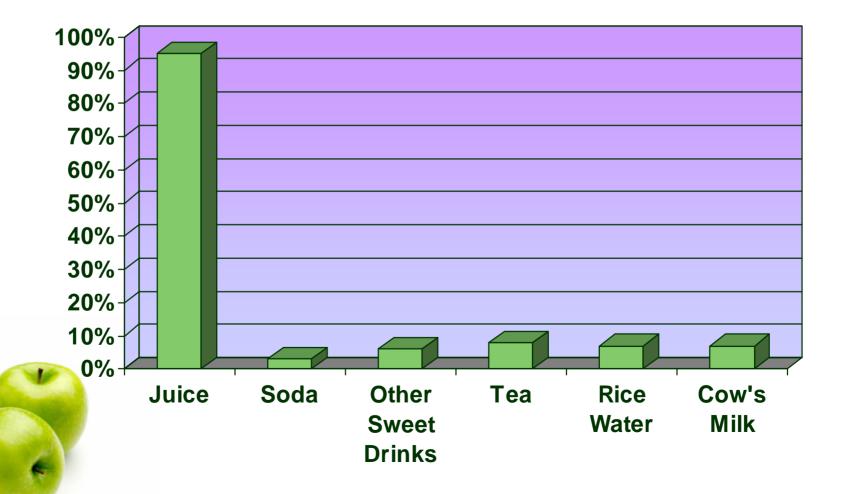

Filter: Include all respondent's answers.

i) Welcome - Survey Introduction

44) How many times a day does your child (NAME) drink the kind of juice you get from WIC?

| My child does not drink juice | (35)  | 3.6%                              |
|-------------------------------|-------|-----------------------------------|
| 1                             | (178) | 18.2%                             |
| 2                             | (308) | 31.4%                             |
| 3                             | (240) | 24.5%                             |
| 4                             | (127) | 13.0%                             |
| 5                             | (54)  | 5.5%                              |
| 6                             | (20)  | 2.0%                              |
| 7                             | (6)   | 0.6%                              |
| 8                             | (5)   | 0.5%                              |
| 9                             | (1)   | 0.1%                              |
| 10                            | (5)   | 0.5%                              |
| Don't know                    | (1)   | 0.1%                              |
| Refused                       | (0)   | 0.0%                              |
| Other                         | (0)   | 0.0%                              |
| Total                         | (980) | 0 10 20 30 40 50 60 70 80 90 100% |