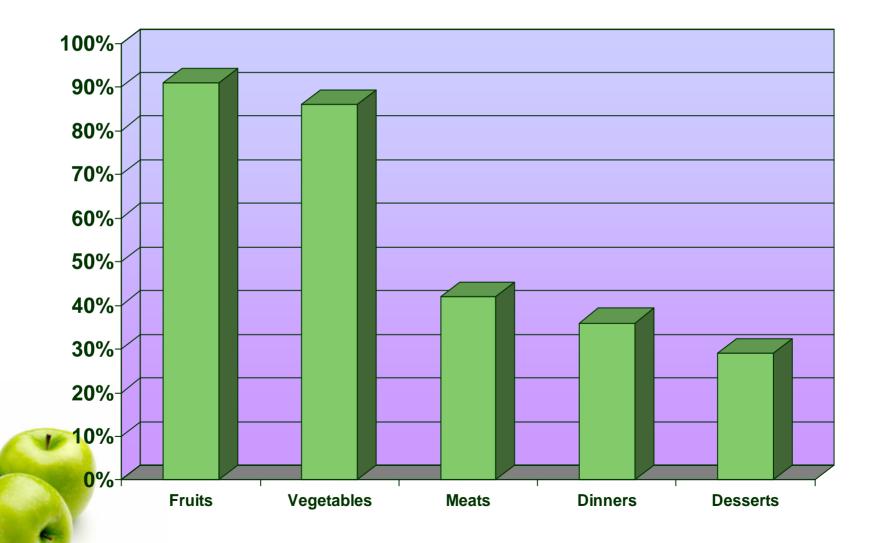

#### 36) If WIC offered you fruit, would you use your WIC checks to buy

| <ol> <li>If WIC offered you fruit, would you use you<br/>(Select one answer for each form):</li> </ol> | our WIC checks to buy |    |            | Spe     | cial Instructions |
|--------------------------------------------------------------------------------------------------------|-----------------------|----|------------|---------|-------------------|
|                                                                                                        | Yes                   | No | Don't know | Refused |                   |
| Fresh fruits                                                                                           | 0                     | 0  | 0          | 0       |                   |
| Canned fruits                                                                                          | 0                     | 0  | 0          | 0       |                   |
| Frozen fruits                                                                                          | 0                     | 0  | 0          | O       |                   |
| Not interested in WIC checks for fruits                                                                | 0                     | 0  | 0          | 0       | ]                 |