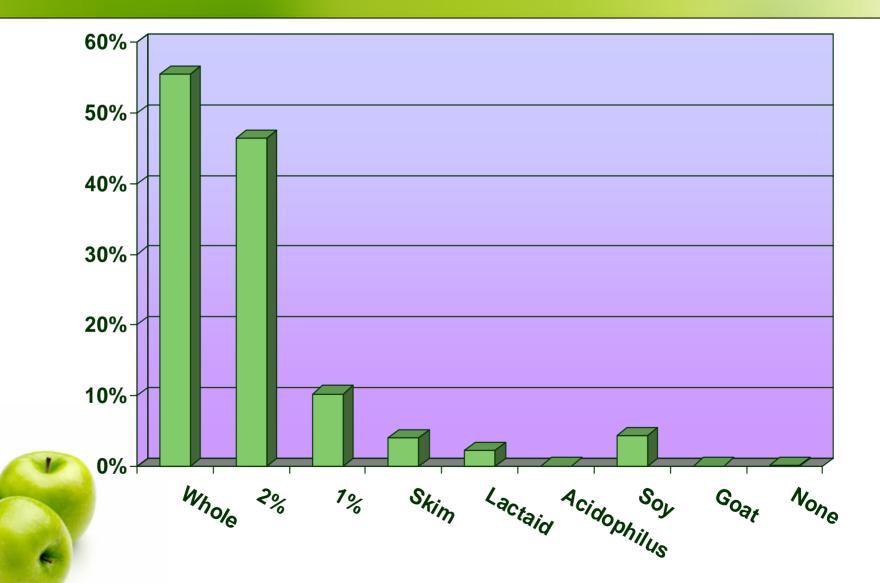

### The Survey

Consisted of 74 questions

Lasted 10-20 minutes depending on family makeup and food habits

Conducted by 16 bi-lingual university students in July and August, 2007

Main topics included:

- Baby foods
- Cow's milk, soy milk, cheese, tofu
- Fruits and vegetables
- Whole grains
- Canned beans