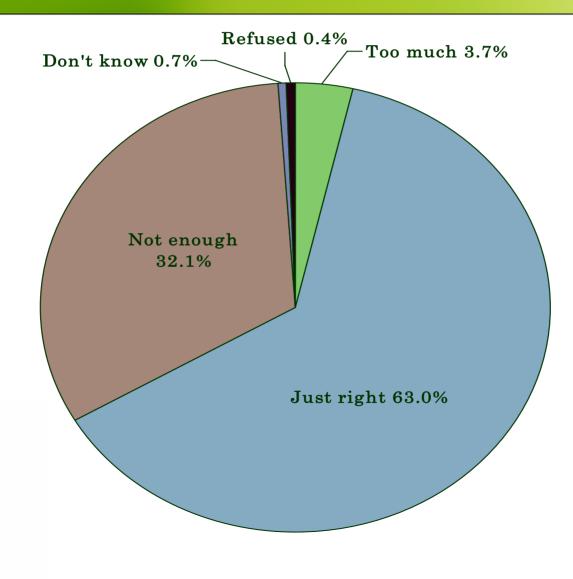

ges other than water, breastmilk, or formula



# Age infants first consumed anything other than water, breastmilk, or formula



## Family Milk Purchasing Trends



# Adult Milk Consumption Trends

#### Type of milk

- Whole milk (41.1%)
- 2% (39.3%)
- 1% (7.5%)
- Skim (3.5%)
- Lactaid (1.8%)
- Soy (2.2%)



#### Choose this type because...

- Best for me (healthier) (50.1%)
- Like the taste (31.4%)
- My family prefers it (22.0%)



### Reason for Choosing Whole Milk - Adult



## Child Milk Consumption Trends

#### Type of milk

- Whole milk (52.1%)
- 2% (36.6%)
- 1% (5.5%)
- Skim (1.4%)
- Lactaid (1.6%)
- Soy (1.5%)

#### Choose this type because...

- Best for child (healthier) (64.4%)
- Child likes the taste (20.3%)
- My family prefers it (21.4%)





## **Opinion on Milk Quantity**





### Milk Preference Trends

When asked what they would do if they could only purchase lower fat milk with WIC checks, they responded that they would buy:

- 2% milk (77.7%)
- 1% milk (15.5%)
- Skim milk (5.6%)
- Whole milk with own money (7.4%)





## Soy Milk Trends

Of those who ever purchase soy milk, they buy it:

- Only occasionally: 19%
- 1 qt/week: 8%
- ½ gal/week: 29%
- 1 gal/week: 21%
- 1-2 gal/week: 18%
- More than 2 gal/week: 5%
- Type of soy milk purchased:
  - Refrigerated soy milk: 86%
  - Shelf-stable soy milk: 20%



## Flavors of Soy Milk Purchased

| Survey<br>Language | Plain | Vanilla | Chocolate |
|--------------------|-------|---------|-----------|
| English            | 55%   | 72%     | 18%       |
| Spanish            | 60%   | 40%     | 20%       |
| Chinese