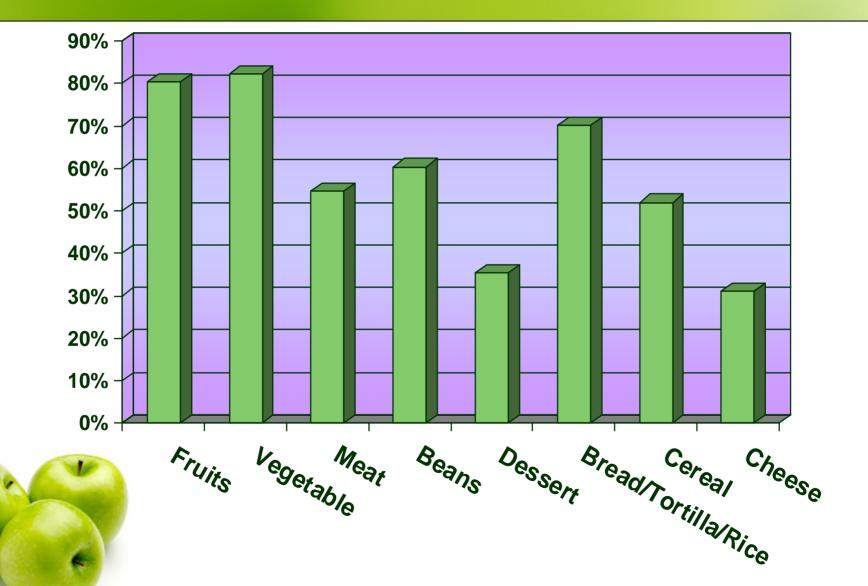

### The Survey

Consisted of 74 questions

Lasted 10-20 minutes depending on family makeup and food habits

Conducted by 16 bi-lingual university students in July and August, 2007

Main topics included:

- Baby foods
- Cow's milk, soy milk, cheese, tofu
- Fruits and vegetables
- Whole grains
- Canned beans