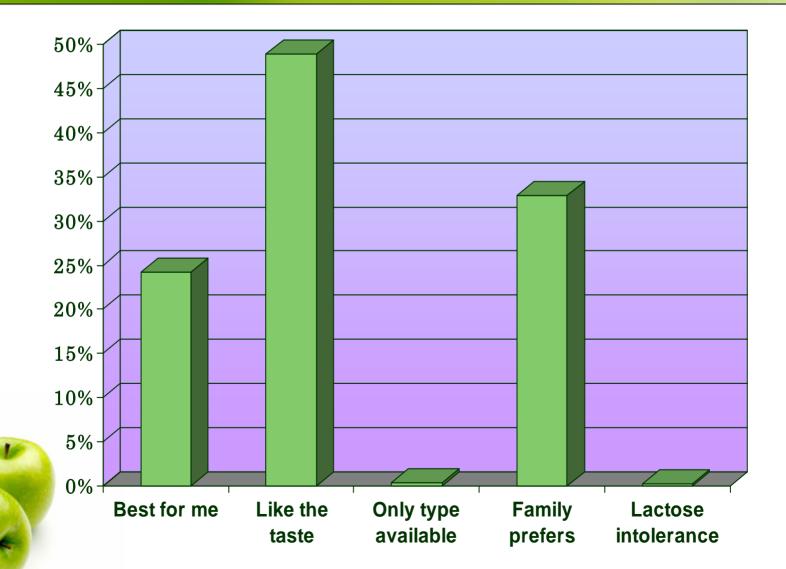

### The Survey

Consisted of 74 questions

Lasted 10-20 minutes depending on family makeup and food habits

Conducted by 16 bi-lingual university students in July and August, 2007

Main topics included:

- Baby foods
- Cow's milk, soy milk, cheese, tofu
- Fruits and vegetables
- Whole grains
- Canned beans