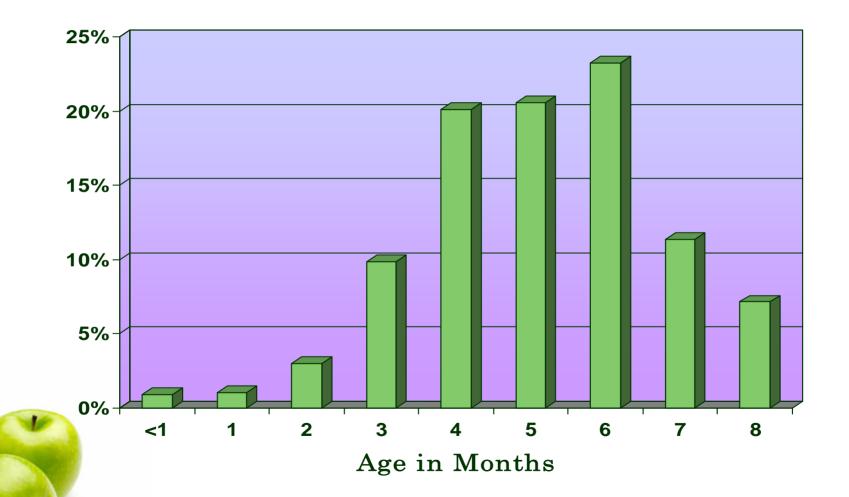

| thtps://secure.vanguardsw.com/survey/v2/dscript                                                                                          |                |
|------------------------------------------------------------------------------------------------------------------------------------------|----------------|
| Page Break                                                                                                                               |                |
| <ul> <li>iii) Transition: First I would like to ask you some questions about what you feed your baby<br/>(NAME).</li> </ul>              | Survey Tool    |
| 5)* How old is your baby (NAME)?                                                                                                         |                |
| Number of Months                                                                                                                         | Design         |
| O 0-3                                                                                                                                    | Design         |
| ○ 4-6<br>○ 7-11                                                                                                                          |                |
| 6)* Does your baby (NAME) eat or drink anything other than breastmilk, formula or water?                                                 |                |
| Ves (go to Q7)                                                                                                                           |                |
| ○ No (go to Q17)                                                                                                                         |                |
| O Refused                                                                                                                                |                |
| Page Break                                                                                                                               |                |
| 7)* Do you buy infant cereal for your baby?                                                                                              | Skip Pattern   |
| ○ Yes                                                                                                                                    |                |
| ○ No                                                                                                                                     | -              |
| O Refused                                                                                                                                |                |
| 8)* Do you buy baby foods for your baby (NAME)? Ask if Q6 is Yes (go to Q7)                                                              |                |
| O Yes (go to Q10)                                                                                                                        |                |
| O No (go to Q9)                                                                                                                          |                |
| Refused                                                                                                                                  |                |
| Page Break                                                                                                                               |                |
| 9)* Why don't you buy baby foods? Ask if Q8 is No (go to Q9)                                                                             |                |
| (Do not read the options. Select all that apply)                                                                                         |                |
| my baby is too young                                                                                                                     |                |
| too expensive                                                                                                                            |                |
| not healthy                                                                                                                              |                |
| not fresh                                                                                                                                |                |
| my baby does not like them                                                                                                               |                |
| my baby won't eat them                                                                                                                   |                |
| make my own food for the baby                                                                                                            |                |
| a don't know                                                                                                                             |                |
|                                                                                                                                          |                |
| other                                                                                                                                    |                |
| If Other, please specify:                                                                                                                | Write-in boxes |
| Page Break                                                                                                                               |                |
| 10)* If WIC offered baby foods as part of the food package, which of the following baby foods would you like to buy with the WIC checks? |                |
| (Read the options and select all that apply.)                                                                                            |                |
| I would not buy ready made baby foods                                                                                                    |                |
| Fruits                                                                                                                                   |                |
| Vegetables                                                                                                                               |                |
| Meats                                                                                                                                    |                |
|                                                                                                                                          |                |
|                                                                                                                                          |                |