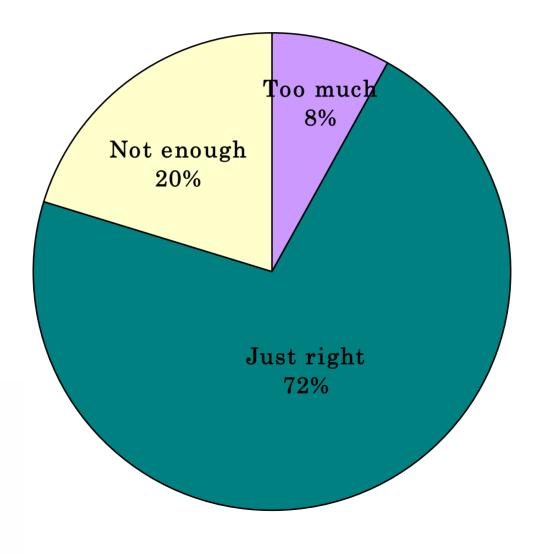

Filter: Include all respondent's answers.

i) Welcome - Survey Introduction

44) How many times a day does your child (NAME) drink the kind of juice you get from WIC?

| My child does not drink juice | (35)  | 3.6%                              |
|-------------------------------|-------|-----------------------------------|
| 1                             | (178) | 18.2%                             |
| 2                             | (308) | 31.4%                             |
| 3                             | (240) | 24.5%                             |
| 4                             | (127) | 13.0%                             |
| 5                             | (54)  | 5.5%                              |
| 6                             | (20)  | 2.0%                              |
| 7                             | (6)   | 0.6%                              |
| 8                             | (5)   | 0.5%                              |
| 9                             | (1)   | 0.1%                              |
| 10                            | (5)   | 0.5%                              |
| Don't know                    | (1)   | 0.1%                              |
| Refused                       | (0)   | 0.0%                              |
| Other                         | (0)   | 0.0%                              |
| Total                         | (980) | 0 10 20 30 40 50 60 70 80 90 100% |