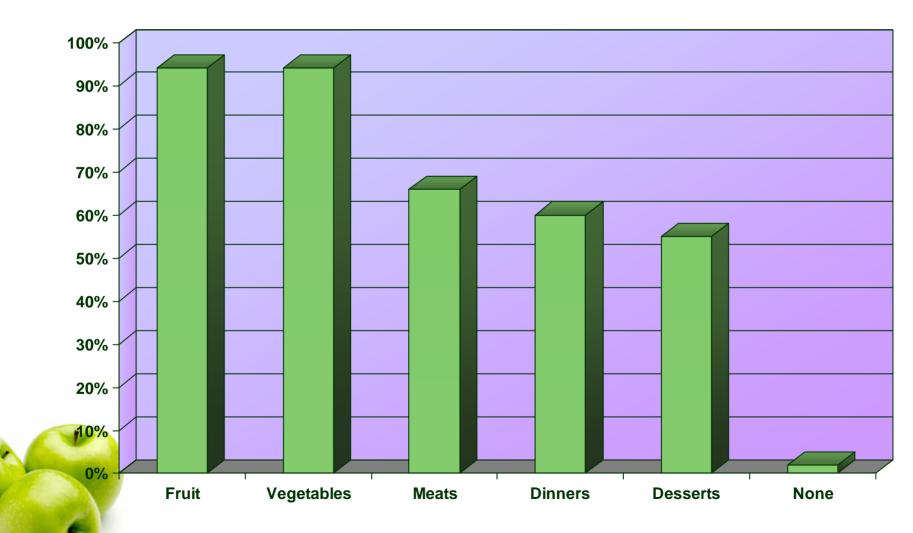

#### 36) If WIC offered you fruit, would you use your WIC checks to buy

| <ol> <li>If WIC offered you fruit, would you use you<br/>(Select one answer for each form):</li> </ol> | our WIC checks to buy |    |            | Spe     | cial Instructions |
|--------------------------------------------------------------------------------------------------------|-----------------------|----|------------|---------|-------------------|
|                                                                                                        | Yes                   | No | Don't know | Refused |                   |
| Fresh fruits                                                                                           | 0                     | 0  | 0          | 0       |                   |
| Canned fruits                                                                                          | 0                     | 0  | 0          | 0       |                   |
| Frozen fruits                                                                                          | 0                     | 0  | 0          | O       |                   |
| Not interested in WIC checks for fruits                                                                | 0                     | 0  | 0          | 0       | ]                 |