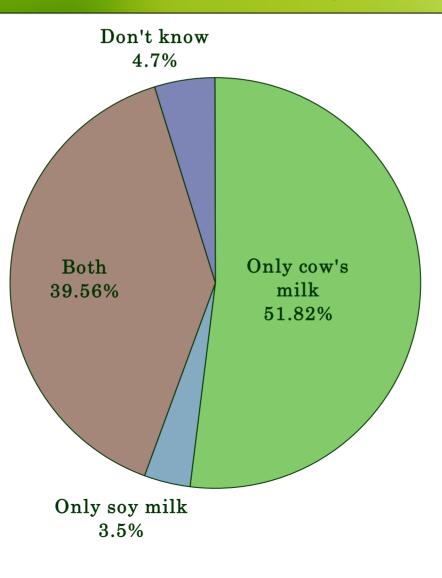

k: 20%



## Flavors of Soy Milk Purchased

| Survey<br>Language | Plain | Vanilla | Chocolate |
|--------------------|-------|---------|-----------|
| English            | 55%   | 72%     | 18%       |
| Spanish            | 60%   | 40%     | 20%       |
| Chinese            | 86%   | 7%      | 3%        |
| Vietnamese         | 92%   | 11%     | 0%        |



## **Reasons for Drinking Soy Milk**

#### Adult

- Like the taste of soy milk: 53%
- Lactose intolerance: 30%
- It's good for health: 26%
- Doesn't like regular milk: 12%

#### Child

- Lactose intolerance: 45%
- It's good for health: 31%
- Likes the taste of soy milk: 24%
- Doesn't like regular milk: 7%
- Another person in the family drinks it: 3%



# If WIC offered soy milk in place of all or some cow's milk they would buy...





#### **Cheese Trends**

#### 95% of participants ever eat cheese

- Spanish (99%)
- English (98%)
- Chinese (7*5*%)
- Vietnamese (43%)





## **Opinion on Cheese Quantity**





### **Tofu Trends**

#### 21% of participants ever buy tofu

- English (16%)
- Spanish (8%)
- Chinese (99%)
- Vietnamese (100%)





## New Combo Check Opinions

#### Mostly cow's milk (73%) with...

- Cheese (49%)
- Soy milk and cheese (21%)
- Tofu, soymilk, and cheese (21%)
- Tofu and soy milk (5%)
- Tofu and cheese (4%)
- Soy milk (1%)

#### All cow's milk (15%)







## New Combo Check Opinions cont.

#### Mostly soy milk (10%) with...

- Cheese and cow's milk (22%)
- Tofu, cow's milk, and cheese (22%)
- Tofu and cow's milk (18%)
- Cheese (16%)
- Tofu and cheese (6%)
- Cow's milk (6%)

#### All soy milk (