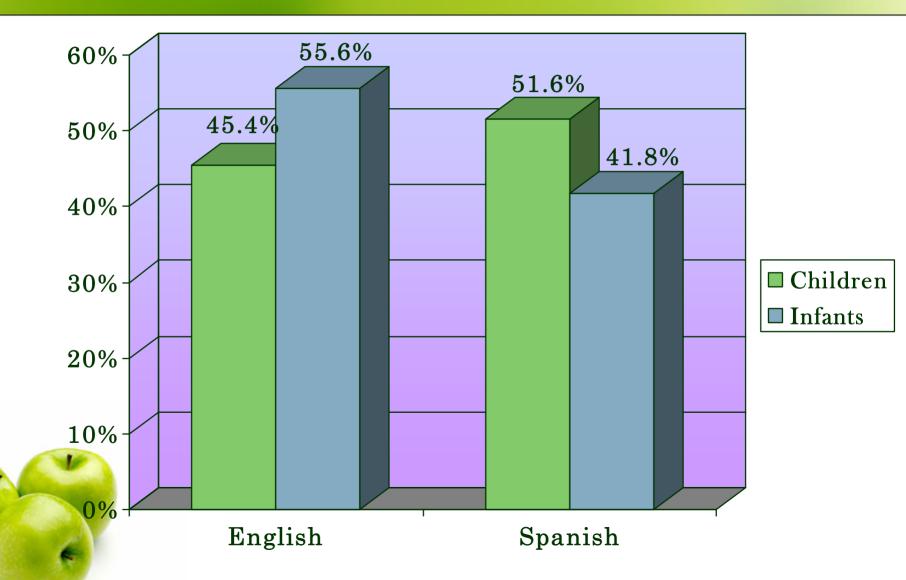

heast Valley Health Corp (1)        | 7                  |

#### Micropolitan Agency Recruitment

| Agency (# clinics)               | Total Participants |
|----------------------------------|--------------------|
| Glenn County Health Services (2) | 35                 |
| Del Norte (1)                    | 34                 |
| Human Resources Council, Inc (1) | 34                 |



#### Rural Agency Recruitment

| Agency (# clinics)                | Total Participants |
|-----------------------------------|--------------------|
| Tehama County Health Services (2) | 58                 |
| Humboldt Co DPH (1)               | 29                 |
| County of Mendocino (2)           | 20                 |



#### Language Spoken At Home



## Preferred Language of Families with Infants



## Race and Ethnicity Reported by Participants



#### Age of Survey Participants





#### **Education Level of Participants**



#### Household Characteristics

- Average household size: 4.5 individuals
  - Range: 1-20 people
- Average of 2 adults in each household
  - Less than 25% reported only 1 adult
  - 25% reported 3 or more adults in the household
- Average of 1.35 kids under 6 years per household
  - Range: 0-17 kids
- Average of 1 child ages 6-18 per household
  - 50% of households did not have any children ages 6-18
  - The average interviewee buys groceries for 4 people
    - Range: 0-20 people

#### **Persons Interviewed**

- Moms (95.7%)
- Fathers (2.8%)
- Other (1.5%)- mostly grandmothers





## The Survey Tool

#### Vanguard Vista (<u>www.vanguardsw.com</u>)



- Englis