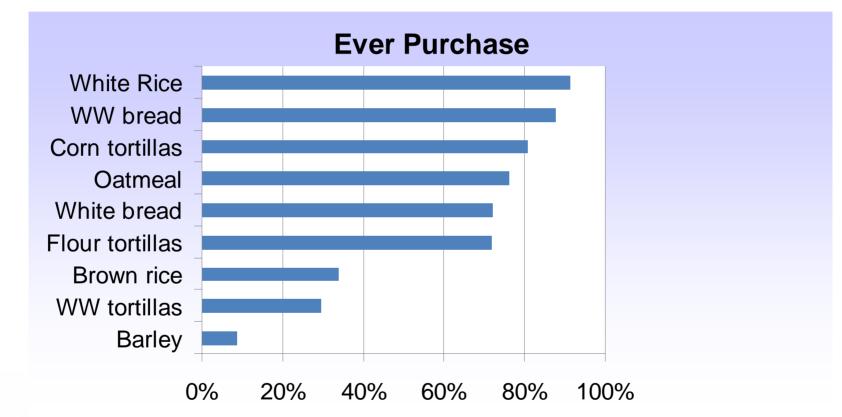

### The Survey

Consisted of 74 questions

Lasted 10-20 minutes depending on family makeup and food habits

Conducted by 16 bi-lingual university students in July and August, 2007

Main topics included:

- Baby foods
- Cow's milk, soy milk, cheese, tofu
- Fruits and vegetables
- Whole grains
- Canned beans