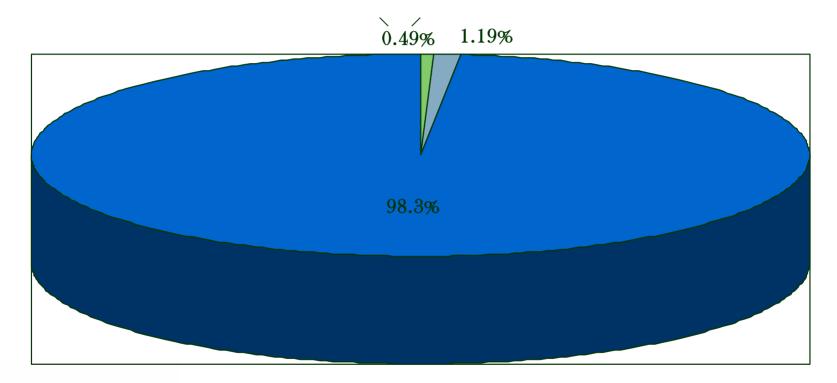

#### 36) If WIC offered you fruit, would you use your WIC checks to buy

| <ol> <li>If WIC offered you fruit, would you use you<br/>(Select one answer for each form):</li> </ol> | our WIC checks to buy |    |            | Spe     | cial Instructions |
|--------------------------------------------------------------------------------------------------------|-----------------------|----|------------|---------|-------------------|
|                                                                                                        | Yes                   | No | Don't know | Refused |                   |
| Fresh fruits                                                                                           | 0                     | 0  | 0          | 0       |                   |
| Canned fruits                                                                                          | 0                     | 0  | 0          | 0       |                   |
| Frozen fruits                                                                                          | 0                     | 0  | 0          | O       |                   |
| Not interested in WIC checks for fruits                                                                | 0                     | 0  | 0          | 0       | ]                 |