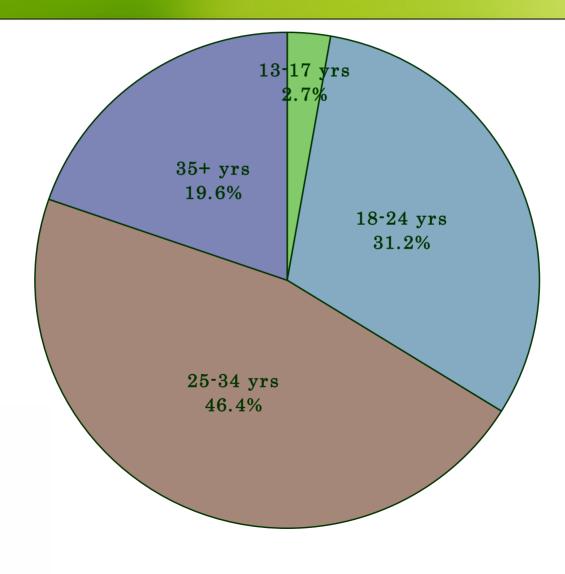

Recruitment

| Agency (# clinics)               | Total Participants |
|----------------------------------|--------------------|
| Glenn County Health Services (2) | 35                 |
| Del Norte (1)                    | 34                 |
| Human Resources Council, Inc (1) | 34                 |



#### Rural Agency Recruitment

| Agency (# clinics)                | Total Participants |
|-----------------------------------|--------------------|
| Tehama County Health Services (2) | 58                 |
| Humboldt Co DPH (1)               | 29                 |
| County of Mendocino (2)           | 20                 |



#### Language Spoken At Home



## Preferred Language of Families with Infants



## Race and Ethnicity Reported by Participants



#### Age of Survey Participants





#### **Education Level of Participants**



#### Household Characteristics

- Average household size: 4.5 individuals
  - Range: 1-20 people
- Average of 2 adults in each household
  - Less than 25% reported only 1 adult
  - 25% reported 3 or more adults in the household
- Average of 1.35 kids under 6 years per household
  - Range: 0-17 kids
- Average of 1 child ages 6-18 per household
  - 50% of households did not have any children ages 6-18
  - The average interviewee buys groceries for 4 people
    - Range: 0-20 people

#### **Persons Interviewed**

- Moms (95.7%)
- Fathers (2.8%)
- Other (1.5%)- mostly grandmothers





## The Survey Tool

#### Vanguard Vista (<u>www.vanguardsw.com</u>)



- English and Spanish on-line
- Skip patterns
- Database is updated after each survey is subm