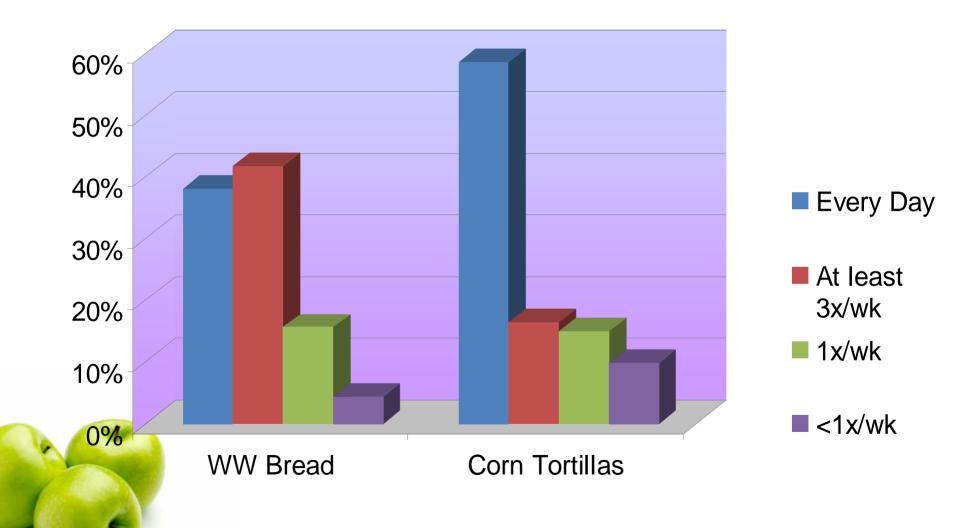

### The Survey

Consisted of 74 questions

Lasted 10-20 minutes depending on family makeup and food habits

Conducted by 16 bi-lingual university students in July and August, 2007

Main topics included:

- Baby foods
- Cow's milk, soy milk, cheese, tofu
- Fruits and vegetables
- Whole grains
- Canned beans