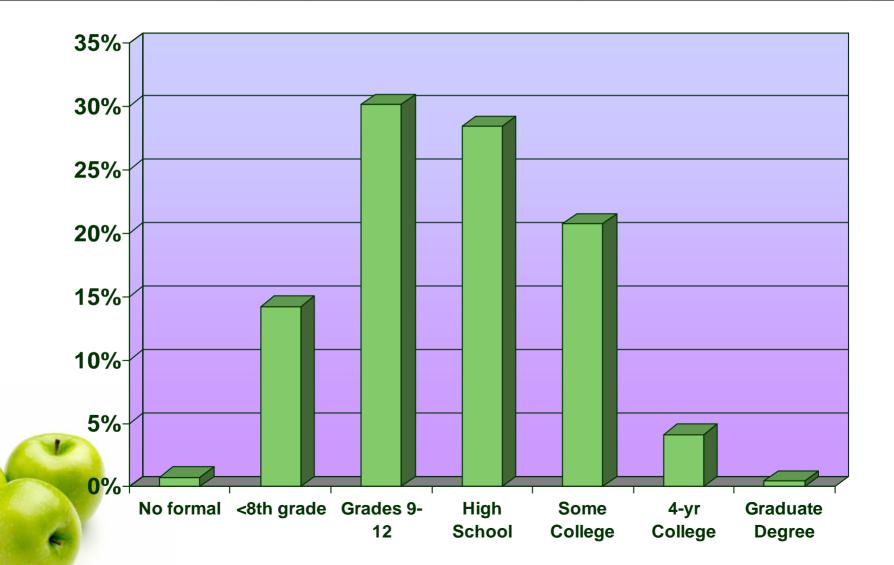

| Total Participants |
|----------------------------------|--------------------|
| Glenn County Health Services (2) | 35                 |
| Del Norte (1)                    | 34                 |
| Human Resources Council, Inc (1) | 34                 |



#### Rural Agency Recruitment

| Agency (# clinics)                | Total Participants |
|-----------------------------------|--------------------|
| Tehama County Health Services (2) | 58                 |
| Humboldt Co DPH (1)               | 29                 |
| County of Mendocino (2)           | 20                 |



#### Language Spoken At Home



## Preferred Language of Families with Infants



## Race and Ethnicity Reported by Participants



#### Age of Survey Participants





#### **Education Level of Participants**



#### Household Characteristics

- Average household size: 4.5 individuals
  - Range: 1-20 people
- Average of 2 adults in each household
  - Less than 25% reported only 1 adult
  - 25% reported 3 or more adults in the household
- Average of 1.35 kids under 6 years per household
  - Range: 0-17 kids
- Average of 1 child ages 6-18 per household
  - 50% of households did not have any children ages 6-18
  - The average interviewee buys groceries for 4 people
    - Range: 0-20 people

#### **Persons Interviewed**

- Moms (95.7%)
- Fathers (2.8%)
- Other (1.5%)- mostly grandmothers





## The Survey Tool

#### Vanguard Vista (<u>www.vanguardsw.com</u>)



- English and Spanish on-line
- Skip patterns
- Database is updated after each survey is submitted
- Remote access to survey results
- Lapt