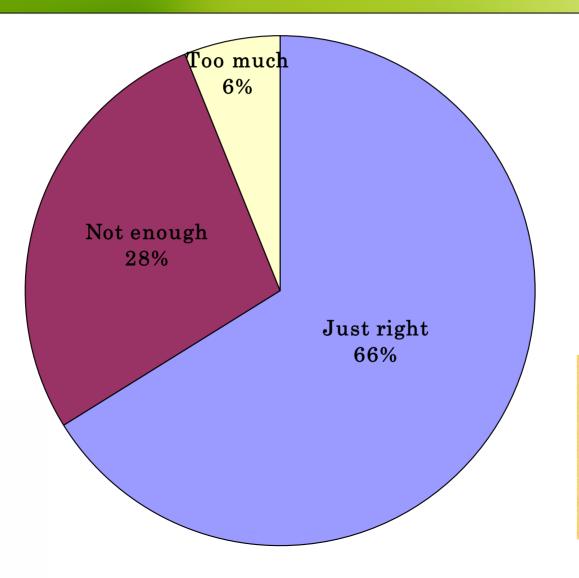

5%)
- Nearly 100% of families would use WIC checks to buy fresh fruits
- 60% of families would use WIC checks to buy canned fruits
- 47% of families would use WIC checks to buy frozen fruits





## **Vegetable Purchasing Trends**

#### Most families buy fresh vegetables weekly (87%)

#### They buy canned vegetables

- Never (31%)
- Monthly (29%)
- Weekly (23%)
- Rarely (15%)

#### They buy frozen vegetables

- Never (44%)
- Monthly (24%)
- Weekly (17%)
- Rarely (15%)

#### They would use WIC checks to buy

- Fresh (99%)
- Canned (64%)
- Frozen (61%)



## Children's Juice Consumption

No juice 2%
1x per day 17%
2-3x per day 58%
4x per day 13%
5x per day 6%





## **Typical Amount Per Serving**

- Up to 4 oz. 43
- 5-7 ozs.
- 8-11 ozs.

43% 27% 26%







## **Opinion on Juice Quantity**





### **Grain Purchasing Trends**





## Whole Grain Consumption Trends



## Reasons Whole Grain Items Aren't Chosen

| Reason                    | WW Bread | Corn<br>Tortillas | WW<br>Tortillas | Brown<br>Rice |
|---------------------------|----------|-------------------|-----------------|---------------|
| Don't know what they are  | 4.5%     | 18.5%             | 8.8%            | 3.6%          |
| Never tasted              | 12.9%    | 14.4%             | 38.9%           | 39.7%         |
| Don't like the taste      | 45.9%    | 34.6%             | 21.3%           | 19.8%         |
| Family doesn't like it    | 28.5%    | 19.3%             | 16.3%           | 13.7%         |
| No specific reason        | 10.8%    | 16.1%             | 13.6%           | 14.5%         |
| Don't know