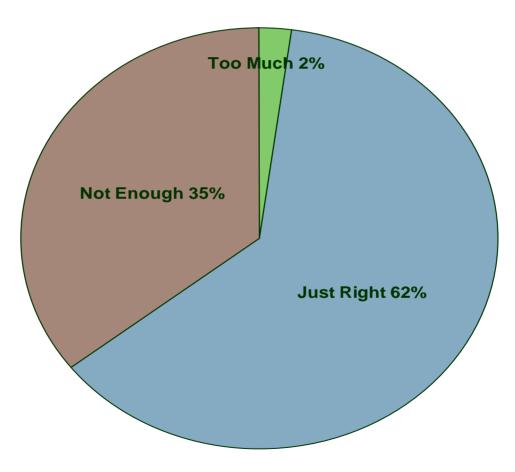

### **Canned Beans Trends**

Participants and their families reported consuming beans:

- Never (56.8%)
- Occasionally (15.2%)
- Often (15.5%)
- Rarely (12.4%)



Those who never consume canned beans don't because...

- They purchase dried (72.3%)
- Their family doesn't like them (33.8%)

## **Canned Beans and Brand Loyalty**

- 33.4% of participants have a favorite brand of canned beans.
- 83.6% of those individuals would purchase another brand if offered by WIC checks.





## **Beans and WIC Checks**

- If participants could create their own WIC checks with a combination of canned beans, dried beans, and peanut butter, they would choose:
  - Dried beans (73.7%)
  - Peanut butter (72.1%)
  - Canned beans (37.2%)
  - None (0.8%)
  - Don't know (0.1%)





## **Opinions On Egg Quantity**





## **Organic Foods Trends**

#### 33.7% ever buy organic foods

#### Opinions about organic foods

- 34.6% feel organic is better for them
- 27.8% don't know anything about organic foods
- 24.2% have no strong opinion about organic foods
- 12.5% feel organic foods are too expensive
- 6.2% feel organic is no different from regular
  - Only 2.0% stated that WIC should offer organic foods



# **Education Trends**

#### Preferred information format

- Handouts (53.5%)
- One-on-one contact (35.9%)
- Classes (35.6%)
- E-mail (12.3%)
- Internet (10.1%)
- Video (10.6%)
- Interactive computer programs (2.5%)

44.7% regularly access the internet outside of work





### Access to Our Findings

• You can contact <u>Erika.Trainer@cdph.ca.gov</u> or <u>Laurie.Green@cdph.ca.gov</u> if you have any