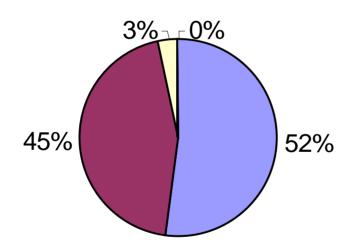

# Aircrews Are Adequately Trained to Fly- all Rotary Wing

- Strongly Agree
- Agree
- Neutral
- □ Disagree
- Strongly Disagree