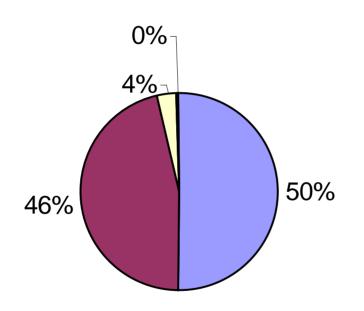

# Command Incorporates ORM into All Decisions- all USCG

- Strongly Agree
- Agree
- Neutral
- Disagree
- Strongly Disagree