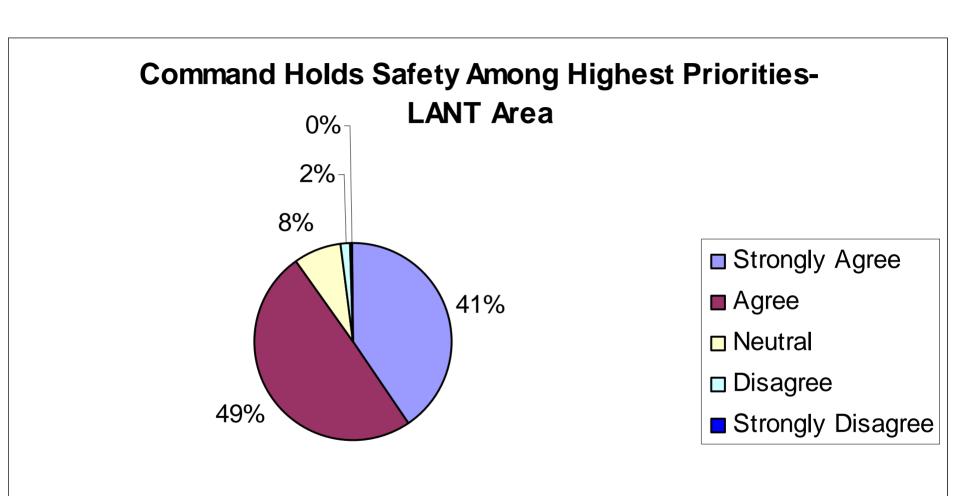

### Command Holds Safety Among Highest Priorities- PAC Area

- Strongly Agree
- Agree
- Neutral
- □ Disagree
- Strongly Disagree