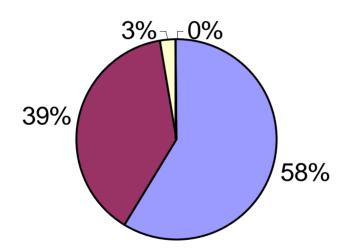

# Command Incorporates ORM into All Decisions- all USCG

- Strongly Agree
- Agree
- Neutral
- Disagree
- Strongly Disagree