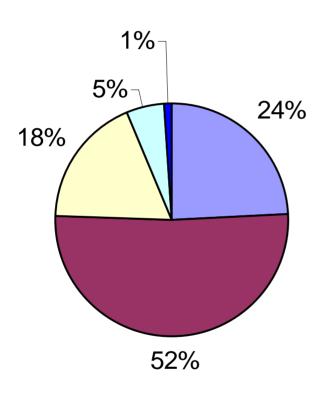

# Command Holds Safety Among Highest Priorities- all 1% Fixed Wing

- Strongly Agree
- Agree
- Neutral
- □ Disagree
- Strongly Disagree