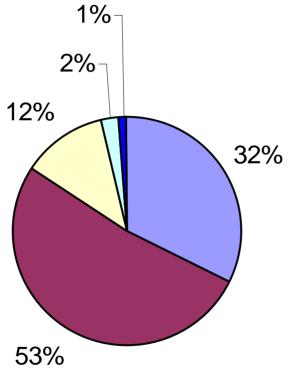

### Aircrews Follow Rules When Flying Operational Missions- all USCG

Always

■ Mostly

■ Sometimes