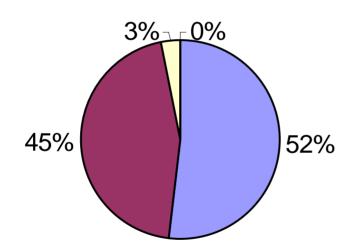

### Command Incorporates ORM into All Decisions- PAC Area

- Strongly Agree
- Agree
- Neutral
- Disagree
- Strongly Disagree