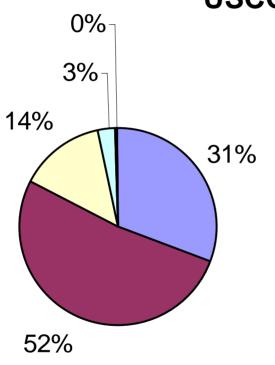

### Command Holds Safety Among Highest Priorities- PAC Area

- Strongly Agree
- Agree
- Neutral
- □ Disagree
- Strongly Disagree