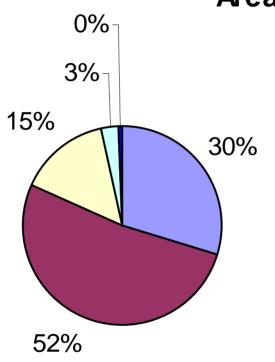

### Command Incorporates ORM into All Decisions- LANT Area

- Strongly Agree
- Agree
- Neutral
- Disagree
- Strongly Disagree