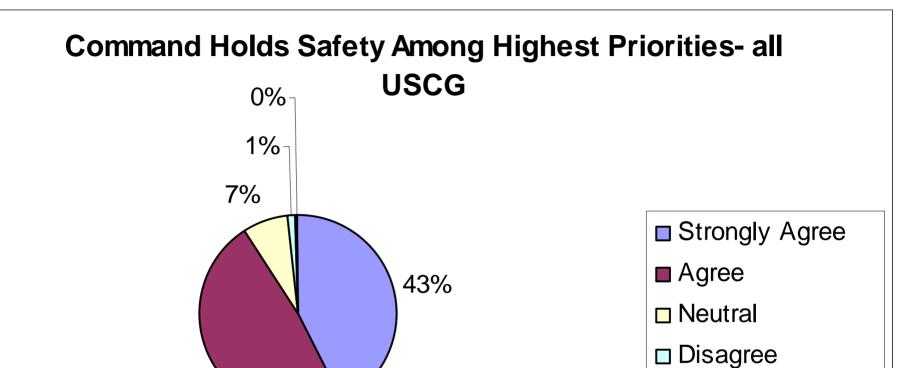

# Command Holds Safety Among Highest Priorities- all 1% Fixed Wing

- Strongly Agree
- Agree
- Neutral
- □ Disagree
- Strongly Disagree

■ Strongly Disagree

49%