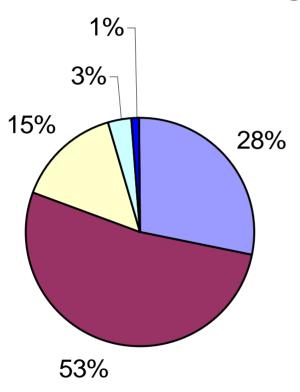

### Aircrews Follow Rules When Flying Training Missionsall USCG

Always

■ Mostly

■ Sometimes