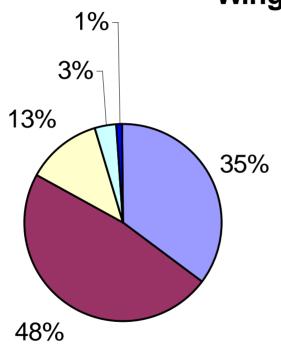

# Command Incorporates ORM into All Decisions- all Fixed Wing

- Strongly Agree
- Agree
- Neutral
- Disagree
- Strongly Disagree