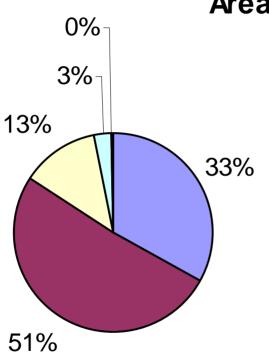

# Command Incorporates ORM into All Decisions- all USCG

- Strongly Agree
- Agree
- Neutral
- Disagree
- Strongly Disagree