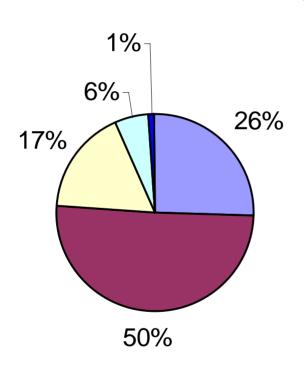

# Command Incorporates ORM into All Decisions- all Rotary Wing

- Strongly Agree
- Agree
- Neutral
- Disagree
- Strongly Disagree