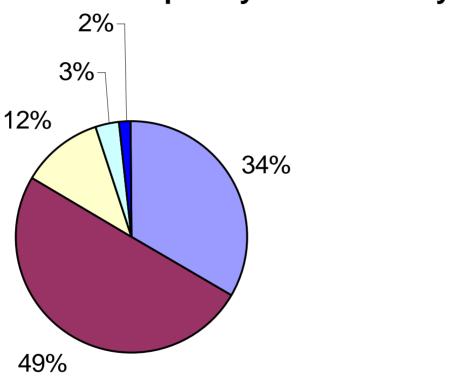

# Command Holds Safety Among Highest Priorities- all 1% Fixed Wing

- Strongly Agree
- Agree
- Neutral
- □ Disagree
- Strongly Disagree