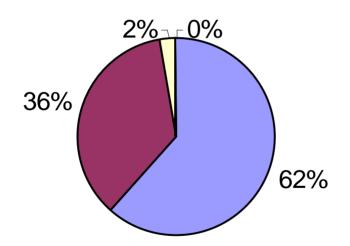

# Command Incorporates ORM into All Decisions- all USCG

- Strongly Agree
- Agree
- Neutral
- Disagree
- Strongly Disagree