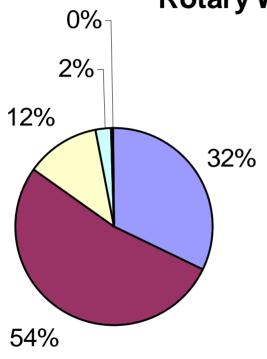

# Aircrews Follow Rules When Flying Operational Missions- all Rotary Wing

Always

■ Mostly

■ Sometimes