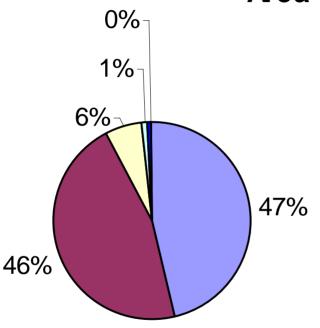

### Command Incorporates ORM into All Decisions- PAC Area

- Strongly Agree
- Agree
- Neutral
- Disagree
- Strongly Disagree