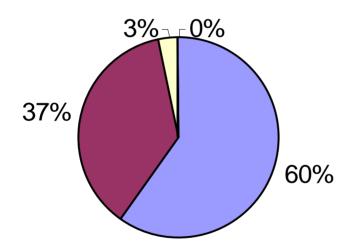

### Command Incorporates ORM into All Decisions- LANT Area

- Strongly Agree
- Agree
- Neutral
- Disagree
- Strongly Disagree