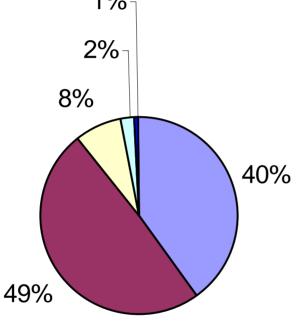

# Command Incorporates ORM into All Decisions- all Fixed Wing

- Strongly Agree
- Agree
- Neutral
- Disagree
- Strongly Disagree