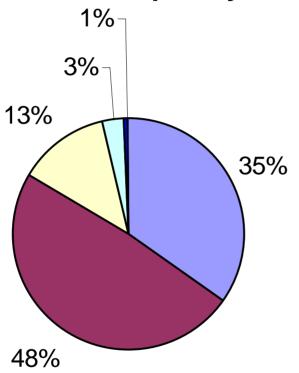

### Aircrews Are Adequately Trained to Fly- all USCG

- Strongly Agree
- Agree
- Neutral
- Disagree
- Strongly Disagree