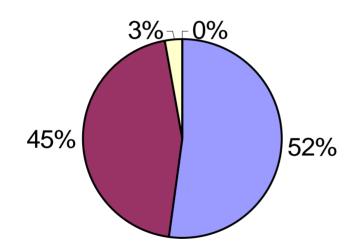

### Aircrews Are Proficient in Flight Duties- PAC Area

- Strongly Agree
- Agree
- Neutral
- Disagree
- Strongly Disagree