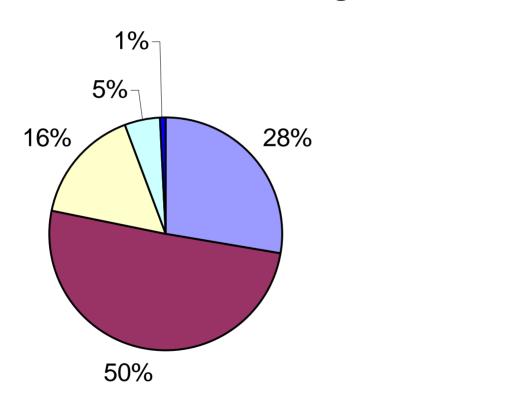

### Aircrews Are Proficient in Flight Duties- all USCG

- Strongly Agree
- Agree
- Neutral
- Disagree
- Strongly Disagree