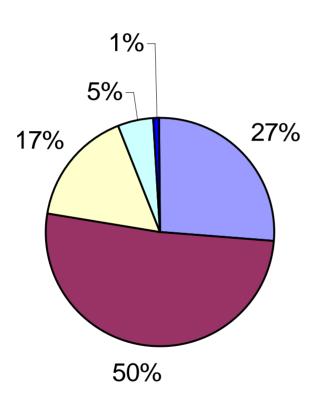

# Command Incorporates ORM into All Decisions- all Rotary Wing

- Strongly Agree
- Agree
- Neutral
- Disagree
- Strongly Disagree