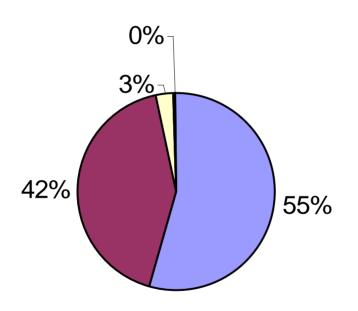

# Command Incorporates ORM into All Decisions- all Fixed Wing

- Strongly Agree
- Agree
- Neutral
- Disagree
- Strongly Disagree