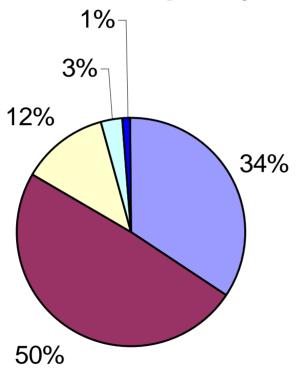

# Command Incorporates ORM into All Decisions- all USCG

- Strongly Agree
- Agree
- Neutral
- Disagree
- Strongly Disagree