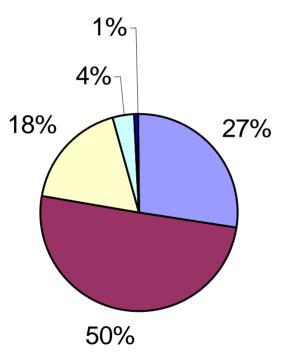

### Command Incorporates ORM into All Decisions- PAC Area

- Strongly Agree
- Agree
- Neutral
- Disagree
- Strongly Disagree