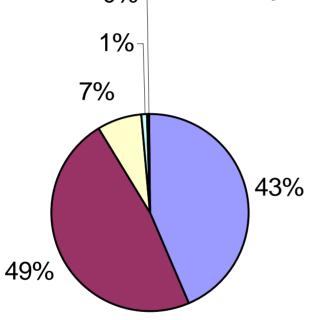

# Command Incorporates ORM into All Decisions- all Rotary Wing

- Strongly Agree
- Agree
- Neutral
- Disagree
- Strongly Disagree