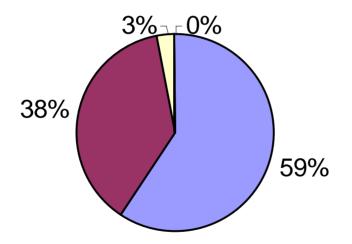

# Aircrews Are Proficient in Flight Duties- all Rotary Wing

- Strongly Agree
- Agree
- Neutral
- Disagree
- Strongly Disagree