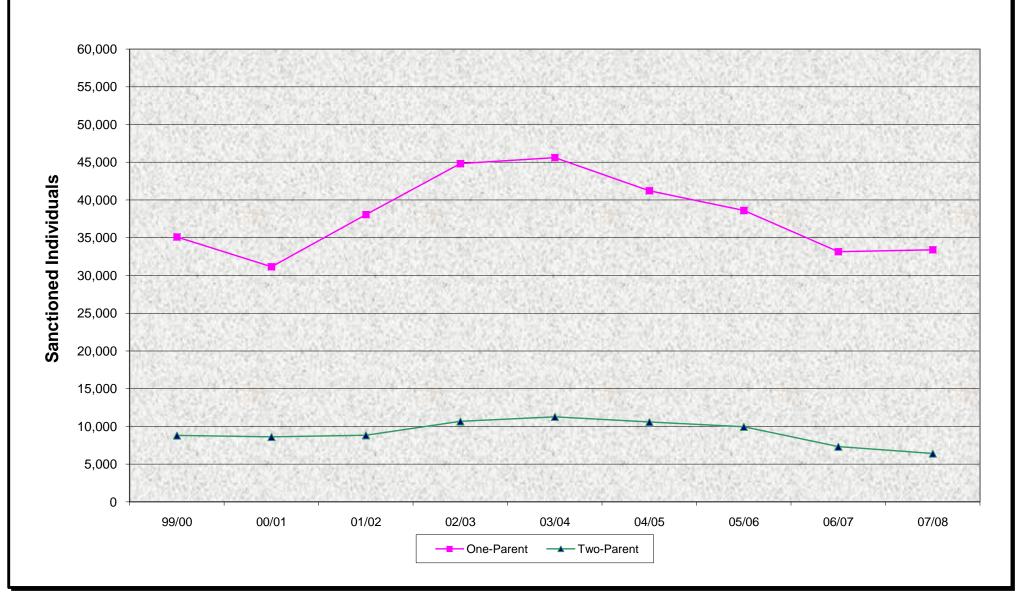

## **ANNUAL PERCENT CHANGE**

| Fiscal Year          | FY 99/00 | FY 00/01 | % Chg  | FY 01/02 | % Chg | FY 02/03 | % Chg | FY 03/04 | % Chg | FY 04/05 | % Chg | FY 05/06 | % Chg |
|----------------------|----------|----------|--------|----------|-------|----------|-------|----------|-------|----------|-------|----------|-------|
| Avg. Total Sanctions | 44,212   | 39,751   | -10.1% | 46,884   | 17.9% | 55,479   | 18.3% | 56,857   | 2.5%  | 52,787   | -7.2% | 48,550   | -8.0% |
| Avg. 1 Parent        | 35,091   | 31,151   | -11.2% | 38,059   | 22.2% | 44,817   | 17.8% | 45,592   | 1.7%  | 41,910   | -8.1% | 38,605   | -7.9% |
| Avg. 2 Parent        | 9,121    | 8,600    | -5.7%  | 8,825    | 2.6%  | 10,662   | 20.8% | 11,265   | 5.7%  | 10,877   | -3.4% | 9,945    | -8.6% |

| Fiscal Year          | FY 06/07 | % Chg  | FY 07/08 | % Chg  |  |  |  |  |  |
|----------------------|----------|--------|----------|--------|--|--|--|--|--|
| Avg. Total Sanctions | 40,459   | -16.7% | 39,799   | -1.6%  |  |  |  |  |  |
| Avg. 1 Parent        | 33,144   | -14.1% | 33,397   | 0.8%   |  |  |  |  |  |
| Avg. 2 Parent        | 7,315    | -26.4% | 6,402    | -12.5% |  |  |  |  |  |

0.8% increase in One-Parent sanctions

12.5% decrease in Two-Parent sanctions

Source: WTW 25 and WTW 25A Released: August 1, 2008