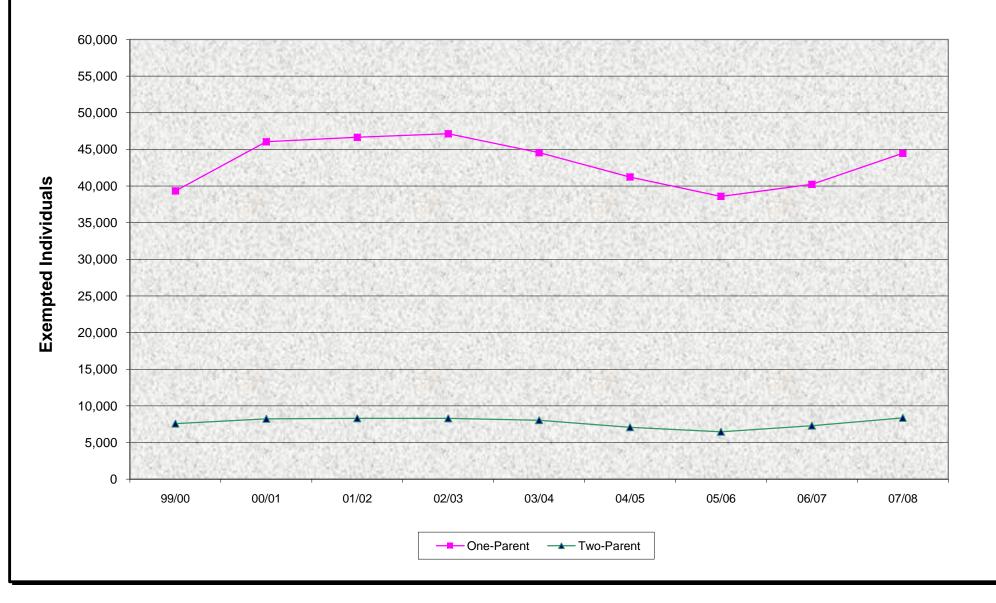

## CalWORKs Welfare-to-Work Program Average Annual Two-Parent and One-Parent Exemptions Fiscal Years (FY) 1999/00 - 20007/08

## **ANNUAL PERCENT CHANGE**

| Fiscal Year           | FY 99/00 | FY 00/01 | % Chg | FY 01/02 | % Chg | FY 02/03 | % Chg | FY 03/04 | % Chg | FY 04/05 | % Chg | FY 05/06 | % Chg  |
|-----------------------|----------|----------|-------|----------|-------|----------|-------|----------|-------|----------|-------|----------|--------|
| Avg. Total Exemptions | 47,163   | 54,278   | 15.1% | 54,952   | 1.2%  | 55,648   | 1.3%  | 52,579   | -5.5% | 48,696   | -7.4% | 45,056   | -7.5%  |
| Avg. 1 Parent         | 39,324   | 46,039   | 17.1% | 46,644   | 1.3%  | 47,312   | 1.4%  | 44,534   | -5.9% | 41,203   | -7.5% | 38,583   | -6.4%  |
| Avg. 2 Parent         | 7,839    | 8,239    | 5.1%  | 8,308    | 0.8%  | 8,336    | 0.3%  | 8,045    | -3.5% | 7,493    | -6.9% | 6,473    | -13.6% |

| Fiscal Year           | FY 06/07 | % Chg | FY 07/08 | % Chg |  |  |  |  |  |
|-----------------------|----------|-------|----------|-------|--|--|--|--|--|
| Avg. Total Exemptions | 47,538   | 5.5%  | 52,831   | 11.1% |  |  |  |  |  |
| Avg. 1 Parent         | 40,233   | 4.3%  | 44,463   | 10.5% |  |  |  |  |  |
| Avg. 2 Parent         | 7,305    | 12.9% | 8,369    | 14.6% |  |  |  |  |  |

## **TRENDS**

- In FY 2007/08, 30.1% of CalWORKs adults were exempted from participating in the CalWORKs Welfare-to-Work Program.
- The average number of CalWORKs adults exempted from participating in CalWORKs increased 11.1% between FY 2006/07 and 2007/08.

10.5% increase in One-Parent exemptions

14.6% increase in Two-Parent exemptions

Source: WTW 25 and WTW 25A Released: August 1, 2008