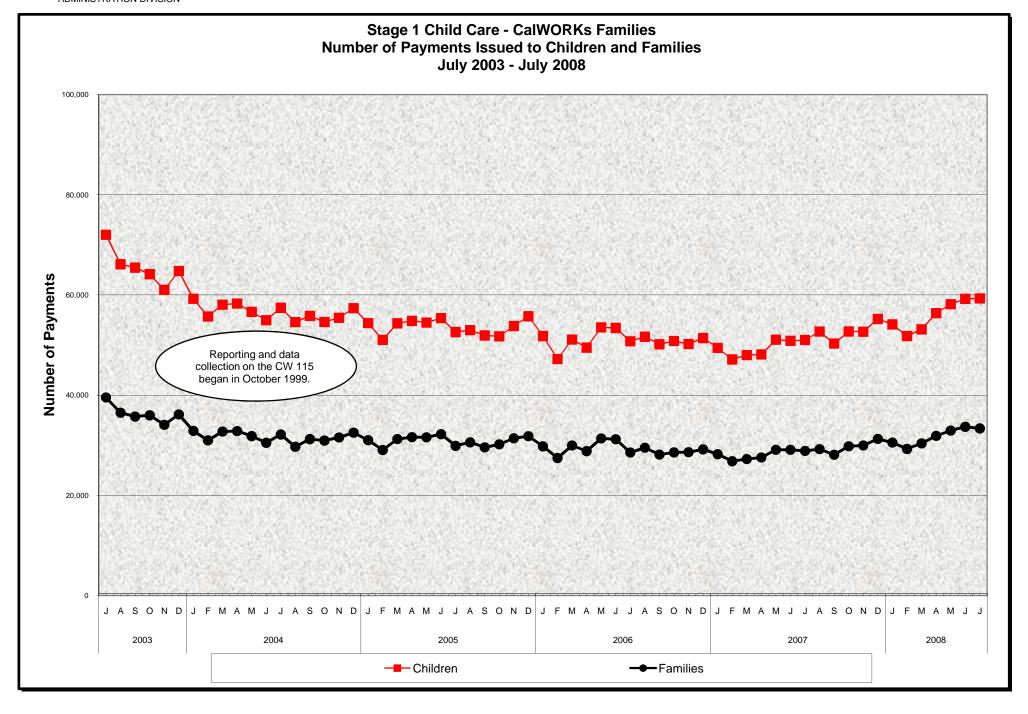

## Stage 1 Child Care - CalWORKs Families Number of Payments Issued to Children and Families July 2003 - July 2008

## **MONTHLY PERCENT CHANGE**

| FY    |          | Jul    | % Chg | Aug    | % Chg | Sep    | % Chg | Oct    | % Chg | Nov    | % Chg | Dec    | % Chg | Jan    | % Chg | Feb    | % Chg | Mar    | % Chg | Apr    | % Chg | May    | % Chg | Jun    | % Chg |
|-------|----------|--------|-------|--------|-------|--------|-------|--------|-------|--------|-------|--------|-------|--------|-------|--------|-------|--------|-------|--------|-------|--------|-------|--------|-------|
| 03/04 | Children | 72,040 | 3.6%  | 66,144 | -8.2% | 65,478 | -1.0% | 64,168 | -2.0% | 61,053 | -4.9% | 64,791 | 6.1%  | 59,254 | -8.5% | 55,716 | -6.0% | 58,072 | 4.2%  | 58,314 | 0.4%  | 56,647 | -2.9% | 54,976 | -2.9% |
|       | Families | 39,561 | 2.5%  | 36,512 | -7.7% | 35,737 | -2.1% | 35,999 | 0.7%  | 34,096 | -5.3% | 36,166 | 6.1%  | 32,879 | -9.1% | 30,996 | -5.7% | 32,752 | 5.7%  | 32,860 | 0.3%  | 31,846 | -3.1% | 30,498 | -4.2% |
| 04/05 | Children | 57,463 | 4.5%  | 54,597 | -5.0% | 55,845 | 2.3%  | 54,627 | -2.2% | 55,458 | 1.5%  | 57,382 | 3.5%  | 54,400 | -5.2% | 51,063 | -6.1% | 54,357 | 6.5%  | 54,839 | 0.9%  | 54,505 | -0.6% | 55,399 | 1.6%  |
|       | Families | 32,164 | 5.5%  | 29,729 | -7.6% | 31,241 | 5.1%  | 30,947 | -0.9% | 31,574 | 2.0%  | 32,534 | 3.0%  | 31,022 | -4.6% | 29,063 | -6.3% | 31,252 | 7.5%  | 31,631 | 1.2%  | 31,603 | -0.1% | 32,224 | 2.0%  |
| 05/06 | Children | 52,601 | -5.1% | 53,000 | 0.8%  | 51,939 | -2.0% | 51,759 | -0.3% | 53,823 | 4.0%  | 55,765 | 3.6%  | 51,809 | -7.1% | 47,228 | -8.8% | 51,125 | 8.3%  | 49,506 | -3.2% | 53,553 | 8.2%  | 53,437 | -0.2% |
|       | Families | 29,899 | -7.2% | 30,595 | 2.3%  | 29,589 | -3.3% | 30,196 | 2.1%  | 31,421 | 4.1%  | 31,837 | 1.3%  | 29,801 | -6.4% | 27,474 | -7.8% | 29,984 | 9.1%  | 28,846 | -3.8% | 31,373 | 8.8%  | 31,212 | -0.5% |
| 06/07 | Children | 50,771 | -5.0% | 51,676 | 1.8%  | 50,180 | -2.9% | 50,824 | 1.3%  | 50,230 | -1.2% | 51,428 | 2.4%  | 49,454 | -3.8% | 47,141 | -4.7% | 48,020 | 1.9%  | 48,143 | 0.3%  | 51,080 | 6.1%  | 50,858 | -0.4% |
|       | Families | 28,568 | -8.5% | 29,522 | 3.3%  | 28,150 | -4.6% | 28,589 | 1.6%  | 28,624 | 0.1%  | 29,190 | 2.0%  | 28,233 | -3.3% | 26,830 | -5.0% | 27,271 | 1.6%  | 27,575 | 1.1%  | 29,122 | 5.6%  | 29,110 | 0.0%  |
| 07/08 | Children | 51,032 | 0.3%  | 52,719 | 3.3%  | 50,314 | -4.6% | 52,735 | 4.8%  | 52,695 | -0.1% | 55,229 | 4.8%  | 54,142 | -2.0% | 51,813 | -4.3% | 53,149 | 2.6%  | 56,385 | 6.1%  | 58,182 | 3.2%  | 59,247 | 1.8%  |
|       | Families | 28,884 | -0.8% | 29,243 | 1.2%  | 28,125 | -3.8% | 29,811 | 6.0%  | 29,966 | 0.5%  | 31,296 | 4.4%  | 30,560 | -2.4% | 29,294 | -4.1% | 30,396 | 3.8%  | 31,885 | 4.9%  | 32,941 | 3.3%  | 33,693 | 2.3%  |
| 08/09 | Children | 59,337 | 0.2%  |        |       |        |       |        |       |        |       |        |       |        |       |        |       |        |       |        |       |        |       |        |       |
|       | Families | 33,375 | -0.9% |        |       |        |       |        |       |        |       |        |       |        |       |        |       |        |       |        |       |        |       |        |       |

## **TRENDS**

- Payments to Children increased 0.2% between June 2008 and July 2008
   Children payments increased 16.3% between July 2007 and July 2008
- Payments to Families decreased -0.9% between June 2008 and July 2008
   Family payments increased 15.5% between July 2007 and July 2008