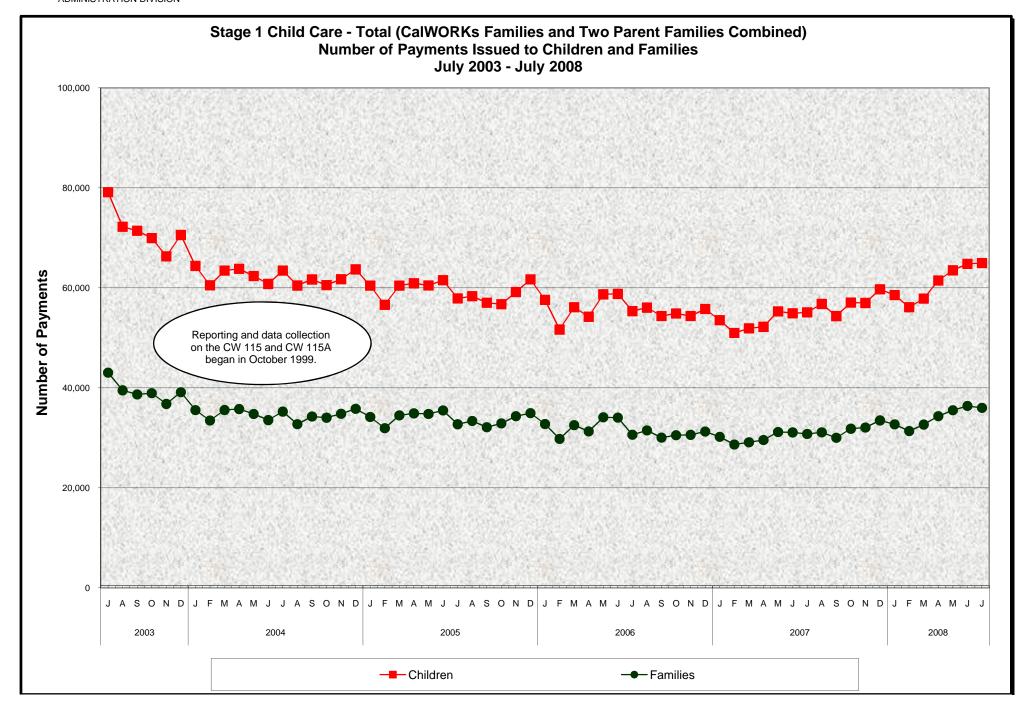

## Stage 1 Child Care - Total (CalWORKs Families and Two Parent Families Combined) Number of Payments Issued to Children and Families July 2003 - July 2008

## **MONTHLY PERCENT CHANGE**

| FY    |          | Jul    | % Chg  | Aug    | % Chg | Sep    | % Chg | Oct    | % Chg | Nov    | % Chg | Dec    | % Chg | Jan    | % Chg | Feb    | % Chg  | Mar    | % Chg | Apr    | % Chg | May    | % Chg | Jun    | % Chg |
|-------|----------|--------|--------|--------|-------|--------|-------|--------|-------|--------|-------|--------|-------|--------|-------|--------|--------|--------|-------|--------|-------|--------|-------|--------|-------|
| 03/04 | Children | 79,145 | 4.1%   | 72,229 | -8.7% | 71,429 | -1.1% | 69,959 | -2.1% | 66,319 | -5.2% | 70,592 | 6.4%  | 64,405 | -8.8% | 60,518 | -6.0%  | 63,471 | 4.9%  | 63,827 | 0.6%  | 62,379 | -2.3% | 60,796 | -2.5% |
|       | Families | 43,044 | 3.1%   | 39,512 | -8.2% | 38,691 | -2.1% | 38,955 | 0.7%  | 36,789 | -5.6% | 39,144 | 6.4%  | 35,550 | -9.2% | 33,472 | -5.8%  | 35,576 | 6.3%  | 35,770 | 0.5%  | 34,801 | -2.7% | 33,556 | -3.6% |
| 04/05 | Children | 63,461 | 4.4%   | 60,479 | -4.7% | 61,694 | 2.0%  | 60,554 | -1.8% | 61,730 | 1.9%  | 63,704 | 3.2%  | 60,463 | -5.1% | 56,613 | -6.4%  | 60,451 | 6.8%  | 60,920 | 0.8%  | 60,496 | -0.7% | 61,540 | 1.7%  |
|       | Families | 35,255 | 5.1%   | 32,750 | -7.1% | 34,270 | 4.6%  | 34,034 | -0.7% | 34,832 | 2.3%  | 35,807 | 2.8%  | 34,174 | -4.6% | 31,948 | -6.5%  | 34,497 | 8.0%  | 34,907 | 1.2%  | 34,785 | -0.3% | 35,500 | 2.1%  |
| 05/06 | Children | 57,902 | -5.9%  | 58,348 | 0.8%  | 57,039 | -2.2% | 56,755 | -0.5% | 59,174 | 4.3%  | 61,710 | 4.3%  | 57,620 | -6.6% | 51,674 | -10.3% | 56,137 | 8.6%  | 54,239 | -3.4% | 58,716 | 8.3%  | 58,813 | 0.2%  |
|       | Families | 32,731 | -7.8%  | 33,373 | 2.0%  | 32,134 | -3.7% | 32,901 | 2.4%  | 34,340 | 4.4%  | 34,950 | 1.8%  | 32,781 | -6.2% | 29,790 | -9.1%  | 32,550 | 9.3%  | 31,293 | -3.9% | 34,124 | 9.0%  | 34,058 | -0.2% |
| 06/07 | Children | 55,359 | -5.9%  | 56,060 | 1.3%  | 54,377 | -3.0% | 54,898 | 1.0%  | 54,372 | -1.0% | 55,780 | 2.6%  | 53,545 | -4.0% | 50,983 | -4.8%  | 51,919 | 1.8%  | 52,221 | 0.6%  | 55,316 | 5.9%  | 54,920 | -0.7% |
|       | Families | 30,628 | -10.1% | 31,502 | 2.9%  | 30,057 | -4.6% | 30,533 | 1.6%  | 30,620 | 0.3%  | 31,278 | 2.1%  | 30,208 | -3.4% | 28,685 | -5.0%  | 29,135 | 1.6%  | 29,565 | 1.5%  | 31,174 | 5.4%  | 31,090 | -0.3% |
| 07/08 | Children | 55,123 | 0.4%   | 56,796 | 3.0%  | 54,365 | -4.3% | 57,064 | 5.0%  | 56,983 | -0.1% | 59,718 | 4.8%  | 58,562 | -1.9% | 56,132 | -4.1%  | 57,865 | 3.1%  | 61,486 | 6.3%  | 63,519 | 3.3%  | 64,813 | 2.0%  |
|       | Families | 30,801 | -0.9%  | 31,101 | 1.0%  | 30,013 | -3.5% | 31,826 | 6.0%  | 32,064 | 0.7%  | 33,497 | 4.5%  | 32,711 | -2.3% | 31,357 | -4.1%  | 32,663 | 4.2%  | 34,333 | 5.1%  | 35,534 | 3.5%  | 36,401 | 2.4%  |
| 08/09 | Children | 64,961 | 0.2%   |        |       |        |       |        |       |        |       |        |       |        |       |        |        |        |       |        |       |        |       |        |       |
|       | Families | 36,002 | -1.1%  | •      |       |        |       |        | •     | •      |       |        |       |        |       |        |        |        |       |        |       | •      |       |        |       |

## **TRENDS**

- Payments to Children increased 0.2% between June 2008 and July 2008
   Children payments increased 17.8% between July 2007 and July 2008
- Payments to Families decreased -1.1% between June 2008 and July 2008
   Family payments increased 16.9% between July 2007 and July 2008