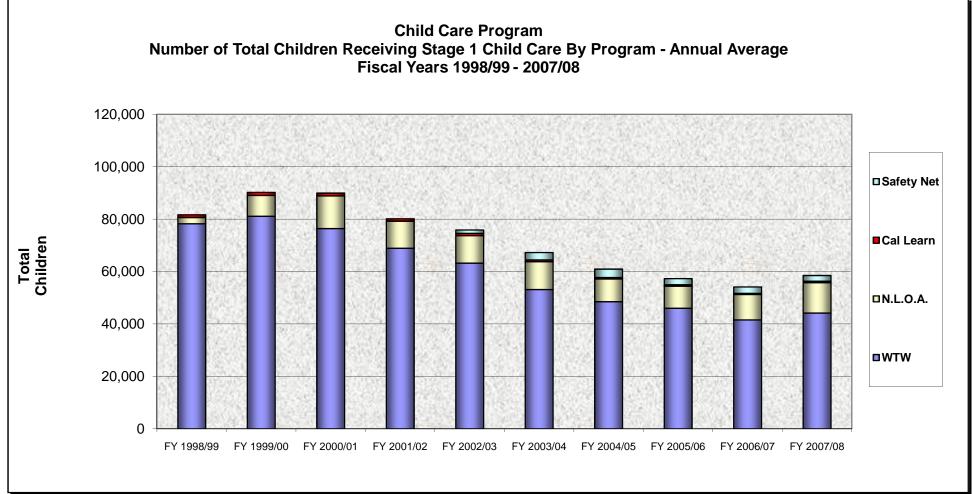

|             | Welfare To Work |            | No Longer On Aid |            | Cal Learn   |            | CalWORKs Safety Net <sup>a/</sup> |            | Annual Average |
|-------------|-----------------|------------|------------------|------------|-------------|------------|-----------------------------------|------------|----------------|
| Fiscal Year | Annual Avg.     | % of Total | Annual Avg.      | % of Total | Annual Avg. | % of Total | Annual Avg.                       | % of Total | Total          |
| FY 1998/99  | 78,270          | 96%        | 2,420            | 3%         | 1,019       | 1%         |                                   |            | 81,709         |
| FY 1999/00  | 81,153          | 90%        | 7,960            | 9%         | 1,134       | 1%         |                                   |            | 90,247         |
| FY 2000/01  | 76,463          | 85%        | 12,479           | 14%        | 1,042       | 1%         |                                   |            | 89,984         |
| FY 2001/02  | 68,948          | 86%        | 10,337           | 13%        | 907         | 1%         |                                   |            | 80,192         |
| FY 2002/03  | 63,274          | 83%        | 10,492           | 14%        | 845         | 1%         | 1,302                             | 2%         | 75,913         |
| FY 2003/04  | 53,203          | 79%        | 10,644           | 16%        | 634         | 1%         | 2,830                             | 4%         | 67,311         |
| FY 2004/05  | 48,528          | 80%        | 8,682            | 14%        | 556         | 1%         | 3,198                             | 5%         | 60,964         |
| FY 2005/06  | 46,028          | 80%        | 8,475            | 15%        | 496         | 1%         | 2,337                             | 4%         | 57,335         |
| FY 2006/07  | 41,564          | 77%        | 9,705            | 18%        | 415         | 1%         | 2,462                             | 5%         | 54,146         |
| FY 2007/08  | 44,203          | 76%        | 11,637           | 20%        | 487         | 1%         | 2,208                             | 4%         | 58,535         |

**a/** Safety Net: Data FY02/03 avg. is based on 6 months of collected data. Source: CW 115 and CW 115A