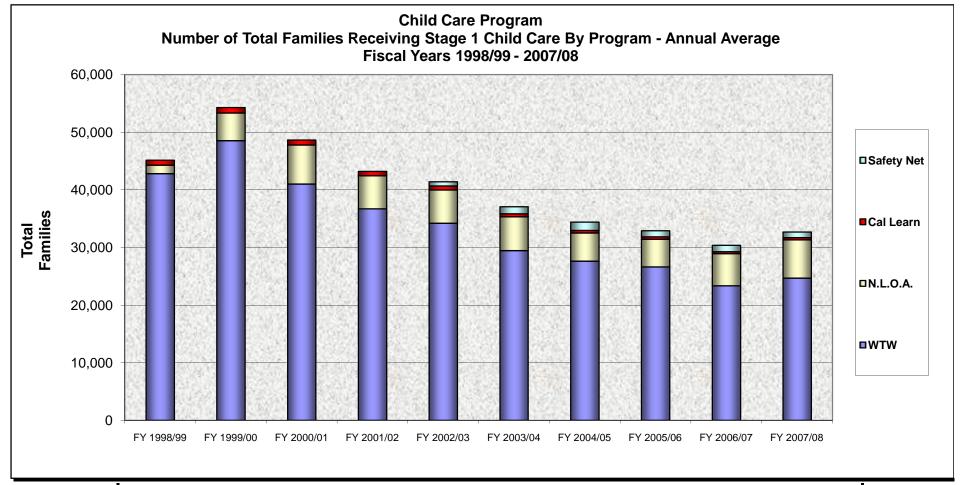

|             | Welfare To Work |            | No Longer On Aid |            | Cal Learn   |            | CalWORKs Safety Net <sup>a/</sup> |            | Annual Average |
|-------------|-----------------|------------|------------------|------------|-------------|------------|-----------------------------------|------------|----------------|
| Fiscal Year | Annual Avg.     | % of Total | Annual Avg.      | % of Total | Annual Avg. | % of Total | Annual Avg.                       | % of Total | Total          |
| FY 1998/99  | 42,811          | 95%        | 1,477            | 3%         | 869         | 2%         |                                   |            | 45,157         |
| FY 1999/00  | 48,547          | 89%        | 4,787            | 9%         | 954         | 2%         |                                   |            | 54,289         |
| FY 2000/01  | 41,021          | 84%        | 6,771            | 14%        | 865         | 2%         |                                   |            | 48,657         |
| FY 2001/02  | 36,717          | 85%        | 5,743            | 13%        | 737         | 2%         |                                   |            | 43,197         |
| FY 2002/03  | 34,201          | 83%        | 5,782            | 14%        | 689         | 2%         | 742                               | 2%         | 41,413         |
| FY 2003/04  | 29,477          | 80%        | 5,841            | 16%        | 523         | 1%         | 1,231                             | 3%         | 37,072         |
| FY 2004/05  | 27,621          | 80%        | 4,895            | 14%        | 459         | 1%         | 1,420                             | 4%         | 34,395         |
| FY 2005/06  | 26,621          | 81%        | 4,816            | 15%        | 408         | 1%         | 1,066                             | 3%         | 32,910         |
| FY 2006/07  | 23,366          | 77%        | 5,578            | 18%        | 340         | 1%         | 1,089                             | 4%         | 30,373         |
| FY 2007/08  | 24,693          | 76%        | 6,627            | 20%        | 396         | 1%         | 981                               | 3%         | 32,697         |