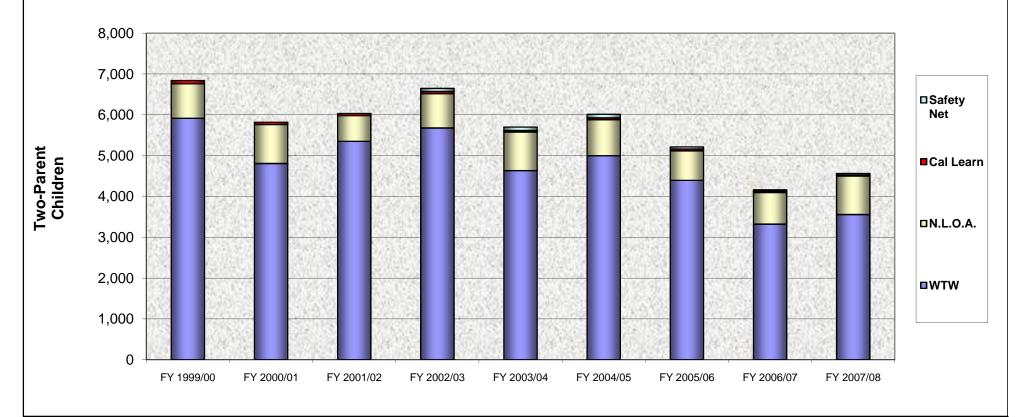

|             | Welfare To Work |            | No Longer On Aid |            | Cal Learn   |            | CalWORKs Safety Net <sup>a/</sup> |            | Annual Average |
|-------------|-----------------|------------|------------------|------------|-------------|------------|-----------------------------------|------------|----------------|
| Fiscal Year | Annual Avg.     | % of Total | Annual Avg.      | % of Total | Annual Avg. | % of Total | Annual Avg.                       | % of Total | Total          |
| FY 1999/00  | 5,916           | 87%        | 847              | 12%        | 77          | 1%         |                                   |            | 6,840          |
| FY 2000/01  | 4,809           | 83%        | 954              | 16%        | 56          | 1%         |                                   |            | 5,819          |
| FY 2001/02  | 5,353           | 89%        | 630              | 10%        | 50          | 1%         |                                   |            | 6,033          |
| FY 2002/03  | 5,679           | 85%        | 843              | 13%        | 52          | 1%         | 73                                | 1%         | 6,647          |
| FY 2003/04  | 4,633           | 81%        | 947              | 17%        | 36          | 1%         | 85                                | 1%         | 5,701          |
| FY 2004/05  | 4,998           | 83%        | 881              | 15%        | 46          | 1%         | 89                                | 1%         | 6,014          |
| FY 2005/06  | 4,396           | 84%        | 723              | 14%        | 44          | 1%         | 52                                | 1%         | 5,215          |
| FY 2006/07  | 3,324           | 80%        | 774              | 19%        | 29          | 1%         | 35                                | 1%         | 4,162          |
| FY 2007/08  | 3,558           | 78%        | 945              | 21%        | 23          | 1%         | 39                                | 1%         | 4,565          |

a/ CalWORKs Safety Net: Data collection began January 2003. FY2002/03 average is based on 6 months of collected data. Source: CW 115A

Released: August 13, 2008