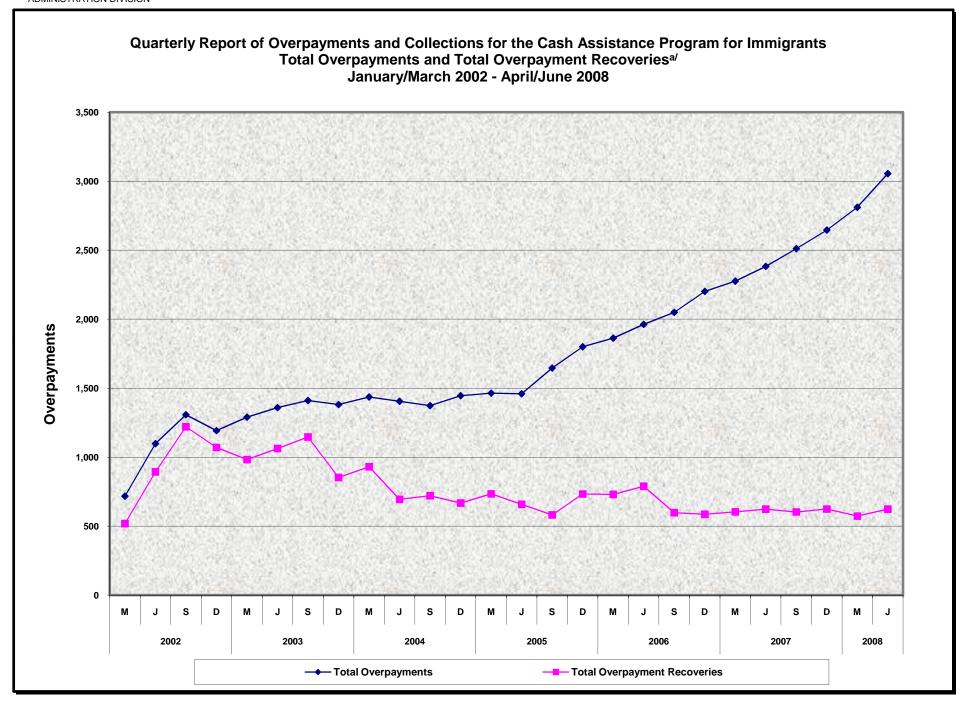

# Quarterly Report of Overpayments and Collections for the Cash Assistance Program for Immigrants Total Overpayments and Total Overpayment Recoveries<sup>a/</sup> January/March 2002 - April/June 2008

#### **QUARTERLY PERCENT CHANGE**

|       |                              | Sep   | % Chg  | Dec   | % Chg  | Mar   | % Chg | Jun   | % Chg  |
|-------|------------------------------|-------|--------|-------|--------|-------|-------|-------|--------|
| 01/02 | Total Overpayments           |       |        |       |        | 717   |       | 1,098 | 53.1%  |
|       | Total Overpayment Recoveries |       |        |       |        | 519   |       | 893   | 72.1%  |
| 02/03 | Total Overpayments           | 1,307 | 19.0%  | 1,192 | -8.8%  | 1,290 | 8.2%  | 1,359 | 5.3%   |
|       | Total Overpayment Recoveries | 1,220 | 36.6%  | 1,070 | -12.3% | 982   | -8.2% | 1,062 | 8.1%   |
| 03/04 | Total Overpayments           | 1,411 | 3.8%   | 1,381 | -2.1%  | 1,436 | 4.0%  | 1,405 | -2.2%  |
|       | Total Overpayment Recoveries | 1,146 | 7.9%   | 853   | -25.6% | 930   | 9.0%  | 694   | -25.4% |
| 04/05 | Total Overpayments           | 1,373 | -2.3%  | 1,445 | 5.2%   | 1,464 | 1.3%  | 1,459 | -0.3%  |
|       | Total Overpayment Recoveries | 721   | 3.9%   | 667   | -7.5%  | 734   | 10.0% | 658   | -10.4% |
| 05/06 | Total Overpayments           | 1,646 | 12.8%  | 1,800 | 9.4%   | 1,863 | 3.5%  | 1,962 | 5.3%   |
|       | Total Overpayment Recoveries | 582   | -11.6% | 733   | 25.9%  | 730   | -0.4% | 789   | 8.1%   |
| 06/07 | Total Overpayments           | 2,050 | 4.5%   | 2,201 | 7.4%   | 2,276 | 3.4%  | 2,382 | 4.7%   |
|       | Total Overpayment Recoveries | 598   | -24.2% | 586   | -2.0%  | 604   | 3.1%  | 623   | 3.1%   |
| 07/08 | Total Overpayments           | 2,511 | 5.4%   | 2,646 | 5.4%   | 2,811 | 6.2%  | 3,055 | 8.7%   |
|       | Total Overpayment Recoveries | 603   | -3.2%  | 624   | 3.5%   | 573   | -8.2% | 623   | 8.7%   |

### **TRENDS**

#### Total Overpayments During the Quarter

The total number of overpayments increased by 8.7% between January/March 2008 and April/June 2008 Quarters. The total number of overpayments increased by 28.3% between April/June 2007 and April/June 2008 Quarters.

## • Total Overpayment Recoveries During the Quarter

The number of overpayment recoveries increased by 8.7% between January/March 2008 and April/June 2008 Quarters. The number of overpayment recoveries remained the same at 0.0% between April/June 2007 and April/June 2008 Quarters.