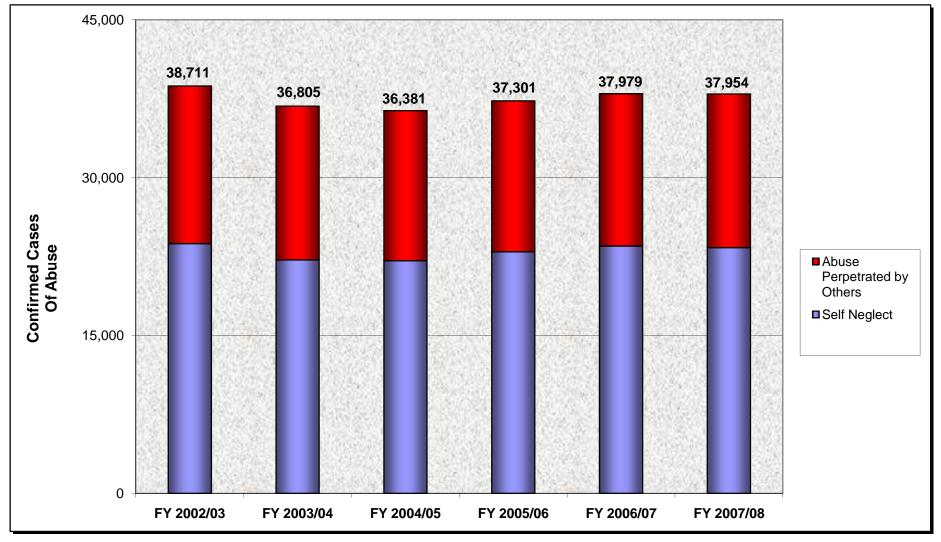

## Adult Protective Services (APS) Confirmed Cases of Self Neglect Abuse and Abuse Perpetrated By Others Fiscal Years 2002/03-2007/08

|                             | FY 2002/03 |            | FY 2003/04 |            | FY 2004/05 |            | FY 2005/06 |            | FY 2006/07 |            | FY 2007/08 |            |
|-----------------------------|------------|------------|------------|------------|------------|------------|------------|------------|------------|------------|------------|------------|
| TOTAL                       | 38,711     | % of Total | 36,805     | % of Total | 36,381     | % of Total | 37,301     | % of Total | 37,979     | % of Total | 37,954     | % of Total |
| Abuse Perpetrated By Others | 14,966     | 39%        | 14,622     | 40%        | 14,265     | 39%        | 14,334     | 38%        | 14,465     | 38%        | 14,588     | 38%        |
| Self Neglect                | 23,745     | 61%        | 22,183     | 60%        | 22,116     | 61%        | 22,967     | 62%        | 23,514     | 62%        | 23,366     | 62%        |