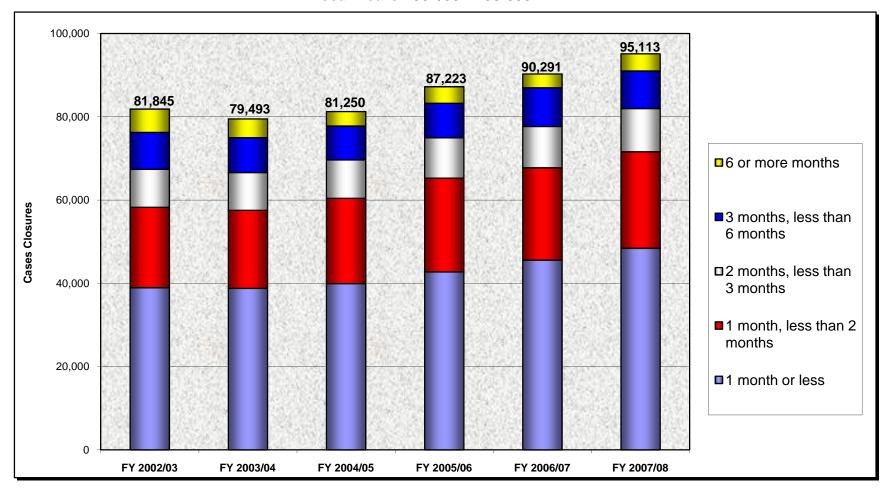

## Adult Protective Service (APS) Case Closures by Length of Services Fiscal Years 2002/03 - 2007/08

|                              | FY 2002/03 |            | FY 2003/04 |            | FY 2004/05 |            | FY 2005/06 |            | FY 2006/07 |            | FY 2007/08 |            |
|------------------------------|------------|------------|------------|------------|------------|------------|------------|------------|------------|------------|------------|------------|
| TOTAL                        | 81,845     | % of Total | 79,493     | % of Total | 81,250     | % of Total | 87,223     | % of Total | 90,291     | % of Total | 95,113     | % of Total |
| 6 or more months             | 5,600      | 7%         | 4,519      | 6%         | 3,483      | 4%         | 3,964      | 4%         | 3,326      | 4%         | 4,113      | 4%         |
| 3 months, less than 6 months | 8,870      | 10%        | 8,351      | 11%        | 8,110      | 10%        | 8,296      | 10%        | 9,289      | 10%        | 9,014      | 10%        |
| 2 months, less than 3 months | 9,100      | 11%        | 9,069      | 11%        | 9,238      | 12%        | 9,693      | 11%        | 9,937      | 11%        | 10,381     | 11%        |
| 1 month, less than 2 months  | 19,311     | 24%        | 18,776     | 23%        | 20,488     | 25%        | 22,508     | 26%        | 22,150     | 25%        | 23,191     | 24%        |
| 1 month or less              | 38,964     | 47%        | 38,778     | 49%        | 39,931     | 49%        | 42,762     | 49%        | 45,589     | 50%        | 48,414     | 51%        |