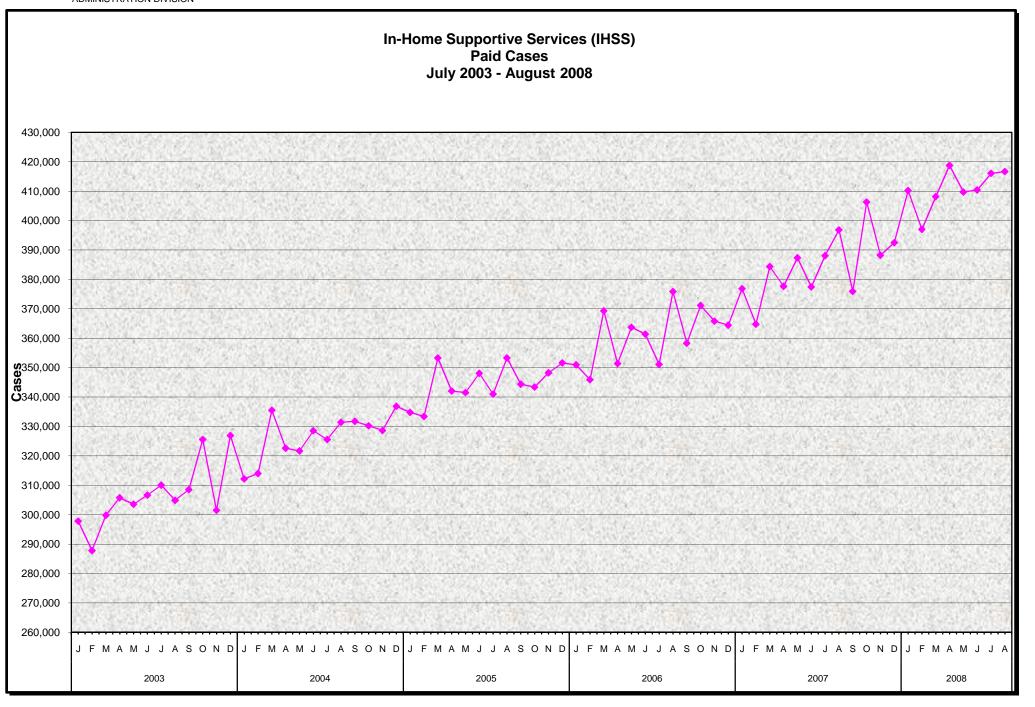

## In-Home Supportive Services (IHSS) Paid Cases July 2003 - August 2008

## **MONTHLY PERCENT CHANGE**

|       |         | %     |         | %     |         | %     |         | %     |         | %     |         | %     |         | %     |         | %     |         | %    |         | %     |         | %     |         | %     |
|-------|---------|-------|---------|-------|---------|-------|---------|-------|---------|-------|---------|-------|---------|-------|---------|-------|---------|------|---------|-------|---------|-------|---------|-------|
| FY    | Jul     | Chg   | Aug     | Chg   | Sep     | Chg   | Oct     | Chg   | Nov     | Chg   | Dec     | Chg   | Jan     | Chg   | Feb     | Chg   | Mar     | Chg  | Apr     | Chg   | May     | Chg   | Jun     | Chg   |
| 03/04 | 310,010 |       | 304,875 | -1.7% | 308,515 | 1.2%  | 325,549 | 5.5%  | 301,470 | -7.4% | 326,898 | 8.4%  | 312,128 | -4.5% | 314,007 | 0.6%  | 335,477 | 6.8% | 322,602 | -3.8% | 321,664 | -0.3% | 328,502 | 2.1%  |
| 04/05 | 325,532 | -0.9% | 331,404 | 1.8%  | 331,717 | 0.1%  | 330,199 | -0.5% | 328,602 | -0.5% | 336,840 | 2.5%  | 334,778 | -0.6% | 333,384 | -0.4% | 353,269 | 6.0% | 342,033 | -3.2% | 341,498 | -0.2% | 348,056 | 1.9%  |
| 05/06 | 340,999 | -2.0% | 353,290 | 3.6%  | 344,344 | -2.5% | 343,392 | -0.3% | 348,202 | 1.4%  | 351,578 | 1.0%  | 350,930 | -0.2% | 345,873 | -1.4% | 369,257 | 6.8% | 351,372 | -4.8% | 363,696 | 3.5%  | 361,377 | -0.6% |
| 06/07 | 351,118 | -2.8% | 375,838 | 7.0%  | 358,272 | -4.7% | 371,139 | 3.6%  | 365,798 | -1.4% | 364,442 | -0.4% | 376,840 | 3.4%  | 364,747 | -3.2% | 384,349 | 5.4% | 377,627 | -1.7% | 387,315 | 2.6%  | 377,444 | -2.5% |
| 07/08 | 388,047 | 2.8%  | 396,830 | 2.3%  | 375,904 | -5.3% | 406,286 | 8.1%  | 388,221 | -4.4% | 392,478 | 1.1%  | 410,173 | 4.5%  | 397,002 | -3.2% | 408,112 | 2.8% | 418,737 | 2.6%  | 409,698 | -2.2% | 410,387 | 0.2%  |
| 08/09 | 416,043 | 1.4%  | 416,650 | 0.1%  | •       |       | •       |       |         |       |         |       |         |       | ·       |       | •       |      |         |       |         |       | ·       |       |

## **TRENDS**

- In-Home Paid Cases increased 0.1% between July 2008 and August 2008.
- In-Home Paid Cases increased 5% between August 2007 and August 2008.