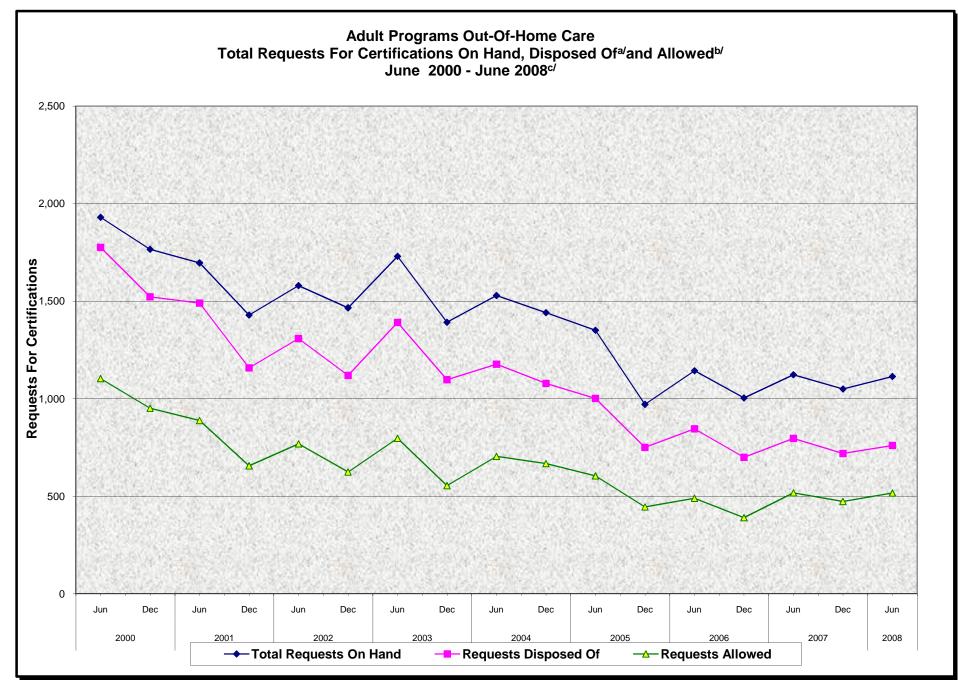

# Adult Programs Out-Of-Home Care Total Requests For Certifications On Hand, Disposed Of<sup>a</sup> and Allowed<sup>b</sup> June 2000 - June 2008<sup>c</sup>

# SEMI-ANNUAL PERCENT CHANGE

|       |             | Jul - Dec | % Chg  | Jan - Jun | % Chg |
|-------|-------------|-----------|--------|-----------|-------|
| 99/00 | On Hand     |           |        | 1,930     |       |
|       | Disposed Of |           |        | 1,776     |       |
|       | Allowed     |           |        | 1,103     |       |
| 00/01 | On Hand     | 1,766     | -8.5%  | 1,696     | -4.0% |
|       | Disposed Of | 1,522     | -14.3% | 1,490     | -2.1% |
|       | Allowed     | 951       | -13.8% | 888       | -6.6% |
| 01/02 | On Hand     | 1,429     | -15.7% | 1,580     | 10.6% |
|       | Disposed Of | 1,158     | -22.3% | 1,308     | 13.0% |
|       | Allowed     | 656       | -26.1% | 768       | 17.1% |
| 02/03 | On Hand     | 1,466     | -7.2%  | 1,730     | 18.0% |
|       | Disposed Of | 1,119     | -14.4% | 1,391     | 24.3% |
|       | Allowed     | 624       | -18.8% | 797       | 27.7% |
| 03/04 | On Hand     | 1,392     | -19.5% | 1,529     | 9.8%  |
|       | Disposed Of | 1,097     | -21.1% | 1,177     | 7.3%  |
|       | Allowed     | 554       | -30.5% | 704       | 27.1% |
| 04/05 | On Hand     | 1,441     | -5.8%  | 1,351     | -6.2% |
|       | Disposed Of | 1,078     | -8.4%  | 1,001     | -7.1% |
|       | Allowed     | 667       | -5.3%  | 604       | -9.4% |
| 05/06 | On Hand     | 971       | -28.1% | 1,143     | 17.7% |
|       | Disposed Of | 750       | -25.1% | 845       | 12.7% |
|       | Allowed     | 445       | -26.3% | 489       | 9.9%  |
| 06/07 | On Hand     | 1,004     | -12.2% | 1,123     | 11.9% |
|       | Disposed Of | 699       | -17.3% | 796       | 13.9% |
|       | Allowed     | 390       | -20.2% | 517       | 32.6% |
| 07/08 | On Hand     | 1,050     | -6.5%  | 1,114     | 6.1%  |
|       | Disposed Of | 719       | -9.7%  | 760       | 5.7%  |
|       | Allowed     | 473       | -8.5%  | 516       | 9.1%  |

## • Total On Hand:

The number increased by 6.1% between December 2007 and June 2008 The number decreased by 0.85% from June 2007 to June 2008

### • Disposed Of:

The number increased by 5.7% between December 2007 and June 2008 The number decreased by 4.5% from June 2007 to June 2008

#### • Allowed:

The number increased by 9.1% between December 2007 and June 2008 The number decreased by 0.2% from June 2007 to June 2008

a/ Allowed, denied, withdrawn/cancelled.
b/ Certified to SSA.
c/ No 3/99 data, so avg'd prev. 6 mos. data.
Source: ABD 216