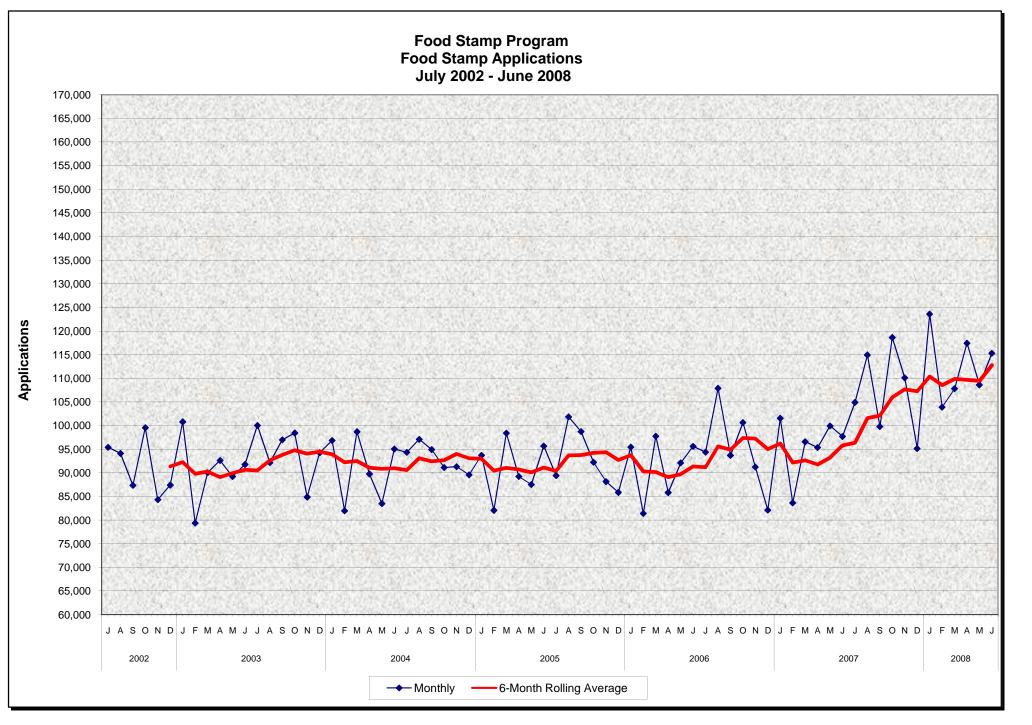

## Food Stamp Program Food Stamp Applications July 2002 - June 2008

## MONTHLY PERCENT CHANGE

|       |         | %     |         | %     |        | %      |         | %     |         | %      |        | %      |         | %     |         | %      |         | %     |         | %      |         | %     |         | %     |
|-------|---------|-------|---------|-------|--------|--------|---------|-------|---------|--------|--------|--------|---------|-------|---------|--------|---------|-------|---------|--------|---------|-------|---------|-------|
|       | Jul     | Chg   | Aug     | Chg   | Sep    | Chg    | Oct     | Chg   | Nov     | Chg    | Dec    | Chg    | Jan     | Chg   | Feb     | Chg    | Mar     | Chg   | Apr     | Chg    | Мау     | Chg   | Jun     | Chg   |
| 02/03 | 95,393  | 18.2% | 94,109  | -1.3% | 87,352 | -7.2%  | 99,552  | 14.0% | 84,310  | -15.3% | 87,405 | 3.7%   | 100,798 | 15.3% | 79,360  | -21.3% | 90,026  | 13.4% | 92,618  | 2.9%   | 89,210  | -3.7% | 91,759  | 2.9%  |
| 03/04 | 100,037 | 9.0%  | 92,160  | -7.9% | 96,983 | 5.2%   | 98,430  | 1.5%  | 84,873  | -13.8% | 94,253 | 11.1%  | 96,841  | 2.7%  | 81,960  | -15.4% | 98,694  | 20.4% | 89,769  | -9.0%  | 83,487  | -7.0% | 95,040  | 13.8% |
| 04/05 | 94,339  | -0.7% | 97,090  | 2.9%  | 94,919 | -2.2%  | 91,117  | -4.0% | 91,298  | 0.2%   | 89,572 | -1.9%  | 93,711  | 4.6%  | 82,059  | -12.4% | 98,402  | 19.9% | 89,229  | -9.3%  | 87,516  | -1.9% | 95,668  | 9.3%  |
| 05/06 | 89,419  | -6.5% | 101,846 | 13.9% | 98,731 | -3.1%  | 92,233  | -6.6% | 88,155  | -4.4%  | 85,855 | -2.6%  | 95,454  | 11.2% | 81,392  | -14.7% | 97,765  | 20.1% | 85,812  | -12.2% | 92,104  | 7.3%  | 95,607  | 3.8%  |
| 06/07 | 94,372  | -1.3% | 107,885 | 14.3% | 93,688 | -13.2% | 100,637 | 7.4%  | 91,231  | -9.3%  | 82,101 | -10.0% | 101,554 | 23.7% | 83,641  | -17.6% | 96,589  | 15.5% | 95,351  | -1.3%  | 99,935  | 4.8%  | 97,697  | -2.2% |
| 07/08 | 104,904 | 7.4%  | 114,951 | 9.6%  | 99,786 | -13.2% | 118,644 | 18.9% | 110,119 | -7.2%  | 95,142 | -13.6% | 123,615 | 29.9% | 103,900 | -15.9% | 107,815 | 3.8%  | 117,437 | 8.9%   | 108,618 | -7.5% | 115,303 | 6.2%  |

• Food Stamp applications increased 6.2% between May 2008 and June 2008.

• Food Stamp applications increased 18.0% between June 2007 and June 2008.