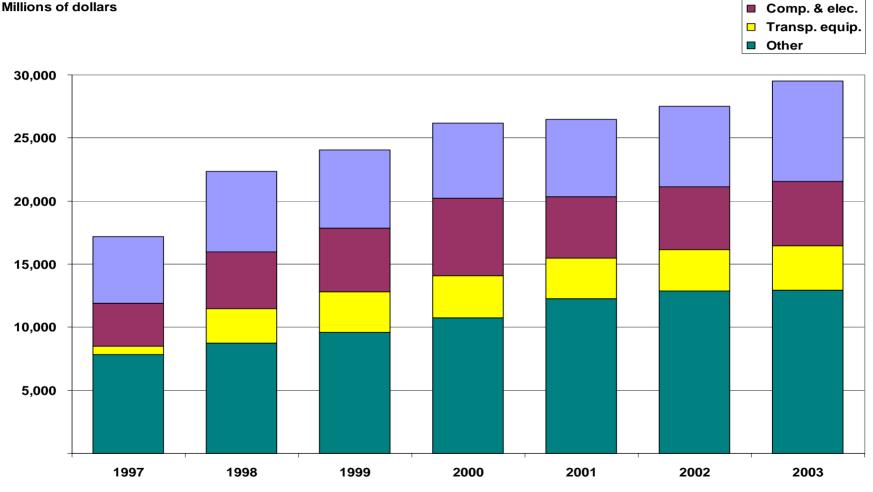

# Chart 2 Royalty and License Fee Receipts 1992-2005

**Millions of Dollars** 

Source: Bureau of Economic Analysis