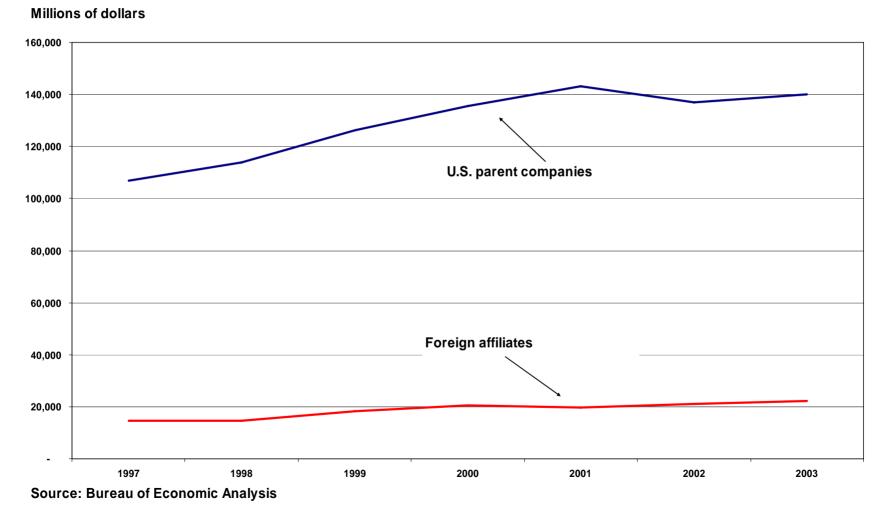

#### Chart 1 U.S. Receipts and Payments of Royalties and License Fees, 1992-2005

Source: Bureau of Economic Analysis