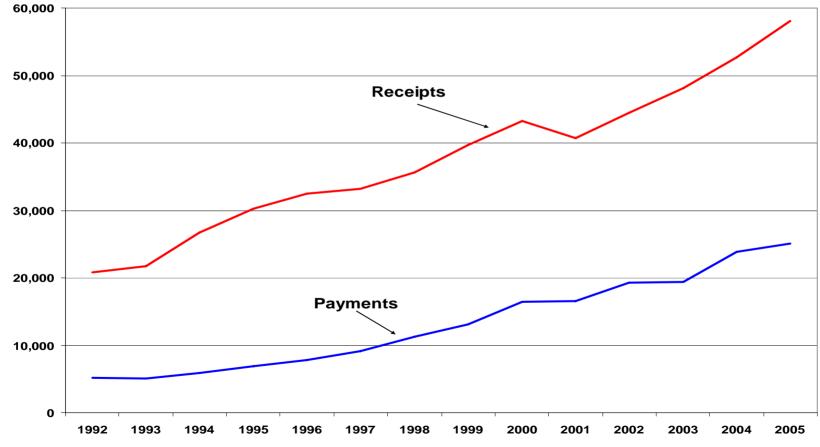

# Chart 2 Royalty and License Fee Receipts 1992-2005

**Millions of Dollars** 

Source: Bureau of Economic Analysis