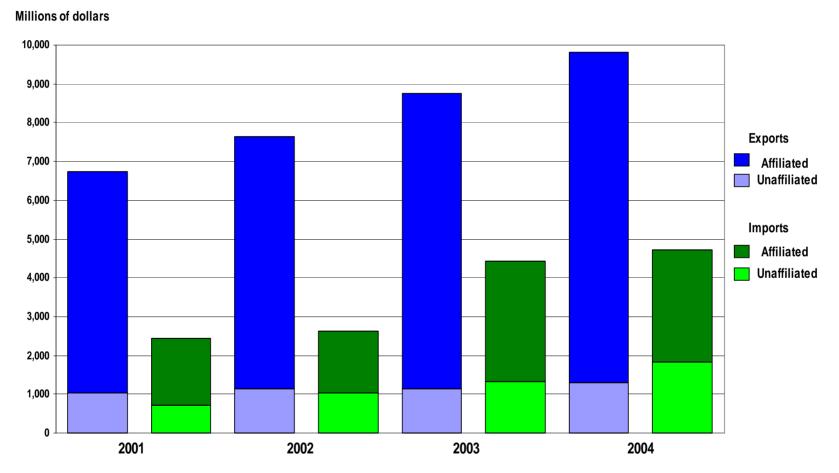

# Research, Development, and Testing Services, 2001-2004

Source: Bureau of Economic Analysis

- Statistics: Sales to foreign customers by foreign affiliates
  - Affiliate sales were \$2.2 billion in 2003
  - Much smaller than exports of R&D services which were \$8.8 billion in 2003
  - Data available by area and major country
    - Europe--\$1.8 billion in 2003
  - Sales down slightly from \$2.4 billion in 2000
    - But healthy growth of foreign affiliate R&D spending (more later)

- Statistics: Sales to U.S. customers by U.S. affiliates
  - Sales by affiliates were \$0.6 billion in 2003
    - Much smaller than R&D imports which were \$4.4 billion in 2003
  - Data by area and country of owner
    - Europe \$0.2 billion in 2003

www.bea.gov

Sales down from \$0.7 billion in 2000

- Where to find the data
  - Annual Survey of Current Business article on international services
  - BEA Web site—International
    - "Trade in goods and services"
- Data available only for recent years
  - Sales by foreign affiliates—1999 forward
  - Sales by U.S. affiliates—1997 forward
- Data do not cover sales of R&D services by affiliates classified in other industries
- Other innovation-related industries
  - Computer systems design and related services?
  - Others?