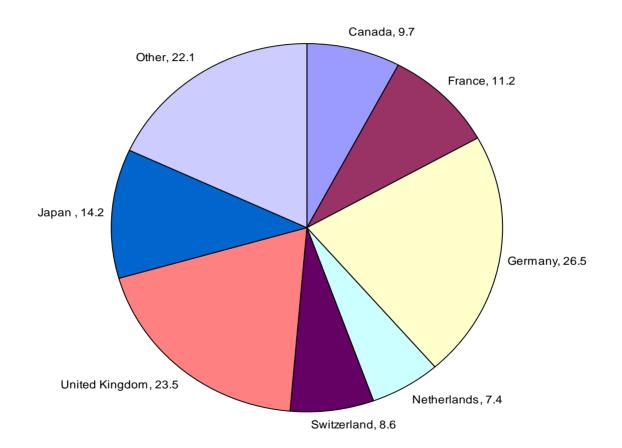

# Chart 3 Royalty and License Fee Payments 1992-2005

Source: Bureau of Economic Analysis