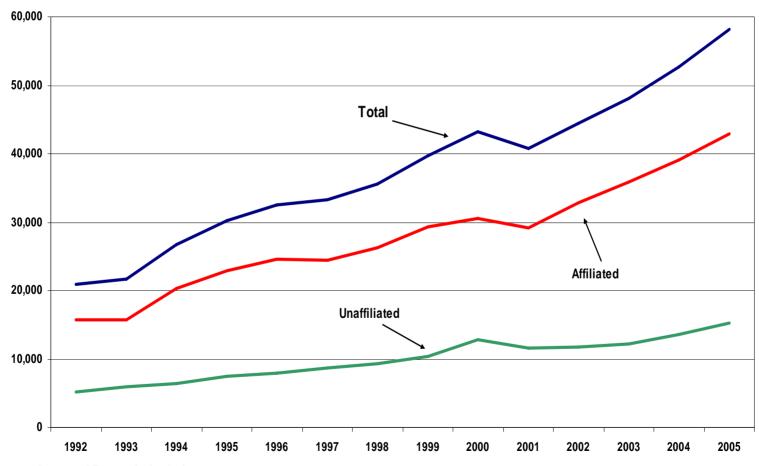

# Chart 3 Royalty and License Fee Payments 1992-2005

Source: Bureau of Economic Analysis