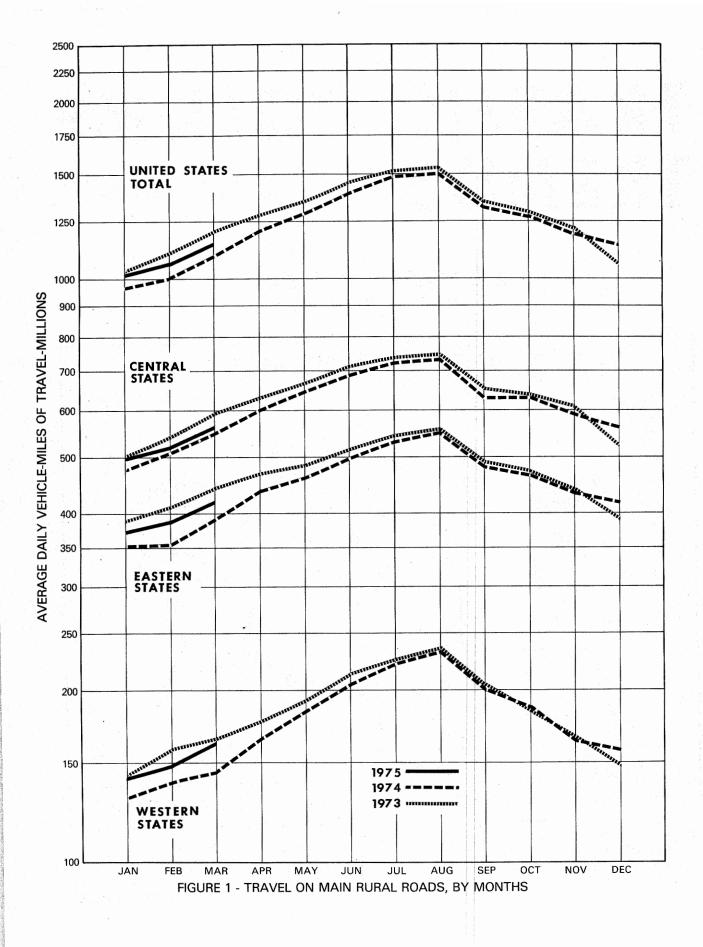

NOTE: ALL VEHICLE MILES OF TRAVEL HAVE BEEN COMPUTED WITH 1973 VM-2 DATA AS A BASE.

FOR OFFICIAL DISTRIBUTION

12 MONTH PERIOD ENDING IN MONTH SHOWN

TABLE 1.-SUMMARY BY ROAD CLASS AND BY GEOGRAPHIC AREA

|                                                                                                                    | PRELIM                                          | INARY | DATA FOR                                       | MARCH                           | REV                                           | ISED DATA FOR FEB                             | RUARY                           |
|--------------------------------------------------------------------------------------------------------------------|-------------------------------------------------|-------|------------------------------------------------|---------------------------------|-----------------------------------------------|-----------------------------------------------|---------------------------------|
|                                                                                                                    |                                                 | CLE-M |                                                | PERCENTAGE CHANGE               |                                               | IICLE-MILES<br>IILLIONS)                      | PERCENTAGE CHANGE               |
| 4.                                                                                                                 | 1975                                            | •     | 1974                                           | CHANGE                          | 1975                                          | 1974                                          |                                 |
| CLASS OF ROAD, ALL STATES: MAIN RURAL ROADS. LOCAL RURAL ROADS ALL RURAL ROADS CITY STREETS ALL RUADS AND STREETS. | 35,691<br>11,364<br>47,054<br>57,625<br>104,680 |       | 33,318<br>10,994<br>44,313<br>55,192<br>99,505 | 7.1<br>3.4<br>6.2<br>4.4<br>5.2 | 29,830<br>9,977<br>39,806<br>50,799<br>90,606 | 27,785<br>9,654<br>37,439<br>47,325<br>84,763 | 7.4<br>3.3<br>6.3<br>7.3<br>6.9 |
| 48 STATES (MAIN RURAL UNLY): EASTERN REGION. CENTRAL REGION. WESTERN REGION.                                       | 12,990<br>17,485<br>5,029                       |       | 11,982<br>16,685<br>4,499                      | 8.4<br>4.8<br>11.8              | 10,943<br>14,628<br>4,116                     | 9,811<br>13,975<br>3,875                      | 11.5<br>4.7<br>6.2              |
| TOTAL                                                                                                              | 35,504                                          |       | 33,166                                         | 7.0                             | 29,687                                        | 27,661                                        | 7.3                             |