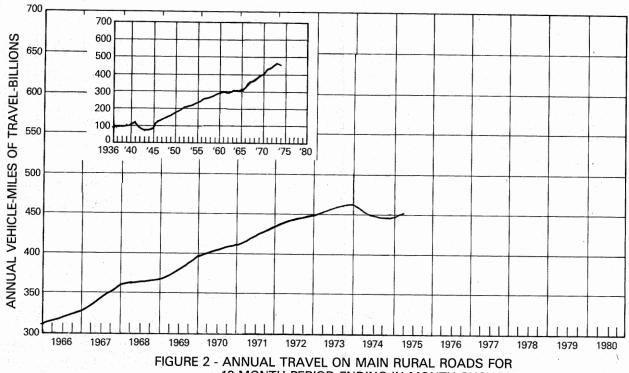

NOTE: ALL VEHICLE MILES OF TRAVEL HAVE BEEN COMPUTED WITH 1973 VM-2 DATA AS A BASE.

FOR OFFICIAL DISTRIBUTION

12 MONTH PERIOD ENDING IN MONTH SHOWN

TABLE 1.-SUMMARY BY ROAD CLASS AND BY GEOGRAPHIC AREA

|                                                                                                                    | PRELIM                                          | INARY | DATA FOR                                       | MARCH                           | REV                                           | ISED DATA FOR FEB                             | RUARY                           |
|--------------------------------------------------------------------------------------------------------------------|-------------------------------------------------|-------|------------------------------------------------|---------------------------------|-----------------------------------------------|-----------------------------------------------|---------------------------------|
|                                                                                                                    |                                                 | CLE-M |                                                | PERCENTAGE CHANGE               |                                               | IICLE-MILES<br>IILLIONS)                      | PERCENTAGE CHANGE               |
| 4.                                                                                                                 | 1975                                            | •     | 1974                                           | CHANGE                          | 1975                                          | 1974                                          |                                 |
| CLASS OF ROAD, ALL STATES: MAIN RURAL ROADS. LOCAL RURAL ROADS ALL RURAL ROADS CITY STREETS ALL RUADS AND STREETS. | 35,691<br>11,364<br>47,054<br>57,625<br>104,680 |       | 33,318<br>10,994<br>44,313<br>55,192<br>99,505 | 7.1<br>3.4<br>6.2<br>4.4<br>5.2 | 29,830<br>9,977<br>39,806<br>50,799<br>90,606 | 27,785<br>9,654<br>37,439<br>47,325<br>84,763 | 7.4<br>3.3<br>6.3<br>7.3<br>6.9 |
| 48 STATES (MAIN RURAL UNLY): EASTERN REGION. CENTRAL REGION. WESTERN REGION.                                       | 12,990<br>17,485<br>5,029                       |       | 11,982<br>16,685<br>4,499                      | 8.4<br>4.8<br>11.8              | 10,943<br>14,628<br>4,116                     | 9,811<br>13,975<br>3,875                      | 11.5<br>4.7<br>6.2              |
| TOTAL                                                                                                              | 35,504                                          |       | 33,166                                         | 7.0                             | 29,687                                        | 27,661                                        | 7.3                             |