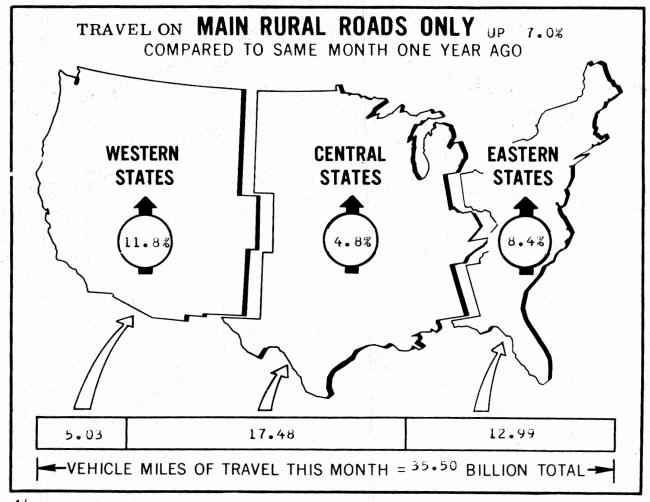

NOTE: ALL VEHICLE MILES OF TRAVEL HAVE BEEN COMPUTED WITH 1973 VM-2 DATA AS A BASE.

FOR OFFICIAL DISTRIBUTION

12 MONTH PERIOD ENDING IN MONTH SHOWN

TABLE 1.-SUMMARY BY ROAD CLASS AND BY GEOGRAPHIC AREA

|                                                                                                                    | PRELIM                                          | INARY | DATA FOR                                       | MARCH                           | REV                                           | ISED DATA FOR FEB                             | RUARY                           |
|--------------------------------------------------------------------------------------------------------------------|-------------------------------------------------|-------|------------------------------------------------|---------------------------------|-----------------------------------------------|-----------------------------------------------|---------------------------------|
|                                                                                                                    |                                                 | CLE-M |                                                | PERCENTAGE CHANGE               |                                               | IICLE-MILES<br>IILLIONS)                      | PERCENTAGE CHANGE               |
| 4.                                                                                                                 | 1975                                            | •     | 1974                                           | CHANGE                          | 1975                                          | 1974                                          |                                 |
| CLASS OF ROAD, ALL STATES: MAIN RURAL ROADS. LOCAL RURAL ROADS ALL RURAL ROADS CITY STREETS ALL RUADS AND STREETS. | 35,691<br>11,364<br>47,054<br>57,625<br>104,680 |       | 33,318<br>10,994<br>44,313<br>55,192<br>99,505 | 7.1<br>3.4<br>6.2<br>4.4<br>5.2 | 29,830<br>9,977<br>39,806<br>50,799<br>90,606 | 27,785<br>9,654<br>37,439<br>47,325<br>84,763 | 7.4<br>3.3<br>6.3<br>7.3<br>6.9 |
| 48 STATES (MAIN RURAL UNLY): EASTERN REGION. CENTRAL REGION. WESTERN REGION.                                       | 12,990<br>17,485<br>5,029                       |       | 11,982<br>16,685<br>4,499                      | 8.4<br>4.8<br>11.8              | 10,943<br>14,628<br>4,116                     | 9,811<br>13,975<br>3,875                      | 11.5<br>4.7<br>6.2              |
| TOTAL                                                                                                              | 35,504                                          |       | 33,166                                         | 7.0                             | 29,687                                        | 27,661                                        | 7.3                             |