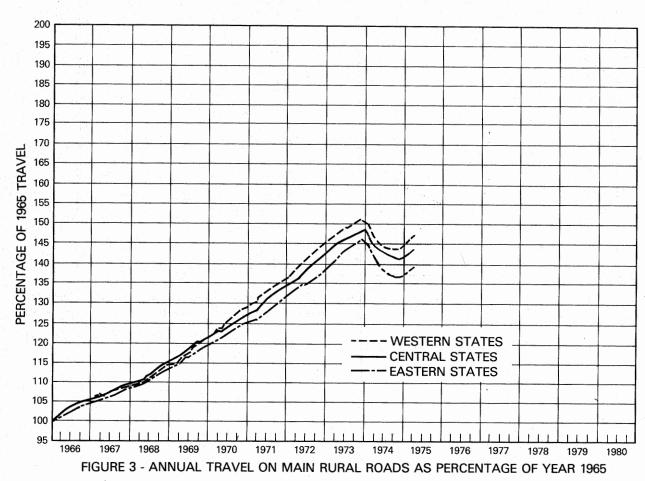

NOTE: ALL VEHICLE MILES OF TRAVEL HAVE BEEN COMPUTED WITH 1973 VM-2 DATA AS A BASE.

FOR OFFICIAL DISTRIBUTION

12 MONTH PERIOD ENDING IN MONTH SHOWN

TABLE 1.-SUMMARY BY ROAD CLASS AND BY GEOGRAPHIC AREA

|                                                                                                                    | PRELIM                                          | INARY | DATA FOR                                       | MARCH                           | REV                                           | ISED DATA FOR FEB                             | RUARY                           |
|--------------------------------------------------------------------------------------------------------------------|-------------------------------------------------|-------|------------------------------------------------|---------------------------------|-----------------------------------------------|-----------------------------------------------|---------------------------------|
|                                                                                                                    |                                                 | CLE-M |                                                | PERCENTAGE CHANGE               |                                               | IICLE-MILES<br>IILLIONS)                      | PERCENTAGE CHANGE               |
| 4.                                                                                                                 | 1975                                            | •     | 1974                                           | CHANGE                          | 1975                                          | 1974                                          |                                 |
| CLASS OF ROAD, ALL STATES: MAIN RURAL ROADS. LOCAL RURAL ROADS ALL RURAL ROADS CITY STREETS ALL RUADS AND STREETS. | 35,691<br>11,364<br>47,054<br>57,625<br>104,680 |       | 33,318<br>10,994<br>44,313<br>55,192<br>99,505 | 7.1<br>3.4<br>6.2<br>4.4<br>5.2 | 29,830<br>9,977<br>39,806<br>50,799<br>90,606 | 27,785<br>9,654<br>37,439<br>47,325<br>84,763 | 7.4<br>3.3<br>6.3<br>7.3<br>6.9 |
| 48 STATES (MAIN RURAL UNLY): EASTERN REGION. CENTRAL REGION. WESTERN REGION.                                       | 12,990<br>17,485<br>5,029                       |       | 11,982<br>16,685<br>4,499                      | 8.4<br>4.8<br>11.8              | 10,943<br>14,628<br>4,116                     | 9,811<br>13,975<br>3,875                      | 11.5<br>4.7<br>6.2              |
| TOTAL                                                                                                              | 35,504                                          |       | 33,166                                         | 7.0                             | 29,687                                        | 27,661                                        | 7.3                             |