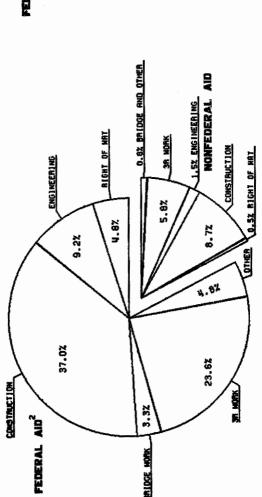

## Highway Statistics 1983

Secretary of Transportation

Elizabeth Hanford Dole

Federal Highway Administrator Ray A. Barnhart