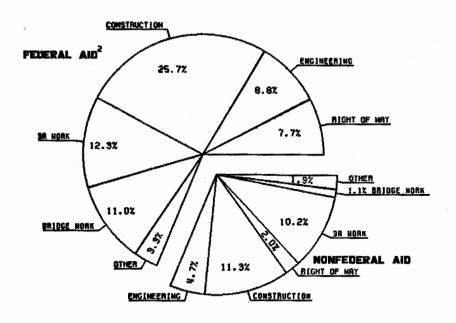

## Highway Statistics 1983

Secretary of Transportation

Elizabeth Hanford Dole

Federal Highway Administrator Ray A. Barnhart