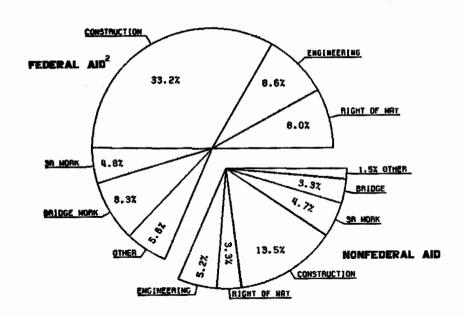

ALS SHOWN ABOVE MAY NOT BE CONSISTENT WITH

THOSE IN OTHER TABLES IN THE SF SERIES. THE STATES NOT SHOWN WERE UNABLE TO SEGREGATE THE 1983 DATA BY FUNCTIONAL SYSTEM . 2/ THE TOTALS AND PERCENTAGES INCLUDE ONLY THE 44 STATES SHOWN.

## FUNCTIONAL SYSTEM AND IMPROVEMENT TYPE - 1983 B¥

RURAL INTERSTATE

RURAL OTHER PRINCIPAL ARTERIALS





CONTINUED ON NEXT PAGE

### BY FUNCTIONAL SYSTEM AND IMPROVEMENT TYPE - 1983

### RURAL MINOR ARTERIALS



### **RURAL COLLECTORS**



### BY FUNCTIONAL SYSTEM AND IMPROVEMENT TYPE - 1983

### URBAN INTERSTATE

### FEDERAL AID2 ENGINEERING COMSTRUCTION 9.7% RIGHT OF MAY 48.2% 7.5% 1.12 OTHER 1.32 BRIDGE MORK 3.5% 3R HORK CONSTRUCTION 7.2% 1.32 RIGHT OF NAT AND ENGINEERING MONFEDERAL AID 13.5% OTHER BRIDGE HORK SR HORK

### URBAN OTHER PRINCIPAL ARTERIALS



### BY FUNCTIONAL SYSTEM AND IMPROVEMENT TYPE - 1983

### URBAN MINOR ARTERIALS

### CONSTRUCTION FEDERAL AID ENGINEERING 28.1% 9.1% SR HORK RIGHT OF MAY 6.0% 6.42 BRIDGE NORK 5.5% 1.7% OTHER 3R HORK NONFEDERAL AID 18.2% 7.62 CONSTRUCTION ENGINEERING RIGHT OF MAY

### URBAN COLLECTORS



### OBLIGATIONS ISSUED OR ASSUMED DURING YEAR

COMPILED FROM REPORTS

(THOUSANDS OF DOLLARS)

TABLE SB-1 SEPTEMBER 1984

| OF STATE AUTHORITIES |                                                                                                                                                                |                                           |                                                | GROSS PROCE               | EDS OF SALES                   |                                                |