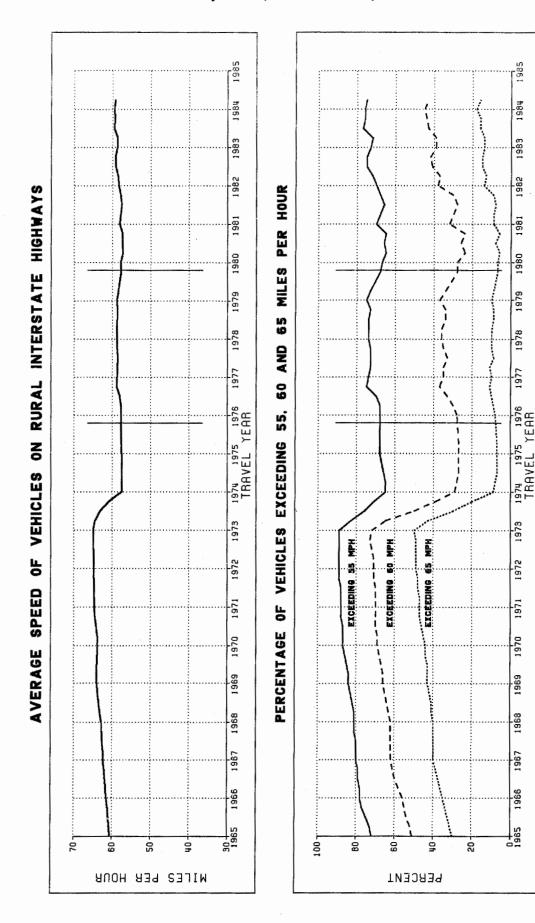

| 14.9                        | 47.5                         | 19.7                         | 6.3                        | 36.6                         | 15.8                         | 5.8                       | 54.1                         | 25.4                         | 8.5                      |

L/ SPEED DATA ARE FOR ALL VEHICLES RATHER THAN FREE FLOWING VEHICLES AS IN VS-1 TABLES PRIOR TO 1990. DATA HAVE NOT BEEN ADJUSTED FOR SPEEDOMETER OR EQUIPMENT ERRORS. DATA IN THIS TABLE ARE ONLY FOR HIGHWAYS WITH A 55 MPH SPEED LIMIT.

L/ NO MILEAGE IN THIS HIGHWAY CATEGORY. WHERE THE 55 MPH SPEED LIMIT IS THE PRIMARY

CONSTRAINT ON VEHICLE SPEEDS.
2/ MILEAGE REPORTED BUT NO SPEED DATA SUBMITTED.
4/ WILSON BRIDGE ONLY SECTION WITH 35 MPH SPEED LIMIT. MARYLAND MONITORS NEAR BRIDGE.



SPEED TRENDS ON RURAL INTERSTATE HIGHWAYS

The data from 1965 to 1979 represents free-moving traffic on level, straight, non-congested sections of rural Interstate highways. Beginning with fiscal year 1980, the data shows all vehicle travel on rural Interstate highways. Between 1965 and 1975, speed trend information was collected by several State highway agencies normally during the

summer months and submitted in annual speed trends reports. Since October 1975 all States have monitored speeds at locations on several highway systems, including the Interstate System, as part of the 55 m.p.h. speed limit monitoring program. The data are reported to FHWA on a quarterly basis.

# Highway Statistics, 1983

## DISTRIBUTION OF AVERAGE DAILY TRAFFIC VOLUMES

# ON THE RURAL INTERSTATE SYSTEM

COM