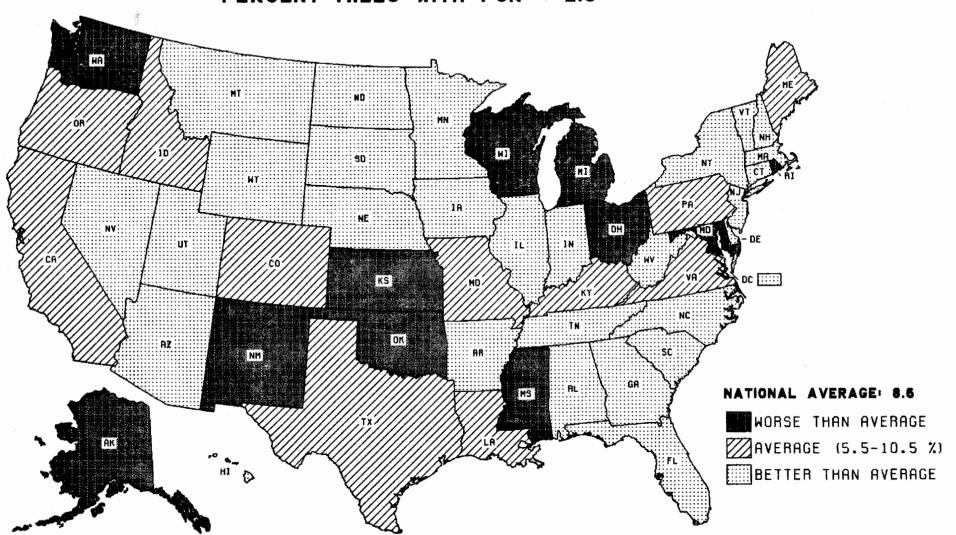

| 11.1                     | 8.9                    | 100.0                          | 57.0                           | 12.4                      | 10.1                    | 12.9                      | 3.7                   | 3.9                    | 100.0                            |

<sup>1/</sup> AS EXPANDED FROM THE HIGHWAY PERFORMANCE MONITORING SYSTEM (HPMS) SAMPLES.
2/ INCOMPLETE 1983 DATA SUBMITTED FOR THESE STATES; AREAWIDE DATA USED FOR TOTALS. AVAILABLE DATA FROM PREVIOUS SUBMITTALS INCLUDED AND FACTORED TO AREAWIDE

LEVEL. BECAUSE OF FACTORING PROCEDURES USED, INDIVIDUAL DATA COMPONENTS FOR THESE STATES MAY NOT BE COMPATIBLE AMONG THE VARIOUS MILEAGE TABLES.

3/ 1982 AREAWIDE DATA USED FOR TOTALS.

# RURAL INTERSTATE PAVEMENT CONDITION - 1983 PERCENT MILES WITH PSR < 2.5



# URBAN INTERSTATE PAVEMENT CONDITION - 1983 PERCENT MILES WITH PSR < 2.5



# PAVEMENT CONDITION - RURAL - 1983

# MILEAGE BY FUNCTIONAL CLASSIFICATION

MILEAGE AS OF DECEMBER 31, 1983 COMPILED FROM REPORTS OF STATE AUTHORITIES

TABLE HM-63 SHEET 1 OF 4 SEPTEMBER 1984

|                                                          |                       |                      | INTER                    | STATE                      |             |                              |                         | ОТ                      | ER PRINCI                    | PAL ARTE                     | RIAL             |                                  |                               |                                  | MINOR AF                         | TERIAL                           |