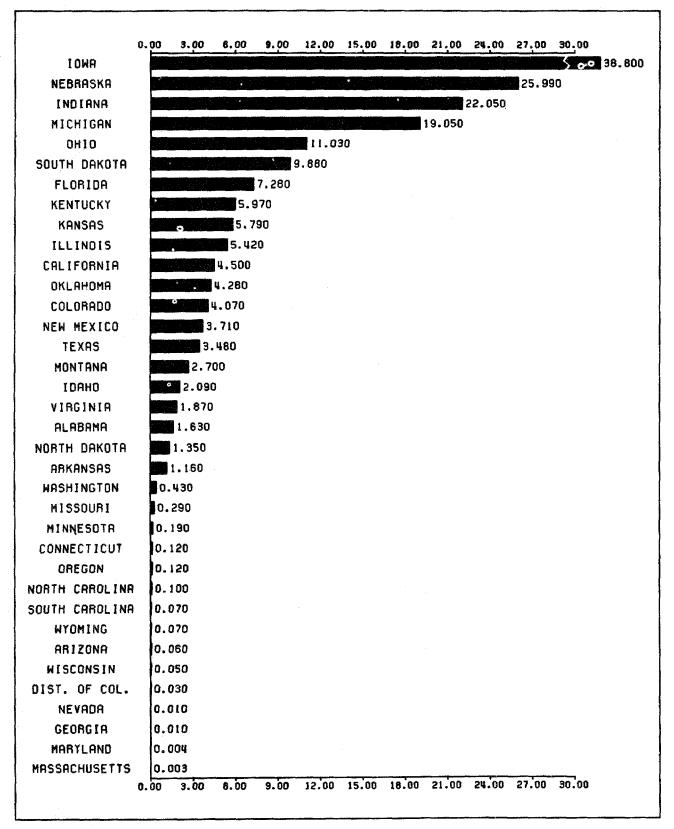

|                                                                          | Table    | Page |
|--------------------------------------------------------------------------|----------|------|
| Introduction                                                             |          | :    |
|                                                                          |          |      |
| MOTOR FUEL                                                               |          |      |
| Discussion                                                               |          | 3    |
| Analysis of motor-fuel consumption:                                      |          |      |
| Motor-fuel gallonage taxed                                               | MF-2     | 4    |
| Motor-fuel use                                                           | MF-21    | 5    |
| Total gasoline use                                                       | MF-21A   | 6    |
| Nonhighway use of gasoline                                               | MF-24    | 7    |
| Highway use of special fuels by months                                   | MF-25    | 8    |
| Highway use of gasoline by months                                        | MF-26    | 9    |
| Monthly gasoline reported by States                                      | MF-33GA  | 10   |
| Monthly gasohol reported by States                                       | MF-33GLA | 11   |
| Percent change in highway use of gasoline (map)                          |          | 12   |
| Percent change in highway use of special fuels (map)                     |          | 13   |
| Gasohol as a percent of highway-use gasoline (chart)                     |          | 14   |
| Rates and revenues:                                                      |          |      |
| State motor-fuel receipts                                                | MF-1     | 60   |
| Disposition of State motor-fuel tax receipts                             | MF-3     | 61   |
| Motor-fuel tax rates                                                     | MF-121T  | 62   |
| MOTOR VEHICLES                                                           |          |      |
| Discussion                                                               |          | 15   |
| Vehicle registration:                                                    |          |      |
| Automobiles per capita (map)                                             |          | 16   |
| State motor-vehicle registrations                                        | MV-1     | 17   |
| Publicly owned vehicles                                                  | MV~7     | 18   |
| Truck and truck-tractor registrations                                    | MV-9     | 19   |
| Bus registrations                                                        | MV-10    | 20   |
| Trailer and semitrailer registrations                                    | MV-11    | 21   |
| Licensed drivers, vehicle registrations, and resident population—summary |          | 22   |
| Registrations, fuel consumption, and vehicle miles of travel—summary     |          | 22   |
| (index chart)                                                            |          | 23   |
| Rates and revenues:                                                      |          |      |
| State motor-vehicle and motor-carrier tax receipts                       | MV-2     | 64   |
| Disposition of motor-vehicle and motor-carrier tax receipts              | MV-3     | 65   |
| DRIVER LICENSING                                                         |          |      |
| Discussion                                                               |          | 24   |
| Motor-vehicle drivers licenses                                           | DL-1     | 25   |
| Estimated licensed drivers, by sex                                       | DL-1A    | 30   |