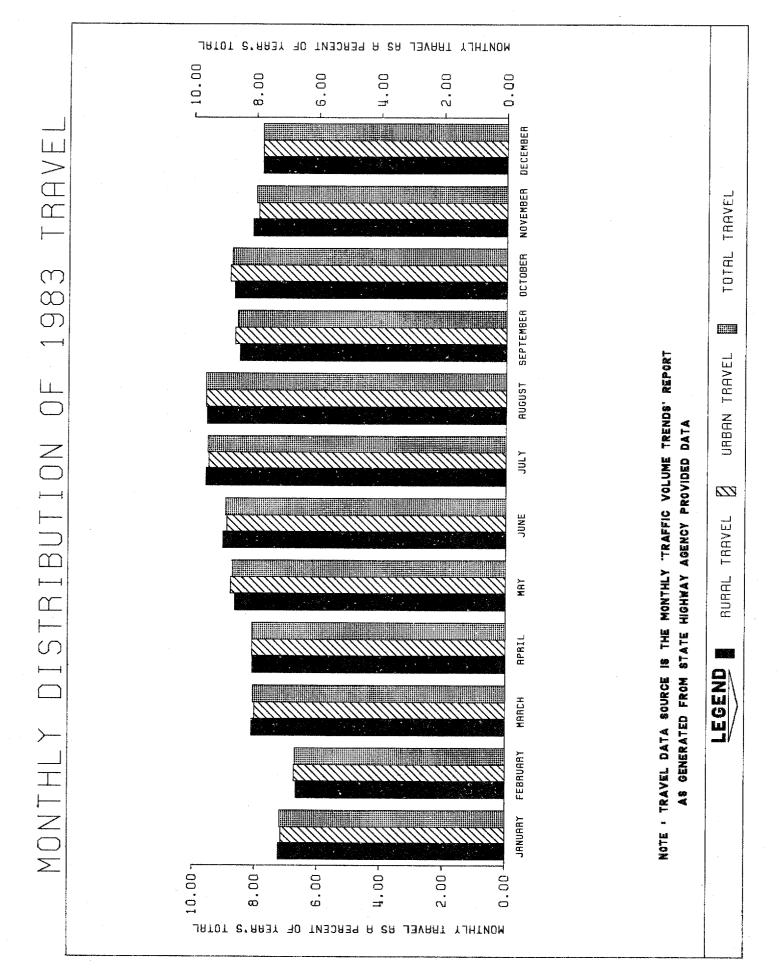

|                                                                          | Table    | Page |
|--------------------------------------------------------------------------|----------|------|
| Introduction                                                             |          | :    |
|                                                                          |          |      |
| MOTOR FUEL                                                               |          |      |
| Discussion                                                               |          | 3    |
| Analysis of motor-fuel consumption:                                      |          |      |
| Motor-fuel gallonage taxed                                               | MF-2     | 4    |
| Motor-fuel use                                                           | MF-21    | 5    |
| Total gasoline use                                                       | MF-21A   | 6    |
| Nonhighway use of gasoline                                               | MF-24    | 7    |
| Highway use of special fuels by months                                   | MF-25    | 8    |
| Highway use of gasoline by months                                        | MF-26    | 9    |
| Monthly gasoline reported by States                                      | MF-33GA  | 10   |
| Monthly gasohol reported by States                                       | MF-33GLA | 11   |
| Percent change in highway use of gasoline (map)                          |          | 12   |
| Percent change in highway use of special fuels (map)                     |          | 13   |
| Gasohol as a percent of highway-use gasoline (chart)                     |          | 14   |
| Rates and revenues:                                                      |          |      |
| State motor-fuel receipts                                                | MF-1     | 60   |
| Disposition of State motor-fuel tax receipts                             | MF-3     | 61   |
| Motor-fuel tax rates                                                     | MF-121T  | 62   |
| MOTOR VEHICLES                                                           |          |      |
| Discussion                                                               |          | 15   |
| Vehicle registration:                                                    |          |      |
| Automobiles per capita (map)                                             |          | 16   |
| State motor-vehicle registrations                                        | MV-1     | 17   |
| Publicly owned vehicles                                                  | MV~7     | 18   |
| Truck and truck-tractor registrations                                    | MV-9     | 19   |
| Bus registrations                                                        | MV-10    | 20   |
| Trailer and semitrailer registrations                                    | MV-11    | 21   |
| Licensed drivers, vehicle registrations, and resident population—summary |          | 22   |
| Registrations, fuel consumption, and vehicle miles of travel—summary     |          | 22   |
| (index chart)                                                            |          | 23   |
| Rates and revenues:                                                      |          |      |
| State motor-vehicle and motor-carrier tax receipts                       | MV-2     | 64   |
| Disposition of motor-vehicle and motor-carrier tax receipts              | MV-3     | 65   |
| DRIVER LICENSING                                                         |          |      |
| Discussion                                                               |          | 24   |
| Motor-vehicle drivers licenses                                           | DL-1     | 25   |
| Estimated licensed drivers, by sex                                       | DL-1A    | 30   |