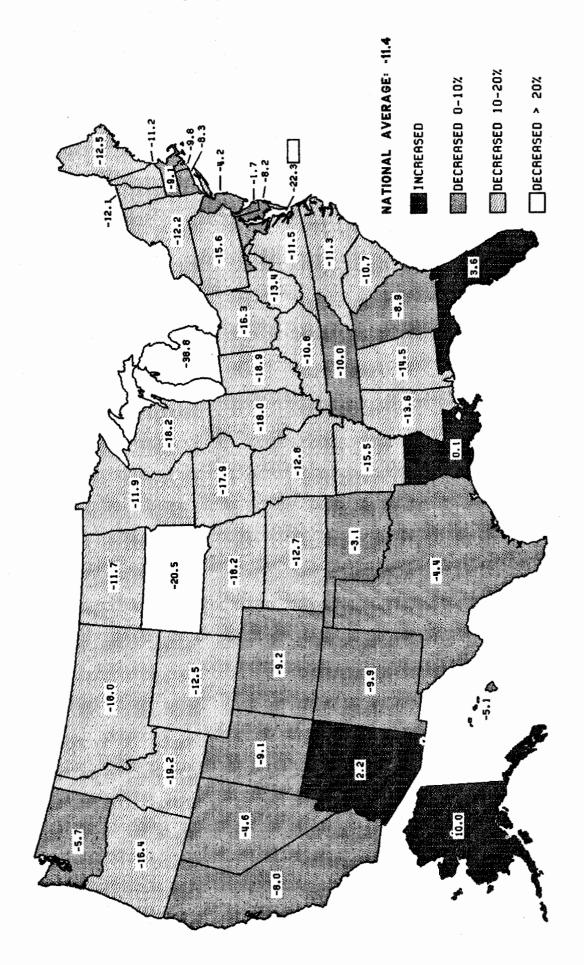

|                                                                          | Table    | Page |
|--------------------------------------------------------------------------|----------|------|
| Introduction                                                             |          | :    |
|                                                                          |          |      |
| MOTOR FUEL                                                               |          |      |
| Discussion                                                               |          | 3    |
| Analysis of motor-fuel consumption:                                      |          |      |
| Motor-fuel gallonage taxed                                               | MF-2     | 4    |
| Motor-fuel use                                                           | MF-21    | 5    |
| Total gasoline use                                                       | MF-21A   | 6    |
| Nonhighway use of gasoline                                               | MF-24    | 7    |
| Highway use of special fuels by months                                   | MF-25    | 8    |
| Highway use of gasoline by months                                        | MF-26    | 9    |
| Monthly gasoline reported by States                                      | MF-33GA  | 10   |
| Monthly gasohol reported by States                                       | MF-33GLA | 11   |
| Percent change in highway use of gasoline (map)                          |          | 12   |
| Percent change in highway use of special fuels (map)                     |          | 13   |
| Gasohol as a percent of highway-use gasoline (chart)                     |          | 14   |
| Rates and revenues:                                                      |          |      |
| State motor-fuel receipts                                                | MF-1     | 60   |
| Disposition of State motor-fuel tax receipts                             | MF-3     | 61   |
| Motor-fuel tax rates                                                     | MF-121T  | 62   |
| MOTOR VEHICLES                                                           |          |      |
| Discussion                                                               |          | 15   |
| Vehicle registration:                                                    |          |      |
| Automobiles per capita (map)                                             |          | 16   |
| State motor-vehicle registrations                                        | MV-1     | 17   |
| Publicly owned vehicles                                                  | MV~7     | 18   |
| Truck and truck-tractor registrations                                    | MV-9     | 19   |
| Bus registrations                                                        | MV-10    | 20   |
| Trailer and semitrailer registrations                                    | MV-11    | 21   |
| Licensed drivers, vehicle registrations, and resident population—summary |          | 22   |
| Registrations, fuel consumption, and vehicle miles of travel—summary     |          | 22   |
| (index chart)                                                            |          | 23   |
| Rates and revenues:                                                      |          |      |
| State motor-vehicle and motor-carrier tax receipts                       | MV-2     | 64   |
| Disposition of motor-vehicle and motor-carrier tax receipts              | MV-3     | 65   |
| DRIVER LICENSING                                                         |          |      |
| Discussion                                                               |          | 24   |
| Motor-vehicle drivers licenses                                           | DL-1     | 25   |
| Estimated licensed drivers, by sex                                       | DL-1A    | 30   |