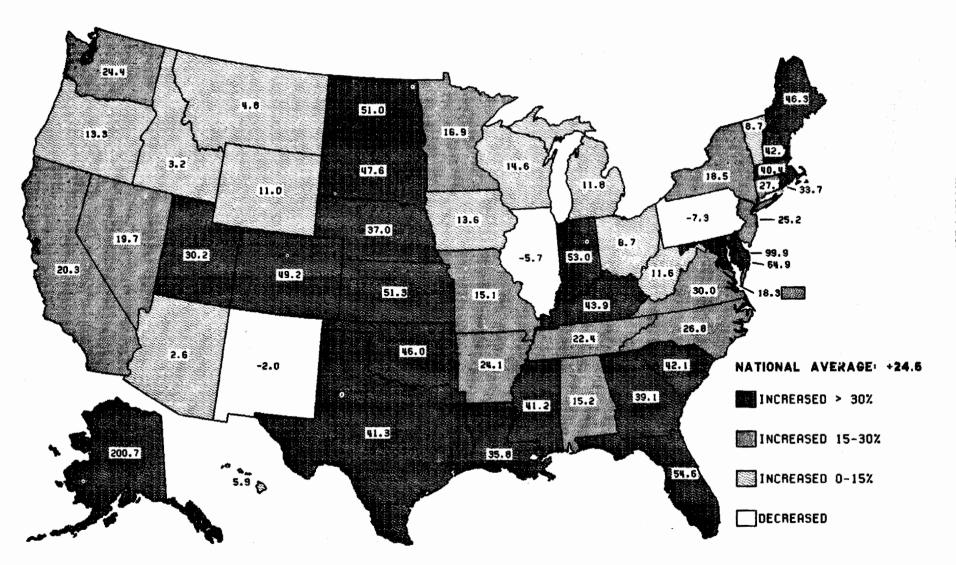

|                                                                          | Table    | Page |
|--------------------------------------------------------------------------|----------|------|
| Introduction                                                             |          | :    |
|                                                                          |          |      |
| MOTOR FUEL                                                               |          |      |
| Discussion                                                               |          | 3    |
| Analysis of motor-fuel consumption:                                      |          |      |
| Motor-fuel gallonage taxed                                               | MF-2     | 4    |
| Motor-fuel use                                                           | MF-21    | 5    |
| Total gasoline use                                                       | MF-21A   | 6    |
| Nonhighway use of gasoline                                               | MF-24    | 7    |
| Highway use of special fuels by months                                   | MF-25    | 8    |
| Highway use of gasoline by months                                        | MF-26    | 9    |
| Monthly gasoline reported by States                                      | MF-33GA  | 10   |
| Monthly gasohol reported by States                                       | MF-33GLA | 11   |
| Percent change in highway use of gasoline (map)                          |          | 12   |
| Percent change in highway use of special fuels (map)                     |          | 13   |
| Gasohol as a percent of highway-use gasoline (chart)                     |          | 14   |
| Rates and revenues:                                                      |          |      |
| State motor-fuel receipts                                                | MF-1     | 60   |
| Disposition of State motor-fuel tax receipts                             | MF-3     | 61   |
| Motor-fuel tax rates                                                     | MF-121T  | 62   |
| MOTOR VEHICLES                                                           |          |      |
| Discussion                                                               |          | 15   |
| Vehicle registration:                                                    |          |      |
| Automobiles per capita (map)                                             |          | 16   |
| State motor-vehicle registrations                                        | MV-1     | 17   |
| Publicly owned vehicles                                                  | MV~7     | 18   |
| Truck and truck-tractor registrations                                    | MV-9     | 19   |
| Bus registrations                                                        | MV-10    | 20   |
| Trailer and semitrailer registrations                                    | MV-11    | 21   |
| Licensed drivers, vehicle registrations, and resident population—summary |          | 22   |
| Registrations, fuel consumption, and vehicle miles of travel—summary     |          | 22   |
| (index chart)                                                            |          | 23   |
| Rates and revenues:                                                      |          |      |
| State motor-vehicle and motor-carrier tax receipts                       | MV-2     | 64   |
| Disposition of motor-vehicle and motor-carrier tax receipts              | MV-3     | 65   |
| DRIVER LICENSING                                                         |          |      |
| Discussion                                                               |          | 24   |
| Motor-vehicle drivers licenses                                           | DL-1     | 25   |
| Estimated licensed drivers, by sex                                       | DL-1A    | 30   |