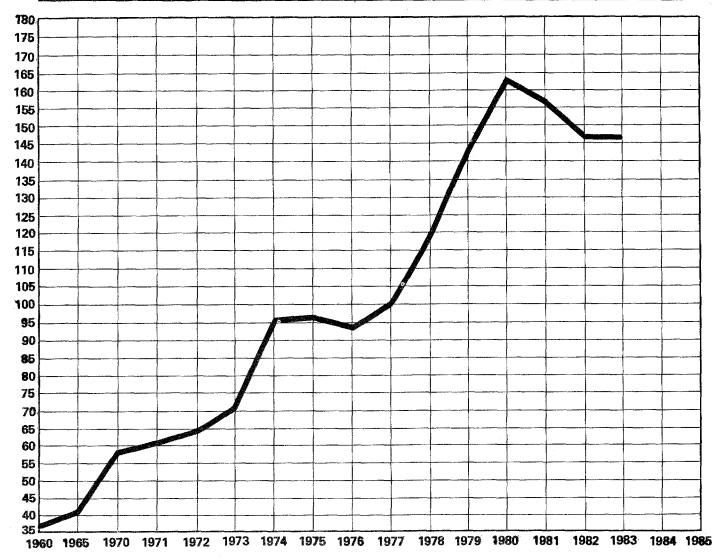

|                                                                          | Table    | Page |
|--------------------------------------------------------------------------|----------|------|
| Introduction                                                             |          | :    |
|                                                                          |          |      |
| MOTOR FUEL                                                               |          |      |
| Discussion                                                               |          | 3    |
| Analysis of motor-fuel consumption:                                      |          |      |
| Motor-fuel gallonage taxed                                               | MF-2     | 4    |
| Motor-fuel use                                                           | MF-21    | 5    |
| Total gasoline use                                                       | MF-21A   | 6    |
| Nonhighway use of gasoline                                               | MF-24    | 7    |
| Highway use of special fuels by months                                   | MF-25    | 8    |
| Highway use of gasoline by months                                        | MF-26    | 9    |
| Monthly gasoline reported by States                                      | MF-33GA  | 10   |
| Monthly gasohol reported by States                                       | MF-33GLA | 11   |
| Percent change in highway use of gasoline (map)                          |          | 12   |
| Percent change in highway use of special fuels (map)                     |          | 13   |
| Gasohol as a percent of highway-use gasoline (chart)                     |          | 14   |
| Rates and revenues:                                                      |          |      |
| State motor-fuel receipts                                                | MF-1     | 60   |
| Disposition of State motor-fuel tax receipts                             | MF-3     | 61   |
| Motor-fuel tax rates                                                     | MF-121T  | 62   |
| MOTOR VEHICLES                                                           |          |      |
| Discussion                                                               |          | 15   |
| Vehicle registration:                                                    |          |      |
| Automobiles per capita (map)                                             |          | 16   |
| State motor-vehicle registrations                                        | MV-1     | 17   |
| Publicly owned vehicles                                                  | MV~7     | 18   |
| Truck and truck-tractor registrations                                    | MV-9     | 19   |
| Bus registrations                                                        | MV-10    | 20   |
| Trailer and semitrailer registrations                                    | MV-11    | 21   |
| Licensed drivers, vehicle registrations, and resident population—summary |          | 22   |
| Registrations, fuel consumption, and vehicle miles of travel—summary     |          | 22   |
| (index chart)                                                            |          | 23   |
| Rates and revenues:                                                      |          |      |
| State motor-vehicle and motor-carrier tax receipts                       | MV-2     | 64   |
| Disposition of motor-vehicle and motor-carrier tax receipts              | MV-3     | 65   |
| DRIVER LICENSING                                                         |          |      |
| Discussion                                                               |          | 24   |
| Motor-vehicle drivers licenses                                           | DL-1     | 25   |
| Estimated licensed drivers, by sex                                       | DL-1A    | 30   |