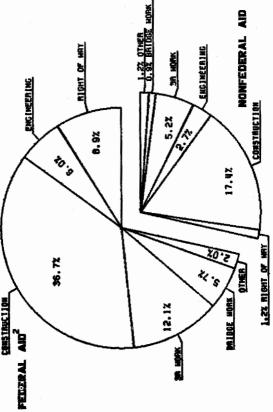

## Highway Statistics 1983

Secretary of Transportation

Elizabeth Hanford Dole

Federal Highway Administrator Ray A. Barnhart