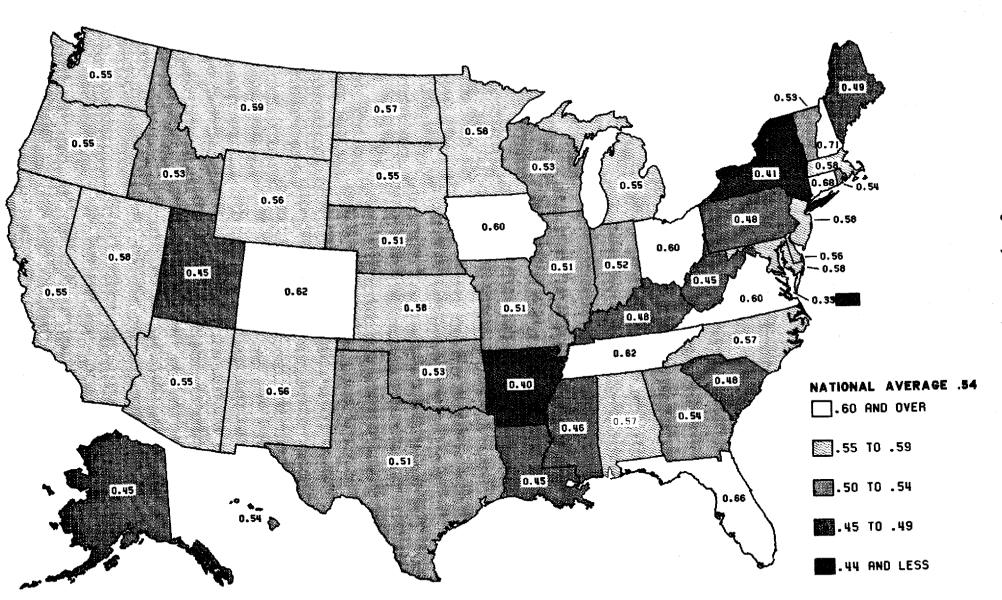

|                                                                          | Table    | Page |
|--------------------------------------------------------------------------|----------|------|
| Introduction                                                             |          | :    |
|                                                                          |          |      |
| MOTOR FUEL                                                               |          |      |
| Discussion                                                               |          | 3    |
| Analysis of motor-fuel consumption:                                      |          |      |
| Motor-fuel gallonage taxed                                               | MF-2     | 4    |
| Motor-fuel use                                                           | MF-21    | 5    |
| Total gasoline use                                                       | MF-21A   | 6    |
| Nonhighway use of gasoline                                               | MF-24    | 7    |
| Highway use of special fuels by months                                   | MF-25    | 8    |
| Highway use of gasoline by months                                        | MF-26    | 9    |
| Monthly gasoline reported by States                                      | MF-33GA  | 10   |
| Monthly gasohol reported by States                                       | MF-33GLA | 11   |
| Percent change in highway use of gasoline (map)                          |          | 12   |
| Percent change in highway use of special fuels (map)                     |          | 13   |
| Gasohol as a percent of highway-use gasoline (chart)                     |          | 14   |
| Rates and revenues:                                                      |          |      |
| State motor-fuel receipts                                                | MF-1     | 60   |
| Disposition of State motor-fuel tax receipts                             | MF-3     | 61   |
| Motor-fuel tax rates                                                     | MF-121T  | 62   |
| MOTOR VEHICLES                                                           |          |      |
| Discussion                                                               |          | 15   |
| Vehicle registration:                                                    |          |      |
| Automobiles per capita (map)                                             |          | 16   |
| State motor-vehicle registrations                                        | MV-1     | 17   |
| Publicly owned vehicles                                                  | MV~7     | 18   |
| Truck and truck-tractor registrations                                    | MV-9     | 19   |
| Bus registrations                                                        | MV-10    | 20   |
| Trailer and semitrailer registrations                                    | MV-11    | 21   |
| Licensed drivers, vehicle registrations, and resident population—summary |          | 22   |
| Registrations, fuel consumption, and vehicle miles of travel—summary     |          | 22   |
| (index chart)                                                            |          | 23   |
| Rates and revenues:                                                      |          |      |
| State motor-vehicle and motor-carrier tax receipts                       | MV-2     | 64   |
| Disposition of motor-vehicle and motor-carrier tax receipts              | MV-3     | 65   |
| DRIVER LICENSING                                                         |          |      |
| Discussion                                                               |          | 24   |
| Motor-vehicle drivers licenses                                           | DL-1     | 25   |
| Estimated licensed drivers, by sex                                       | DL-1A    | 30   |