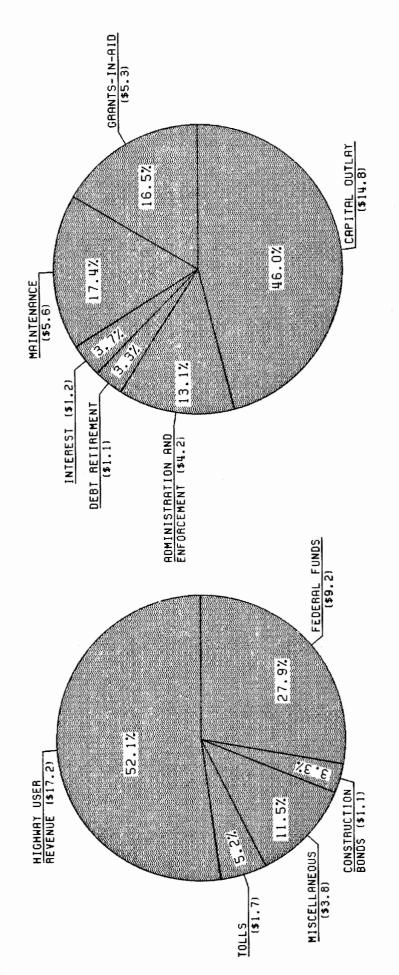

|                                                                          | Table    | Page |
|--------------------------------------------------------------------------|----------|------|
| Introduction                                                             |          | :    |
|                                                                          |          |      |
| MOTOR FUEL                                                               |          |      |
| Discussion                                                               |          | 3    |
| Analysis of motor-fuel consumption:                                      |          |      |
| Motor-fuel gallonage taxed                                               | MF-2     | 4    |
| Motor-fuel use                                                           | MF-21    | 5    |
| Total gasoline use                                                       | MF-21A   | 6    |
| Nonhighway use of gasoline                                               | MF-24    | 7    |
| Highway use of special fuels by months                                   | MF-25    | 8    |
| Highway use of gasoline by months                                        | MF-26    | 9    |
| Monthly gasoline reported by States                                      | MF-33GA  | 10   |
| Monthly gasohol reported by States                                       | MF-33GLA | 11   |
| Percent change in highway use of gasoline (map)                          |          | 12   |
| Percent change in highway use of special fuels (map)                     |          | 13   |
| Gasohol as a percent of highway-use gasoline (chart)                     |          | 14   |
| Rates and revenues:                                                      |          |      |
| State motor-fuel receipts                                                | MF-1     | 60   |
| Disposition of State motor-fuel tax receipts                             | MF-3     | 61   |
| Motor-fuel tax rates                                                     | MF-121T  | 62   |
| MOTOR VEHICLES                                                           |          |      |
| Discussion                                                               |          | 15   |
| Vehicle registration:                                                    |          |      |
| Automobiles per capita (map)                                             |          | 16   |
| State motor-vehicle registrations                                        | MV-1     | 17   |
| Publicly owned vehicles                                                  | MV~7     | 18   |
| Truck and truck-tractor registrations                                    | MV-9     | 19   |
| Bus registrations                                                        | MV-10    | 20   |
| Trailer and semitrailer registrations                                    | MV-11    | 21   |
| Licensed drivers, vehicle registrations, and resident population—summary |          | 22   |
| Registrations, fuel consumption, and vehicle miles of travel—summary     |          | 22   |
| (index chart)                                                            |          | 23   |
| Rates and revenues:                                                      |          |      |
| State motor-vehicle and motor-carrier tax receipts                       | MV-2     | 64   |
| Disposition of motor-vehicle and motor-carrier tax receipts              | MV-3     | 65   |
| DRIVER LICENSING                                                         |          |      |
| Discussion                                                               |          | 24   |
| Motor-vehicle drivers licenses                                           | DL-1     | 25   |
| Estimated licensed drivers, by sex                                       | DL-1A    | 30   |