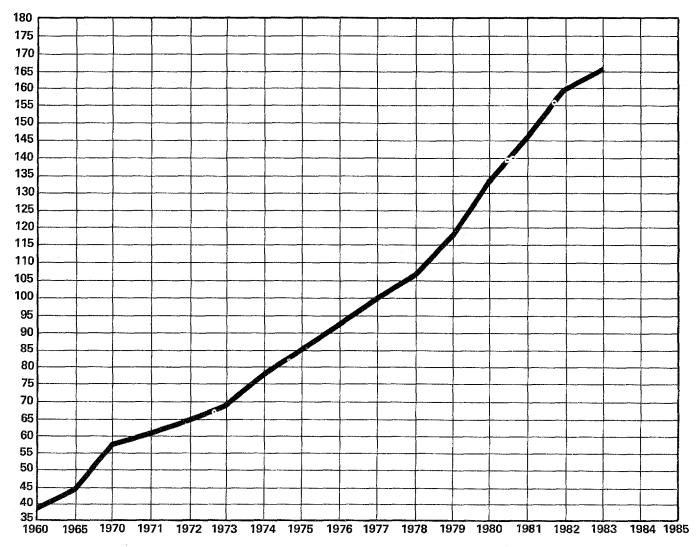

|                                                                          | Table    | Page |
|--------------------------------------------------------------------------|----------|------|
| Introduction                                                             |          | :    |
|                                                                          |          |      |
| MOTOR FUEL                                                               |          |      |
| Discussion                                                               |          | 3    |
| Analysis of motor-fuel consumption:                                      |          |      |
| Motor-fuel gallonage taxed                                               | MF-2     | 4    |
| Motor-fuel use                                                           | MF-21    | 5    |
| Total gasoline use                                                       | MF-21A   | 6    |
| Nonhighway use of gasoline                                               | MF-24    | 7    |
| Highway use of special fuels by months                                   | MF-25    | 8    |
| Highway use of gasoline by months                                        | MF-26    | 9    |
| Monthly gasoline reported by States                                      | MF-33GA  | 10   |
| Monthly gasohol reported by States                                       | MF-33GLA | 11   |
| Percent change in highway use of gasoline (map)                          |          | 12   |
| Percent change in highway use of special fuels (map)                     |          | 13   |
| Gasohol as a percent of highway-use gasoline (chart)                     |          | 14   |
| Rates and revenues:                                                      |          |      |
| State motor-fuel receipts                                                | MF-1     | 60   |
| Disposition of State motor-fuel tax receipts                             | MF-3     | 61   |
| Motor-fuel tax rates                                                     | MF-121T  | 62   |
| MOTOR VEHICLES                                                           |          |      |
| Discussion                                                               |          | 15   |
| Vehicle registration:                                                    |          |      |
| Automobiles per capita (map)                                             |          | 16   |
| State motor-vehicle registrations                                        | MV-1     | 17   |
| Publicly owned vehicles                                                  | MV~7     | 18   |
| Truck and truck-tractor registrations                                    | MV-9     | 19   |
| Bus registrations                                                        | MV-10    | 20   |
| Trailer and semitrailer registrations                                    | MV-11    | 21   |
| Licensed drivers, vehicle registrations, and resident population—summary |          | 22   |
| Registrations, fuel consumption, and vehicle miles of travel—summary     |          | 22   |
| (index chart)                                                            |          | 23   |
| Rates and revenues:                                                      |          |      |
| State motor-vehicle and motor-carrier tax receipts                       | MV-2     | 64   |
| Disposition of motor-vehicle and motor-carrier tax receipts              | MV-3     | 65   |
| DRIVER LICENSING                                                         |          |      |
| Discussion                                                               |          | 24   |
| Motor-vehicle drivers licenses                                           | DL-1     | 25   |
| Estimated licensed drivers, by sex                                       | DL-1A    | 30   |