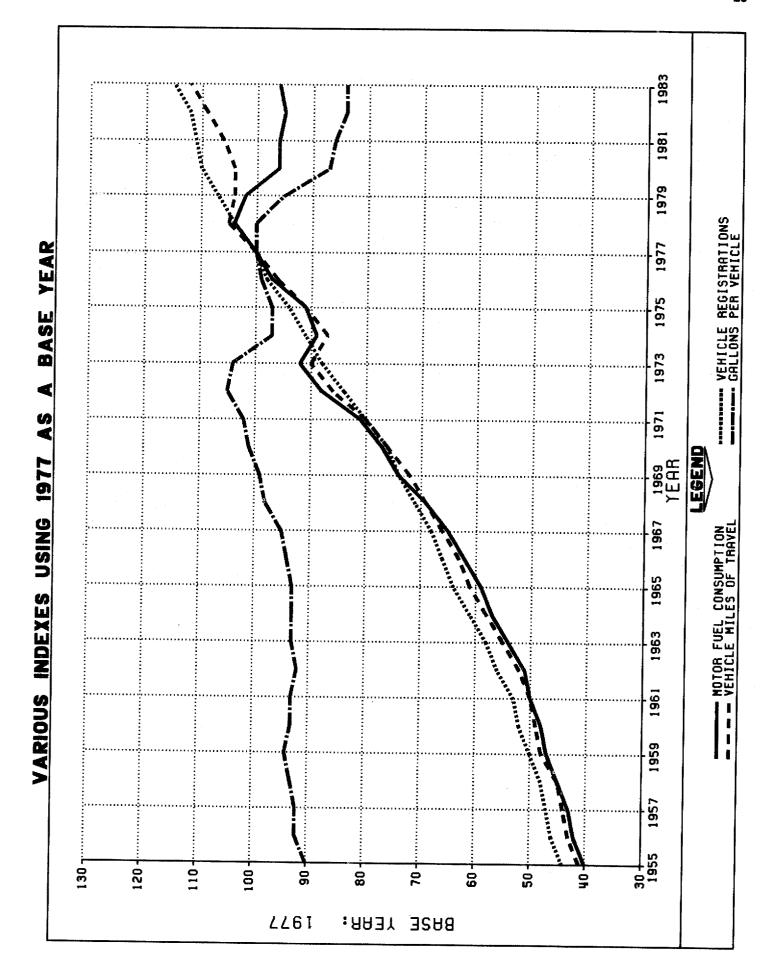

|                                                                          | Table    | Page |
|--------------------------------------------------------------------------|----------|------|
| Introduction                                                             |          | :    |
|                                                                          |          |      |
| MOTOR FUEL                                                               |          |      |
| Discussion                                                               |          | 3    |
| Analysis of motor-fuel consumption:                                      |          |      |
| Motor-fuel gallonage taxed                                               | MF-2     | 4    |
| Motor-fuel use                                                           | MF-21    | 5    |
| Total gasoline use                                                       | MF-21A   | 6    |
| Nonhighway use of gasoline                                               | MF-24    | 7    |
| Highway use of special fuels by months                                   | MF-25    | 8    |
| Highway use of gasoline by months                                        | MF-26    | 9    |
| Monthly gasoline reported by States                                      | MF-33GA  | 10   |
| Monthly gasohol reported by States                                       | MF-33GLA | 11   |
| Percent change in highway use of gasoline (map)                          |          | 12   |
| Percent change in highway use of special fuels (map)                     |          | 13   |
| Gasohol as a percent of highway-use gasoline (chart)                     |          | 14   |
| Rates and revenues:                                                      |          |      |
| State motor-fuel receipts                                                | MF-1     | 60   |
| Disposition of State motor-fuel tax receipts                             | MF-3     | 61   |
| Motor-fuel tax rates                                                     | MF-121T  | 62   |
| MOTOR VEHICLES                                                           |          |      |
| Discussion                                                               |          | 15   |
| Vehicle registration:                                                    |          |      |
| Automobiles per capita (map)                                             |          | 16   |
| State motor-vehicle registrations                                        | MV-1     | 17   |
| Publicly owned vehicles                                                  | MV~7     | 18   |
| Truck and truck-tractor registrations                                    | MV-9     | 19   |
| Bus registrations                                                        | MV-10    | 20   |
| Trailer and semitrailer registrations                                    | MV-11    | 21   |
| Licensed drivers, vehicle registrations, and resident population—summary |          | 22   |
| Registrations, fuel consumption, and vehicle miles of travel—summary     |          | 22   |
| (index chart)                                                            |          | 23   |
| Rates and revenues:                                                      |          |      |
| State motor-vehicle and motor-carrier tax receipts                       | MV-2     | 64   |
| Disposition of motor-vehicle and motor-carrier tax receipts              | MV-3     | 65   |
| DRIVER LICENSING                                                         |          |      |
| Discussion                                                               |          | 24   |
| Motor-vehicle drivers licenses                                           | DL-1     | 25   |
| Estimated licensed drivers, by sex                                       | DL-1A    | 30   |