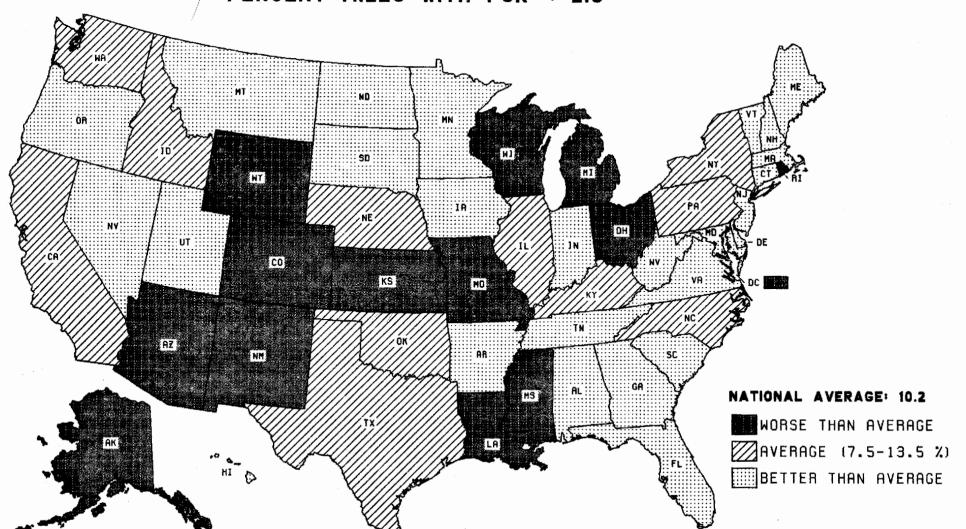

| 57.0                           | 12.4                      | 10.1                    | 12.9                      | 3.7                   | 3.9                    | 100.0                            |

<sup>1/</sup> AS EXPANDED FROM THE HIGHWAY PERFORMANCE MONITORING SYSTEM (HPMS) SAMPLES.
2/ INCOMPLETE 1983 DATA SUBMITTED FOR THESE STATES; AREAWIDE DATA USED FOR TOTALS. AVAILABLE DATA FROM PREVIOUS SUBMITTALS INCLUDED AND FACTORED TO AREAWIDE

LEVEL. BECAUSE OF FACTORING PROCEDURES USED, INDIVIDUAL DATA COMPONENTS FOR THESE STATES MAY NOT BE COMPATIBLE AMONG THE VARIOUS MILEAGE TABLES.

3/ 1982 AREAWIDE DATA USED FOR TOTALS.

# RURAL INTERSTATE PAVEMENT CONDITION - 1983 PERCENT MILES WITH PSR < 2.5



# URBAN INTERSTATE PAVEMENT CONDITION - 1983 PERCENT MILES WITH PSR < 2.5



# PAVEMENT CONDITION - RURAL - 1983

# MILEAGE BY FUNCTIONAL CLASSIFICATION

MILEAGE AS OF DECEMBER 31, 1983 COMPILED FROM REPORTS OF STATE AUTHORITIES

TABLE HM-63 SHEET 1 OF 4 SEPTEMBER 1984

|                                                          |                       |                      | INTER                    | STATE                      |             |                              |                         | ОТ                      | ER PRINCI                    | PAL ARTE                     | RIAL             |                                  |                               |                                  | MINOR AF                         | TERIAL                           |                   |                                 |
|-----------------------------------