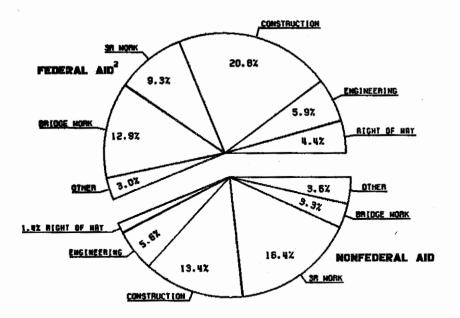

## Highway Statistics 1983

Secretary of Transportation

Elizabeth Hanford Dole

Federal Highway Administrator Ray A. Barnhart