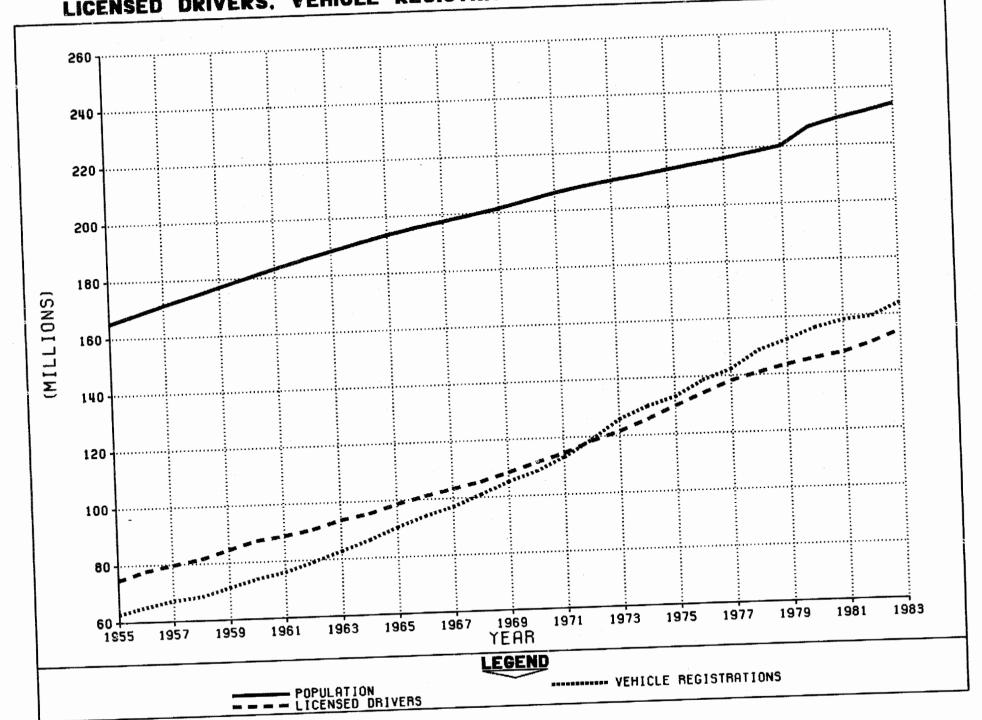

|                                                                          | Table    | Page |
|--------------------------------------------------------------------------|----------|------|
| Introduction                                                             |          | :    |
|                                                                          |          |      |
| MOTOR FUEL                                                               |          |      |
| Discussion                                                               |          | 3    |
| Analysis of motor-fuel consumption:                                      |          |      |
| Motor-fuel gallonage taxed                                               | MF-2     | 4    |
| Motor-fuel use                                                           | MF-21    | 5    |
| Total gasoline use                                                       | MF-21A   | 6    |
| Nonhighway use of gasoline                                               | MF-24    | 7    |
| Highway use of special fuels by months                                   | MF-25    | 8    |
| Highway use of gasoline by months                                        | MF-26    | 9    |
| Monthly gasoline reported by States                                      | MF-33GA  | 10   |
| Monthly gasohol reported by States                                       | MF-33GLA | 11   |
| Percent change in highway use of gasoline (map)                          |          | 12   |
| Percent change in highway use of special fuels (map)                     |          | 13   |
| Gasohol as a percent of highway-use gasoline (chart)                     |          | 14   |
| Rates and revenues:                                                      |          |      |
| State motor-fuel receipts                                                | MF-1     | 60   |
| Disposition of State motor-fuel tax receipts                             | MF-3     | 61   |
| Motor-fuel tax rates                                                     | MF-121T  | 62   |
| MOTOR VEHICLES                                                           |          |      |
| Discussion                                                               |          | 15   |
| Vehicle registration:                                                    |          |      |
| Automobiles per capita (map)                                             |          | 16   |
| State motor-vehicle registrations                                        | MV-1     | 17   |
| Publicly owned vehicles                                                  | MV~7     | 18   |
| Truck and truck-tractor registrations                                    | MV-9     | 19   |
| Bus registrations                                                        | MV-10    | 20   |
| Trailer and semitrailer registrations                                    | MV-11    | 21   |
| Licensed drivers, vehicle registrations, and resident population—summary |          | 22   |
| Registrations, fuel consumption, and vehicle miles of travel—summary     |          | 22   |
| (index chart)                                                            |          | 23   |
| Rates and revenues:                                                      |          |      |
| State motor-vehicle and motor-carrier tax receipts                       | MV-2     | 64   |
| Disposition of motor-vehicle and motor-carrier tax receipts              | MV-3     | 65   |
| DRIVER LICENSING                                                         |          |      |
| Discussion                                                               |          | 24   |
| Motor-vehicle drivers licenses                                           | DL-1     | 25   |
| Estimated licensed drivers, by sex                                       | DL-1A    | 30   |