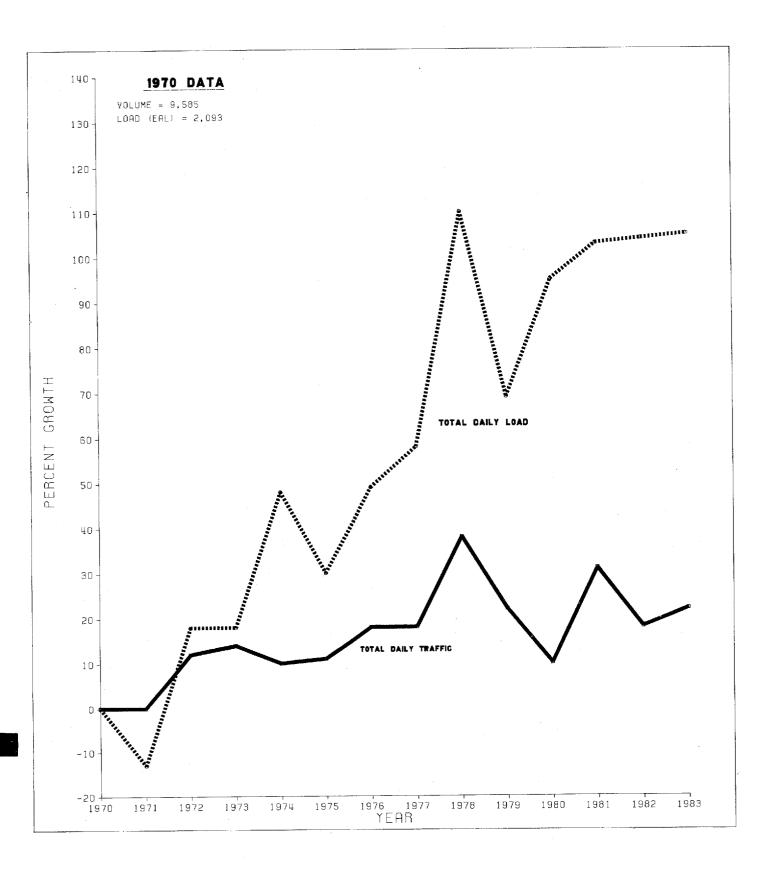

| 4                                               | 3,943                         | 91                                              | 4,297                                          | 105                                               |

L/ THE DATA FOR EACH OF THE VEHICLE TYPES ARE FROM THE TRUCK WEIGHT STUDY. DATA FOR THE TRUCK WEIGHT STUDY ARE COLLECTED FOR ONE DAY EACH YEAR, NORMALLY IN THE SUMMER, AND ARE NOT ADJUSTED TO TYPIFY ANNUAL AVERAGES. "AVERAGE DAILY LOAD" IS THE CUMULATIVE EQUIVALENT AXLE LOADS PER DAY. AN EQUIVALENT AXLE LOAD DEFINES THE DAMAGE PER PASS CAUSED TO A PAVEMENT BY THE VEHICLE IN QUESTION RELATIVE TO THE DAMAGE PER PASS OF A STANDARD 18,000 POUND AXLE LOAD MOVING ON THE SAME PAVEMENT.

# COMPARISON OF GROWTH IN VOLUMES AND LOADINGS ON THE RURAL INTERSTATE SYSTEM



# HIGHWAY STATISTICS FOR AMERICAN SAMOA AND GUAM - 1983

COMPILED FOR THE CALENDAR YEAR FROM REPORTS OF TERRITORIAL AUTHORITIES

TABLE TER-1

| HOTOR FUEL MOTOR VEHICLES CO.                                      |             |                |                                                       | Al             | MERICAN SAM            | 0A         |           | GUAM     |                |
|--------------------------------------------------------------------|-------------|----------------|-------------------------------------------------------|----------------|------------------------|------------|-----------|----------|----------------|
| MOTOR FUEL, MOTOR VEHICLES, DRIVER LICENSES<br>AND HIGHWAY FINANCE | SAMOA       |                | MILEAGE AND TRAVEL