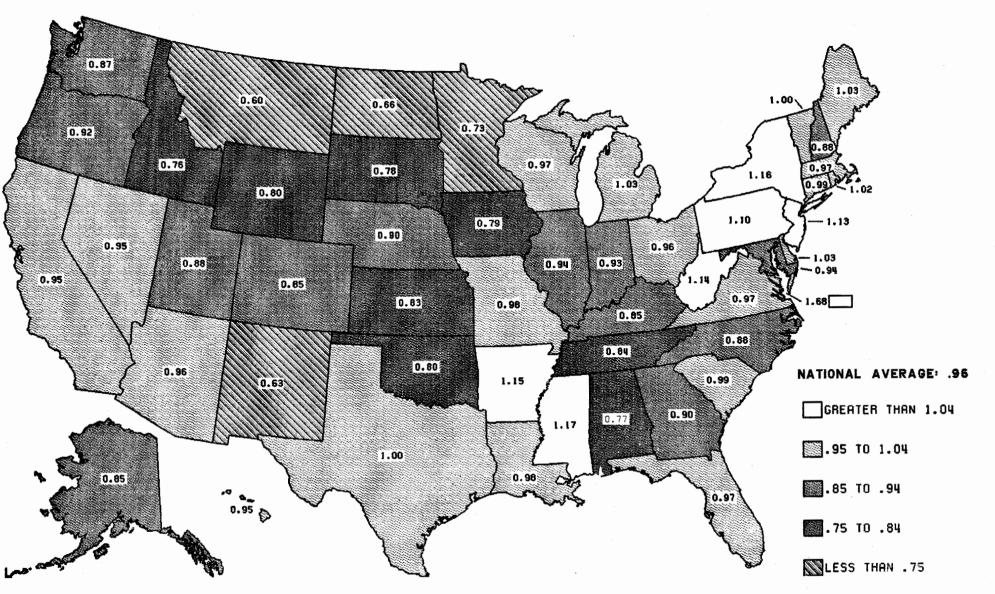

|                                                                          | Table    | Page |
|--------------------------------------------------------------------------|----------|------|
| Introduction                                                             |          | :    |
|                                                                          |          |      |
| MOTOR FUEL                                                               |          |      |
| Discussion                                                               |          | 3    |
| Analysis of motor-fuel consumption:                                      |          |      |
| Motor-fuel gallonage taxed                                               | MF-2     | 4    |
| Motor-fuel use                                                           | MF-21    | 5    |
| Total gasoline use                                                       | MF-21A   | 6    |
| Nonhighway use of gasoline                                               | MF-24    | 7    |
| Highway use of special fuels by months                                   | MF-25    | 8    |
| Highway use of gasoline by months                                        | MF-26    | 9    |
| Monthly gasoline reported by States                                      | MF-33GA  | 10   |
| Monthly gasohol reported by States                                       | MF-33GLA | 11   |
| Percent change in highway use of gasoline (map)                          |          | 12   |
| Percent change in highway use of special fuels (map)                     |          | 13   |
| Gasohol as a percent of highway-use gasoline (chart)                     |          | 14   |
| Rates and revenues:                                                      |          |      |
| State motor-fuel receipts                                                | MF-1     | 60   |
| Disposition of State motor-fuel tax receipts                             | MF-3     | 61   |
| Motor-fuel tax rates                                                     | MF-121T  | 62   |
| MOTOR VEHICLES                                                           |          |      |
| Discussion                                                               |          | 15   |
| Vehicle registration:                                                    |          |      |
| Automobiles per capita (map)                                             |          | 16   |
| State motor-vehicle registrations                                        | MV-1     | 17   |
| Publicly owned vehicles                                                  | MV~7     | 18   |
| Truck and truck-tractor registrations                                    | MV-9     | 19   |
| Bus registrations                                                        | MV-10    | 20   |
| Trailer and semitrailer registrations                                    | MV-11    | 21   |
| Licensed drivers, vehicle registrations, and resident population—summary |          | 22   |
| Registrations, fuel consumption, and vehicle miles of travel—summary     |          | 22   |
| (index chart)                                                            |          | 23   |
| Rates and revenues:                                                      |          |      |
| State motor-vehicle and motor-carrier tax receipts                       | MV-2     | 64   |
| Disposition of motor-vehicle and motor-carrier tax receipts              | MV-3     | 65   |
| DRIVER LICENSING                                                         |          |      |
| Discussion                                                               |          | 24   |
| Motor-vehicle drivers licenses                                           | DL-1     | 25   |
| Estimated licensed drivers, by sex                                       | DL-1A    | 30   |