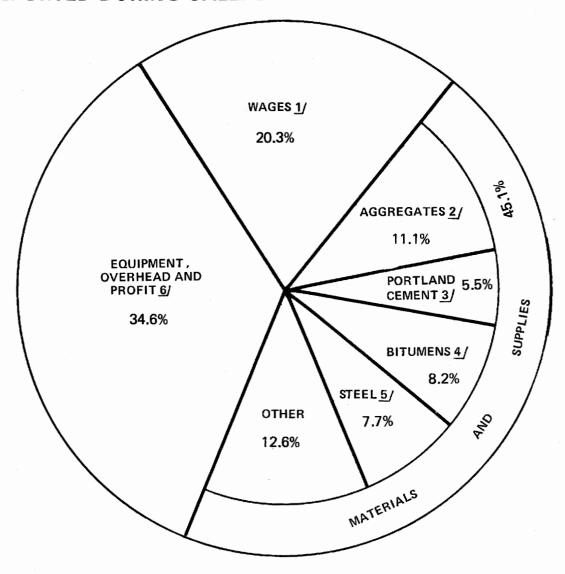

|                                                                          | Table    | Page |
|--------------------------------------------------------------------------|----------|------|
| Introduction                                                             |          | :    |
|                                                                          |          |      |
| MOTOR FUEL                                                               |          |      |
| Discussion                                                               |          | 3    |
| Analysis of motor-fuel consumption:                                      |          |      |
| Motor-fuel gallonage taxed                                               | MF-2     | 4    |
| Motor-fuel use                                                           | MF-21    | 5    |
| Total gasoline use                                                       | MF-21A   | 6    |
| Nonhighway use of gasoline                                               | MF-24    | 7    |
| Highway use of special fuels by months                                   | MF-25    | 8    |
| Highway use of gasoline by months                                        | MF-26    | 9    |
| Monthly gasoline reported by States                                      | MF-33GA  | 10   |
| Monthly gasohol reported by States                                       | MF-33GLA | 11   |
| Percent change in highway use of gasoline (map)                          |          | 12   |
| Percent change in highway use of special fuels (map)                     |          | 13   |
| Gasohol as a percent of highway-use gasoline (chart)                     |          | 14   |
| Rates and revenues:                                                      |          |      |
| State motor-fuel receipts                                                | MF-1     | 60   |
| Disposition of State motor-fuel tax receipts                             | MF-3     | 61   |
| Motor-fuel tax rates                                                     | MF-121T  | 62   |
| MOTOR VEHICLES                                                           |          |      |
| Discussion                                                               |          | 15   |
| Vehicle registration:                                                    |          |      |
| Automobiles per capita (map)                                             |          | 16   |
| State motor-vehicle registrations                                        | MV-1     | 17   |
| Publicly owned vehicles                                                  | MV~7     | 18   |
| Truck and truck-tractor registrations                                    | MV-9     | 19   |
| Bus registrations                                                        | MV-10    | 20   |
| Trailer and semitrailer registrations                                    | MV-11    | 21   |
| Licensed drivers, vehicle registrations, and resident population—summary |          | 22   |
| Registrations, fuel consumption, and vehicle miles of travel—summary     |          | 22   |
| (index chart)                                                            |          | 23   |
| Rates and revenues:                                                      |          |      |
| State motor-vehicle and motor-carrier tax receipts                       | MV-2     | 64   |
| Disposition of motor-vehicle and motor-carrier tax receipts              | MV-3     | 65   |
| DRIVER LICENSING                                                         |          |      |
| Discussion                                                               |          | 24   |
| Motor-vehicle drivers licenses                                           | DL-1     | 25   |
| Estimated licensed drivers, by sex                                       | DL-1A    | 30   |