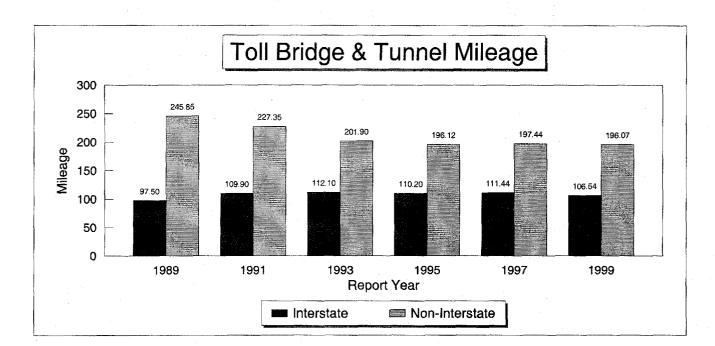

47    | 20.07        | 0.00     | 0.00     | 0.87      | 1.40    | 11.60    | 18.67    |
| Subtotal - Urba | an                                 | 1.762.70 | 2,836,79     | 159.83   | 257.22   | 8.31      | 13.37   | 1,594.56 | 2,566.20 |
| Total Rural     | & Urban                            | 4,926.88 | 7,929.04     | 196.54   | 316.30   | 15.39     | 24.77   | 4,714.95 | 7,587.98 |

### National Highway System (NHS)

| NHS Rural   | 3.057.64 | 4,920.79 | 19.88  | 31.99  | 9.40  | 15.13 | 3,028.36 | 4,873.67 |
|-------------|----------|----------|--------|--------|-------|-------|----------|----------|
| NHS Urban   | 1,633.49 | 2,628.85 | 121.43 | 195.42 | 7,20  | 11.59 | 1,504.86 | 2,421.84 |
| Total - NHS | 4,691,13 | 7,549.64 | 141.31 | 227.42 | 16.60 | 26,72 | 4,533.22 | 7,295.51 |







NOTE: Increase in Interstate Toll Road Mileage in 1997 report resulted from reclassification of mileage in Puerto Rico and the addition of I-276 in Pennsylvania.

#### INTERSTATE SYSTEM TOLL BRIDGES AND TUNNELS IN THE UNITED STATES (IN OPERATION, UNDER CONSTRUCTION, AND FINANCED AS OF JANUARY 1, 1999)

|