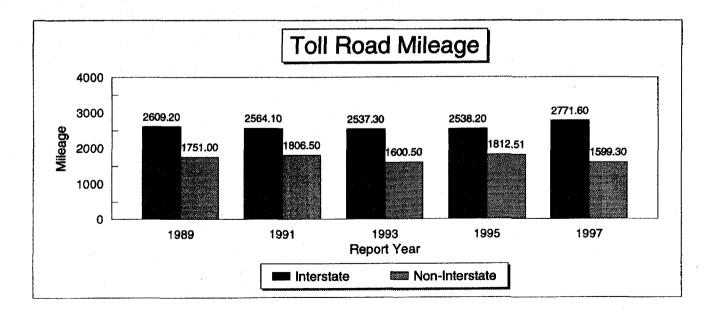

NOTE: Increase in Interstate Toll Road Mileage in 1997 report resulted from reclasification of mileage in Puerto Rico and the addition of I-276 in Pennsylvania.