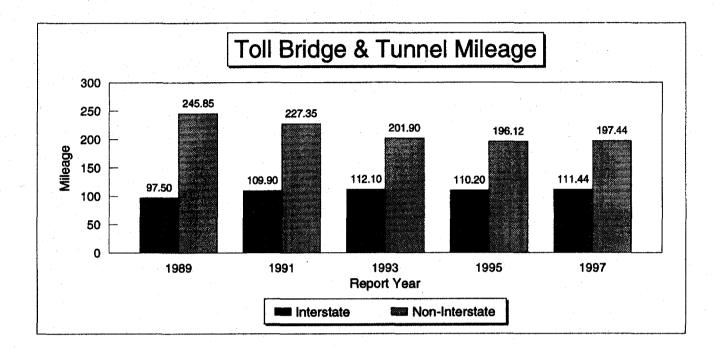

NOTE: Increase in Interstate Toll Road Mileage in 1997 report resulted from reclasification of mileage in Puerto Rico and the addition of I-276 in Pennsylvania.